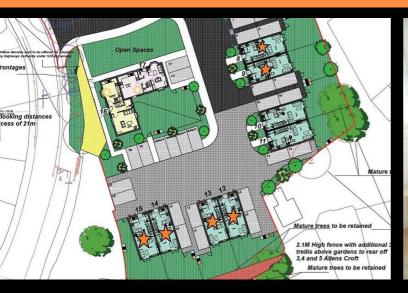

Ready to occupy October/November 2024

AVAILABLE TO RESERVE NOW

- New Build
- 2 Parking spaces
- Fitted kitchen with oven, hob
  Turf to rear garden & extractor
- 2 spacious bedrooms
- uPVC windows

- Semi Detached
- Vinyl flooring to wet areas
- Downstairs cloakroom
- Near Atherstone

Ready to occupy October/November 2024 - AVAILABLE TO

RESERVE NOW All images/photographs are for illustrative

purposes only

- New Build
- 2 Parking spaces
- Fitted kitchen with oven, hob
  Turf to rear garden & extractor
- 2 spacious bedrooms
- uPVC windows

- Semi Detached
- Vinyl flooring to wet areas
- Downstairs cloakroom
- Near Atherstone