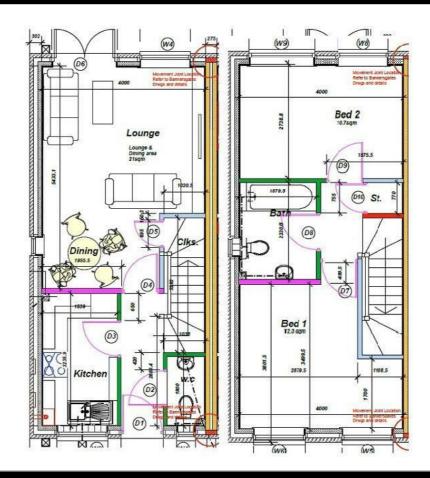

Ready to occupy October/November 2024

AVAILABLE TO RESERVE NOW

- New Build
- 2 Parking spaces
- Fitted kitchen with oven, hob
  Turf to rear garden & extractor
- 2 spacious bedrooms
- uPVC windows

- Semi Detached
- Vinyl flooring to wet areas
- Downstairs cloakroom
- Near Atherstone

Ready to occupy October/November 2024 - AVAILABLE TO

RESERVE NOW All images/photographs are for illustrative

purposes only

- New Build
- 2 Parking spaces
- Fitted kitchen with oven, hob
  Turf to rear garden & extractor
- 2 spacious bedrooms
- uPVC windows

- Semi Detached
- Vinyl flooring to wet areas
- Downstairs cloakroom
- Near Atherstone