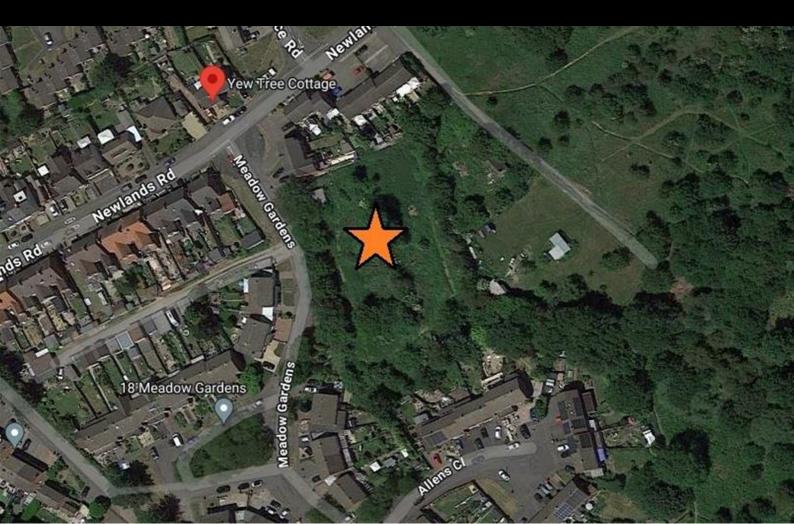

Plot 8 Meadow Gardens - 40% share8 Willow Close, Atherstone, CV9 2DY40% Shared ownership £94,5002

# Plot 8 Meadow Gardens - 40% share





#### Description

Plot 8 Meadow Gardens Purchase Price £94,500 40% Share Total Rent

£358.21 pcm

If you would like to apply for this property, please complete our online application form via our Signature Website

Ready to occupy October/November 2024

AVAILABLE TO RESERVE NOW

- New Build
- 2 Parking spaces
- Fitted kitchen with oven, hob
  Turf to rear garden & extractor
- 2 spacious bedrooms
- uPVC windows

- Semi Detached
- Vinyl flooring to wet areas
- Downstairs cloakroom
- Near Atherstone







## **Energy Efficiency Graph**



#### Please contact our Sales advisor Annette on 07790 336902 if you wish to arrange a viewing appointment for this property or require further information.

These particulars, whilst believed to be accurate are set out as a general outline only for guidance and do not constitute any part of an offer or contract. Intending purchasers should not rely on them as statements of representation of fact, but must satisfy themselves by inspection or otherwise as to their accuracy. No person in this firms employment has the authority to make or give any representation or warranty in respect of the property.





Plot 9 Meadow Gardens - 40% share 9 Willow Close, Atherstone, CV9 2DY 40% Shared ownership £94,500

# Plot 9 Meadow Gardens - 40% share





#### Des