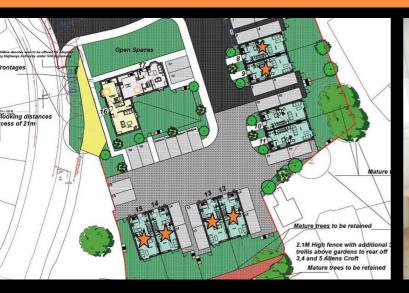

# Plot 12 Meadow Gardens - 40% share

#### Description

Plot 12 Meadow Gardens Purchase Price £94,500 40% Share Total

Rent £358.21 pcm

If you would like to apply for this property, please complete our online application form via our Signature Website

Ready to occupy October/November 2024

AVAILABLE TO RESERVE NOW

- New Build
- 2 Parking spaces
- Fitted kitchen with oven, hob
  Turf to rear garden & extractor
- 2 spacious bedrooms
- uPVC windows

- Semi Detached
- Vinyl flooring to wet areas
- Downstairs cloakroom
- Near Atherstone