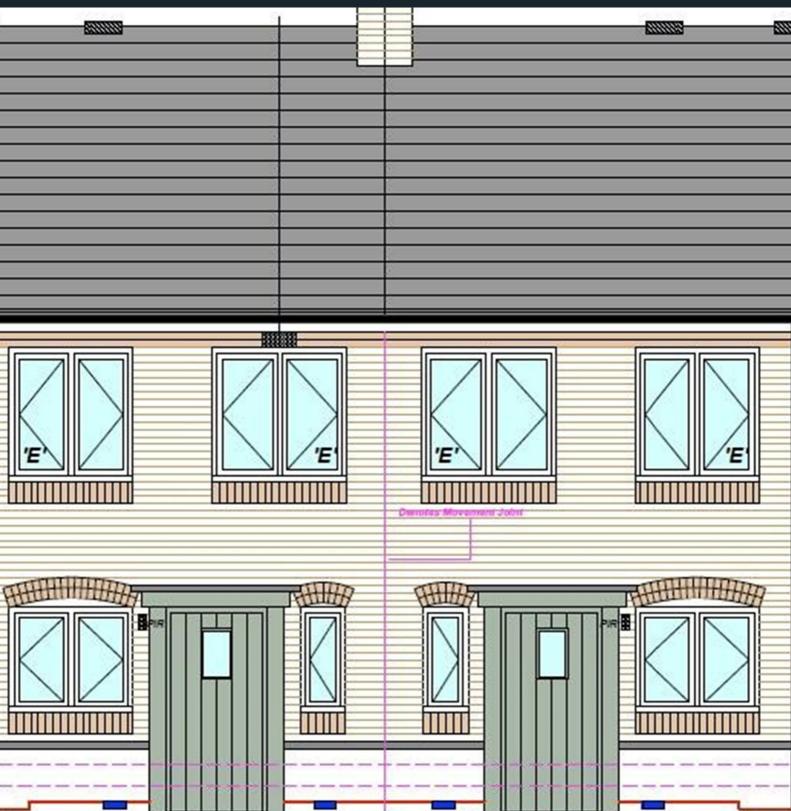

Ready to occupy October/November 2024

AVAILABLE TO RESERVE NOW

- New Build
- 2 Parking spaces
- Fitted kitchen with oven, hob
  Turf to rear garden & extractor
- 2 spacious bedrooms
- uPVC windows

- Semi Detached
- Vinyl flooring to wet areas
- Downstairs cloakroom
- Near Atherstone

Ready to occupy October/November 2024 - AVAILABLE TO

RESERVE NOW All images/photographs are for illustrative

purposes only

- New Build
- 2 Parking spaces
- Fitted kitchen with oven, hob
  Turf to rear garden & extractor
- 2 spacious bedrooms
- uPVC windows

- Semi Detached
- Vinyl flooring to wet areas
- Downstairs cloakroom
- Near Atherstone