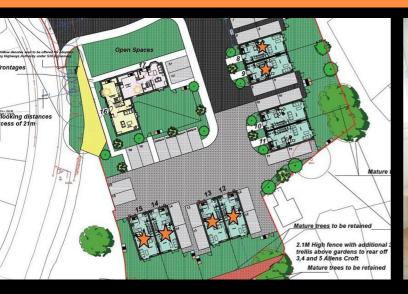

Ready to occupy October/November 2024

AVAILABLE TO RESERVE NOW

- New Build
- 2 Parking spaces
- Fitted kitchen with oven, hob
  Turf to rear garden & extractor
- 2 spacious bedrooms
- uPVC windows

- Semi Detached
- Vinyl flooring to wet areas
- Downstairs cloakroom
- Near Atherstone