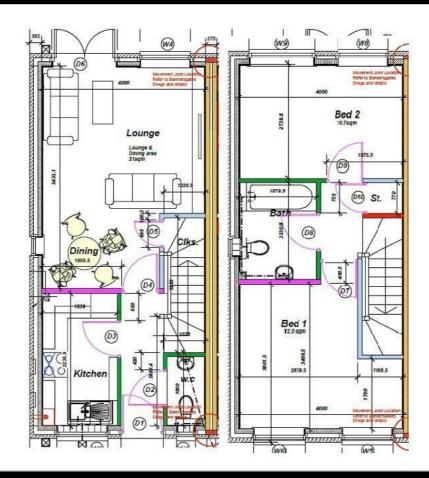

Ready to occupy October/November 2024

AVAILABLE TO RESERVE NOW

- New Build
- 2 Parking spaces
- Fitted kitchen with oven, hob
  Turf to rear garden & extractor
- 2 spacious bedrooms
- uPVC windows

- Semi Detached
- Vinyl flooring to wet areas
- Downstairs cloakroom
- Near Atherstone