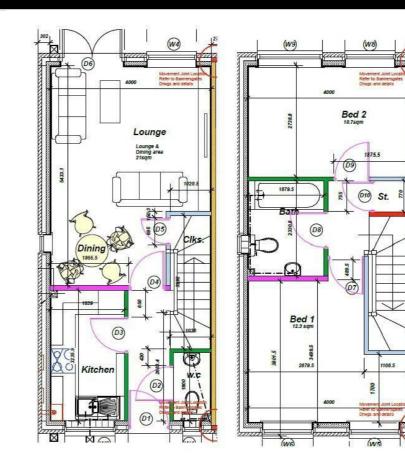

Ready to occupy October/November 2024

AVAILABLE TO RESERVE NOW

- New Build
- 2 Parking spaces
- Fitted kitchen with oven, hob
  Turf to rear garden & extractor
- 2 spacious bedrooms
- uPVC windows

- Semi Detached
- Vinyl flooring to wet areas
- Downstairs cloakroom
- Near Atherstone