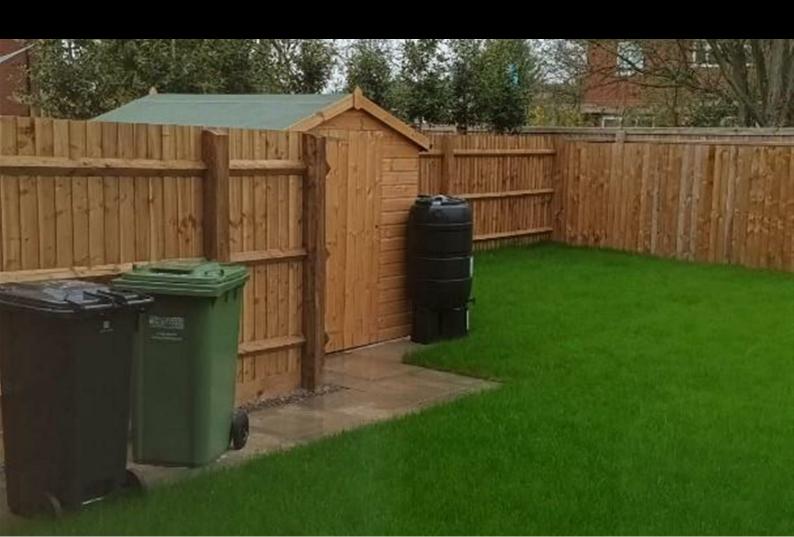

**AVAILABLE NOW** 

- 3 Parking spaces
- Oven, Hob and Extractor
- Vinyl flooring to wet areas
- End Terrace
- Near Evesham

- New build
- Turf to rear garden
- 3 bedrooms
- Downstairs cloakroom