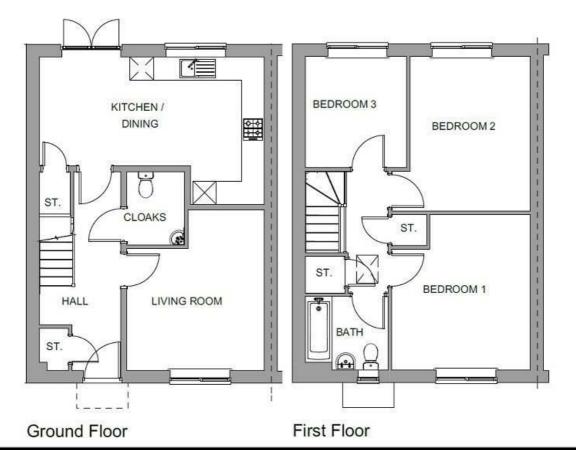

## Plot 8 Bamford Park "Francis" 35% Share

#### Description

Plot 8 Bamford Park - Purchase Price £127,750 35% Share Total Rent £609.26 pcm

Ready to Occupy November/December 2024 - AVAILABLE TO RESERVE NOW

All images/photographs are for illustrative purposes only