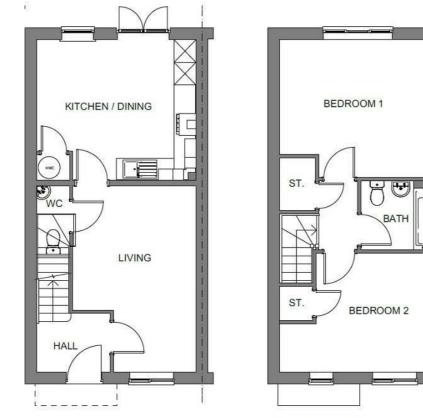

e £134,398 40% Share Total Rent £525.59 pcm

Ready to Occupy November/December 2024 - AVAILABLE TO RESERVE NOW

All images/photographs are for illustrative purposes only

If you would like to apply for this property, please complete our online application form via our Signature Website

Please note, in order to qualify all applicants must either live, work or have a family member living in one of the following parishes: Bishops Itchington, Burton Dassett, Chadshunt, Chesterton & Kingston, Compton Verney, Gaydon, Harbury, Lighthorne, Lighthorne Heath, Moreton Morrell, Newbold Pacey.

- New Build
- 2 parking spaces
- near Leamington Spa
- Kitchen includes oven hob & 
  Vinyl flooring to wet areas extractor
- Downstairs cloakroom
- Turf to rear garden
- Semi Detached
- 1.8m high fencing







Ground Floor Plan



Area Map BAIDO Energy Efficiency Rating (92 plus) 🗛 Chesterton Hill - B4100 (69-80) (55-68) D (39-54) (21-38) Not energy efficient - higher running costs **England & Wales** M40 Environmental Impact (CO<sub>2</sub>) Rating BATOD Very e (92 plus) 🖄 (81-91) В Lighthorne Heath (69-80) Coogle Lighthorne Map data ©2024 (55-68) E (39-54)

## **Energy Efficiency Graph**

Not environmentally friendly - higher CO2 emission

**England & Wales** 

F

Current Potential

EU Directive 2002/91/EC

EU Directive 2002/91/EC

## Viewing

# Please contact our Sales Advisor Sara on 07967 321165 if you wish to arrange a viewing appointment for this property or require further information.

These particulars, whilst believed to be accurate are set out as a general outline only for guidance