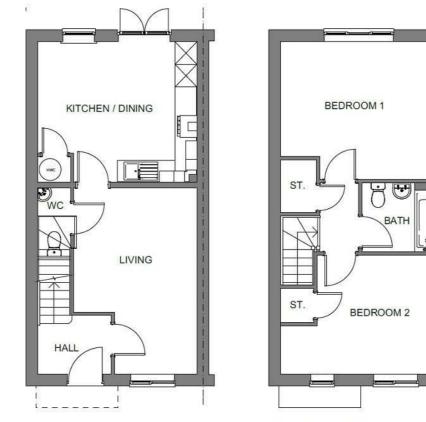

e £134,398 40% Share Total Rent £525.59 pcm

Ready to Occupy November/December 2024 - AVAILABLE TO RESERVE NOW

All images/photographs are for illustrative purposes only

If you would like to apply for this property, please complete our online application form via our Signature Website

Please note, in order to qualify all applicants must either live, work or have a family member living in one of the following parishes: Bishops Itchington, Burton Dassett, Chadshunt, Chesterton & Kingston, Compton Verney, Gaydon, Harbury, Lighthorne, Lighthorne Heath, Moreton Morrell, Newbold Pacey.

- New Build
- 2 parking spaces
- near Leamington Spa
- Kitchen includes oven hob & 
  Vinyl flooring to wet areas extractor
- Downstairs cloakroom
- Turf to rear garden
- Semi Detached
- 1.8m high fencing







Ground Floor Plan





## **Energy Efficiency Graph**



## Viewing

# Please contact our Sales Advisor Sara on 07967 321165 if you wish to arrange a viewing appointment for this property or require further information.

These particulars, whilst believed to be accurate are set out as a general outline only for guidance and do not constitute any part of an offer or contract. Intending purchasers should not rely on them as statements of representation of fact, but must satisfy themselves by inspection or otherwise as to their accuracy. No person in this firms employment has the authority to make or give any representation or warranty in respect of the property.



or for brick or render confirmation as plot dependant



Plot 11 Bamford Park "Kirk" 40% Share 4 Hotspur Gardens, Upper Lighth