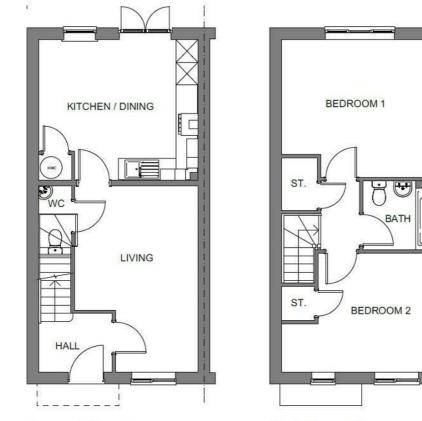

or for brick or render confirmation as plot dependant

Plot 8 Bamford Park "Francis" 35% Share

10 Hotspur Gardens, Upper Lighthorne, Leamington Spa, CV33 8BP

35% Shared ownership £127,750

## Plot 8 Bamford Park "Francis" 35% Share

#### Description

Plot 8 Bamford Park - Purchase Price £127,750 35% Share Total Rent £609.26 pcm

Ready to Occupy November/December 2024 - AVAILABLE TO RESERVE NOW

All images/photographs are for illustrative purposes only

- New build
- 3 bedrooms
- Turf to rear garden
- near Learnington Spa
- Vinyl flooring to wet areas
- Mid terrace
- 2 parking spaces
- 1.8m high fencing
- Kitchen includes oven hob & extractor
- Downstairs cloakroom