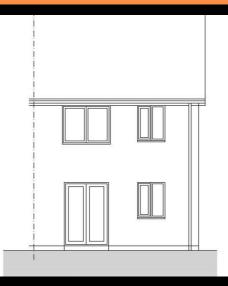

or for brick or render confirmation as plot dependant



Plot 8 Bamford Park "Francis" 35% Share

10 Hotspur Gardens, Upper Lighthorne, Leamington Spa, CV33 8BP

35% Shared ownership £127,750



## Plot 8 Bamford Park "Francis" 35% Share





#### Description

Plot 8 Bamford Park - Purchase Price £127,750 35% Share Total Rent £609.26 pcm

Ready to Occupy November/December 2024 - AVAILABLE TO RESERVE NOW

All images/photographs are for illustrative purposes only

If you would like to apply for this property, please complete our online application form via our Signature Website

Please note, in order to qualify all applicants must either live, work or have a family member living in one of the following parishes: Bishops Itchington, Burton Dassett, Chadshunt, Chesterton & Kingston, Compton Verney, Gaydon, Harbury, Lighthorne, Lighthorne Heath, Moreton Morrell, Newbold Pacey.

- New build
- 3 bedrooms
- Turf to rear garden
- near Learnington Spa
- Vinyl flooring to wet areas
- Mid terrace
- 2 parking spaces
- 1.8m high fencing