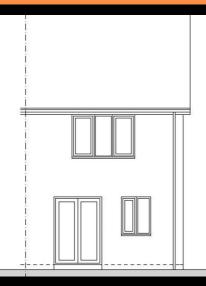

or for brick or render confirmation as plot dependant

Plot 8 Bamford Park "Francis" 35% Share

10 Hotspur Gardens, Upper Lighthorne, Leamington Spa, CV33 8BP

35% Shared ownership £127,750

## Plot 8 Bamford Park "Francis" 35% Share

#### Description

Plot 8 Bamford Park - Purchase Price £127,750 35% Share Total Rent £609.26 pcm

Ready to Occupy November/December 2024 - AVAILABLE TO RESERVE NOW

All images/photographs are for illustrative purposes only