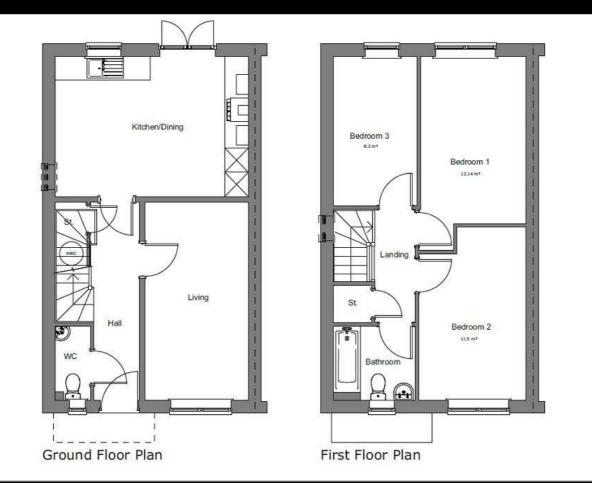

5 35% Share Total Rent £612.98 pcm

Ready to Occupy November/December 2024 - AVAILABLE TO RESERVE NOW

All images/photographs are for illustrative purposes only

If you would like to apply for this property, please complete our online application form via our Signature Website

Please note, in order to qualify all applicants must either live, work or have a family member living in one of the following parishes: Bishops Itchington, Burton Dassett, Chadshunt, Chesterton & Kingston, Compton Verney, Gaydon, Harbury, Lighthorne, Lighthorne Heath, Moreton Morrell, Newbold Pacey.

- New build
- 3 bedrooms
- Turf to rear garden
- near Learnington Spa
- Vinyl flooring to wet areas
- End terrace
- 2 parking spaces
- 1.8m high fencing
- Kitchen includes oven hob & extractor
- Downstairs cloakroom





#### Area Map



## **Energy Efficiency Graph**



### Viewing

# Please contact our Sales Advisor Sara on 07967 321165 if you wish to arrange a viewing appointment for this property or require further information.

These particulars, whilst believed to be accurate are set out as a general outline only for guidance and do not constitute any part of an offer or contract. Intending purchasers should not rely on them as statements of representation of fact, but must satisfy themselves by inspection or otherwise as to their accuracy. No person in this firms employment has the authority to make or give any representation or warranty in respect of the property.



or for brick or render confirmation as plot dependant



Plot 10 Bamford Park "Kirk" 40% Share 6 Hotspur Gardens, Upper Lighthorne,