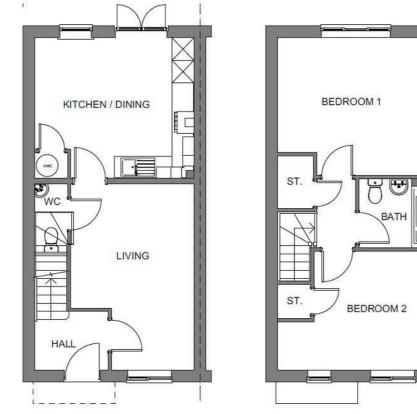

00 40% Share Total Rent £520.79 pcm

Ready to Occupy January/February 2025 - AVAILABLE TO RESERVE NOW

All images/photographs are for illustrative purposes only

If you would like to apply for this property, please complete our online application form via our Signature Website

Please note, in order to qualify all applicants must either live, work or have a family member living in one of the following parishes: Bishops Itchington, Burton Dassett, Chadshunt, Chesterton & Kingston, Compton Verney, Gaydon, Harbury, Lighthorne, Lighthorne Heath, Moreton Morrell, Newbold Pacey.

- New Build
- 2 parking spaces
- near Leamington Spa
- Kitchen includes oven hob & 
  Vinyl flooring to wet areas extractor
- Downstairs cloakroom
- Turf to rear garden
- End Terrace
- 1.8m high fencing
- 2 bedrooms





Ground Floor Plan



# Area Map

## **Energy Efficiency Graph**



## Viewing

# Please contact our Sales Advisor Sara on 07967 321165 if you wish to arrange a viewing appointment for this property or require further information.

These particulars, whilst believed to be accurate are set out as a general outline only for guidance and do not constitute any part of an offer or contract. Intending purchasers should not rely on them as statements of representation of fact, but must satisfy themselves by inspection or otherwise as to their accuracy. No person in this firms employment has the authority to make or give any representation or warranty in respect of the property.



or for brick or render confirmation as plot dependant



Plot 63 Bamford Park "Asher" 35% Share

9 Hotspur Gardens,