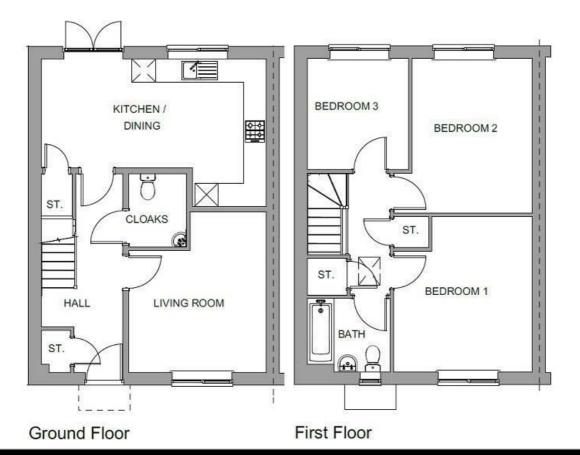

35% Share Total Rent £641.13 pcm

Ready to Occupy January/February 2025 - AVAILABLE TO RESERVE NOW

All images/photographs are for illustrative purposes only

If you would like to apply for this property, please complete our online application form via our Signature Website

Please note, in order to qualify all applicants must either live, work or have a family member living in one of the following parishes: Bishops Itchington, Burton Dassett, Chadshunt, Chesterton & Kingston, Compton Verney, Gaydon, Harbury, Lighthorne, Lighthorne Heath, Moreton Morrell, Newbold Pacey.

- New build
- 3 bedrooms
- Turf to rear garden
- near Learnington Spa
- Vinyl flooring to wet areas
- Semi detached
- Driveway parking
- 1.8m high fencing
- Kitchen includes oven hob & extractor
- Downstairs cloakroom





#### Area Map



## **Energy Efficiency Graph**



### Viewing

# Please contact our Sales Advisor Sara on 07967 321165 if you wish to arrange a viewing appointment for this property or require further information.

These particulars, whilst believed to be accurate are set out as a general outline only for guidance and do not constitute any part of an offer or contract. Intending purchasers should not rely on them as statements of representation of fact, but must satisfy themselves by inspection or otherwise as to their accuracy. No person in this firms employment has the authority to make or give any representation or warranty in respect of the property.