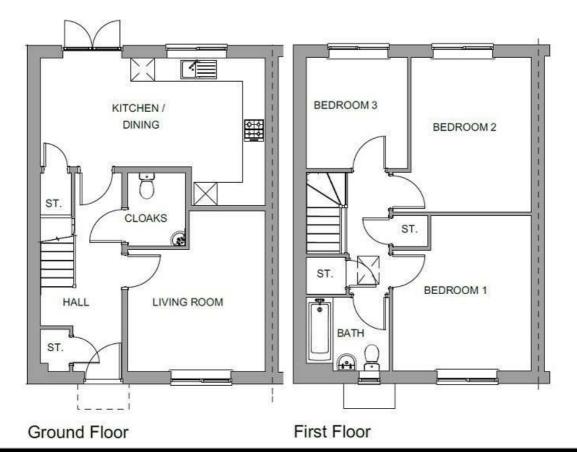

35% Share Total Rent £641.13 pcm

Ready to Occupy January/February 2025 - AVAILABLE TO RESERVE NOW

All images/photographs are for illustrative purposes only

If you would like to apply for this property, please complete our online application form via our Signature Website

Please note, in order to qualify all applicants must either live, work or have a family member living in one of the following parishes: Bishops Itchington, Burton Dassett, Chadshunt, Chesterton & Kingston, Compton Verney, Gaydon, Harbury, Lighthorne, Lighthorne Heath, Moreton Morrell, Newbold Pacey.

- New build
- 3 bedrooms
- Turf to rear garden
- near Learnington Spa
- Vinyl flooring to wet areas
- Semi detached
- Driveway parking
- 1.8m high fencing
- Kitchen includes oven hob & extractor
- Downstairs cloakroom





#### Area Map



## **Energy Efficiency Graph**



## Viewing

# Please contact our Sales Advisor Sara on 07967 321165 if you wish to arrange a viewing appointment for this property or require further information.

These particulars, whilst believed to be accurate are set out as a general outline only for guidance and do not constitute any part of an offer or contract. Intending purchasers should not rely on them as statements of representation of fact, but must satisfy themselves by inspection or otherwise as to their accuracy. No person in this firms employment has the authority to make or give any representation or warranty in respect of the property.



or for brick or render confirmation as plot dependant



Plot 67 Bamford Park "Asher" 35% Share 19 Hotspur Gardens, Upper Lighthorne