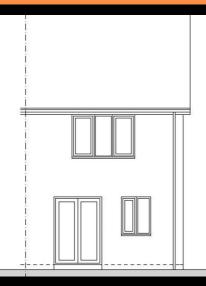

or for brick or render confirmation as plot dependant

Plot 8 Bamford Park "Francis" 35% Share

10 Hotspur Gardens, Upper Lighthorne, Leamington Spa, CV33 8BP

35% Shared ownership £127,750

## Plot 8 Bamford Park "Francis" 35% Share

#### Description

Plot 8 Bamford Park - Purchase Price £127,750 35% Share Total Rent £609.26 pcm

Ready to Occupy November/December 2024 - AVAILABLE TO RESERVE NOW

All images/photographs are for illustrative purposes only

- New build
- 3 bedrooms
- Turf to rear garden
- near Learnington Spa
- Vinyl flooring to wet areas
- Mid terrace
- 2 parking spaces
- 1.8m high fencing
- Kitchen includes oven hob & extractor
- Downstairs cloakroom