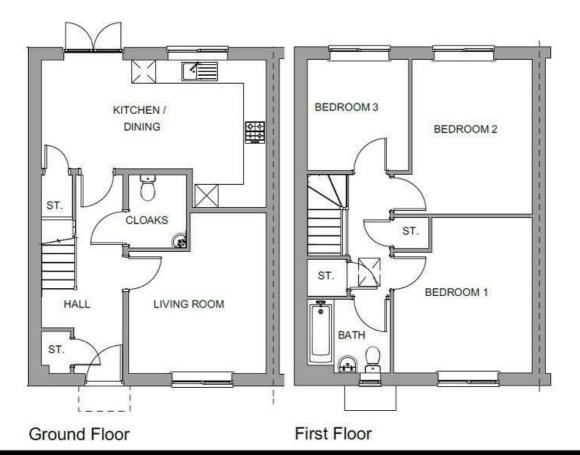

## Plot 8 Bamford Park "Francis" 35% Share

#### Description

Plot 8 Bamford Park - Purchase Price £127,750 35% Share Total Rent £609.26 pcm

Ready to Occupy November/December 2024 - AVAILABLE TO RESERVE NOW

All images/photographs are for illustrative purposes only