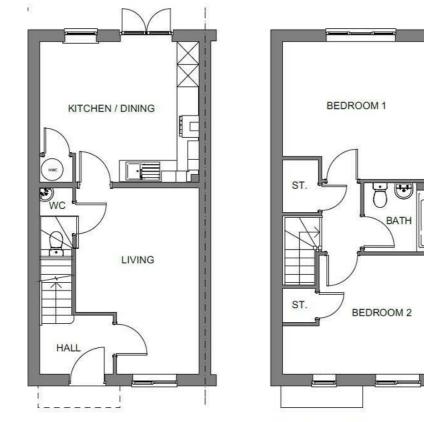

00 40% Share Total Rent £520.79 pcm

Ready to Occupy January/February 2025 - AVAILABLE TO RESERVE NOW

All images/photographs are for illustrative purposes only

If you would like to apply for this property, please complete our online application form via our Signature Website

Please note, in order to qualify all applicants must either live, work or have a family member living in one of the following parishes: Bishops Itchington, Burton Dassett, Chadshunt, Chesterton & Kingston, Compton Verney, Gaydon, Harbury, Lighthorne, Lighthorne Heath, Moreton Morrell, Newbold Pacey.

- New Build
- 2 parking spaces
- near Leamington Spa
- Kitchen includes oven hob & 
  Vinyl flooring to wet areas extractor
- Downstairs cloakroom
- Turf to rear garden
- End Terrace
- 1.8m high fencing
- 2 bedrooms





**Ground Floor Plan** 





## **Energy Efficiency Graph**



## Viewing

# Please contact our Sales Advisor Sara on 07967 321165 if you wish to arrange a viewing appointment for this property or require further information.

These particulars, whilst believed to be accurate are set out as a general outline only for guidance and do not constitute any part of an offer or contract. Intending purchasers should not rely on them as statements of representation of fact, but must satisfy themselves by inspection or otherwise as to their accuracy. No person in this firms employment has the authority to make or give any representation or warranty in respect of the property.



or for brick or render confirmation as plot dependant



Plot 61 Bamford Park "Kirk" 40% Share 5 Hotspur Gardens, Upper L