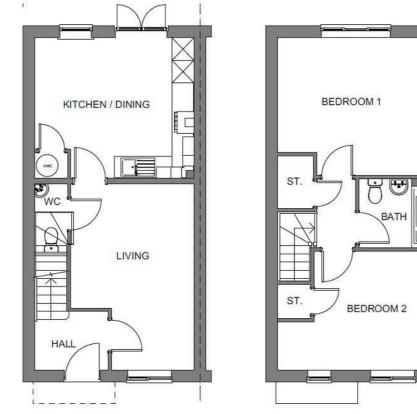

Ground Floor Plan

Ground Floor Plan

Area Map BAIDO Energy Efficiency Rating (92 plus) 🗛 Chesterton Hill - B4100 (69-80) (55-68) D (39-54) (21-38) Not energy efficient - higher running costs **England & Wales** M40 Environmental Impact (CO<sub>2</sub>) Rating BATOD Very e (92 plus) 🖄 (81-91) В Lighthorne Heath (69-80) Coogle Lighthorne Map data ©2024 (55-68) E (39-54)

**Ground Floor Plan** 