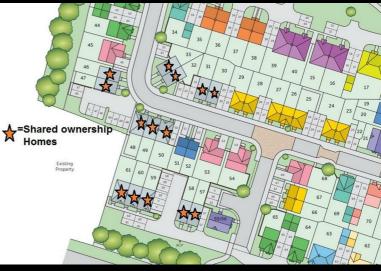

Plot 32 Abbey Grange "M42(2)"- 40% Share 38 Boscage Road, Binley Woods, Coventry, CV3 2WJ 40% Shared ownership £118,000

#### **Energy Efficiency Graph**

Plot 49 Abbey Grange "M42(3)"- 35% Share 35 Boscage Road, Binley Woods, Coventry, CV3 2WJ 35% Shared ownership £114,786

#### **Energy Efficiency Graph**

Plot 59 Abbey Grange "M42(3)"- 35% Share 10 Estover Close, Binley Woods, Coventry, CV3 2WQ 35% Shared ownership £115,675  $\bigcirc_3 & \bigcirc_1 & \bigoplus_1 & \textcircled{B} \\ \blacksquare & \blacksquare & \blacksquare & \blacksquare & \blacksquare$ 

### **Energy Efficiency Graph**

Plot 60 Abbey Grange "M42(3)"- 35% Share 12 Estover Close, Binley Woods, Coventry, CV3 2WQ 35% Shared ownership £114,786