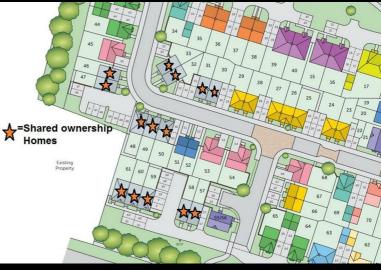

Our homes have a maximum ownership percentage of 80% after occupation, in order to purchase one of our homes at Abbey Grange you will need to either work, live or have family members in the Rugby area, which will need to be evidenced.

#### AVAILABLE NOW

Our homes have a maximum ownership percentage of 80% after occupation, in order to purchase one of our homes at Abbey Grange you will need to either work, live or have family members in the Rugby area, which will need to be evidenced. If you would like to apply for this property, please complete our online application form via our Signature Website

#### AVAILABLE NOW

Our homes have a maximum ownership percentage of 80% after occupation, in order to purchase one of our homes at Abbey Grange you will need to either work, live or have family members in the Rugby area, which will need to be evidenced If you would like to apply for this property, please complete our online application form via our Signature Website