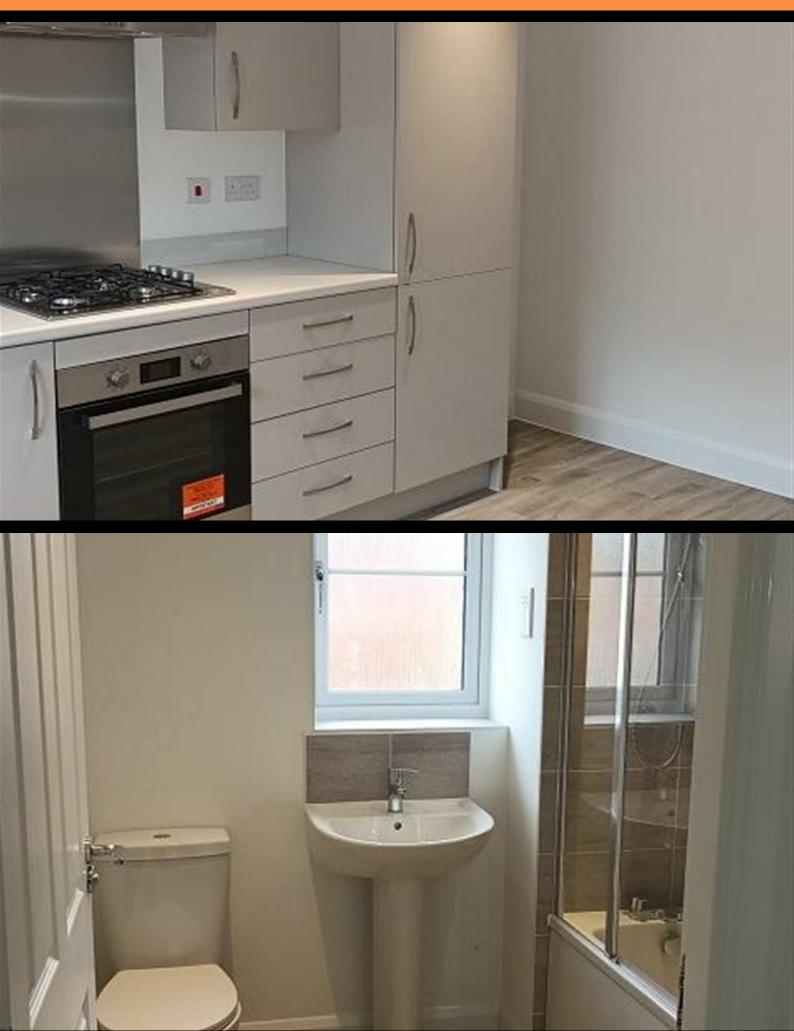

- End Terrace
- Three bedrooms
- Vinyl flooring to wet areas
- Turf to rear garden
- Two parking spaces
- Downstairs Cloakroom
- Fitted oven hob & extractor
- Near Coventry
- Good transport links
- New Build

- Mid Terrace
- Three bedrooms
- Vinyl flooring to wet areas
- Turf to rear garden
- Two parking spaces
- Downstairs Cloakroom
- Fitted oven hob & extractor
- Near Coventry
- Good transport links
- New Build