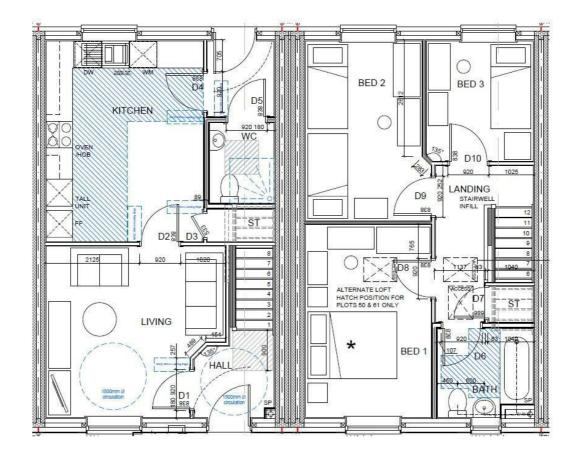

#### Description

Plot 32 Abbey Grange - 40% Share Purchase Price £118,000 Total Rent £454.03 pcm

READY TO OCCUPY

Please Note: Our 2 bedroom homes are 801 sq ft, Lioncourts largest 2 bed house is a "Hawthorn" at 685 sq ft

- Mid Terrace
- Three bedrooms
- Vinyl flooring to wet areas
- Turf to rear garden
- Two parking spaces
- Downstairs Cloakroom
- Fitted oven hob & extractor
- Near Coventry
- Good transport links
- New Build

- End Terrace
- Three bedrooms
- Vinyl flooring to wet areas
- Turf to rear garden
- Two parking spaces
- Downstairs Cloakroom
- Fitted oven hob & extractor
- Near Coventry
- Good transport links
- New Build