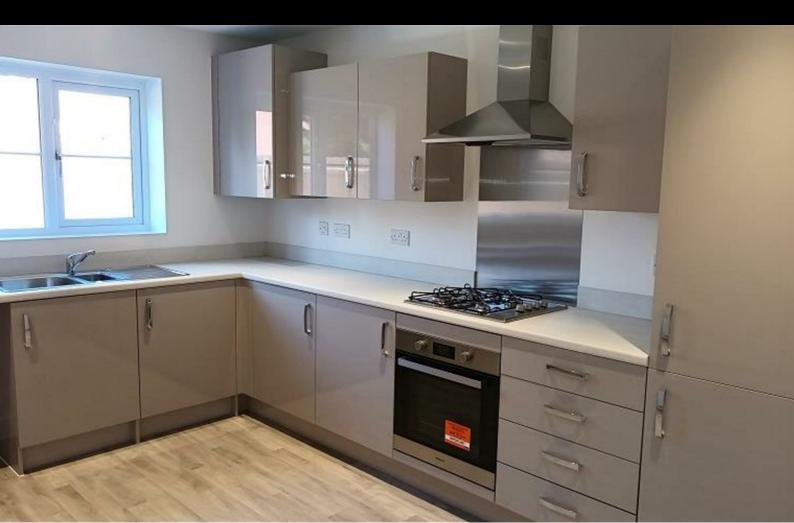

- Mid Terrace
- Three bedrooms
- Vinyl flooring to wet areas
- Turf to rear garden
- Two parking spaces
- Downstairs Cloakroom
- Fitted oven hob & extractor
- Near Coventry
- Good transport links
- New Build

- End Terrace
- Three bedrooms
- Vinyl flooring to wet areas
- Turf to rear garden
- Two parking spaces
- Downstairs Cloakroom
- Fitted oven hob & extractor
- Near Coventry
- Good transport links
- New Build