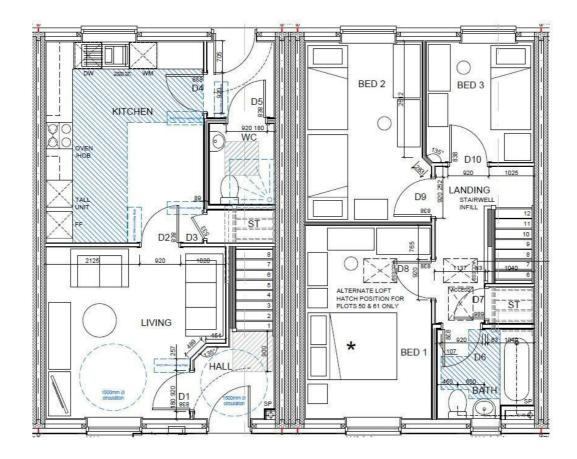

#### Description

Plot 32 Abbey Grange - 40% Share Purchase Price £118,000 Total Rent £454.03 pcm

READY TO OCCUPY

Please Note: Our 2 bedroom homes are 801 sq ft, Lioncourts largest 2 bed house is a "Hawthorn" at 685 sq ft

If you would like to apply for this property, please complete our online application form via our Signature Website

- Semi Detached
- Two double bedrooms
- Vinyl flooring to wet areas
- Turf to rear garden
- Two parking spaces
- Downstairs Cloakroom
- Fitted oven hob & extractor
- Near Coventry
- Good transport links
- New Build

- Mid Terrace
- Three bedrooms
- Vinyl flooring to wet areas
- Turf to rear garden
- Two parking spaces
- Downstairs Cloakroom
- Fitted oven hob & extractor
- Near Coventry
- Good transport links
- New Build

- End Terrace
- Three bedrooms
- Vinyl flooring to wet areas
- Turf to rear garden
- Two parking spaces
- Downstairs Cloakroom
- Fitted oven hob & extractor
- Near Coventry
- Good transport links
- New Build