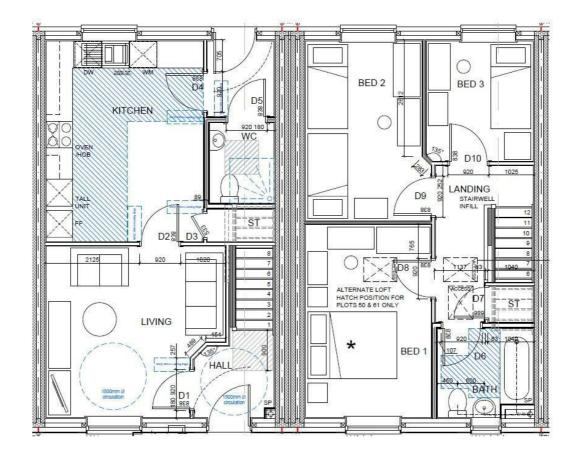

- Mid Terrace
- Three bedrooms
- Vinyl flooring to wet areas
- Turf to rear garden
- Two parking spaces
- Downstairs Cloakroom
- Fitted oven hob & extractor
- Near Coventry
- Good transport links
- New Build

- End Terrace
- Three bedrooms
- Vinyl flooring to wet areas
- Turf to rear garden
- Two parking spaces
- Downstairs Cloakroom
- Fitted oven hob & extractor
- Near Coventry
- Good transport links
- New Build