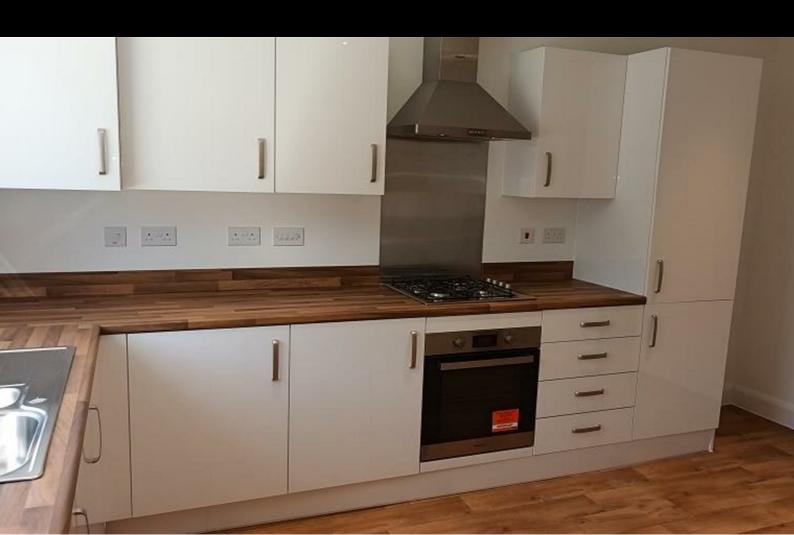

If you would like to apply for this property, please complete our online application form via our Signature Website

- Semi Detached
- Two double bedrooms
- Vinyl flooring to wet areas
- Turf to rear garden
- Two parking spaces
- Downstairs Cloakroom
- Fitted oven hob & extractor
- Near Coventry
- Good transport links
- New Build

- Mid Terrace
- Three bedrooms
- Vinyl flooring to wet areas
- Turf to rear garden
- Two parking spaces
- Downstairs Cloakroom
- Fitted oven hob & extractor
- Near Coventry
- Good transport links
- New Build

- End Terrace
- Three bedrooms
- Vinyl flooring to wet areas
- Turf to rear garden
- Two parking spaces
- Downstairs Cloakroom
- Fitted oven hob & extractor
- Near Coventry
- Good transport links
- New Build