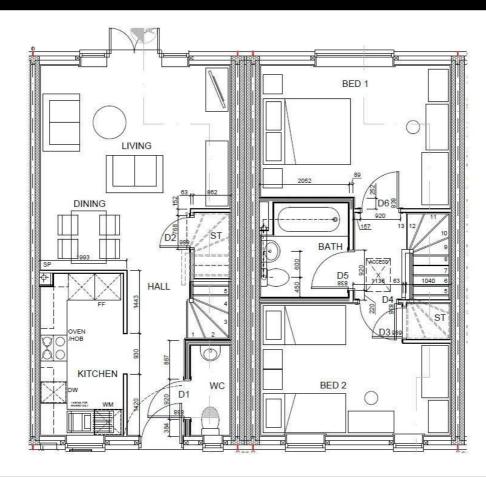

#### Description

Plot 32 Abbey Grange - 40% Share Purchase Price £118,000 Total Rent £454.03 pcm

READY TO OCCUPY

Please Note: Our 2 bedroom homes are 801 sq ft, Lioncourts largest 2 bed house is a "Hawthorn" at 685 sq ft