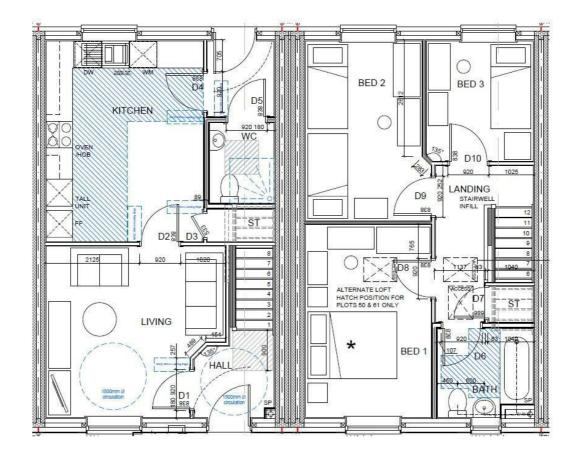

#### Description

Plot 32 Abbey Grange - 40% Share Purchase Price £118,000 Total Rent £454.03 pcm

READY TO OCCUPY

Please Note: Our 2 bedroom homes are 801 sq ft, Lioncourts largest 2 bed house is a "Hawthorn" at 685 sq ft

#### Description

Plot 49 Abbey Grange - 35% Share Purchase Price £114,786 Total Rent £538.69 pcm

#### Description

Plot 50 Abbey Grange - 35% Share Purchase Price £115,675 Total Rent £542.48 pcm

Ready to Occupy

If you would like to apply for this property, please complete our online application form via our Signature Website

#### Description

Plot 59 Abbey Grange - 35% Share Purchase Price £115,675 Total Rent £542.48 pcm

#### Description

Plot 60 Abbey Grange - 35% Share Purchase Price £114,786 Total Rent £538.69 pcm