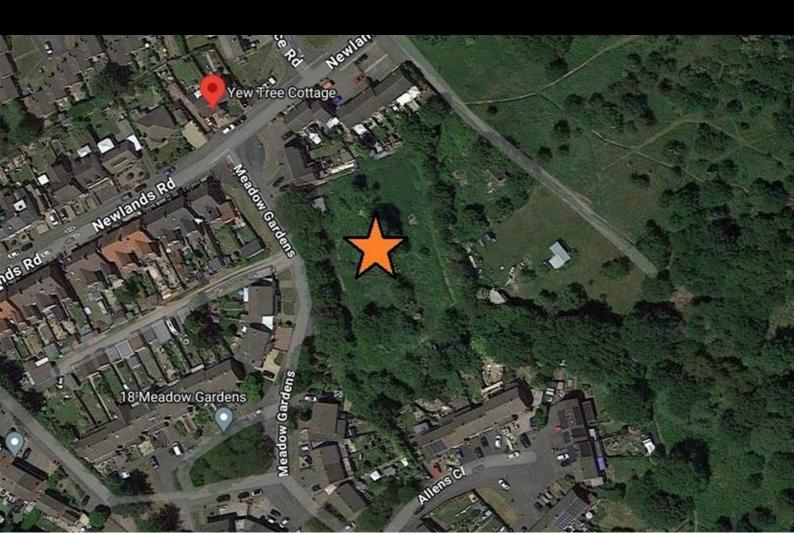

rdens - 40% share

13 Willow Close, Atherstone, CV9 2DY

40% Shared ownership £94,500









# Plot 13 Meadow Gardens - 40% share





# **Description**

Plot 14 Meadow Gardens Purchase Price £94,500 40% Share Total Rent £358.21 pcm

Ready to occupy January/February 2025 - AVAILABLE TO RESERVE NOW

Please note there is a staircasing restriction on this home of a maximum ownership percentage of 80%

If you would like to apply for this property, please complete our online application form via our Signature Website

All images/photographs are for illustrative purposes only

- New Build
- 2 Parking spaces
- Fitted kitchen with oven, hobTurf to rear garden & extractor
- 2 spacious bedrooms
- uPVC windows

- Semi Detached
- Vinyl flooring to wet areas
- Downstairs cloakroom
- Near Atherstone







# **Area Map**



# Viewing

Please contact our Sales Advisor Kellie on 07807 787747 if you wish to arrange a viewing appointment for this property or require further information.

# **Energy Efficiency Graph**



These particulars, whilst believed to be accurate are set out as a general outline only for guidance and do not constitute any part of an offer or contract. Intending purchasers should not rely on them as statements of representation of fact, but must satisfy themselves by inspection or otherwise as to their accuracy. No person in this firms employment has the authority to make or give any representation or warranty in respect of the property.

4040 Lakeside, Solihull, West Midlands, B37 7YN Email: sales@citizenhousing.org.uk or visit www.citizenhousing.org.uk





Plot 14