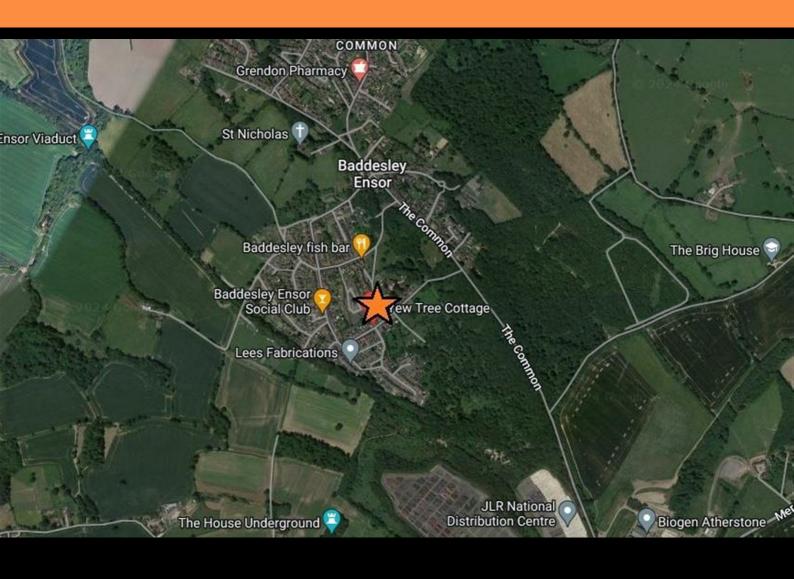

ens - 40% share

14 Willow Close, Atherstone, CV9 2DY

40% Shared ownership £94,500









# Plot 14 Meadow Gardens - 40% share





# **Description**

Plot 14 Meadow Gardens Purchase Price £94,500 40% Share Total Rent £358.21 pcm

Ready to occupy January/February 2025 - AVAILABLE TO RESERVE NOW

Please note there is a staircasing restriction on this home of a maximum ownership percentage of 80%

If you would like to apply for this property, please complete our online application form via our Signature Website

All images/photographs are for illustrative purposes only

- New Build
- 2 Parking spaces
- Fitted kitchen with oven, hobTurf to rear garden & extractor
- 2 spacious bedrooms
- uPVC windows

- Semi Detached
- Vinyl flooring to wet areas
- Downstairs cloakroom
- Near Atherstone









# Baddesley Ensor The Common Map data ©2024

# **Viewing**

Please contact our Sales Advisor Kellie on 07807 787747 if you wish to arrange a viewing appointment for this property or require further information.

# **Energy Efficiency Graph**



These particulars, whilst believed to be accurate are set out as a general outline only for guidance and do not constitute any part of an offer or contract. Intending purchasers should not rely on them as statements of representation of fact, but must satisfy themselves by inspection or otherwise as to their accuracy. No person in this firms employment has the authority to make or give any representation or warranty in respect of the property.

4040 Lakeside, Solihull, West Midlands, B37 7YN Email: sales@citizenhousing.org.uk or visit www.citi