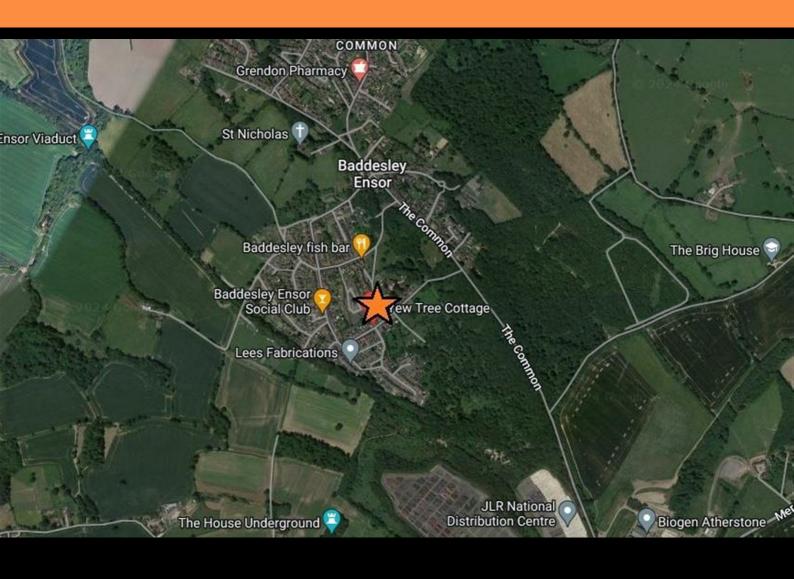

ens - 40% share

13 Willow Close, Atherstone, CV9 2DY

40% Shared ownership £94,500









# Plot 13 Meadow Gardens - 40% share





# **Description**

Plot 14 Meadow Gardens Purchase Price £94,500 40% Share Total Rent £358.21 pcm

Ready to occupy January/February 2025 - AVAILABLE TO RESERVE NOW

Please note there is a staircasing restriction on this home of a maximum ownership percentage of 80%

If you would like to apply for this property, please complete our online application form via our Signature Website

All images/photographs are for illustrative purposes only

- New Build
- 2 Parking spaces
- Fitted kitchen with oven, hobTurf to rear garden & extractor
- 2 spacious bedrooms
- uPVC windows

- Semi Detached
- Vinyl flooring to wet areas
- Downstairs cloakroom
- Near Atherstone







# **Area Map**



# Viewing

Please contact our Sales Advisor Kellie on 07807 787747 if you wish to arrange a viewing appointment for this property or require further information.

# **Energy Efficiency Graph**



These particulars, whilst believed to be accurate are set out as a general outline only for guidance and do not constitute any part of an offer or contract. Intending purchasers should not rely on them as statements of representation of fact, but must satisfy themselves by inspection or otherwise as to their accuracy. No person in this firms employment has the authority to make or give any representation or warranty in respect of the property.

4040 Lakeside, Solihull, West Midlands, B37 7YN Email: sales@citizenhousing.org.uk or visit www.citizenhousing.org.uk





Plot 14 Me