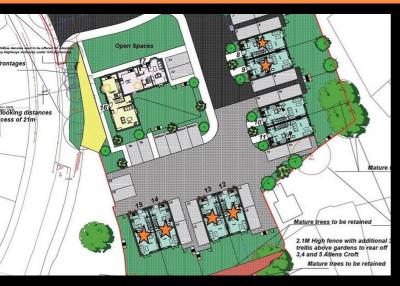

Plot 13 Meadow Gardens - 40% share

13 Willow Close, Atherstone, CV9 2DY

40% Shared ownership £94,500









# Plot 13 Meadow Gardens - 40% share





# **Description**

Plot 14 Meadow Gardens Purchase Price £94,500 40% Share Total Rent £358.21 pcm

Ready to occupy January/February 2025 - AVAILABLE TO RESERVE NOW

Please note there is a staircasing restriction on this home of a maximum ownership percentage of 80%

If you would like to apply for this property, please complete our online application form via our Signature Website

All images/photographs are for illustrative purposes only

- New Build
- 2 Parking spaces
- Fitted kitchen with oven, hobTurf to rear garden & extractor
- 2 spacious bedrooms
- uPVC windows

- Semi Detached
- Vinyl flooring to wet areas
- Downstairs cloakroom
- Near Atherstone







# **Area Map**



# Viewing

Please contact our Sales Advisor Kellie on 07807 787747 if you wish to arrange a viewing appointme