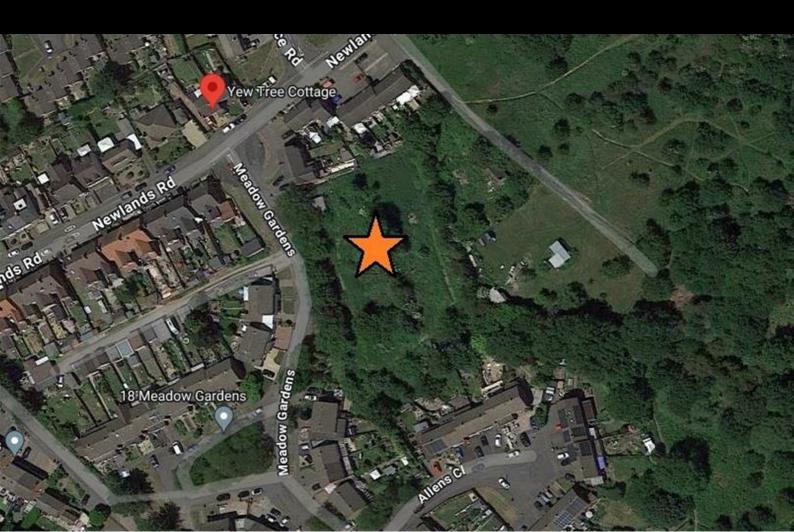

rdens - 40% share

14 Willow Close, Atherstone, CV9 2DY

40% Shared ownership £94,500









# Plot 14 Meadow Gardens - 40% share





# **Description**

Plot 14 Meadow Gardens Purchase Price £94,500 40% Share Total Rent £358.21 pcm

Ready to occupy January/February 2025 - AVAILABLE TO RESERVE NOW

Please note there is a staircasing restriction on this home of a maximum ownership percentage of 80%

If you would like to apply for this property, please complete our online application form via our Signature Website

All images/photographs are for illustrative purposes only

- New Build
- 2 Parking spaces
- Fitted kitchen with oven, hobTurf to rear garden & extractor
- 2 spacious bedrooms
- uPVC windows

- Semi Detached
- Vinyl flooring to wet areas
- Downstairs cloakroom
- Near Atherstone









# Baddesley Ensor The Common Map data ©2024

# **Viewing**

Please contact our Sales Advisor Kellie on 07807 787747 if you wish to arrange a viewing appointment for this property or require further information.

# **Energy Efficiency Graph**



These particulars, whilst believed to be accurate are set out as a general outline only for guidance and do not constitute any part of an offer or contract. Intending purchasers should not rely on them as statements of representation of fact, but must satisfy themselves by inspection or otherwise as to their accuracy. No person in this firms employment has the authority to make or give any representation or warranty in respect of the property.

4040 Lakeside, Solihull, West Midlands, B37 7YN Email: sales@citizenhousing.org.uk or visit www.ci