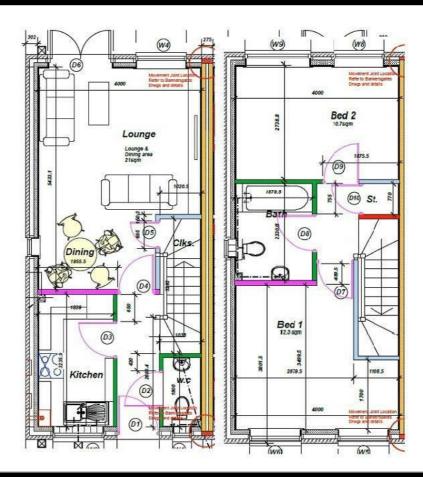

# **Description**

Plot 14 Meadow Gardens Purchase Price £94,500 40% Share Total Rent £358.21 pcm

Ready to occupy January/February 2025 - AVAILABLE TO RESERVE NOW

Please note there is a staircasing restriction on this home of a maximum ownership percentage of 80%

If you would like to apply for this property, please complete our online application form via our Signature Website

All images/photographs are for illustrative purposes only

- New Build
- 2 Parking spaces
- Fitted kitchen with oven, hobTurf to rear garden & extractor
- 2 spacious bedrooms
- uPVC windows

- Semi Detached
- Vinyl flooring to wet areas
- Downstairs cloakroom
- Near Atherstone