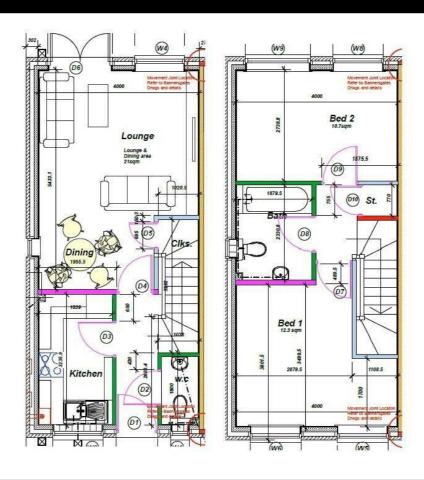

# **Description**

Plot 14 Meadow Gardens Purchase Price £94,500 40% Share Total Rent £358.21 pcm

Ready to occupy January/February 2025 - AVAILABLE TO RESERVE NOW

Please note there is a staircasing restriction on this home of a maximum ownership percentage of 80%

If you would like to apply for this property, please complete our online application form via our Signature Website

All images/photographs are for illustrative purposes only

- New Build
- 2 Parking spaces
- Fitted kitchen with oven, hobTurf to rear garden & extractor
- 2 spacious bedrooms
- uPVC windows

- Semi Detached
- Vinyl flooring to wet areas
- Downstairs cloakroom
- Near Atherstone