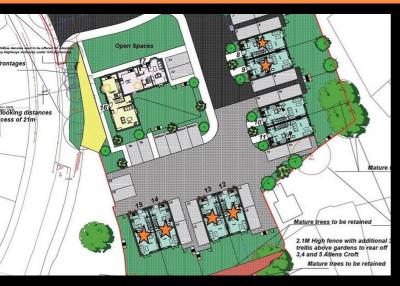

is property or require further information.

# **Energy Efficiency Graph**



These particulars, whilst believed to be accurate are set out as a general outline only for guidance and do not constitute any part of an offer or contract. Intending purchasers should not rely on them as statements of representation of fact, but must satisfy themselves by inspection or otherwise as to their accuracy. No person in this firms employment has the authority to make or give any representation or warranty in respect of the property.

4040 Lakeside, Solihull, West Midlands, B37 7YN Email: sales@citizenhousing.org.uk or visit www.citizenhousing.org.uk





Plot 14 Meadow Gardens - 40% share

14 Willow Close, Atherstone, CV9 2DY

40% Shared ownership £94,500









# Plot 14 Meadow Gardens - 40% share





# **Description**

Plot 14 Meadow Gardens Purchase Price £94,500 40% Share Total Rent £358.21 pcm

Ready to occupy January/February 2025 - AVAILABLE TO RESERVE NOW

Please note there is a staircasing restriction on this home of a maximum ownership percentage of 80%

If you would like to apply for this property, please complete our online application form via our Signature Website

All images/photographs are for illustrative purposes only

- New Build
- 2 Parking spaces
- Fitted kitchen with oven, hobTurf to rear garden & extractor
- 2 spacious bedrooms
- uPVC windows

- Semi Detached
- Vinyl flooring to wet areas
- Downstairs cloakroom
- Near Atherstone









# Baddesley Ensor The Common Map data ©2024

# **Viewing**

Please contact our Sales Advisor Kellie on 07807 787747 if you wi