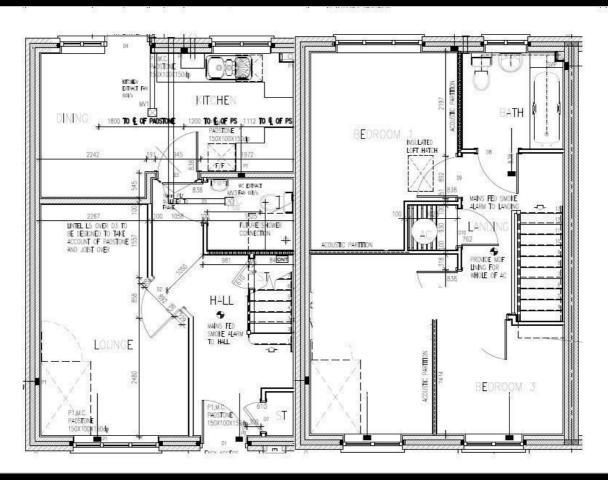

#### **Description**

Plot 79 Astley Fields - 35% share £92,750 Total Rent £433.68 pcm

**READY TO OCCUPY** 

If you would like to apply for this property, please complete our online application form via our Signature Website

- Semi Detached
- Three bedrooms
- Oven, hob & extractor included
- Turf to rear garden
- Good transport links