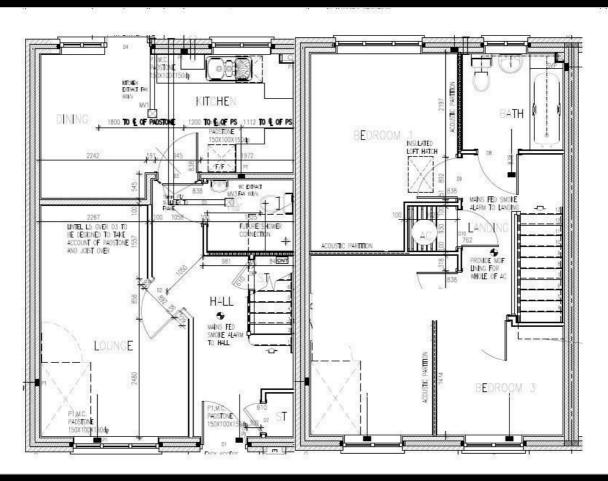

## **Description**

Plot 31 Astley Fields - 40% share £96,500 Total Rent £366.79 pcm

AVAILABLE NOW

If you would like to apply for this property, please complete our online application form via our Signature Website

- Semi Detached
- Two bedrooms
- Oven, hob & extractor included
- Turf to rear garden
- Good transport links

Please contact our Sales Advisor Teresa on 07736 792306 if you wish to arrange a viewing appointment for this property or require further information.