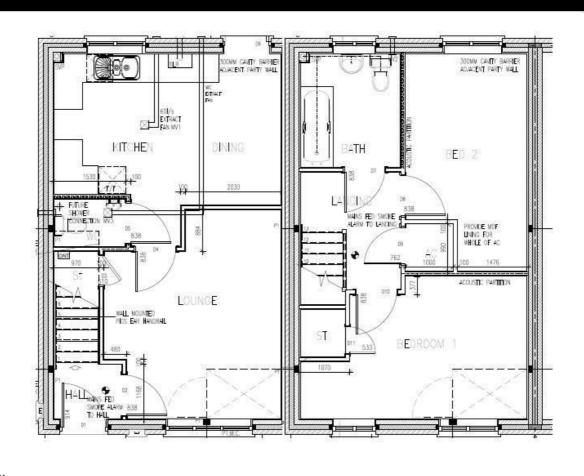

Plot 31 Astley Fields "SO2" - 40% Share

29 Lilah Way, Bedworth, CV12 0QN

# Plot 31 Astley Fields "SO2" - 40% Share

## **Description**

Plot 31 Astley Fields - 40% share £96,500 Total Rent £366.79 pcm

AVAILABLE NOW

If you would like to apply for this property, please complete our online application form via our Signature Website