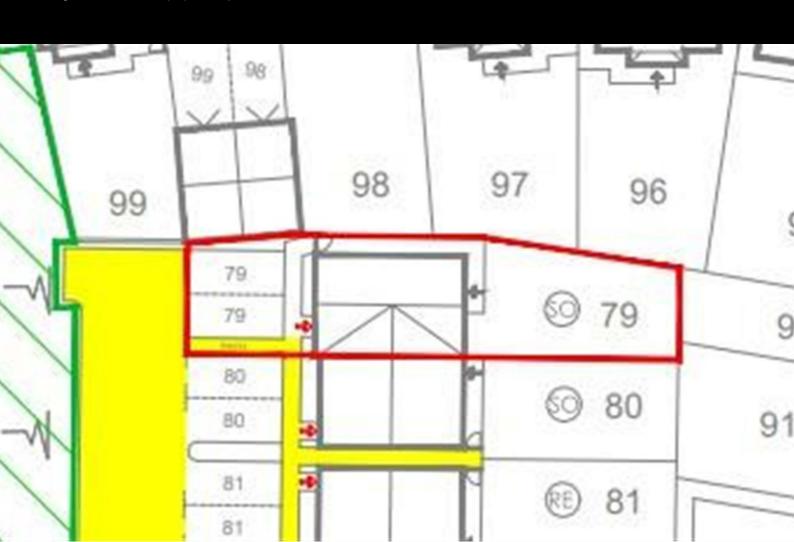

Plot 79 Astley Fields "SO3" - 35% Share

45 Frankies Lane, Bedworth, CV12 0QG

# Plot 79 Astley Fields "SO3" - 35% Share