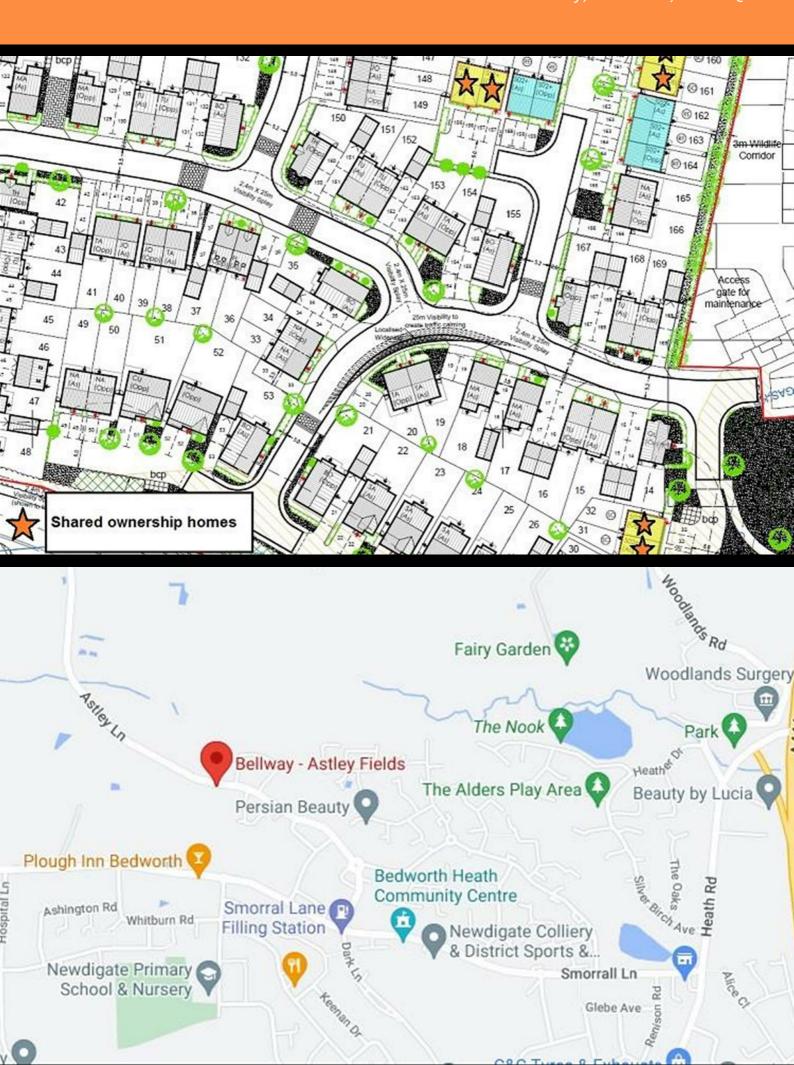

Plot 31 Astley Fields "SO2" - 40% Share

29 Lilah Way, Bedworth, CV12 0QN









# Plot 31 Astley Fields "SO2" - 40% Share





## **Description**

Plot 31 Astley Fields - 40% share £96,500 Total Rent £366.79 pcm

AVAILABLE NOW

If you would like to apply for this property, please complete our online application form via our Signature Website

Please note that all applicants must have a local connection to Nuneaton & Bedworth Borough Council ie, currently live, work or have family in the Borough.

- New Build
- Downstairs Cloakroom
- Vinyl flooring to wet areas
- Gas central heating
- near to Coventry

- Semi Detached
- Two bedrooms
- Oven, hob & extractor included
- Turf to rear garden
- Good transport links











Please contact our Sales Advisor Teresa on 07736 792306 if you wish to arrange a viewing appointment for this property or require further information.

# **Energy Efficiency Graph**



These particulars, whilst believed to be accurate are set out as a general outline only for guidance and do not constitute any part of an offer or contract. Intending purchasers should not rely on them as statements of representation of fact, but must satisfy themselves by inspection or otherwise as to their accuracy. No person in this firms employment has the authority to make or give any representation or warranty in respect of the property.





Plot 77 Astley Fields "SO2" - 40% Share

48 Frankies Lane, Bedworth, CV12 0QN









# Plot 77 Astley Fields "SO2" - 40% Share





### **Description**