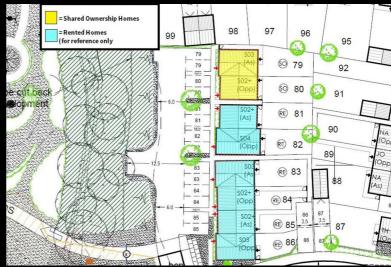

od transport links











Please contact our Sales Advisor Teresa on 07736 792306 if you wish to arrange a viewing appointment for this property or require further information.

# **Energy Efficiency Graph**



These particulars, whilst believed to be accurate are set out as a general outline only for guidance and do not constitute any part of an offer or contract. Intending purchasers should not rely on them as statements of representation of fact, but must satisfy themselves by inspection or otherwise as to their accuracy. No person in this firms employment has the authority to make or give any representation or warranty in respect of the property.





Plot 79 Astley Fields "SO3" - 35% Share

45 Frankies Lane, Bedworth, CV12 0QG









# Plot 79 Astley Fields "SO3" - 35% Share





#### **Description**

Plot 79 Astley Fields - 35% share £92,750 Total Rent £433.68 pcm

**READY TO OCCUPY** 

If you would like to apply for this property, please complete our online application form via our Signature Website

Please note that all applicants must have a local connection to Nuneaton & Bedworth Borough Council ie, currently live, work or have family in the Borough.

- New Build
- Downstairs Cloakroom
- Vinyl flooring to wet areas
- Gas central heating
- near Coventry

- Semi Detached
- Three bedrooms
- Oven, hob & extractor included
- Turf to rear garden
- Good transport links





### **Area Map**



#### Viewing

Please contact our Sales Advisor Teresa on 07736 792306 if you wish to arrange a viewing appointment for this property or require further information.

### **En