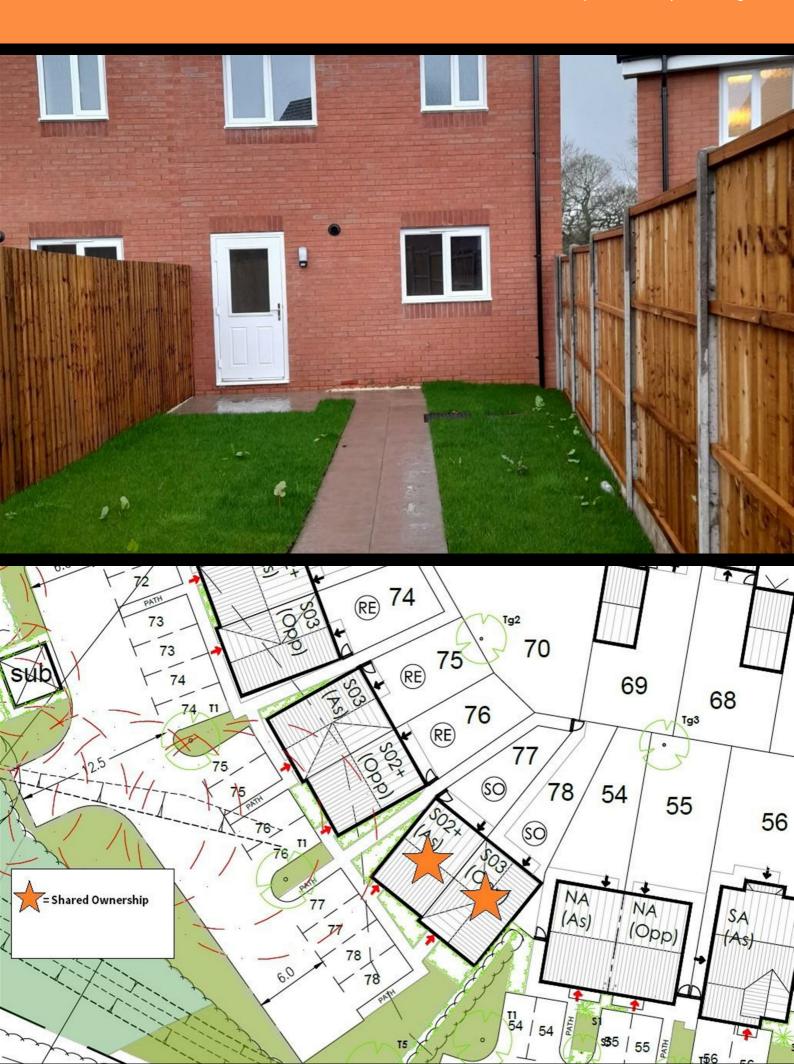

ke or give any representation or warranty in respect of the property.





Plot 77 Astley Fields "SO2" - 40% Share

48 Frankies Lane, Bedworth, CV12 0QN









# Plot 77 Astley Fields "SO2" - 40% Share





### **Description**

Plot 77 Astley Fields - 40% share £96,500 Total Rent £368.90 pcm AVAILABLE NOW

If you would like to apply for this property, please complete our online application form via our Signature Website

Please note that all applicants must have a local connection to Nuneaton & Bedworth Borough Council ie, currently live, work or have family in the Borough.

- New Build
- Downstairs Cloakroom
- Vinyl flooring to wet areas
- Gas central heating
- near Coventry

- Semi Detached
- Two bedrooms
- Oven, hob & extractor included
- Turf to rear garden
- Good transport links











Please contact our Sales Advisor Teresa on 07736 792306 if you wish to arrange a viewing appointment for this property or require further information.

# **Energy Efficiency Graph**



These particulars, whilst believed to be accurate are set out as a general outline only for guidance and do not constitute any part of an offer or contract. Intending purchasers should not rely on them as statements of representation of fact, but must satisfy themselves by inspection or otherwise as to their accuracy. No person in this firms employment has the authority to make or give any representation or warranty in respect of the property.





Plot 79 Astley Fields "SO3" - 35% Share

45 Frankies Lane, Bedworth, CV12 0QG









# Plot 79 Astley Fields "SO3" - 35% Share





#### **Description**