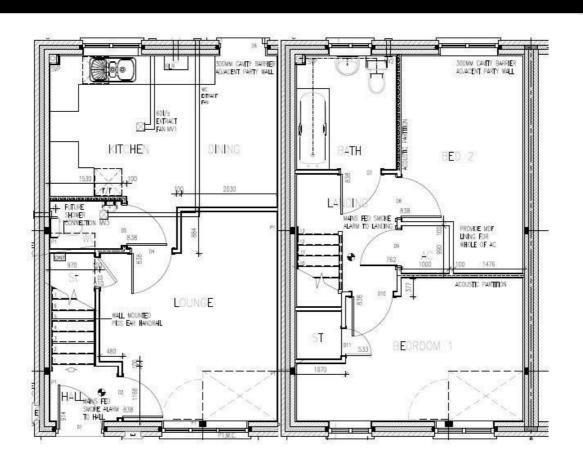

- Semi Detached
- Two bedrooms
- Oven, hob & extractor included
- Turf to rear garden
- Good transport links

Please contact our Sales Advisor Teresa on 07736 792306 if you wish to arrange a viewing appointment for this property or require further information.