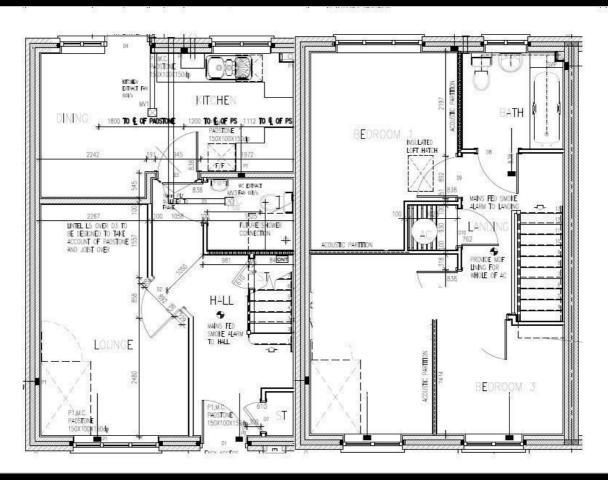

### **Description**

Plot 79 Astley Fields - 35% share £92,750 Total Rent £433.68 pcm

**READY TO OCCUPY** 

If you would like to apply for this property, please complete our online application form via our Signature Website

- New Build
- Downstairs Cloakroom
- Vinyl flooring to wet areas
- Gas central heating
- near Coventry

- Semi Detached
- Three bedrooms
- Oven, hob & extractor included
- Turf to rear garden
- Good transport links