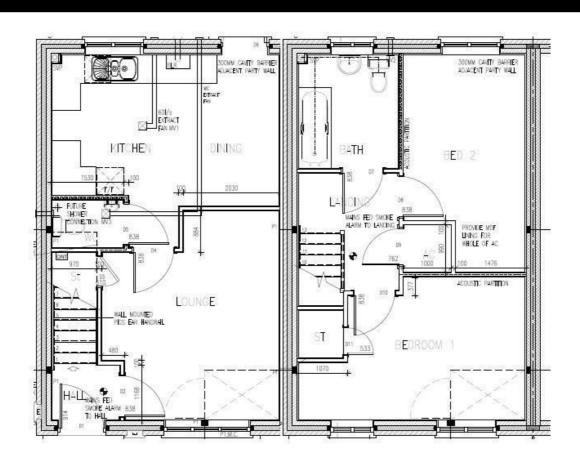

#### **READY TO OCCUPY**

If you would like to apply for this property, please complete our online application form via our Signature Website

- New Build
- Downstairs Cloakroom
- Vinyl flooring to wet areas
- Gas central heating
- near to Coventry

- Semi Detached
- Two bedrooms
- Oven, hob & extractor included
- Turf to rear garden
- Good transport links

Please contact our Sales Advisor Teresa on 07736 792306 if you wish to arrange a viewing appointment for this property or require further information.