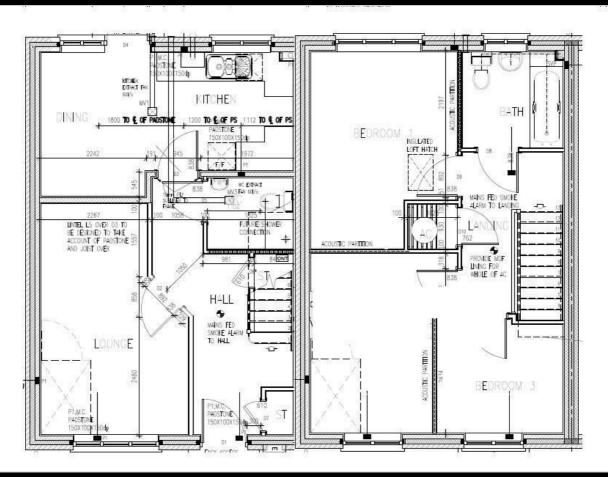

## **Description**

Plot 31 Astley Fields - Purchase Price 40% share £96,500 Total Rent £383.96 pcm

#### **READY TO OCCUPY**

If you would like to apply for this property, please complete our online application form via our Signature Website

- New Build
- Downstairs Cloakroom
- Vinyl flooring to wet areas
- Gas central heating
- near to Coventry

- Semi Detached
- Two bedrooms
- Oven, hob & extractor included
- Turf to rear garden
- Good transport links

Please contact our Sales Advisor Teresa on 07736 792306 if you wish to arrange a viewing appointment for this property or require further information.