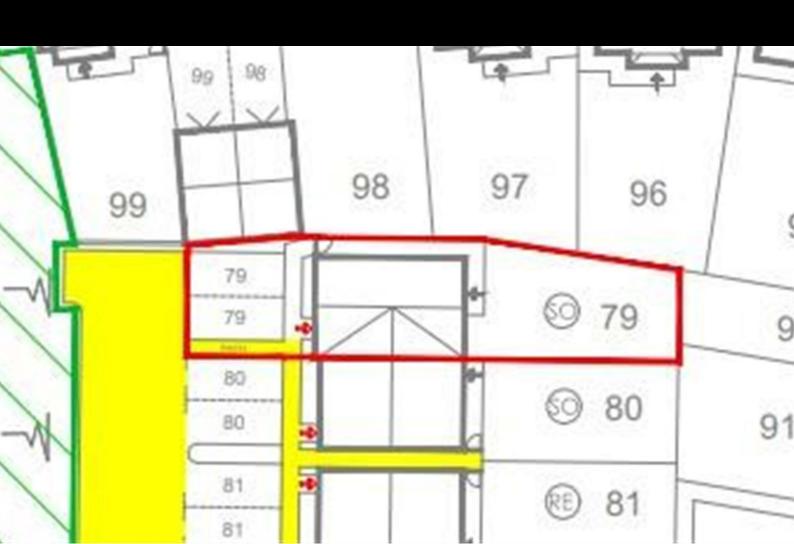

Plot 79 Astley Fields "SO3" - 35% Share

45 Frankies Lane, Bedworth, CV12 0QG

# Plot 79 Astley Fields "SO3" - 35% Share

### **Description**

Plot 79 Astley Fields - 35% share £92,750 Total Rent £433.68 pcm

**READY TO OCCUPY** 

If you would like to apply for this property, please complete our online application form via our Signature Website