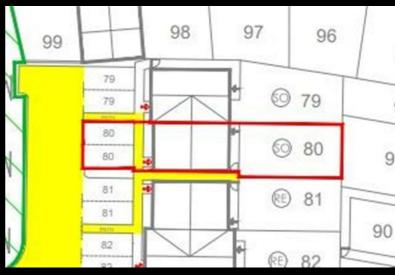

Plot 80 Astley Fields "SO2" - 40% Share

43 Frankies Lane, Bedworth, CV12 0QG

# Plot 80 Astley Fields "SO2" - 40% Share

## **Description**

Plot 80 Astley Fields - 40% share £96,500 Total Rent £368.90 pcm

**READY TO OCCUPY** 

If you would like to apply for this property, please complete our online application form via our Signature Website