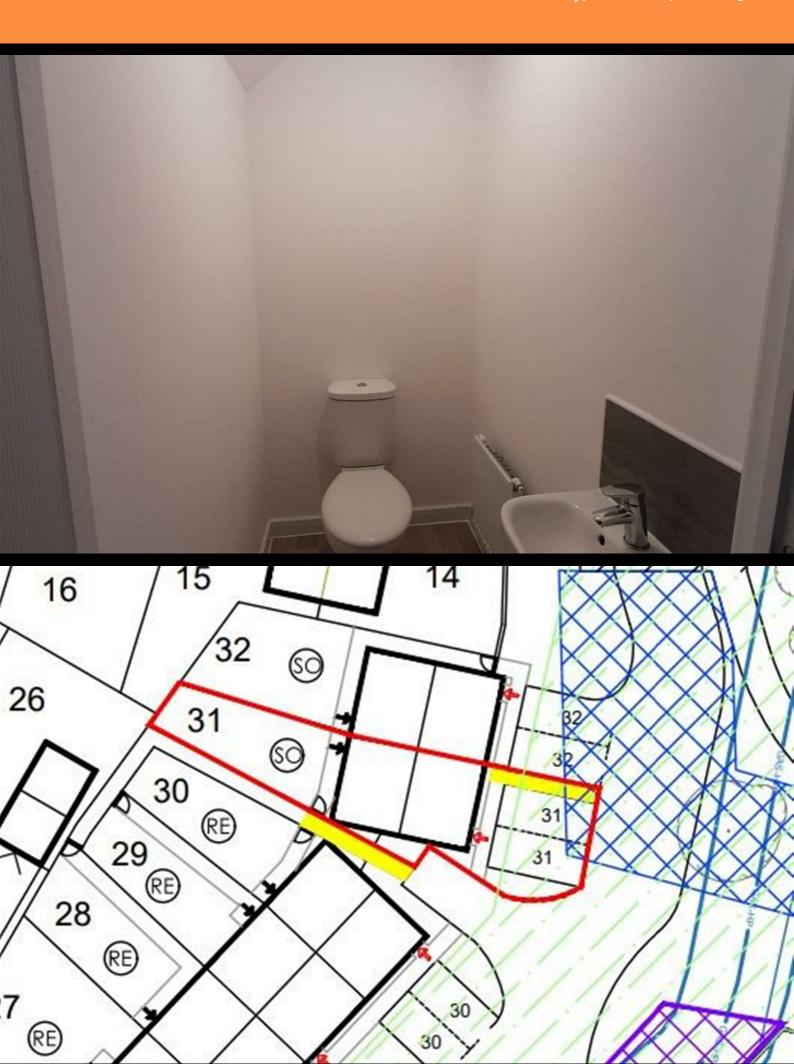

Plot 31 Astley Fields "SO2" - 40% Share

29 Lilah Way, Bedworth, CV12 0QN

#### **READY TO OCCUPY**

If you would like to apply for this property, please complete our online application form via our Signature Website

- New Build
- Downstairs Cloakroom
- Vinyl flooring to wet areas
- Gas central heating
- near to Coventry

- Semi Detached
- Two bedrooms
- Oven, hob & extractor included
- Turf to rear garden
- Good transport links

Please contact our Sales Advisor Teresa on 07736 792306 if you wish to arrange a viewing appointment for this property or require further information.