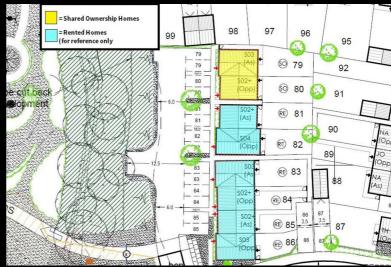

Plot 79 Astley Fields "SO3" - 35% Share

45 Frankies Lane, Bedworth, CV12 0QG

# Plot 79 Astley Fields "SO3" - 35% Share

### **Description**

Plot 79 Astley Fields - 35% share £92,750 Total Rent £433.68 pcm

**READY TO OCCUPY** 

If you would like to apply for this property, please complete our online application form via our Signature Website