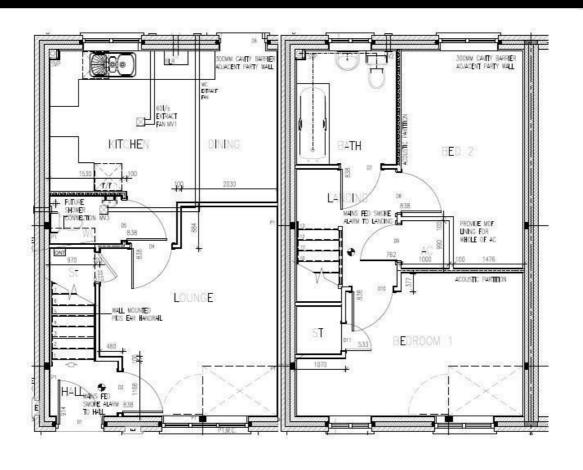

Plot 80 Astley Fields "SO2" - 40% Share

43 Frankies Lane, Bedworth, CV12 0QG

# Plot 80 Astley Fields "SO2" - 40% Share

## **Description**

Plot 80 Astley Fields - 40% share £96,500 Total Rent £368.90 pcm

**READY TO OCCUPY** 

If you would like to apply for this property, please complete our online application form via our Signature Website

- New Build
- Downstairs Cloakroom
- Vinyl flooring to wet areas
- Gas central heating
- near Coventry

- Semi Detached
- Two bedrooms
- Oven, hob & extractor included
- Turf to rear garden
- Good transport links