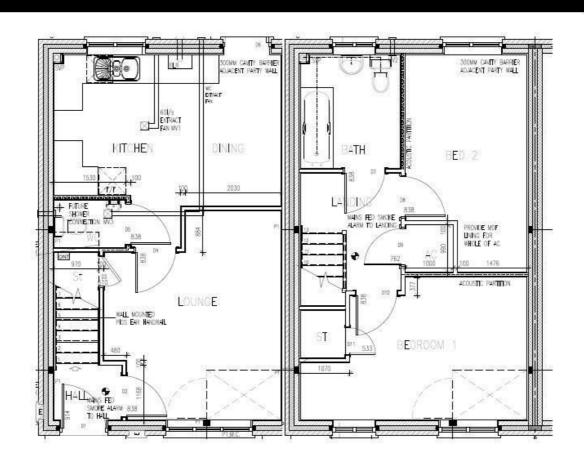

## **Description**

Plot 31 Astley Fields - Purchase Price 40% share £96,500 Total Rent £383.96 pcm

- Semi Detached
- Two bedrooms
- Oven, hob & extractor included
- Turf to rear garden
- Good transport links

Please contact our Sales Advisor Teresa on 07736 792306 if you wish to arrange a viewing appointment for this property or require further information.