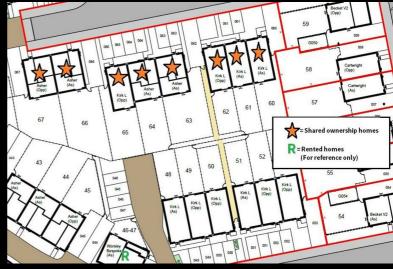

viewing appointment for this property or require further information.

## **Energy Efficiency Graph**



These particulars, whilst believed to be accurate are set out as a general outline only for guidance and do not constitute any part of an offer or contract. Intending purchasers should not rely on them as statements of representation of fact, but must satisfy themselves by inspection or otherwise as to their accuracy. No person in this firms employment has the authority to make or give any representation or warranty in respect of the property.



or for brick or render confirmation as plot dependant



Plot 64 Bamford Park "Asher" 35% Share

11 Hotspur Gardens, Upper Lighthorne, Leamington Spa, CV33 8BN

35% Shared ownership £133,000









# Plot 64 Bamford Park "Asher" 35% Share





#### **Description**

Plot 64 Bamford Park - Purchase Price £133,000 35% Share

Total Rent £633.68 pcm

Ready to Occupy February/March 2025 - AVAILABLE TO RESERVE NOW

All images/photographs are for illustrative purposes only

If you would like to apply for this property, please complete our online application form via our Signature Website

Please note, in order to qualify all applicants must either live, work or have a family member living in one of the following Benixings. Itchington, Burton Dassett, Chadshunt, Chesterton & Kingston, Compton Verney, Gaydon, Harbury, Lighthorne, Lighthorne Heath, Moreton Morrell, Newbold Pacey.

- New build
- 3 bedrooms
- Turf to rear garden
- near Leamington Spa
- Vinyl flooring to wet areas
- Mid terrace
- 2 parking spaces
- 1.8m high fencing
- Kitch