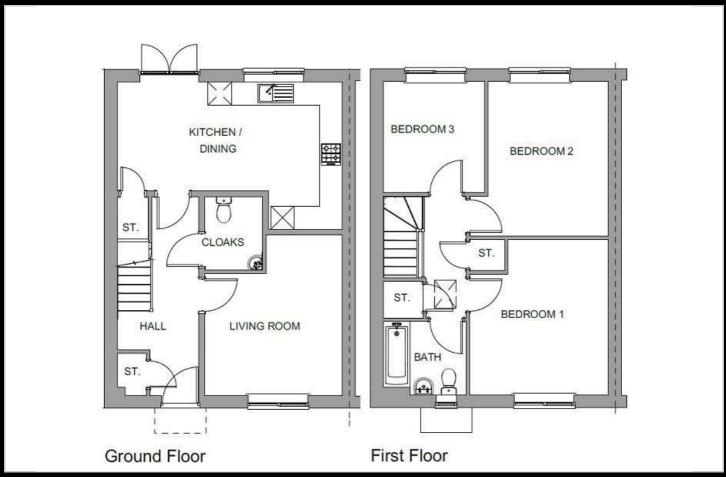

O RESERVE NOW

If you would like to apply for this property, please complete our online application form via our Signature Website

Please note there is an 80% staircasing restriction on these homes. In order to qualify all applicants must either live, work or have a family member living in one of the following parishes: Bishops Itchington, Burton Dassett, Chadshunt, Chesterton & Kingston, Compton Verney, Gaydon, Harbury, Lighthorne, Lighthorne Heath, Moreton Morrell, Newbold Pacey.

 $\label{lem:lemmages} \textbf{All images/photographs are for illustrative purposes only}$ 

- New build
- 3 bedrooms
- Turf to rear garden
- near Leamington Spa
- Vinyl flooring to wet areas
- Mid terrace
- 2 parking spaces
- 1.8m high fencing
- Kitchen includes oven hob & extractor
- Downstairs cloakroom





#### **Area Map**



#### **Viewing**

Please contact our Sales Advisor Sara on 07967 321165 you wish to arrange a viewing appointment for this property or require further information.

## **Energy Efficiency Graph**



These particulars, whilst believed to be accurate are set out as a general outline only for guidance and do not constitute any part of an offer or contract. Intending purchasers should not rely on them as statements of representation of fact, but must satisfy themselves by inspection or otherwise as to their accuracy. No person in this firms employment has the authority to make or give any representation or warranty in respect of the property.



roperty is not detached, image for illustration only, please cons

or for brick or render confirmation as plot dependant



Plo