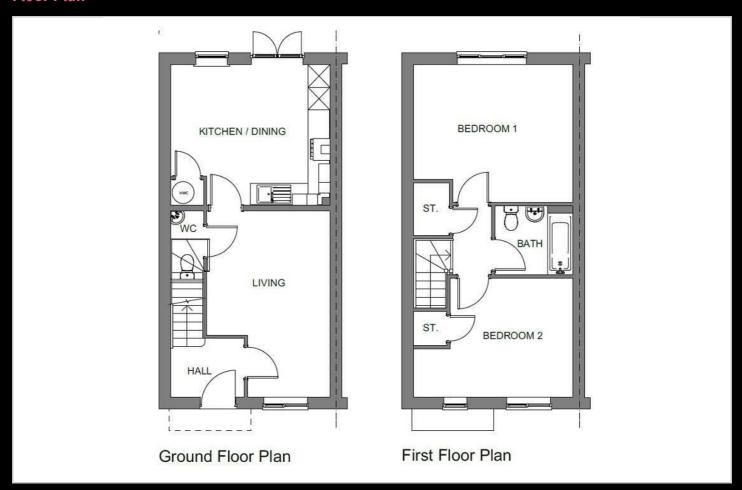

ice £133,000 40% Share Total Rent £520.79 pcm

Ready to Occupy March/April 2025 - AVAILABLE TO RESERVE NOW

If you would like to apply for this property, please complete our online application form via our Signature Website

Please note there is an 80% staircasing restriction on these homes. In order to qualify all applicants must either live, work or have a family member living in one of the following parishes: Bishops Itchington, Burton Dassett, Chadshunt, Chesterton &Kingston, Compton Verney, Gaydon, Harbury, Lighthorne, Lighthorne Heath, Moreton Morrell, Newbold Pacey.

All images/photographs are for illustrative purposes only

- New Build
- 2 parking spaces
- near Leamington Spa
- extractor
- Downstairs cloakroom
- Turf to rear garden
- End Terrace
- 1.8m high fencing
- 2 bedrooms





#### **Area Map**



### **Viewing**

Please contact our Sales Advisor Sara on 07967 321165 if you wish to arrange a viewing appointment for this property or require further information.

## **Energy Efficiency Graph**



These particulars, whilst believed to be accurate are set out as a general outline only for guidance and do not constitute any part of an offer or contract. Intending purchasers should not rely on them as statements of representation of fact, but must satisfy themselves by inspection or otherwise as to their accuracy. No person in this firms employment has the authority to make or give any representation or warranty in respect of the property.



or for brick or render confirmation as plot dependant



Plot 60 Bamford Park "Kirk" 40% Share

3 Hotspur Gardens, Upper Ligh