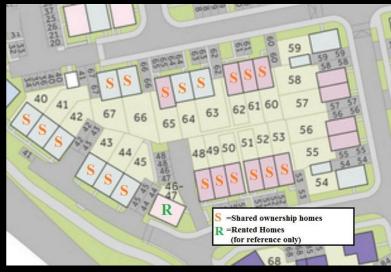

rty or require further information.

## **Energy Efficiency Graph**



These particulars, whilst believed to be accurate are set out as a general outline only for guidance and do not constitute any part of an offer or contract. Intending purchasers should not rely on them as statements of representation of fact, but must satisfy themselves by inspection or otherwise as to their accuracy. No person in this firms employment has the authority to make or give any representation or warranty in respect of the property.



roperty is not detached, image for illustration only, please cons

or for brick or render confirmation as plot dependant



Plot 42 Bamford Park "Asher" 35% Share

26 Old Oak Place, Upper Lighthorne, Leamington Spa, CV33 8BY









# Plot 42 Bamford Park "Asher" 35% Share





#### **Description**

Plot 42 Bamford Park - Purchase Price £133,875 35% Share Total Rent £637.20 pcm

Ready to Occupy March/April 2025 - AVAILABLE TO RESERVE NOW

If you would like to apply for this property, please complete our online application form via our Signature Website

Please note there is an 80% staircasing restriction on these homes. In order to qualify all applicants must either live, work or have a family member living in one of the following parishes: Bishops Itchington, Burton Dassett, Chadshunt, Chesterton & Kingston, Compton Verney, Gaydon, Harbury, Lighthorne, Lighthorne Heath, Moreton Morrell, Newbold Pacey.

 $\label{lem:lemma} \textbf{All images/photographs are for illustrative purposes only}$ 

- New build
- 3 bedrooms
- Turf to rear garden
- near Leamington Spa
-