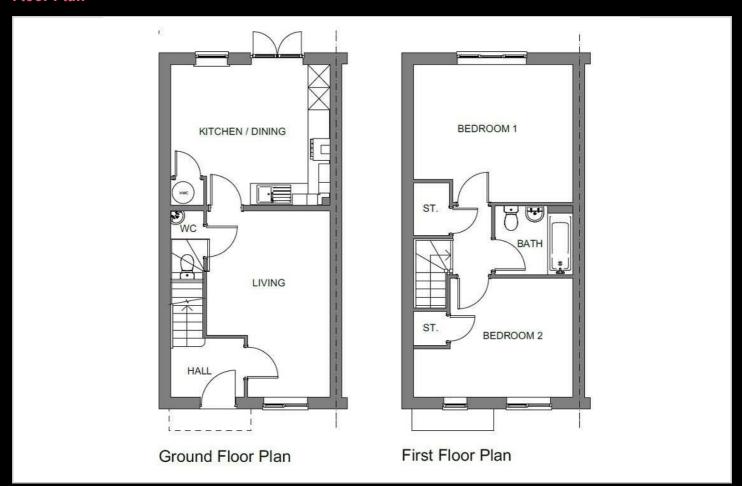

£134,398 40% Share Total Rent £525.59 pcm

Ready to Occupy March/April 2025 - AVAILABLE TO RESERVE NOW

If you would like to apply for this property, please complete our online application form via our Signature Website

Please note there is an 80% staircasing restriction on these homes. In order to qualify all applicants must either live, work or have a family member living in one of the following parishes: Bishops Itchington, Burton Dassett, Chadshunt, Chesterton &Kingston, Compton Verney, Gaydon, Harbury, Lighthorne, Lighthorne Heath, Moreton Morrell, Newbold Pacey.

All images/photographs are for illustrative purposes only

- New Build
- 2 parking spaces
- near Leamington Spa
- extractor
- Downstairs cloakroom
- Turf to rear garden
- Semi Detached
- 1.8m high fencing
- - 2 bedrooms





### **Area Map**



### **Viewing**

Please contact our Sales Advisor Sara on 07967 321165 if you wish to arrange a viewing appointment for this property or require further information.

## **Energy Efficiency Graph**



These particulars, whilst believed to be accurate are set out as a general outline only for guidance and do not constitute any part of an offer or contract. Intending purchasers should not rely on them as statements of representation of fact, but must satisfy themselves by inspection or otherwise as to their accuracy. No person in this firms employment has the authority to make or give any representation or warranty in respect of the property.



or for brick or render confirmation as plot dependant



Plot 168 Bamford Park "Kirk" 40% Share

24 Handley Avenue, Upper Ligh