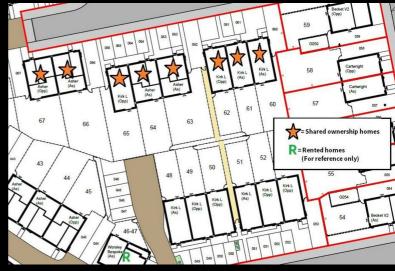

roperty is not detached, image for illustration only, please cons

or for brick or render confirmation as plot dependant

Plot 8 Bamford Park "Francis" 35% Share

10 Hotspur Gardens, Upper Lighthorne, Leamington Spa, CV33 8BP

# Plot 8 Bamford Park "Francis" 35% Share

#### **Description**

Plot 8 Bamford Park - Purchase Price £127,750 35% Share Total Rent £609.26 pcm

Ready to Occupy January/February 2025 - AVAILABLE TO RESERVE NOW

If you would like to apply for this property, please complete our online application form via our Signature Website