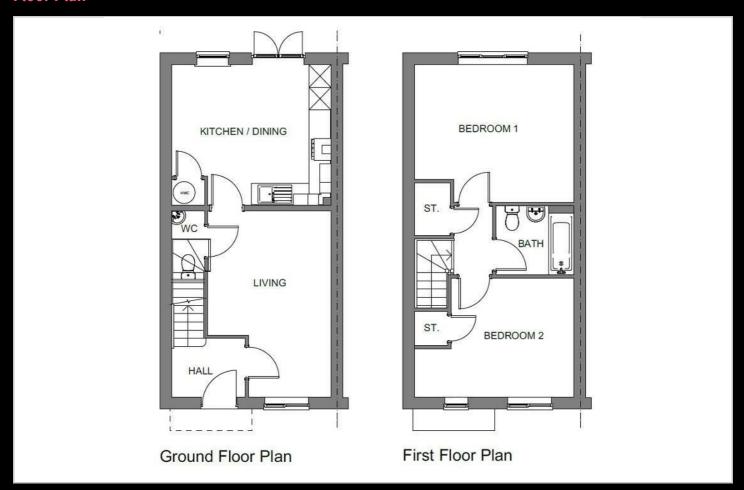

se Price £132,200 40% Share

Total Rent £518.04 pcm

Ready to Occupy February/March 2025 - AVAILABLE TO RESERVE NOW

All images/photographs are for illustrative purposes only

If you would like to apply for this property, please complete our online application form via our Signature Website

Please note, in order to qualify all applicants must either live, work or have a family member living in one of the following Barkings Itchington, Burton Dassett, Chadshunt, Chesterton & Kingston, Compton Verney, Gaydon, Harbury, Lighthorne, Lighthorne Heath, Moreton Morrell, Newbold Pacey.

- New build
- 2 parking spaces
- near Leamintgon Spa
- Kitchen with oven hob & extractor
- Downstairs cloakroom
- Turf to rear garden
- 1.8m high fencing
- Mid terrace
- Vinyl flooring to wet areas
- 2 bedrooms





#### **Area Map**



#### Viewing

Please contact our Sales Advisor Sara on 07967 321165 if you wish to arrange a viewing appointment for this property or require further information.

## **Energy Efficiency Graph**



These particulars, whilst believed to be accurate are set out as a general outline only for guidance and do not constitute any part of an offer or contract. Intending purchasers should not rely on them as statements of representation of fact, but must satisfy themselves by inspection or otherwise as to their accuracy. No person in this firms employment has the authority to make or give any representation or warranty in respect of the property.



or for brick or render confirmation as plot dependant



Plot 62 Bamford Park "Kirk" 40% Share

7 Hotspur Gardens, Upper Lightho