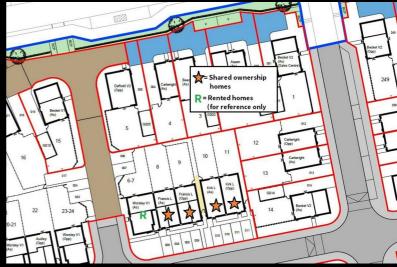

roperty is not detached, image for illustration only, please cons

or for brick or render confirmation as plot dependant

Plot 8 Bamford Park "Francis" 35% Share

10 Hotspur Gardens, Upper Lighthorne, Leamington Spa, CV33 8BP

# Plot 8 Bamford Park "Francis" 35% Share

#### **Description**

Plot 8 Bamford Park - Purchase Price £127,750 35% Share Total Rent £609.26 pcm

Ready to Occupy January/February 2025 - AVAILABLE TO RESERVE NOW

If you would like to apply for this property, please complete our online application form via our Signature Website