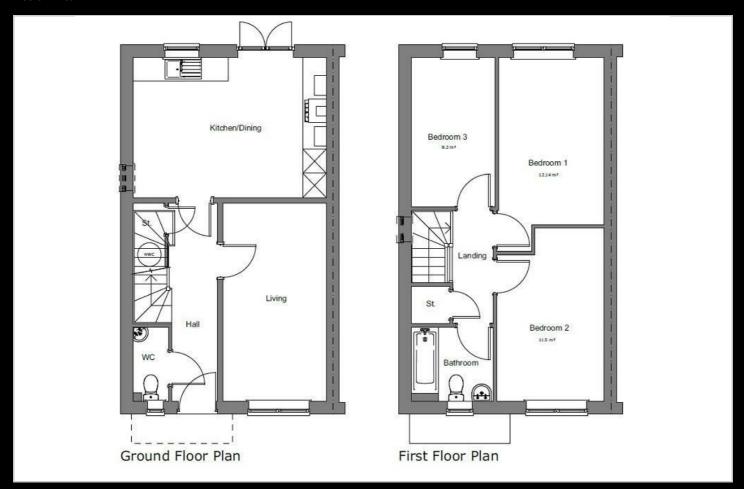

would like to apply for this property, please complete our online application form via our Signature Website

Please note there is an 80% staircasing restriction on these homes. In order to qualify all applicants must either live, work or have a family member living in one of the following parishes: Bishops Itchington, Burton Dassett, Chadshunt, Chesterton & Kingston, Compton Verney, Gaydon, Harbury, Lighthorne, Lighthorne Heath, Moreton Morrell, Newbold Pacey.

 $\label{lem:lemmages} \textbf{All images/photographs are for illustrative purposes only}$ 

- New build
- 3 bedrooms
- Turf to rear garden
- near Leamington Spa
- Vinyl flooring to wet areas
- Mid terrace
- 2 parking spaces
- 1.8m high fencing
- Kitchen includes oven hob & extractor
- Downstairs cloakroom



#### **Floor Plan**



#### **Area Map**



#### **Viewing**

Please contact our Sales Advisor Sara on 07967 321165 if you wish to arrange a viewing appointment for this property or require further information.

## **Energy Efficiency Graph**



These particulars, whilst believed to be accurate are set out as a general outline only for guidance and do not constitute any part of an offer or contract. Intending purchasers should not rely on them as statements of representation of fact, but must satisfy themselves by inspection or otherwise as to their accuracy. No person in this firms employment has the authority to make or give any representation or warranty in respect of the property.



property is not detached, image for illustration only, please cons

or for brick or render confirmation as plot dependant