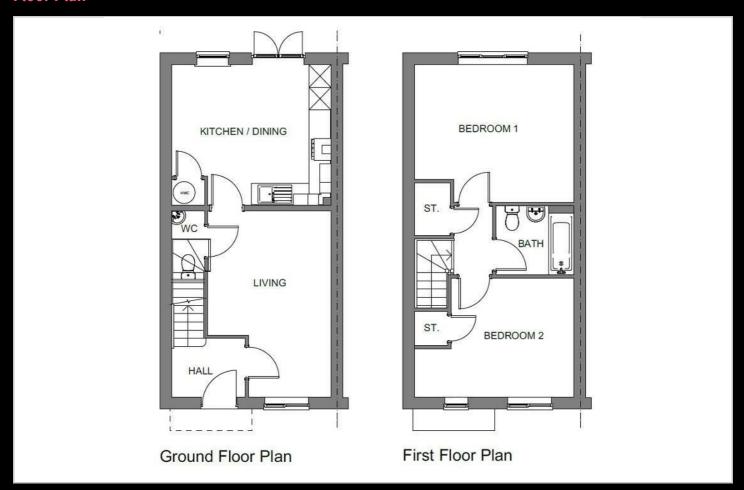

LABLE TO RESERVE NOW

If you would like to apply for this property, please complete our online application form via our Signature Website

Please note there is an 80% staircasing restriction on these homes. In order to qualify all applicants must either live, work or have a family member living in one of the following parishes: Bishops Itchington, Burton Dassett, Chadshunt, Chesterton & Kingston, Compton Verney, Gaydon, Harbury, Lighthorne, Lighthorne Heath, Moreton Morrell, Newbold Pacey.

 $\label{lem:lemma} \textbf{All images/photographs are for illustrative purposes only}$ 

- New build
- 2 parking spaces
- near Leamintgon Spa
- Kitchen with oven hob & extractor
- Downstairs cloakroom
- Turf to rear garden
- 1.8m high fencing
- Mid terrace
- Vinyl flooring to wet areas
- 2 bedrooms





#### **Area Map**



### Viewing

Please contact our Sales Advisor Sara on 07967 321165 if you wish to arrange a viewing appointment for this property or require further information.

## **Energy Efficiency Graph**



These particulars, whilst believed to be accurate are set out as a general outline only for guidance and do not constitute any part of an offer or contract. Intending purchasers should not rely on them as statements of representation of fact, but must satisfy themselves by inspection or otherwise as to their accuracy. No person in this firms employment has the authority to make or give any representation or warranty in respect of the property.



or for brick or render confirmation as plot dependant



Plot 53 Bamford Park "Kirk" 40% Share

4 Old Oak Place, Upper Lighthorne