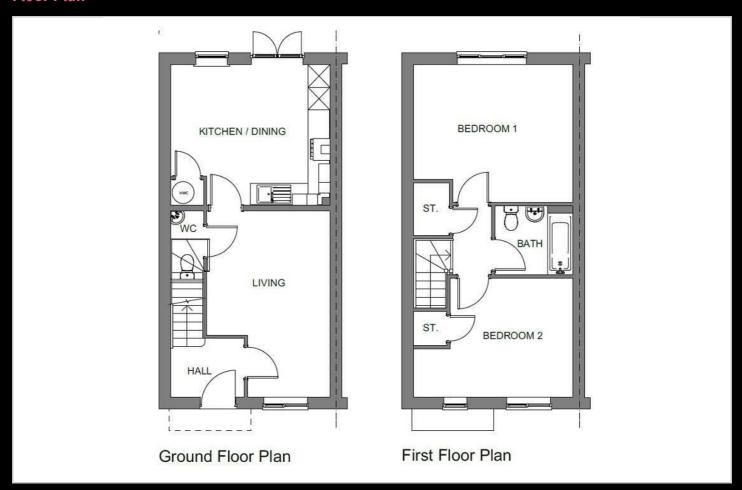

#### **Description**

Plot 60 Bamford Park - Purchase Price £133,000 40% Share

Total Rent £520.79 pcm

Ready to Occupy February/March 2025 - AVAILABLE TO RESERVE NOW

All images/photographs are for illustrative purposes only

If you would like to apply for this property, please complete our online application form via our Signature Website

Please note, in order to qualify all applicants must either live, work or have a family member living in one of the following Barkings Itchington, Burton Dassett, Chadshunt, Chesterton & Kingston, Compton Verney, Gaydon, Harbury, Lighthorne, Lighthorne Heath, Moreton Morrell, Newbold Pacey.

- New Build
- 2 parking spaces
- near Leamington Spa
- extractor
- Downstairs cloakroom
- Turf to rear garden
- End Terrace
- 1.8m high fencing
- 2 bedrooms





#### **Area Map**



#### Viewing

Please contact our Sales Advisor Sara on 07967 321165 if you wish to arrange a viewing appointment for this property or require further information.

## **Energy Efficiency Graph**



These particulars, whilst believed to be accurate are set out as a general outline only for guidance and do not constitute any part of an offer or contract. Intending purchasers should not rely on them as statements of representation of fact, but must satisfy themselves by inspection or otherwise as to their accuracy. No person in this firms employment has the authority to make or give any representation or warranty in respect of the property.



or for brick or render confirmation as plot dependant



Plot 61 Bamford Park "Kirk" 40% Share

5 Hotspur Gardens, Upper Lightho