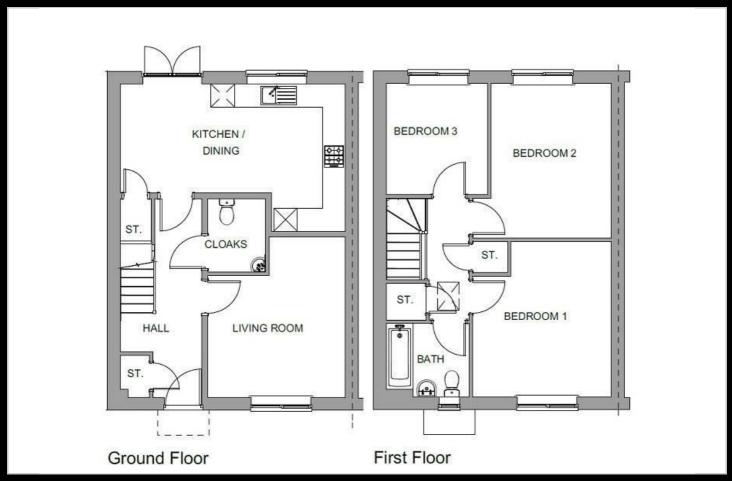

ce £134,750 35% Share

Total Rent £641.13 pcm

Ready to Occupy February/March 2025 - AVAILABLE TO RESERVE NOW

All images/photographs are for illustrative purposes only

If you would like to apply for this property, please complete our online application form via our Signature Website

Please note, in order to qualify all applicants must either live, work or have a family member living in one of the following Barkings Itchington, Burton Dassett, Chadshunt, Chesterton & Kingston, Compton Verney, Gaydon, Harbury, Lighthorne, Lighthorne Heath, Moreton Morrell, Newbold Pacey.

- New build
- 3 bedrooms
- Turf to rear garden
- near Leamington Spa
- Vinyl flooring to wet areas
- Semi detached
- Driveway parking
- 1.8m high fencing
- Kitchen includes oven hob & extractor
- Downstairs cloakroom





#### **Area Map**



### **Viewing**

Please contact our Sales Advisor Sara on 07967 321165 if you wish to arrange a viewing appointment for this property or require further information.

## **Energy Efficiency Graph**



These particulars, whilst believed to be accurate are set out as a general outline only for guidance and do not constitute any part of an offer or contract. Intending purchasers should not rely on them as statements of representation of fact, but must satisfy themselves by inspection or otherwise as to their accuracy. No person in this firms employment has the authority to make or give any representation or warranty in respect of the property.



or for brick or render confirmation as plot dependant



Plot 167 Bamford Park "Kirk" 40% Share

22 Handley Avenue, Upper Lig