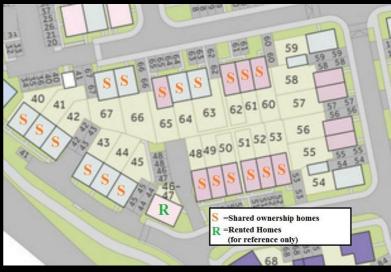

ge a viewing appointment for this property or require further information.

## **Energy Efficiency Graph**



These particulars, whilst believed to be accurate are set out as a general outline only for guidance and do not constitute any part of an offer or contract. Intending purchasers should not rely on them as statements of representation of fact, but must satisfy themselves by inspection or otherwise as to their accuracy. No person in this firms employment has the authority to make or give any representation or warranty in respect of the property.



or for brick or render confirmation as plot dependant



Plot 53 Bamford Park "Kirk" 40% Share

4 Old Oak Place, Upper Lighthorne, Leamington Spa, CV33 8BY

40% Shared ownership £133,000









# Plot 53 Bamford Park "Kirk" 40% Share





#### **Description**

Plot 53 Bamford Park - Purchase Price £133,000 40% Share Total Rent £520.79 pcm

Ready to Occupy March/April 2025 - AVAILABLE TO RESERVE NOW

If you would like to apply for this property, please complete our online application form via our Signature Website

Please note there is an 80% staircasing restriction on these homes. In order to qualify all applicants must either live, work or have a family member living in one of the following parishes: Bishops Itchington, Burton Dassett, Chadshunt, Chesterton &Kingston, Compton Verney, Gaydon, Harbury, Lighthorne, Lighthorne Heath, Moreton Morrell, Newbold Pacey.

All images/photographs are for illustrative purposes only

- New Build
- 2 parking spaces
- near Leamington Spa
- extractor
- Downstairs cloakroom
- Turf to rear