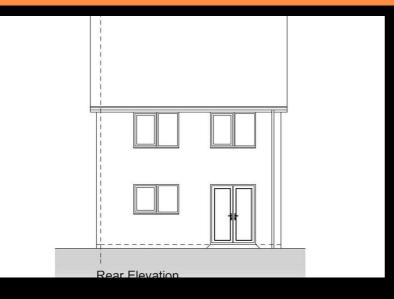

a viewing appointment for this property or require further information.

## **Energy Efficiency Graph**



These particulars, whilst believed to be accurate are set out as a general outline only for guidance and do not constitute any part of an offer or contract. Intending purchasers should not rely on them as statements of representation of fact, but must satisfy themselves by inspection or otherwise as to their accuracy. No person in this firms employment has the authority to make or give any representation or warranty in respect of the property.



or for brick or render confirmation as plot dependant



Plot 63 Bamford Park "Asher" 35% Share

9 Hotspur Gardens, Upper Lighthorne, Leamington Spa, CV33 8BN

35% Shared ownership £133,875









# Plot 63 Bamford Park "Asher" 35% Share





#### **Description**

Plot 63 Bamford Park - Purchase Price £133,875 35% Share

Total Rent £637.41 pcm

Ready to Occupy February/March 2025 - AVAILABLE TO RESERVE NOW

All images/photographs are for illustrative purposes only

If you would like to apply for this property, please complete our online application form via our Signature Website

Please note, in order to qualify all applicants must either live, work or have a family member living in one of the following Benixings. Itchington, Burton Dassett, Chadshunt, Chesterton & Kingston, Compton Verney, Gaydon, Harbury, Lighthorne, Lighthorne Heath, Moreton Morrell, Newbold Pacey.

- New build
- 3 bedrooms
- Turf to rear garden
- near Leamington Spa
- Vinyl flooring to wet areas
- End terrace
- 2 parking spaces
- 1.8m high fencing
- Kit