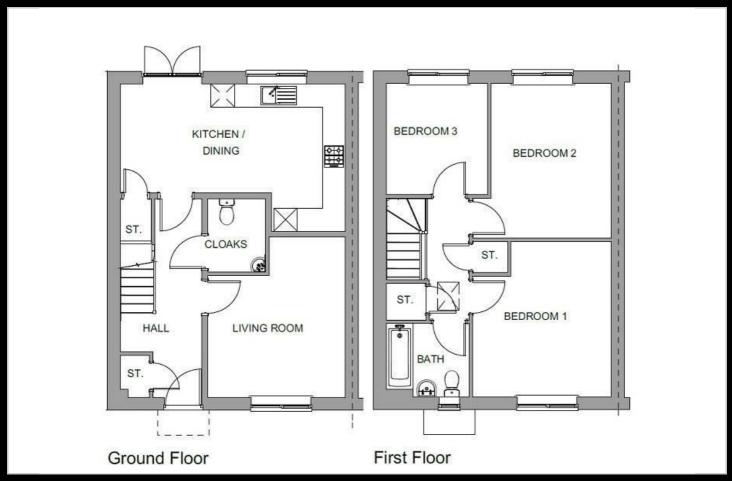

E TO RESERVE NOW

If you would like to apply for this property, please complete our online application form via our Signature Website

Please note there is an 80% staircasing restriction on these homes. In order to qualify all applicants must either live, work or have a family member living in one of the following parishes: Bishops Itchington, Burton Dassett, Chadshunt, Chesterton & Kingston, Compton Verney, Gaydon, Harbury, Lighthorne, Lighthorne Heath, Moreton Morrell, Newbold Pacey.

 $\label{lem:lemma} \textbf{All images/photographs are for illustrative purposes only}$ 

- New build
- 3 bedrooms
- Turf to rear garden
- near Leamington Spa
- Vinyl flooring to wet areas
- End terrace
- 2 parking spaces
- 1.8m high fencing
- Kitchen includes oven hob & extractor
- Downstairs cloakroom





#### **Area Map**



#### **Viewing**

Please contact our Sales Advisor Sara on 07967 321165 if you wish to arrange a viewing appointment for this property or require further information.

## **Energy Efficiency Graph**



These particulars, whilst believed to be accurate are set out as a general outline only for guidance and do not constitute any part of an offer or contract. Intending purchasers should not rely on them as statements of representation of fact, but must satisfy themselves by inspection or otherwise as to their accuracy. No person in this firms employment has the authority to make or give any representation or warranty in respect of the property.



roperty is not detached, image for illustration only, please cons

or for brick or render confirmation as plot dependant