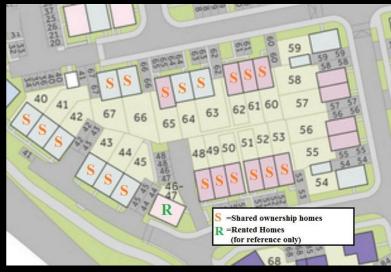

rty or require further information.

## **Energy Efficiency Graph**



These particulars, whilst believed to be accurate are set out as a general outline only for guidance and do not constitute any part of an offer or contract. Intending purchasers should not rely on them as statements of representation of fact, but must satisfy themselves by inspection or otherwise as to their accuracy. No person in this firms employment has the authority to make or give any representation or warranty in respect of the property.



roperty is not detached, image for illustration only, please cons

or for brick or render confirmation as plot dependant



Plot 41 Bamford Park "Asher" 35% Share

28 Old Oak Place, Upper Lighthorne, Leamington Spa, CV33 8BY









# Plot 41 Bamford Park "Asher" 35% Share





#### **Description**

Plot 41 Bamford Park - Purchase Price £133,000 35% Share Total Rent £633.47 pcm

Ready to Occupy March/April 2025 - AVAILABLE TO RESERVE NOW

If you would like to apply for this property, please complete our online application form via our Signature Website

Please note there is an 80% staircasing restriction on these homes. In order to qualify all applicants must either live, work or have a family member living in one of the following parishes: Bishops Itchington, Burton Dassett, Chadshunt, Chesterton & Kingston, Compton Verney, Gaydon, Harbury, Lighthorne, Lighthorne Heath, Moreton Morrell, Newbold Pacey.

 $\label{lem:lemmages} \textbf{All images/photographs are for illustrative purposes only}$ 

- New build
- 3 bedrooms
- Turf to rear garden
- near Leamington Sp