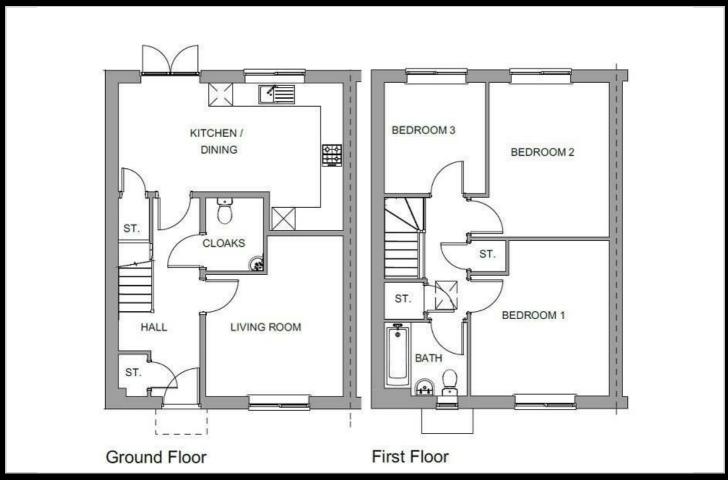

ce £133,875 35% Share

Total Rent £637.41 pcm

Ready to Occupy February/March 2025 - AVAILABLE TO RESERVE NOW

All images/photographs are for illustrative purposes only

If you would like to apply for this property, please complete our online application form via our Signature Website

Please note, in order to qualify all applicants must either live, work or have a family member living in one of the following Benixings. Itchington, Burton Dassett, Chadshunt, Chesterton & Kingston, Compton Verney, Gaydon, Harbury, Lighthorne, Lighthorne Heath, Moreton Morrell, Newbold Pacey.

- New build
- 3 bedrooms
- Turf to rear garden
- near Leamington Spa
- Vinyl flooring to wet areas
- End terrace
- 2 parking spaces
- 1.8m high fencing
- Kitchen includes oven hob & extractor
- Downstairs cloakroom





#### **Area Map**



### Viewing

Please contact our Sales Advisor Sara on 07967 321165 if you wish to arrange a viewing appointment for this property or require further information.

## **Energy Efficiency Graph**



These particulars, whilst believed to be accurate are set out as a general outline only for guidance and do not constitute any part of an offer or contract. Intending purchasers should not rely on them as statements of representation of fact, but must satisfy themselves by inspection or otherwise as to their accuracy. No person in this firms employment has the authority to make or give any representation or warranty in respect of the property.



or for brick or render confirmation as plot dependant



Plot 64 Bamford Park "Asher" 35% Share

11 Hotspur Gardens, Upper Lighth