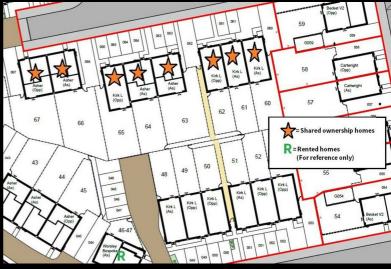

viewing appointment for this property or require further information.

## **Energy Efficiency Graph**



These particulars, whilst believed to be accurate are set out as a general outline only for guidance and do not constitute any part of an offer or contract. Intending purchasers should not rely on them as statements of representation of fact, but must satisfy themselves by inspection or otherwise as to their accuracy. No person in this firms employment has the authority to make or give any representation or warranty in respect of the property.



or for brick or render confirmation as plot dependant



Plot 63 Bamford Park "Asher" 35% Share

9 Hotspur Gardens, Upper Lighthorne, Leamington Spa, CV33 8BN

35% Shared ownership £133,875









# Plot 63 Bamford Park "Asher" 35% Share





#### **Description**

Plot 63 Bamford Park - Purchase Price £133,875 35% Share

Total Rent £637.41 pcm

Ready to Occupy February/March 2025 - AVAILABLE TO RESERVE NOW

All images/photographs are for illustrative purposes only

If you would like to apply for this property, please complete our online application form via our Signature Website

Please note, in order to qualify all applicants must either live, work or have a family member living in one of the following Benixings. Itchington, Burton Dassett, Chadshunt, Chesterton & Kingston, Compton Verney, Gaydon, Harbury, Lighthorne, Lighthorne Heath, Moreton Morrell, Newbold Pacey.

- New build
- 3 bedrooms
- Turf to rear garden
- near Leamington Spa
- Vinyl flooring to wet areas
- End terrace
- 2 parking spaces
- 1.8m high fencing
- Kitch