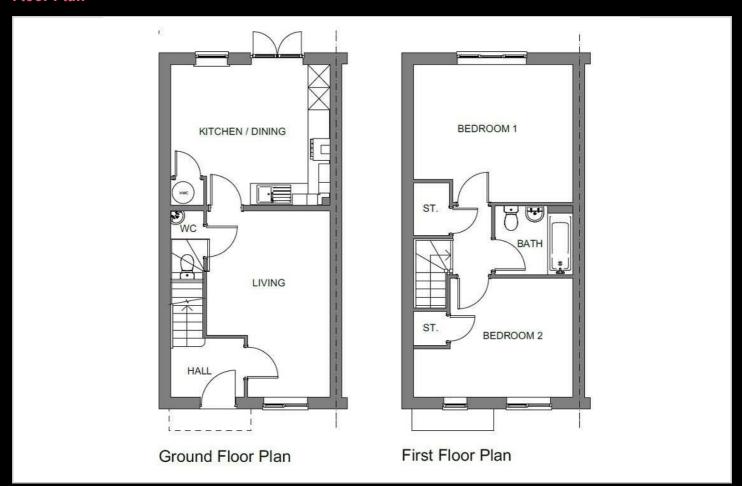

e Total Rent £520.79 pcm

Ready to Occupy March/April 2025 - AVAILABLE TO RESERVE NOW

If you would like to apply for this property, please complete our online application form via our Signature Website

Please note there is an 80% staircasing restriction on these homes. In order to qualify all applicants must either live, work or have a family member living in one of the following parishes: Bishops Itchington, Burton Dassett, Chadshunt, Chesterton &Kingston, Compton Verney, Gaydon, Harbury, Lighthorne, Lighthorne Heath, Moreton Morrell, Newbold Pacey.

All images/photographs are for illustrative purposes only

- New Build
- 2 parking spaces
- near Leamington Spa
- extractor
- Downstairs cloakroom
- Turf to rear garden
- End Terrace
- 1.8m high fencing
- 2 bedrooms



#### **Floor Plan**



#### **Area Map**



#### **Viewing**

Please contact our Sales Advisor Sara on 07967 321165 if you wish to arrange a viewing appointment for this property or require further information.

## **Energy Efficiency Graph**



These particulars, whilst believed to be accurate are set out as a general outline only for guidance and do not constitute any part of an offer or contract. Intending purchasers should not rely on them as statements of representation of fact, but must satisfy themselves by inspection or otherwise as to their accuracy. No person in this firms employment has the authority to make or give any representation or warranty in respect of the property.



or for brick or render confirmation as plot dependant



Plot 52 Bamford Park "Kirk" 40% Share

6 Old Oak Place, Upper Light