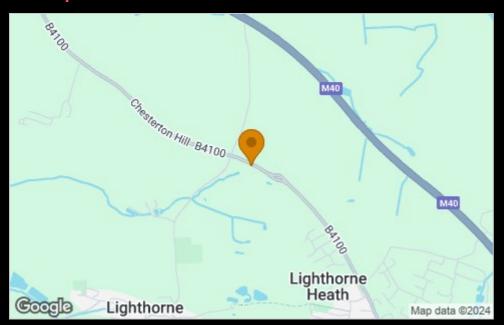

If you would like to apply for this property, please complete our online application form via our Signature Website

Please note there is an 80% staircasing restriction on these homes. In order to qualify all applicants must either live, work or have a family member living in one of the following parishes: Bishops Itchington, Burton Dassett, Chadshunt, Chesterton & Kingston, Compton Verney, Gaydon, Harbury, Lighthorne, Lighthorne Heath, Moreton Morrell, Newbold Pacey.

 $\label{lem:lemma} \textbf{All images/photographs are for illustrative purposes only}$ 

- New build
- 2 parking spaces
- near Leamintgon Spa
- Kitchen with oven hob & extractor
- Downstairs cloakroom
- Turf to rear garden
- 1.8m high fencing
- Mid terrace
- Vinyl flooring to wet areas
- 2 bedrooms





#### **Area Map**



### Viewing

Please contact our Sales Advisor Sara on 07967 321165 if you wish to arrange a viewing appointment for this property or require further information.

## **Energy Efficiency Graph**



These particulars, whilst believed to be accurate are set out as a general outline only for guidance and do not constitute any part of an offer or contract. Intending purchasers should not rely on them as statements of representation of fact, but must satisfy themselves by inspection or otherwise as to their accuracy. No person in this firms employment has the authority to make or give any representation or warranty in respect of the property.



or for brick or render confirmation as plot dependant



Plot 53 Bamford Park "Kirk" 40% Share

4 Old Oak Place, Upper Lighthorne, Leamington Spa, CV3