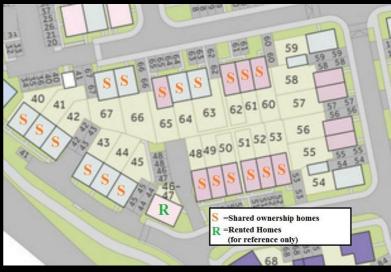

rty or require further information.

## **Energy Efficiency Graph**



These particulars, whilst believed to be accurate are set out as a general outline only for guidance and do not constitute any part of an offer or contract. Intending purchasers should not rely on them as statements of representation of fact, but must satisfy themselves by inspection or otherwise as to their accuracy. No person in this firms employment has the authority to make or give any representation or warranty in respect of the property.



roperty is not detached, image for illustration only, please cons

or for brick or render confirmation as plot dependant



Plot 43 Bamford Park "Asher" 35% Share

24 Old Oak Place, Upper Lighthorne, Leamington Spa, CV33 8BY









# Plot 43 Bamford Park "Asher" 35% Share





#### **Description**

Plot 43 Bamford Park - Purchase Price £133,875 35% Share Total Rent £637.20 pcm

Ready to Occupy March/April 2025 - AVAILABLE TO RESERVE NOW

If you would like to apply for this property, please complete our online application form via our Signature Website

Please note there is an 80% staircasing restriction on these homes. In order to qualify all applicants must either live, work or have a family member living in one of the following parishes: Bishops Itchington, Burton Dassett, Chadshunt, Chesterton & Kingston, Compton Verney, Gaydon, Harbury, Lighthorne, Lighthorne Heath, Moreton Morrell, Newbold Pacey.

- New build
- 3 bedrooms
- Turf to rear garden
- near Leamington Spa
- Vinyl flooring to wet areas
- End terrace
- 2 parking spaces
- 1.8m high fencing
- Kitche