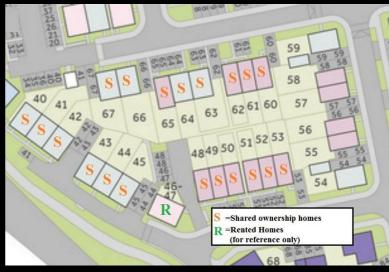

rty or require further information.

## **Energy Efficiency Graph**



These particulars, whilst believed to be accurate are set out as a general outline only for guidance and do not constitute any part of an offer or contract. Intending purchasers should not rely on them as statements of representation of fact, but must satisfy themselves by inspection or otherwise as to their accuracy. No person in this firms employment has the authority to make or give any representation or warranty in respect of the property.



roperty is not detached, image for illustration only, please cons

or for brick or render confirmation as plot dependant



Plot 45 Bamford Park "Asher" 35% Share

20 Old Oak Place, Upper Lighthorne, Leamington Spa, CV33 8BY









# Plot 45 Bamford Park "Asher" 35% Share





#### **Description**

Plot 45 Bamford Park - Purchase Price £133,875 35% Share Total Rent £637.20 pcm

Ready to Occupy March/April 2025 - AVAILABLE TO RESERVE NOW

If you would like to apply for this property, please complete our online application form via our Signature Website

Please note there is an 80% staircasing restriction on these homes. In order to qualify all applicants must either live, work or have a family member living in one of the following parishes: Bishops Itchington, Burton Dassett, Chadshunt, Chesterton & Kingston, Compton Verney, Gaydon, Harbury, Lighthorne, Lighthorne Heath, Moreton Morrell, Newbold Pacey.

- New build
- 3 bedrooms
- Turf to rear garden
- near Leamington Spa
- Vinyl flooring to wet areas
- End terrace
- 2 parking spaces
- 1.8m high fencing
- Kitche