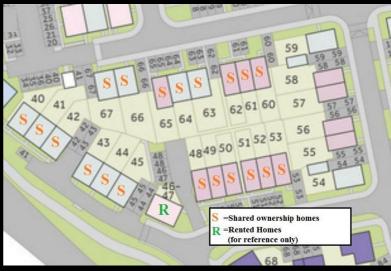

perty or require further information.

## **Energy Efficiency Graph**



These particulars, whilst believed to be accurate are set out as a general outline only for guidance and do not constitute any part of an offer or contract. Intending purchasers should not rely on them as statements of representation of fact, but must satisfy themselves by inspection or otherwise as to their accuracy. No person in this firms employment has the authority to make or give any representation or warranty in respect of the property.



property is not detached, image for illustration only, please cons

or for brick or render confirmation as plot dependant



Plot 51 Bamford Park "Kirk" 40% Share

8 Old Oak Place, Upper Lighthorne, Leamington Spa, CV33 8BY









# Plot 51 Bamford Park "Kirk" 40% Share





#### **Description**

Plot 51 Bamford Park - Purchase Price £133,000 40% Share Total Rent £520.79 pcm

Ready to Occupy March/April 2025 - AVAILABLE TO RESERVE NOW

If you would like to apply for this property, please complete our online application form via our Signature Website

Please note there is an 80% staircasing restriction on these homes. In order to qualify all applicants must either live, work or have a family member living in one of the following parishes: Bishops Itchington, Burton Dassett, Chadshunt, Chesterton &Kingston, Compton Verney, Gaydon, Harbury, Lighthorne, Lighthorne Heath, Moreton Morrell, Newbold Pacey.

All images/photographs are for illustrative purposes only

- New Build
- 2 parking spaces
- near Leamington Spa
- extractor
- Downstairs cloakroom
- Turf to rear