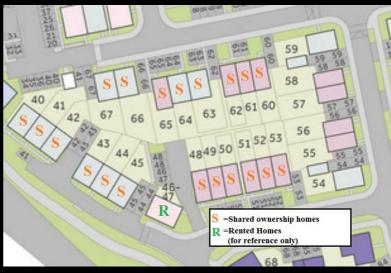

roperty is not detached, image for illustration only, please cons

or for brick or render confirmation as plot dependant

Plot 8 Bamford Park "Francis" 35% Share

10 Hotspur Gardens, Upper Lighthorne, Leamington Spa, CV33 8BP

# Plot 8 Bamford Park "Francis" 35% Share