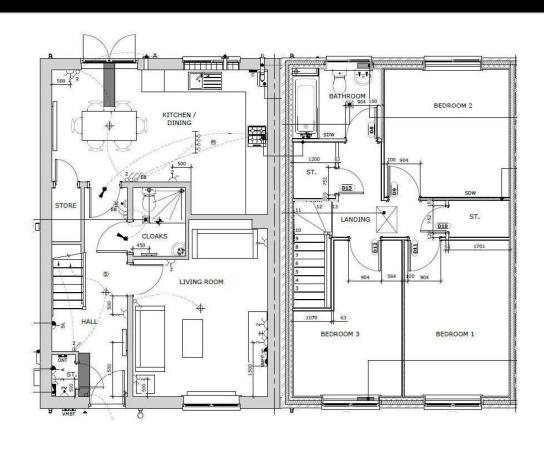

ebruary/March 2025 - AVAILABLE TO RESERVE NOW

If you would like to apply for this property, please complete our online application form via our Signature Website

Please note there is an 80% staircasing restriction on these homes. In order to qualify all applicants must either live, work or have a family member living in one of the following parishes: Bishops Itchington, Burton Dassett, Chadshunt, Chesterton & Kingston, Compton Verney, Gaydon, Harbury, Lighthorne, Lighthorne Heath, Moreton Morrell, Newbold Pacey.

All images/photographs are for illustrative purposes only

- New bulid
- 3 bedrooms
- Turf to rear garden
- near Leamington Spa
- Vinyl flooring to wet areas
- Semi detached
- 2 parking spaces
- 1.8m high fencing
- Kitchen includes oven hob & extractor
- Downstairs cloakroom





# Area Map Chasterton Hill Barron Lighthorne Heath Map data ©2024

#### Viewing Please contact our Sales Advisor Sara on 07967 321165 if you

wish to arrange a viewing appointment for this property or require further information.

#### **Energy Efficiency Graph**



These particulars, whilst believed to be accurate are set out as a general outline only for guidance and do not constitute any part of an offer or contract. Intending purchasers should not rely on them as statements of representation of fact, but must satisfy themselves by inspection or otherwise as to their accuracy. No person in this firms employment has the authority to make or give any representation or warranty in respect of the property.



roperty is not detached, image for illustration only, please cons

or for brick