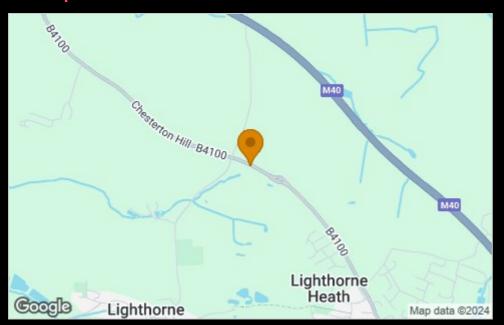

you would like to apply for this property, please complete our online application form via our Signature Website

Please note there is an 80% staircasing restriction on these homes. In order to qualify all applicants must either live, work or have a family member living in one of the following parishes: Bishops Itchington, Burton Dassett, Chadshunt, Chesterton & Kingston, Compton Verney, Gaydon, Harbury, Lighthorne, Lighthorne Heath, Moreton Morrell, Newbold Pacey.

 $\label{lem:lemma} \textbf{All images/photographs are for illustrative purposes only}$ 

- New build
- 3 bedrooms
- Turf to rear garden
- near Leamington Spa
- Vinyl flooring to wet areas
- End terrace
- 2 parking spaces
- 1.8m high fencing
- Kitchen includes oven hob & extractor
- Downstairs cloakroom





#### **Area Map**



#### **Viewing**

Please contact our Sales Advisor Sara on 07967 321165 if you wish to arrange a viewing appointment for this property or require further information.

## **Energy Efficiency Graph**



These particulars, whilst believed to be accurate are set out as a general outline only for guidance and do not constitute any part of an offer or contract. Intending purchasers should not rely on them as statements of representation of fact, but must satisfy themselves by inspection or otherwise as to their accuracy. No person in this firms employment has the authority to make or give any representation or warranty in respect of the property.



roperty is not detached, image for illustration only, please cons

or for brick or render confirmation as plot dependant



Plot 43 Bamford Park