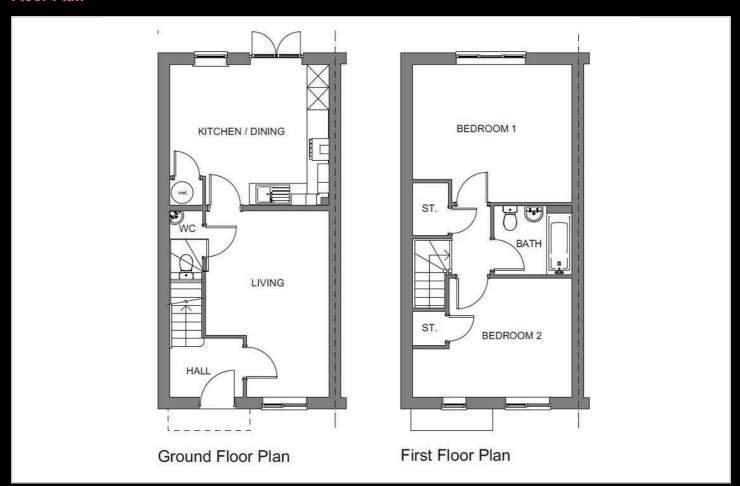

#### **Description**

Plot 62 Bamford Park - Purchase Price £133,000 40% Share

Total Rent £520.79 pcm

Ready to Occupy February/March 2025 - AVAILABLE TO RESERVE NOW

All images/photographs are for illustrative purposes only

If you would like to apply for this property, please complete our online application form via our Signature Website

Please note, in order to qualify all applicants must either live, work or have a family member living in one of the following Barkings Itchington, Burton Dassett, Chadshunt, Chesterton & Kingston, Compton Verney, Gaydon, Harbury, Lighthorne, Lighthorne Heath, Moreton Morrell, Newbold Pacey.

- New Build
- 2 parking spaces
- near Leamington Spa
- extractor
- Downstairs cloakroom
- Turf to rear garden
- End Terrace
- 1.8m high fencing
- 2 bedrooms





#### **Area Map**



#### Viewing

Please contact our Sales Advisor Sara on 07967 321165 if you wish to arrange a viewing appointment for this property or require further information.

## **Energy Efficiency Graph**



These particulars, whilst believed to be accurate are set out as a general outline only for guidance and do not constitute any part of an offer or contract. Intending purchasers should not rely on them as statements of representation of fact, but must satisfy themselves by inspection or otherwise as to their accuracy. No person in this firms employment has the authority to make or give any representation or warranty in respect of the property.



or for brick or render confirmation as plot dependant



Plot 66 Bamford Park "Asher" 35% Share

17 Hotspur Gardens, Upper Light