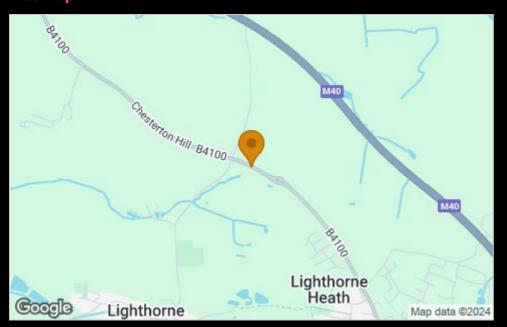

would like to apply for this property, please complete our online application form via our Signature Website

Please note there is an 80% staircasing restriction on these homes. In order to qualify all applicants must either live, work or have a family member living in one of the following parishes: Bishops Itchington, Burton Dassett, Chadshunt, Chesterton & Kingston, Compton Verney, Gaydon, Harbury, Lighthorne, Lighthorne Heath, Moreton Morrell, Newbold Pacey.

 $\label{lem:lemmages} \textbf{All images/photographs are for illustrative purposes only}$ 

- New build
- 3 bedrooms
- Turf to rear garden
- near Leamington Spa
- Vinyl flooring to wet areas
- Mid terrace
- 2 parking spaces
- 1.8m high fencing
- Kitchen includes oven hob & extractor
- Downstairs cloakroom





#### **Area Map**



#### **Viewing**

Please contact our Sales Advisor Sara on 07967 321165 you wish to arrange a viewing appointment for this property or require further information.

## **Energy Efficiency Graph**



These particulars, whilst believed to be accurate are set out as a general outline only for guidance and do not constitute any part of an offer or contract. Intending purchasers should not rely on them as statements of representation of fact, but must satisfy themselves by inspection or otherwise as to their accuracy. No person in this firms employment has the authority to make or give any representation or warranty in respect of the property.



roperty is not detached, image for illustration only, please cons

or for brick or render confirmation as plot dependant



Plot 42 Bamford Park "As