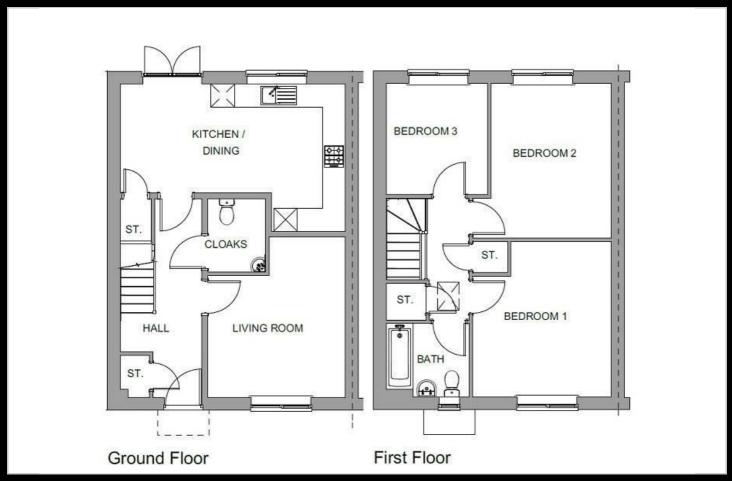

ice £133,875 35% Share Total Rent £637.20 pcm

Ready to Occupy March/April 2025 - AVAILABLE TO RESERVE NOW

If you would like to apply for this property, please complete our online application form via our Signature Website

Please note there is an 80% staircasing restriction on these homes. In order to qualify all applicants must either live, work or have a family member living in one of the following parishes: Bishops Itchington, Burton Dassett, Chadshunt, Chesterton & Kingston, Compton Verney, Gaydon, Harbury, Lighthorne, Lighthorne Heath, Moreton Morrell, Newbold Pacey.

- New build
- 3 bedrooms
- Turf to rear garden
- near Leamington Spa
- Vinyl flooring to wet areas
- End terrace
- 2 parking spaces
- 1.8m high fencing
- Kitchen includes oven hob & extractor
- Downstairs cloakroom





#### **Area Map**



#### Viewing

Please contact our Sales Advisor Sara on 07967 321165 if you wish to arrange a viewing appointment for this property or require further information.

## **Energy Efficiency Graph**



These particulars, whilst believed to be accurate are set out as a general outline only for guidance and do not constitute any part of an offer or contract. Intending purchasers should not rely on them as statements of representation of fact, but must satisfy themselves by inspection or otherwise as to their accuracy. No person in this firms employment has the authority to make or give any representation or warranty in respect of the property.



property is not detached, image for illustration only, please cons

or for brick or render confirmation as plot dependant



Plo