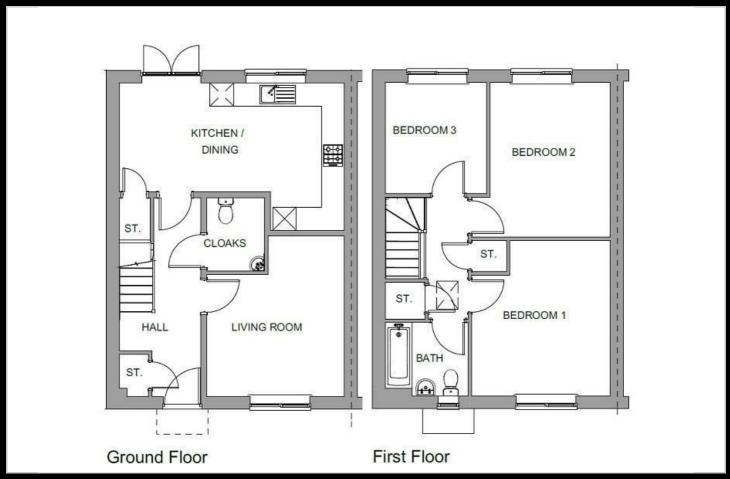

ice £133,875 35% Share Total Rent £637.20 pcm

Ready to Occupy March/April 2025 - AVAILABLE TO RESERVE NOW

If you would like to apply for this property, please complete our online application form via our Signature Website

Please note there is an 80% staircasing restriction on these homes. In order to qualify all applicants must either live, work or have a family member living in one of the following parishes: Bishops Itchington, Burton Dassett, Chadshunt, Chesterton & Kingston, Compton Verney, Gaydon, Harbury, Lighthorne, Lighthorne Heath, Moreton Morrell, Newbold Pacey.

- New build
- 3 bedrooms
- Turf to rear garden
- near Leamington Spa
- Vinyl flooring to wet areas
- End terrace
- 2 parking spaces
- 1.8m high fencing
- Kitchen includes oven hob & extractor
- Downstairs cloakroom





#### **Area Map**



#### **Viewing**

Please contact our Sales Advisor Sara on 07967 321165 if you wish to arrange a viewing appointment for this property or require further information.

## **Energy Efficiency Graph**



These particulars, whilst believed to be accurate are set out as a general outline only for guidance and do not constitute any part of an offer or contract. Intending purchasers should not rely on them as statements of representation of fact, but must satisfy themselves by inspection or otherwise as to their accuracy. No person in this firms employment has the authority to make or give any representation or warranty in respect of the property.



roperty is not detached, image for illustration only, please cons

or for brick or render confirmation as plot dependant