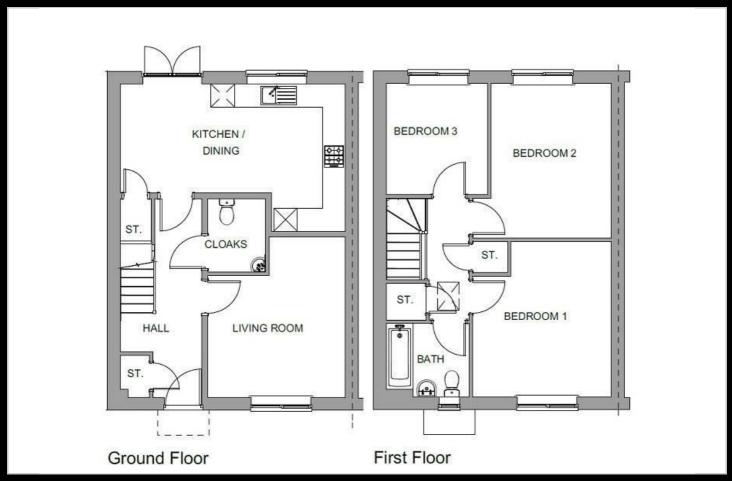

E TO RESERVE NOW

If you would like to apply for this property, please complete our online application form via our Signature Website

Please note there is an 80% staircasing restriction on these homes. In order to qualify all applicants must either live, work or have a family member living in one of the following parishes: Bishops Itchington, Burton Dassett, Chadshunt, Chesterton & Kingston, Compton Verney, Gaydon, Harbury, Lighthorne, Lighthorne Heath, Moreton Morrell, Newbold Pacey.

 $\label{lem:lemma} \textbf{All images/photographs are for illustrative purposes only}$ 

- New build
- 3 bedrooms
- Turf to rear garden
- near Leamington Spa
- Vinyl flooring to wet areas
- Mid terrace
- 2 parking spaces
- 1.8m high fencing
- Kitchen includes oven hob & extractor
- Downstairs cloakroom





#### **Area Map**



#### **Viewing**

Please contact our Sales Advisor Sara on 07967 321165 if you wish to arrange a viewing appointment for this property or require further information.

## **Energy Efficiency Graph**



These particulars, whilst believed to be accurate are set out as a general outline only for guidance and do not constitute any part of an offer or contract. Intending purchasers should not rely on them as statements of representation of fact, but must satisfy themselves by inspection or otherwise as to their accuracy. No person in this firms employment has the authority to make or give any representation or warranty in respect of the property.



roperty is not detached, image for illustration only, please cons

or for brick or render confirmation as plot dependant