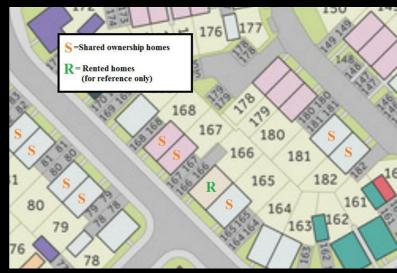

viewing appointment for this property or require further information.

## **Energy Efficiency Graph**



These particulars, whilst believed to be accurate are set out as a general outline only for guidance and do not constitute any part of an offer or contract. Intending purchasers should not rely on them as statements of representation of fact, but must satisfy themselves by inspection or otherwise as to their accuracy. No person in this firms employment has the authority to make or give any representation or warranty in respect of the property.



or for brick or render confirmation as plot dependant



Plot 168 Bamford Park "Kirk" 40% Share

24 Handley Avenue, Upper Lighthorne, Leamington Spa, CV33 8BP

40% Shared ownership £134,398









# Plot 168 Bamford Park "Kirk" 40% Share





#### **Description**

Plot 168 Bamford Park - Purchase Price £134,398 40% Share Total Rent £525.59 pcm

Ready to Occupy March/April 2025 - AVAILABLE TO RESERVE NOW

If you would like to apply for this property, please complete our online application form via our Signature Website

Please note there is an 80% staircasing restriction on these homes. In order to qualify all applicants must either live, work or have a family member living in one of the following parishes: Bishops Itchington, Burton Dassett, Chadshunt, Chesterton &Kingston, Compton Verney, Gaydon, Harbury, Lighthorne, Lighthorne Heath, Moreton Morrell, Newbold Pacey.

All images/photographs are for illustrative purposes only

- New Build
- 2 parking spaces
- near Leamington Spa
- extractor
- Downstairs cloakroom
- Turf to rea