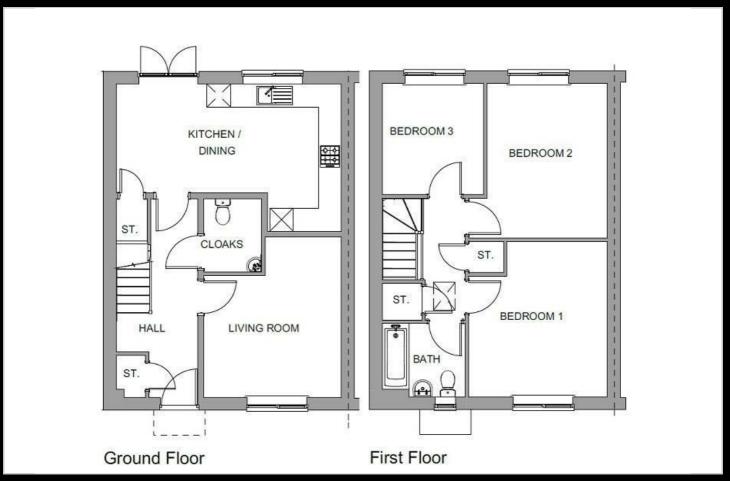

ce £133,000 35% Share

Total Rent £633.68 pcm

Ready to Occupy February/March 2025 - AVAILABLE TO RESERVE NOW

All images/photographs are for illustrative purposes only

If you would like to apply for this property, please complete our online application form via our Signature Website

Please note, in order to qualify all applicants must either live, work or have a family member living in one of the following Benixings. Itchington, Burton Dassett, Chadshunt, Chesterton & Kingston, Compton Verney, Gaydon, Harbury, Lighthorne, Lighthorne Heath, Moreton Morrell, Newbold Pacey.

- New build
- 3 bedrooms
- Turf to rear garden
- near Leamington Spa
- Vinyl flooring to wet areas
- Mid terrace
- 2 parking spaces
- 1.8m high fencing
- Kitchen includes oven hob & extractor
- Downstairs cloakroom





#### **Area Map**



#### **Viewing**

Please contact our Sales Advisor Sara on 07967 321165 if you wish to arrange a viewing appointment for this property or require further information.

## **Energy Efficiency Graph**



These particulars, whilst believed to be accurate are set out as a general outline only for guidance and do not constitute any part of an offer or contract. Intending purchasers should not rely on them as statements of representation of fact, but must satisfy themselves by inspection or otherwise as to their accuracy. No person in this firms employment has the authority to make or give any representation or warranty in respect of the property.



or for brick or render confirmation as plot dependant



Plot 65 Bamford Park "Kirk" 40% Share

15 Hotspur Gardens, Upper Li