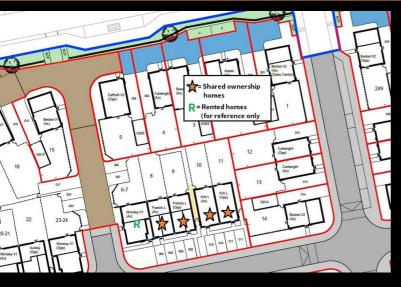

roperty is not detached, image for illustration only, please cons

or for brick or render confirmation as plot dependant



Plot 8 Bamford Park "Francis" 35% Share

10 Hotspur Gardens, Upper Lighthorne, Leamington Spa, CV33 8BP









# Plot 8 Bamford Park "Francis" 35% Share





#### **Description**

Plot 8 Bamford Park - Purchase Price £127,750 35% Share Total Rent £609.26 pcm

Ready to Occupy January/February 2025 - AVAILABLE TO RESERVE NOW

If you would like to apply for this property, please complete our online application form via our Signature Website

Please note there is an 80% staircasing restriction on these homes. In order to qualify all applicants must either live, work or have a family member living in one of the following parishes: Bishops Itchington, Burton Dassett, Chadshunt, Chesterton & Kingston, Compton Verney, Gaydon, Harbury, Lighthorne, Lighthorne Heath, Moreton Morrell, Newbold Pacey.

 $\label{lem:lemmages} \textbf{All images/photographs are for illustrative purposes only}$ 

- New build
- 3 bedrooms
- Turf to rear garden
- near Leaming