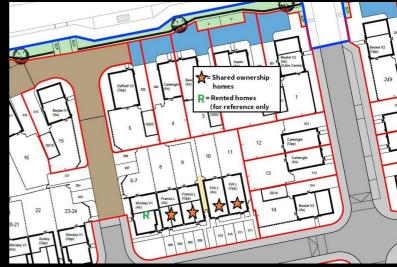

ty or require further information.

## **Energy Efficiency Graph**



These particulars, whilst believed to be accurate are set out as a general outline only for guidance and do not constitute any part of an offer or contract. Intending purchasers should not rely on them as statements of representation of fact, but must satisfy themselves by inspection or otherwise as to their accuracy. No person in this firms employment has the authority to make or give any representation or warranty in respect of the property.



property is not detached, image for illustration only, please cons

or for brick or render confirmation as plot dependant



Plot 11 Bamford Park "Kirk" 40% Share

4 Hotspur Gardens, Upper Lighthorne, Leamington Spa, CV33 8BP









## Plot 11 Bamford Park "Kirk" 40% Share





#### **Description**

Plot 11 Bamford Park - Purchase Price £134,398 40% Share Total Rent £525.59 pcm

Ready to Occupy January/February 2025 - AVAILABLE TO RESERVE NOW

All images/photographs are for illustrative purposes only

If you would like to apply for this property, please complete our online application form via our Signature Website

Please note, in order to qualify all applicants must either live, work or have a family member living in one of the following parishes: Bishops Itchington, Burton Dassett, Chadshunt, Chesterton & Kingston, Compton Verney, Gaydon, Harbury, Lighthorne, Lighthorne Heath, Moreton Morrell, Newbold Pacey.

- New Build
- 2 parking spaces
- near Leamington Spa
- Kitchen includes oven hob & Vinyl flooring to wet areas extractor
- Downstairs cloakroom
- Turf