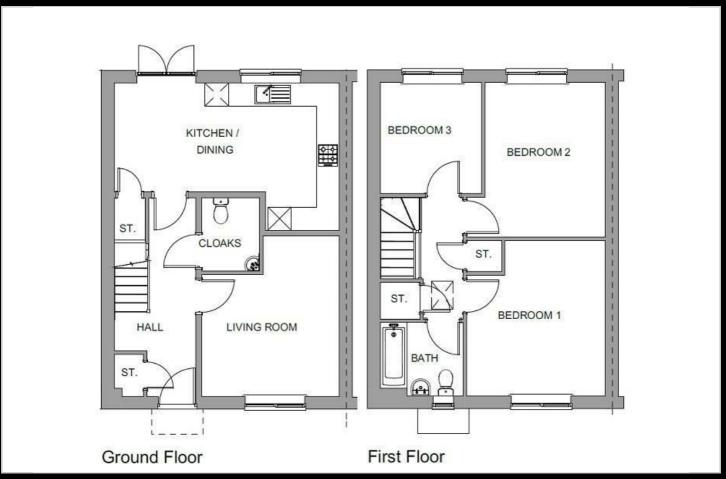

£134,750 35% Share

Total Rent £641.13 pcm

Ready to Occupy February/March 2025 - AVAILABLE TO RESERVE NOW

All images/photographs are for illustrative purposes only

If you would like to apply for this property, please complete our online application form via our Signature Website

Please note, in order to qualify all applicants must either live, work or have a family member living in one of the following Benixings. Itchington, Burton Dassett, Chadshunt, Chesterton & Kingston, Compton Verney, Gaydon, Harbury, Lighthorne, Lighthorne Heath, Moreton Morrell, Newbold Pacey.

- New build
- 3 bedrooms
- Turf to rear garden
- near Leamington Spa
- Vinyl flooring to wet areas
- Semi detached
- Driveway parking
- 1.8m high fencing
- Kitchen includes oven hob & extractor
- Downstairs cloakroom





#### **Area Map**



### **Viewing**

Please contact our Sales Advisor Sara on 07967 321165 if you wish to arrange a viewing appointment for this property or require further information.

## **Energy Efficiency Graph**



These particulars, whilst believed to be accurate are set out as a general outline only for guidance and do not constitute any part of an offer or contract. Intending purchasers should not rely on them as statements of representation of fact, but must satisfy themselves by inspection or otherwise as to their accuracy. No person in this firms employment has the authority to make or give any representation or warranty in respect of the property.



or for brick or render confirmation as plot dependant



Plot 67 Bamford Park "Asher" 35% Share

19 Hotspur Gardens, Upper Li