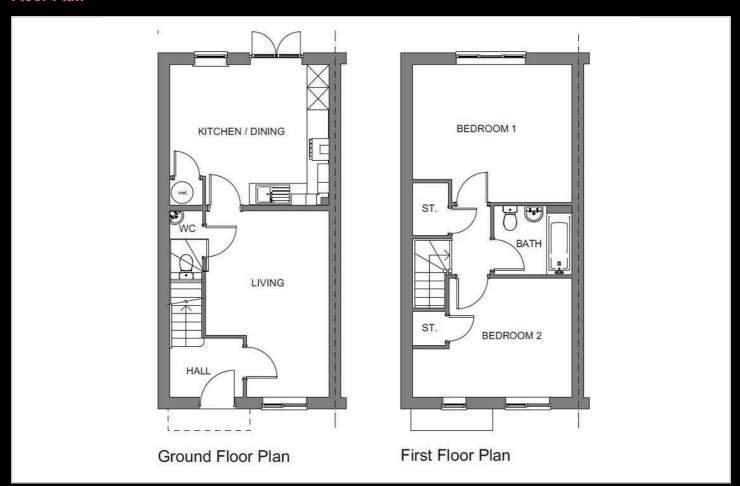

£134,398 40% Share Total Rent £525.59 pcm

Ready to Occupy March/April 2025 - AVAILABLE TO RESERVE NOW

If you would like to apply for this property, please complete our online application form via our Signature Website

Please note there is an 80% staircasing restriction on these homes. In order to qualify all applicants must either live, work or have a family member living in one of the following parishes: Bishops Itchington, Burton Dassett, Chadshunt, Chesterton &Kingston, Compton Verney, Gaydon, Harbury, Lighthorne, Lighthorne Heath, Moreton Morrell, Newbold Pacey.

All images/photographs are for illustrative purposes only

- New Build
- 2 parking spaces
- near Leamington Spa
- extractor
- Downstairs cloakroom
- Turf to rear garden
- Semi Detached
- 1.8m high fencing
- 2 bedrooms







#### **Area Map**



### **Viewing**

Please contact our Sales Advisor Sara on 07967 321165 if you wish to arrange a viewing appointment for this property or require further information.

## **Energy Efficiency Graph**



These particulars, whilst believed to be accurate are set out as a general outline only for guidance and do not constitute any part of an offer or contract. Intending purchasers should not rely on them as statements of representation of fact, but must satisfy themselves by inspection or otherwise as to their accuracy. No person in this firms employment has the authority to make or give any representation or warranty in respect of the property.