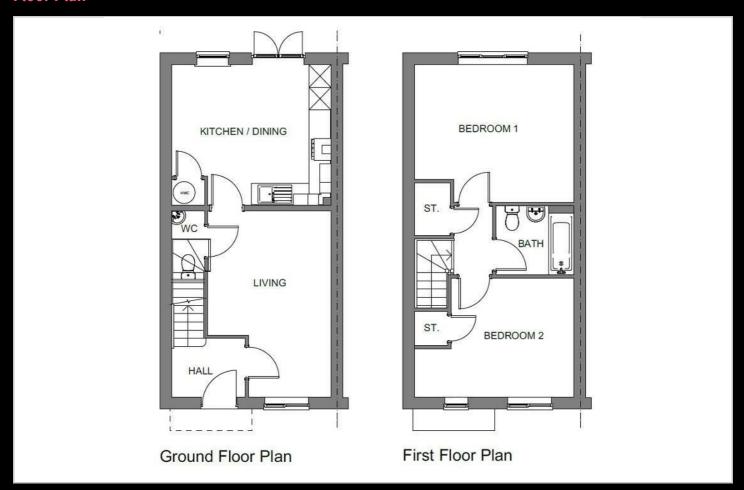

#### **Description**

Plot 62 Bamford Park - Purchase Price £133,000 40% Share

Total Rent £520.79 pcm

Ready to Occupy February /March 2025 - AVAILABLE TO RESERVE NOW

All images/photographs are for illustrative purposes only

If you would like to apply for this property, please complete our online application form via our Signature Website

Please note, in order to qualify all applicants must either live, work or have a family member living in one of the following Barkings Itchington, Burton Dassett, Chadshunt, Chesterton & Kingston, Compton Verney, Gaydon, Harbury, Lighthorne, Lighthorne Heath, Moreton Morrell, Newbold Pacey.

- New Build
- 2 parking spaces
- near Leamington Spa
- extractor
- Downstairs cloakroom
- Turf to rear garden
- End Terrace
- 1.8m high fencing
- 2 bedrooms





#### **Area Map**



#### Viewing

Please contact our Sales Advisor Sara on 07967 321165 if you wish to arrange a viewing appointment for this property or require further information.

## **Energy Efficiency Graph**



These particulars, whilst believed to be accurate are set out as a general outline only for guidance and do not constitute any part of an offer or contract. Intending purchasers should not rely on them as statements of representation of fact, but must satisfy themselves by inspection or otherwise as to their accuracy. No person in this firms employment has the authority to make or give any representation or warranty in respect of the property.



or for brick or render confirmation as plot dependant



Plot 63 Bamford Park "Asher" 35% Share

9 Hotspur Gardens, Upper Lighth