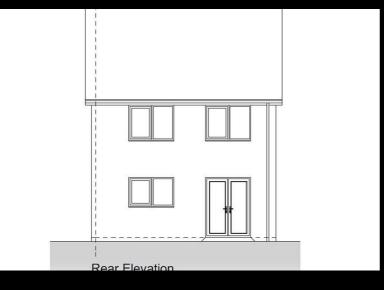

a viewing appointment for this property or require further information.

## **Energy Efficiency Graph**



These particulars, whilst believed to be accurate are set out as a general outline only for guidance and do not constitute any part of an offer or contract. Intending purchasers should not rely on them as statements of representation of fact, but must satisfy themselves by inspection or otherwise as to their accuracy. No person in this firms employment has the authority to make or give any representation or warranty in respect of the property.



or for brick or render confirmation as plot dependant



Plot 67 Bamford Park "Asher" 35% Share

19 Hotspur Gardens, Upper Lighthorne, Leamington Spa, CV33 8BN

35% Shared ownership £134,750









# Plot 67 Bamford Park "Asher" 35% Share





### Description

Plot 67 Bamford Park - Purchase Price £134,750 35% Share

Total Rent £641.13 pcm

Ready to Occupy February/March 2025 - AVAILABLE TO RESERVE NOW

All images/photographs are for illustrative purposes only

If you would like to apply for this property, please complete our online application form via our Signature Website

Please note, in order to qualify all applicants must either live, work or have a family member living in one of the following Barkings Itchington, Burton Dassett, Chadshunt, Chesterton & Kingston, Compton Verney, Gaydon, Harbury, Lighthorne, Lighthorne Heath, Moreton Morrell, Newbold Pacey.

- New build
- 3 bedrooms
- Turf to rear garden
- near Leamington Spa
- Vinyl flooring to wet areas
- Semi detached
- Driveway parking
- 1.8m high fencing
- Kitchen