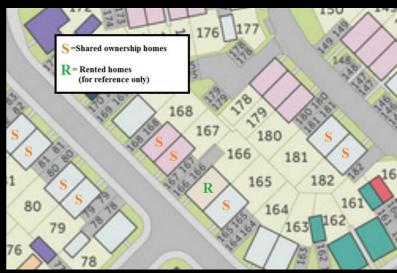

viewing appointment for this property or require further information.

## **Energy Efficiency Graph**



These particulars, whilst believed to be accurate are set out as a general outline only for guidance and do not constitute any part of an offer or contract. Intending purchasers should not rely on them as statements of representation of fact, but must satisfy themselves by inspection or otherwise as to their accuracy. No person in this firms employment has the authority to make or give any representation or warranty in respect of the property.



or for brick or render confirmation as plot dependant



Plot 167 Bamford Park "Kirk" 40% Share

22 Handley Avenue, Upper Lighthorne, Leamington Spa, CV33 8BP

40% Shared ownership £134,398









# Plot 167 Bamford Park "Kirk" 40% Share





#### **Description**

Plot 167 Bamford Park - Purchase Price £134,398 40% Share Total Rent £525.59 pcm

Ready to Occupy March/April 2025 - AVAILABLE TO RESERVE NOW

If you would like to apply for this property, please complete our online application form via our Signature Website

Please note there is an 80% staircasing restriction on these homes. In order to qualify all applicants must either live, work or have a family member living in one of the following parishes: Bishops Itchington, Burton Dassett, Chadshunt, Chesterton &Kingston, Compton Verney, Gaydon, Harbury, Lighthorne, Lighthorne Heath, Moreton Morrell, Newbold Pacey.

All images/photographs are for illustrative purposes only

- New Build
- 2 parking spaces
- near Leamington Spa
- extractor
- Downstairs cloakroom
- Turf to rea