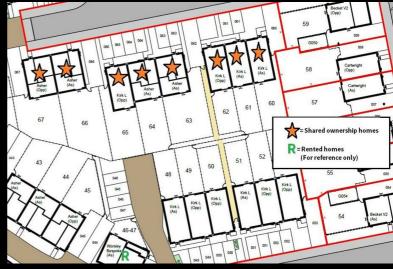

viewing appointment for this property or require further information.

## **Energy Efficiency Graph**



These particulars, whilst believed to be accurate are set out as a general outline only for guidance and do not constitute any part of an offer or contract. Intending purchasers should not rely on them as statements of representation of fact, but must satisfy themselves by inspection or otherwise as to their accuracy. No person in this firms employment has the authority to make or give any representation or warranty in respect of the property.



or for brick or render confirmation as plot dependant



Plot 66 Bamford Park "Asher" 35% Share

17 Hotspur Gardens, Upper Lighthorne, Leamington Spa, CV33 8BN

35% Shared ownership £134,750









# Plot 66 Bamford Park "Asher" 35% Share





#### **Description**

Plot 66 Bamford Park - Purchase Price £134,750 35% Share

Total Rent £641.13 pcm

Ready to Occupy February/March 2025 - AVAILABLE TO RESERVE NOW

All images/photographs are for illustrative purposes only

If you would like to apply for this property, please complete our online application form via our Signature Website

Please note, in order to qualify all applicants must either live, work or have a family member living in one of the following Benixings. Itchington, Burton Dassett, Chadshunt, Chesterton & Kingston, Compton Verney, Gaydon, Harbury, Lighthorne, Lighthorne Heath, Moreton Morrell, Newbold Pacey.

- New build
- 3 bedrooms
- Turf to rear garden
- near Leamington Spa
- Vinyl flooring to wet areas
- Semi detached
- Driveway parking
- 1.8m high fencing
- Kit