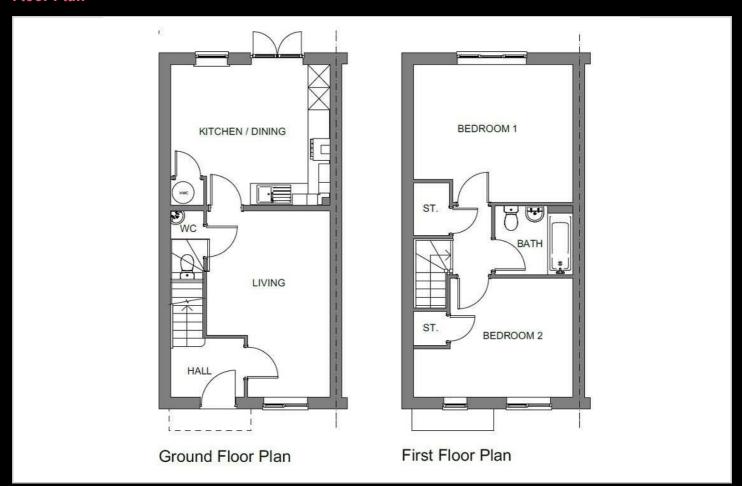

ent £525.59 pcm

Ready to Occupy January/February 2025 - AVAILABLE TO RESERVE NOW

All images/photographs are for illustrative purposes only

If you would like to apply for this property, please complete our online application form via our Signature Website

Please note, in order to qualify all applicants must either live, work or have a family member living in one of the following parishes: Bishops Itchington, Burton Dassett, Chadshunt, Chesterton & Kingston, Compton Verney, Gaydon, Harbury, Lighthorne, Lighthorne Heath, Moreton Morrell, Newbold Pacey.

- New Build
- 2 parking spaces
- near Leamington Spa
- Kitchen includes oven hob & Vinyl flooring to wet areas extractor
- Downstairs cloakroom
- Turf to rear garden
- Semi Detached
- 1.8m high fencing
- 2 bedrooms



#### **Floor Plan**



#### **Area Map**



#### Viewing

Please contact our Sales Advisor Sara on 07967 321165 if you wish to arrange a viewing appointment for this property or require further information.

## **Energy Efficiency Graph**



These particulars, whilst believed to be accurate are set out as a general outline only for guidance and do not constitute any part of an offer or contract. Intending purchasers should not rely on them as statements of representation of fact, but must satisfy themselves by inspection or otherwise as to their accuracy. No person in this firms employment has the authority to make or give any representation or warranty in respect of the property.





# Plot 22 Bamford Park "Audley" 35% Share

38 Hotspur Road, Upper Lighthorne, Leamington Spa, CV33 8BP









# Plot 22 Bamf