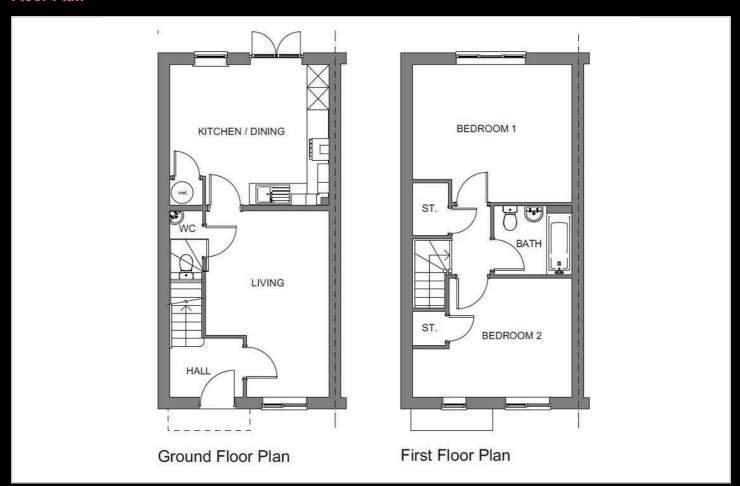

e Total Rent £520.79 pcm

Ready to Occupy March/April 2025 - AVAILABLE TO RESERVE NOW

If you would like to apply for this property, please complete our online application form via our Signature Website

Please note there is an 80% staircasing restriction on these homes. In order to qualify all applicants must either live, work or have a family member living in one of the following parishes: Bishops Itchington, Burton Dassett, Chadshunt, Chesterton &Kingston, Compton Verney, Gaydon, Harbury, Lighthorne, Lighthorne Heath, Moreton Morrell, Newbold Pacey.

All images/photographs are for illustrative purposes only

- New Build
- 2 parking spaces
- near Leamington Spa
- extractor
- Downstairs cloakroom
- Turf to rear garden
- End Terrace
- 1.8m high fencing
- 2 bedrooms



#### **Floor Plan**



#### **Area Map**



#### **Viewing**

Please contact our Sales Advisor Sara on 07967 321165 if you wish to arrange a viewing appointment for this property or require further information.

## **Energy Efficiency Graph**



These particulars, whilst believed to be accurate are set out as a general outline only for guidance and do not constitute any part of an offer or contract. Intending purchasers should not rely on them as statements of representation of fact, but must satisfy themselves by inspection or otherwise as to their accuracy. No person in this firms employment has the authority to make or give any representation or warranty in respect of the property.



property is not detached, image for illustration only, please cons

or for brick or render confirmation as plot dependant