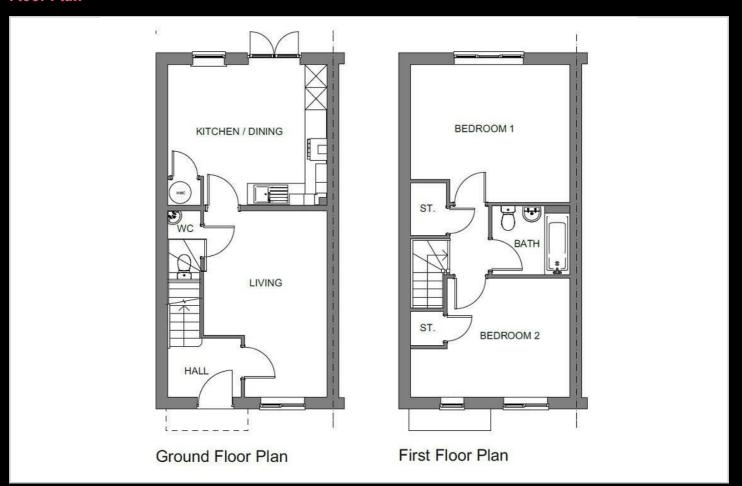

t £525.59 pcm

Ready to Occupy January/February 2025 - AVAILABLE TO RESERVE NOW

All images/photographs are for illustrative purposes only

If you would like to apply for this property, please complete our online application form via our Signature Website

Please note, in order to qualify all applicants must either live, work or have a family member living in one of the following parishes: Bishops Itchington, Burton Dassett, Chadshunt, Chesterton & Kingston, Compton Verney, Gaydon, Harbury, Lighthorne, Lighthorne Heath, Moreton Morrell, Newbold Pacey.

- New Build
- 2 parking spaces
- near Leamington Spa
- Kitchen includes oven hob & extractor
- Downstairs cloakroom
- Turf to rear garden
- Semi Detached
- 1.8m high fencing
- Vinyl flooring to wet areas
- 2 bedrooms



#### **Floor Plan**



#### **Area Map**



#### Viewing

Please contact our Sales Advisor Sara on 07967 321165 if you wish to arrange a viewing appointment for this property or require further information.

## **Energy Efficiency Graph**



These particulars, whilst believed to be accurate are set out as a general outline only for guidance and do not constitute any part of an offer or contract. Intending purchasers should not rely on them as statements of representation of fact, but must satisfy themselves by inspection or otherwise as to their accuracy. No person in this firms employment has the authority to make or give any representation or warranty in respect of the property.



property is not detached, image for illustration only, please cons

or for brick or render confirmation as plot dependant



Plo