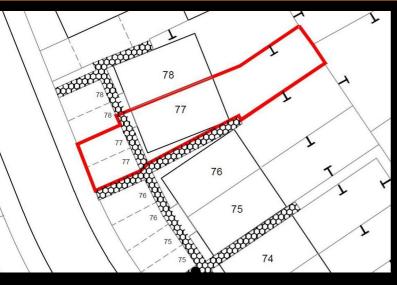

Plot 77 Callendar Farm 'N2DO-EG7' - 40% share

13 Colt Way, Nuneaton, Nuneaton, CV11 7AZ

40% Shared ownership £100,000

Plot 78 Callendar Farm 'N2DO-EH7' - 40% share

11 Colt Way, Nuneaton, Nuneaton, CV11 7AZ

40% Shared ownership £100,000