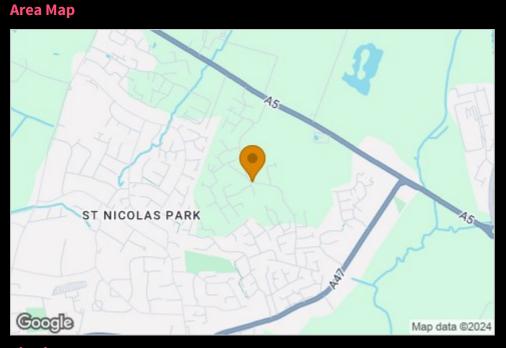

person in this firms employment has the authority to make or give any representation or warranty in respect of the property.





Plot 78 Callendar Farm 'N2DO-EH7' - 40% share

11 Colt Way, Nuneaton, Nuneaton, CV11 7AZ

40% Shared ownership £100,000









# Plot 78 Callendar Farm 'N2DO-EH7' - 40% share





#### **Description**

Purchase Price 40% Share £100,000 Total Rent £377.70 pcm

#### **READY TO OCCUPY**

Please note that all applicants must have a local connection to Nuneaton & Bedworth Borough Council ie, currently live, work or have family in the Borough.

- New Build
- Turf to rear garden
- Vinyl flooring to wet areas
- Semi Detached
- near Coventry

- Downstairs cloakroom
- Oven hob & extractor included
- Two double bedrooms
- Good transport links
- Gas central heating







**Energy Efficiency Rating** 

#### 

Not environmentally friendly - higher CO2 emission

England & Wales

#### **Viewing**

Please contact our Citizen-Callendar Farm, Nuneaton Office on 07790336902 if you wish to arrange a viewing appointment for this property

These particulars, whilst believed to be accurate are set out as a general outline only for guidance and do not constitute any part of an offer or contract. Intending purchasers should not rely on them as statements of representation of fact, but must satisfy themselves by inspection or otherwise as to their accuracy. No person in this firms employment has the authority to make or give any representation or warranty in respect of the property.