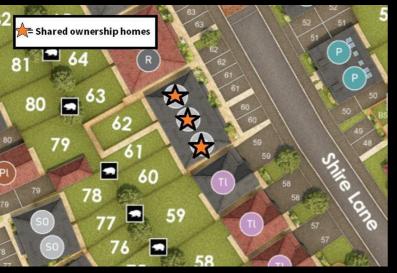

Energy Efficiency Graph



#### **Viewing**

Please contact our Citizen-Callendar Farm, Nuneaton Office on 07790336902 if you wish to arrange a viewing appointment for this property



These particulars, whilst believed to be accurate are set out as a general outline only for guidance and do not constitute any part of an offer or contract. Intending purchasers should not rely on them as statements of representation of fact, but must satisfy themselves by inspection or otherwise as to their accuracy. No person in this firms employment has the authority to make or give any representation or warranty in respect of the property.





Plot 62 Callendar Farm 'N2DO' - 40% share

11 Shire Lane, Nuneaton, CV11 7BA

40% Shared ownership £98,000









# Plot 62 Callendar Farm 'N2DO' - 40% share





#### **Description**

Plot 62 Callendar Farm 40% Share Price £98,000 Total Rent £370.83 pcm

**READY TO OCCUPY** 

If you would like to apply for this property, please complete our online application form via our Signature Website

Please note that all applicants must have a local connection to Nuneaton & Bedworth Borough Council ie, currently live, work or have family in the Borough.

- New Build
- Turf to rear garden
- Vinyl flooring to wet areas
- End Terrace
- near Coventry

- Downstairs cloakroom
- Oven hob & extractor included
- Two Bedrooms
- Good transport links
- Gas central heating



#### **Floor Plan**



### Area Map Energy Efficiency Graph



#### **Viewing**

Please contact our Citizen-Callendar Farm, Nuneaton Office on 07790336902 if you wish to arrange a viewing appoin