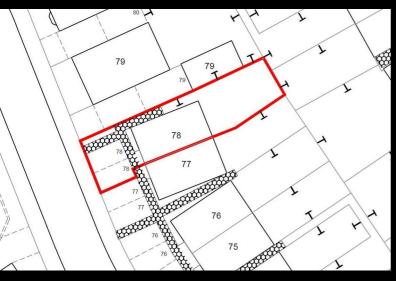

(55-68)

96

#### **Viewing**

Please contact our Citizen-Callendar Farm, Nuneaton Office on 07790336902 if you wish to arrange a viewing appointment for this property

These particulars, whilst believed to be accurate are set out as a general outline only for guidance and do not constitute any part of an offer or contract. Intending purchasers should not rely on them as statements of representation of fact, but must satisfy themselves by inspection or otherwise as to their accuracy. No person in this firms employment has the authority to make or give any representation or warranty in respect of the property.





Plot 78 Callendar Farm 'N2DO-EH7' - 40% share

11 Colt Way, Nuneaton, Nuneaton, CV11 7AZ

40% Shared ownership £100,000









# Plot 78 Callendar Farm 'N2DO-EH7' - 40% share





#### **Description**

Purchase Price 40% Share £100,000 Total Rent £377.70 pcm

#### **READY TO OCCUPY**

Please note that all applicants must have a local connection to Nuneaton & Bedworth Borough Council ie, currently live, work or have family in the Borough.

- New Build
- Turf to rear garden
- Vinyl flooring to wet areas
- Semi Detached
- near Coventry

- Downstairs cloakroom
- Oven hob & extractor included
- Two double bedrooms
- Good transport links
- Gas central heating







**Energy Efficiency Rating** 

#### 

Not environmentally friendly - higher CO2 emission

England & Wales

#### **Viewing**

Please contact our Citizen-Callendar Farm, Nuneaton Office on 07790336902 if you wish to arrange a viewing appointment for this property

These particulars, whilst believed to be acc