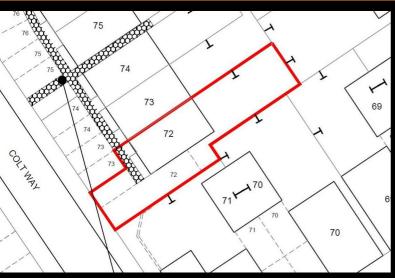

Plot 72 Callendar Farm 'N2DO-EH7' - 40% share

23 Colt Way, Nuneaton, Nuneaton, CV11 7AZ

40% Shared ownership £98,400

Plot 73 Callendar Farm 'N2DO-I-7' - 40% share

21 Colt Way, Nuneaton, Nuneaton, CV11 7AZ

40% Shared ownership £97,200

Plot 74 Callendar Farm 'N2DO-EG7' - 40% share

19 Colt Way, Nuneaton, Nuneaton, CV11 7AZ

40% Shared ownership £98,400