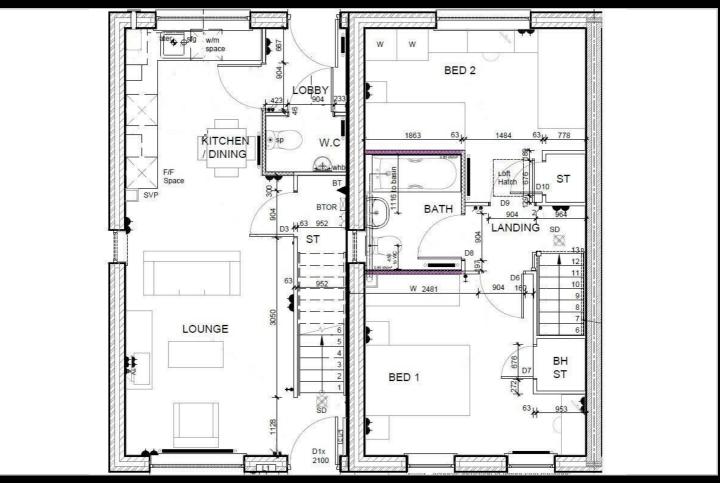

perty.





Plot 62 Callendar Farm 'N2DO' - 40% share

11 Shire Lane, Nuneaton, CV11 7BA

40% Shared ownership £98,000









# Plot 62 Callendar Farm 'N2DO' - 40% share





#### **Description**

Plot 62 Callendar Farm 40% Share Price £98,000 Total Rent £370.83 pcm

**READY TO OCCUPY** 

If you would like to apply for this property, please complete our online application form via our Signature Website

Please note that all applicants must have a local connection to Nuneaton & Bedworth Borough Council ie, currently live, work or have family in the Borough.

- New Build
- Turf to rear garden
- Vinyl flooring to wet areas
- End Terrace
- near Coventry

- Downstairs cloakroom
- Oven hob & extractor included
- Two Bedrooms
- Good transport links
- Gas central heating



#### **Floor Plan**



### Area Map Energy Efficiency Graph



#### **Viewing**

Please contact our Citizen-Callendar Farm, Nuneaton Office on 07790336902 if you wish to arrange a viewing appointment for this property



These particulars, whilst believed to be accurate are set out as a general outline only for guidance and do not constitute any part of an offer or contract. Intending purchasers should not rely on them as statements of representation of fact, but must satisfy themselves by inspection or otherwise as to their accuracy. No person in this firms employment has the authority to make or give any representation or warranty in respect of the property.





Plot 72 Callendar Farm 'N2DO-EH7' - 40% share

23 Colt Way, Nuneaton, Nuneaton, CV11 7AZ

40% Shared ownership £98,400









# Plot 72 Callendar