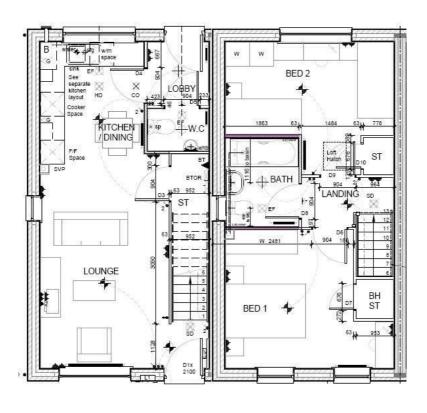

No person in this firms employment has the authority to make or give any representation or warranty in respect of the property.





Plot 75 Callendar Farm 'N2DO-EG7' - 40% share

17 Colt Way, Nuneaton, Nuneaton, CV11 7AZ

40% Shared ownership £100,000









# Plot 75 Callendar Farm 'N2DO-EG7' - 40% share





#### **Description**

Purchase Price 40% Share £100,000 Total Rent £377.70 pcm

#### **READY TO OCCUPY**

Please note that all applicants must have a local connection to Nuneaton & Bedworth Borough Council ie, currently live, work or have family in the Borough.

- New Build
- Turf to rear garden
- Vinyl flooring to wet areas
- Semi Detached
- near Coventry

- Downstairs cloakroom
- Oven hob & extractor included
- Two double bedrooms
- Good transport links
- Gas central heating





96

83

EU Directive 2002/91/EC

83

Not environmentally friendly - higher CO2 emission **England & Wales** 



These particulars, whilst believed to be accurate are set out as a general outline only for guidance and do not constitute any part of an offer or contract. Intending purchasers should not rely on them as statements of representation of fact, but must satisfy themselves by inspection or otherwise as to their accuracy. No person in this firms employment has the authority to make or give any representation or warranty in respect of the property.

4040 Lakeside, Solihull, West Midlands, B37 7YN Email: sales@citizenhousing.org.uk or visit www.citizenhousing.org.uk

on 07790336902 if you wish to arrange a viewing appointment

for this property





Plot 76 Callendar Farm 'N2DO-EG7'