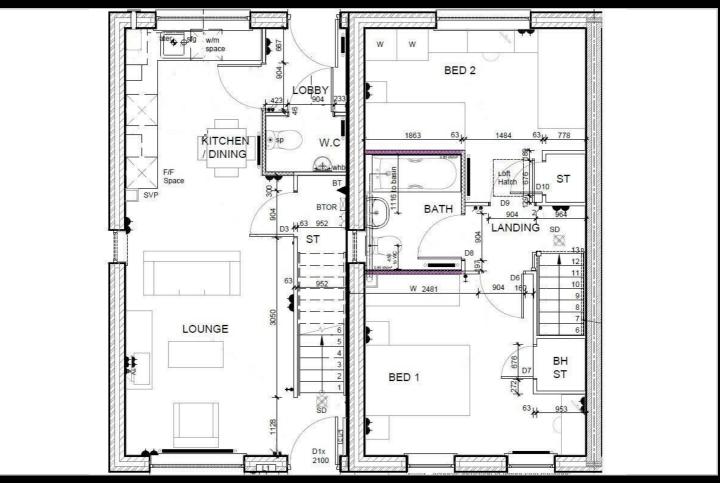

Plot 61 Callendar Farm 'N2DO' - 40% share

13 Shire Lane, Nuneaton, CV11 7BA

40% Shared ownership £96,000









# Plot 61 Callendar Farm 'N2DO' - 40% share





#### **Description**

Plot 61 Callendar Farm 40% Share Price £96,000 Total Rent £363.95 pcm

**READY TO OCCUPY** 

If you would like to apply for this property, please complete our online application form via our Signature Website

Please note that all applicants must have a local connection to Nuneaton & Bedworth Borough Council ie, currently live, work or have family in the Borough.

- New Build
- Turf to rear garden
- Vinyl flooring to wet areas
- Mid Terrace
- near Coventry

- Downstairs cloakroom
- Oven hob & extractor included
- Two Bedrooms
- Good transport links
- Gas central heating



#### **Floor Plan**



### Area Map Energy Efficiency Graph



#### **Viewing**

Please contact our Citizen-Callendar Farm, Nuneaton Office on 07790336902 if you wish to arrange a viewing appointment for this property



These particulars, whilst believed to be accurate are set out as a general outline only for guidance and do not constitute any part of an offer or contract. Intending purchasers should not rely on them as statements of representation of fact, but must satisfy themselves by inspection or otherwise as to their accuracy. No person in this firms employment has the authority to make or give any representation or warranty in respect of the property.





Plot 62 Callendar Farm 'N2DO' - 40% share

11 Shire Lane, Nuneaton, CV11 7BA

40% Shared ownership £98,000









# Plot 62 Callendar Farm 'N2DO'