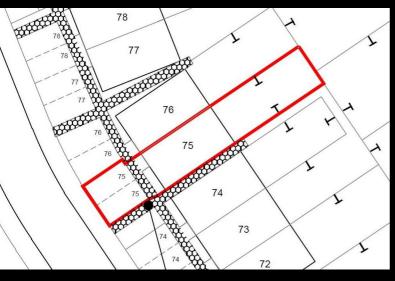

Plot 75 Callendar Farm 'N2DO-EG7' - 40% share

17 Colt Way, Nuneaton, Nuneaton, CV11 7AZ

40% Shared ownership £100,000

15 Colt Way, Nuneaton, Nuneaton, CV11 7AZ

40% Shared ownership £100,000