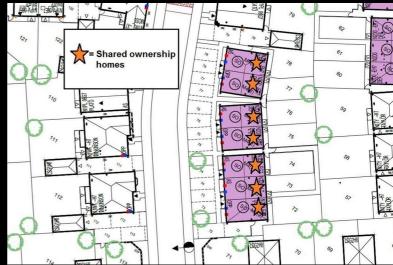

Plot 75 Callendar Farm 'N2DO-EG7' - 40% share

17 Colt Way, Nuneaton, Nuneaton, CV11 7AZ

40% Shared ownership £100,000

15 Colt Way, Nuneaton, Nuneaton, CV11 7AZ

40% Shared ownership £100,000