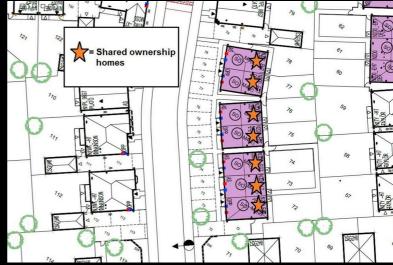

5-68)

96

#### **Viewing**

Please contact our Citizen-Callendar Farm, Nuneaton Office on 07790336902 if you wish to arrange a viewing appointment for this property

These particulars, whilst believed to be accurate are set out as a general outline only for guidance and do not constitute any part of an offer or contract. Intending purchasers should not rely on them as statements of representation of fact, but must satisfy themselves by inspection or otherwise as to their accuracy. No person in this firms employment has the authority to make or give any representation or warranty in respect of the property.





Plot 78 Callendar Farm 'N2DO-EH7' - 40% share

11 Colt Way, Nuneaton, Nuneaton, CV11 7AZ

40% Shared ownership £100,000









# Plot 78 Callendar Farm 'N2DO-EH7' - 40% share





#### **Description**

Purchase Price 40% Share £100,000 Total Rent £377.70 pcm

#### **READY TO OCCUPY**

Please note that all applicants must have a local connection to Nuneaton & Bedworth Borough Council ie, currently live, work or have family in the Borough.

- New Build
- Turf to rear garden
- Vinyl flooring to wet areas
- Semi Detached
- near Coventry

- Downstairs cloakroom
- Oven hob & extractor included
- Two double bedrooms
- Good transport links
- Gas central heating







**Energy Efficiency Rating** 

#### 

Not environmentally friendly - higher CO2 emission

England & Wales

#### **Viewing**

Please contact our Citizen-Callendar Farm, Nuneaton Office on 07790336902 if you wish to arrange a viewing appointment for this property

These particulars, whilst believed to be accur