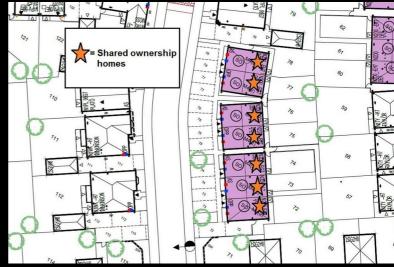

Plot 61 Callendar Farm 'N2DO' - 40% share

13 Shire Lane, Nuneaton, CV11 7BA

40% Shared ownership £96,000

Plot 62 Callendar Farm 'N2DO' - 40% share

11 Shire Lane, Nuneaton, CV11 7BA

40% Shared ownership £98,000

Plot 72 Callendar Farm 'N2DO-EH7' - 40% share

23 Colt Way, Nuneaton, Nuneaton, CV11 7AZ

40% Shared ownership £98,400

Plot 73 Callendar Farm 'N2DO-I-7' - 40% share

21 Colt Way, Nuneaton, Nuneaton, CV11 7AZ

40% Shared ownership £97,200

Plot 74 Callendar Farm 'N2DO-EG7' - 40% share

19 Colt Way, Nuneaton, Nuneaton, CV11 7AZ

40% Shared ownership £98,400