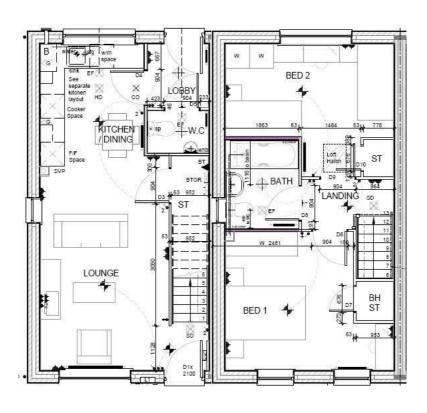

uracy. No person in this firms employment has the authority to make or give any representation or warranty in respect of the property.





Plot 74 Callendar Farm 'N2DO-EG7' - 40% share

19 Colt Way, Nuneaton, Nuneaton, CV11 7AZ

40% Shared ownership £98,400









# Plot 74 Callendar Farm 'N2DO-EG7' - 40% share





#### **Description**

Purchase Price 40% Share £98,400 Total Rent £372.20 pcm

**READY TO OCCUPY** 

Please note that all applicants must have a local connection to Nuneaton & Bedworth Borough Council ie, currently live, work or have family in the Borough.

- New Build
- Turf to rear garden
- Vinyl flooring to wet areas
- End Terraced
- near Coventry

- Downstairs cloakroom
- Oven hob & extractor included
- Two double bedrooms
- Good transport links
- Gas central heating







**Energy Efficiency Rating** 

# Very energy efficient - lower running costs [92 plus) A [81-91] B [69-80] C [55-68] D [1-20] G Not energy efficient - higher running costs England & Wales EU Directive 2002/91/EC Environmental Impact (CO<sub>2</sub>) Rating Very environmentally friendly - lower CO<sub>2</sub> emissions [92 plus) A [81-91] B [69-80] C [55-68] D [39-54]

Not environmentally friendly - higher CO2 emission
England & Wales

#### **Viewing**

Please contact our Citizen-Callendar Farm, Nuneaton Office on 07790336902 if you wish to arrange a viewing appointment for this property

These particulars, whilst believed to be accurate are set out as a general outline only for guidance and do not constitute any part of an offer or contract. Intending purchasers should not rely on them