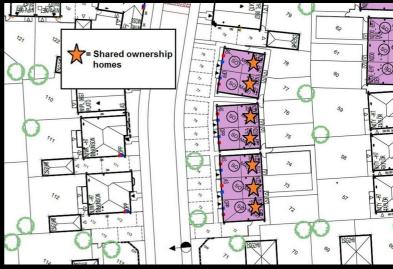

#### **Description**

Plot 61 Callendar Farm 40% Share Price £96,000 Total Rent £363.95 pcm

**READY TO OCCUPY** 

If you would like to apply for this property, please complete our online application form via our Signature Website

Please note that all applicants must have a local connection to Nuneaton & Bedworth Borough Council ie, currently live, work or have family in the Borough.

- New Build
- Turf to rear garden
- Vinyl flooring to wet areas
- Mid Terrace
- near Coventry

- Downstairs cloakroom
- Oven hob & extractor included
- Two Bedrooms
- Good transport links
- Gas central heating