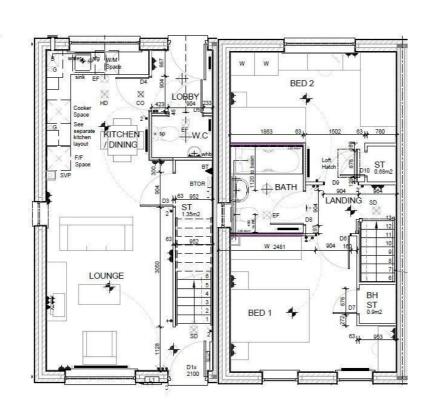

r accuracy. No person in this firms employment has the authority to make or give any representation or warranty in respect of the property.





Plot 72 Callendar Farm 'N2DO-EH7' - 40% share

23 Colt Way, Nuneaton, Nuneaton, CV11 7AZ

40% Shared ownership £98,400









# Plot 72 Callendar Farm 'N2DO-EH7' - 40% share





#### **Description**

40% Share Price £98,400 Total Rent £372.20 pcm

#### **READY TO OCCUPY**

Please note that all applicants must have a local connection to Nuneaton & Bedworth Borough Council ie, currently live, work or have family in the Borough.

- New Build
- Turf to rear garden
- Vinyl flooring to wet areas
- End Terraced
- near Coventry

- Downstairs cloakroom
- Oven hob & extractor included
- Two double bedrooms
- Good transport links
- Gas central heating







**Energy Efficiency Rating** 

#### 

Not environmentally friendly - higher CO2 emission

England & Wales

#### **Viewing**

Please contact our Citizen-Callendar Farm, Nuneaton Office on 07790336902 if you wish to arrange a viewing appointment for this property

These particulars, whilst believed to be accurate are set out as a general outline only for guidance and do not constitute any part of an offer or contract. Intending purchasers should not rely on them as statements of representation of fact, but must satisfy themselves by inspection or otherwise as to their accuracy. No person in this firms employment has the authority to make or give any representation or warranty in respect of the property.





Plot 73 Callendar Farm 'N2DO-I-7' - 40% share

21 Colt Way, Nuneaton, Nuneaton,