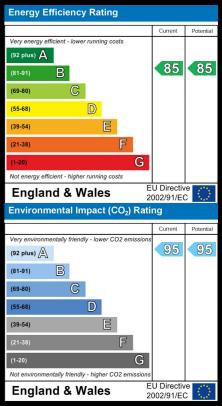

### Area Map Energy Efficiency Graph

**Energy Efficiency Rating** 

#### 97 84 (39-54) (21-38) G Not energy efficient - higher running costs EU Directive 2002/91/EC **England & Wales** Environmental Impact (CO<sub>2</sub>) Rating 97 (92 plus) 🔼 84 (81-91) B (55-68) (39-54)