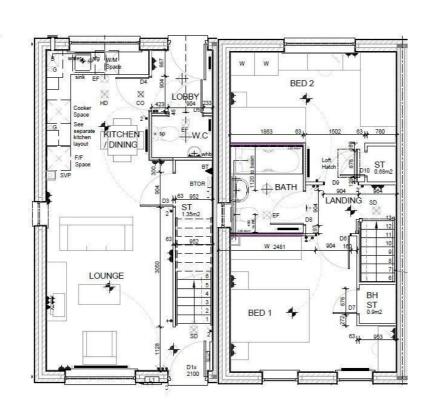

No person in this firms employment has the authority to make or give any representation or warranty in respect of the property.





Plot 78 Callendar Farm 'N2DO-EH7' - 40% share

11 Colt Way, Nuneaton, Nuneaton, CV11 7AZ

40% Shared ownership £100,000









# Plot 78 Callendar Farm 'N2DO-EH7' - 40% share





#### **Description**

Purchase Price 40% Share £100,000 Total Rent £377.70 pcm

#### **READY TO OCCUPY**

Please note that all applicants must have a local connection to Nuneaton & Bedworth Borough Council ie, currently live, work or have family in the Borough.

- New Build
- Turf to rear garden
- Vinyl flooring to wet areas
- Semi Detached
- near Coventry

- Downstairs cloakroom
- Oven hob & extractor included
- Two double bedrooms
- Good transport links
- Gas central heating







**Energy Efficiency Rating** 

#### 

Not environmentally friendly - higher CO2 emission

England & Wales

#### **Viewing**

Please contact our Citizen-Callendar Farm, Nuneaton Office on 07790336902 if you wish to arrange a viewing appointment for this property

These particulars, whilst believed to be accurate are set out as a general outline only for guidance and do not constitute any part of an offer or contract. Intending purchasers should not rely on them as statements of representation of fact, but must satisfy themselves by inspection or otherwise as to their accuracy. No person in this firms employment has the authority to make or give any representation or warranty in respect of the property.