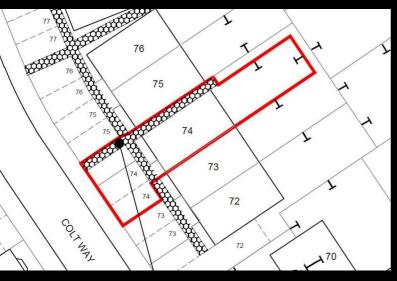

Plot 72 Callendar Farm 'N2DO-EH7' - 40% share

23 Colt Way, Nuneaton, Nuneaton, CV11 7AZ

40% Shared ownership £98,400

Plot 73 Callendar Farm 'N2DO-I-7' - 40% share

21 Colt Way, Nuneaton, Nuneaton, CV11 7AZ

40% Shared ownership £97,200

Plot 74 Callendar Farm 'N2DO-EG7' - 40% share

19 Colt Way, Nuneaton, Nuneaton, CV11 7AZ

40% Shared ownership £98,400

Plot 75 Callendar Farm 'N2DO-EG7' - 40% share

17 Colt Way, Nuneaton, Nuneaton, CV11 7AZ

40% Shared ownership £100,000