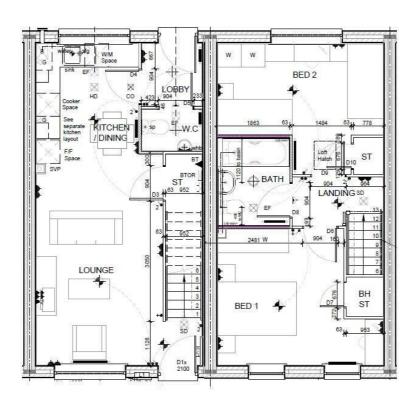

uracy. No person in this firms employment has the authority to make or give any representation or warranty in respect of the property.





Plot 73 Callendar Farm 'N2DO-I-7' - 40% share

21 Colt Way, Nuneaton, Nuneaton, CV11 7AZ

40% Shared ownership £97,200









# Plot 73 Callendar Farm 'N2DO-I-7' - 40% share





#### **Description**

Purchase Price 40% Share £97,200 Total Rent £368.08 pcm

**READY TO OCCUPY** 

Please note that all applicants must have a local connection to Nuneaton & Bedworth Borough Council ie, currently live, work or have family in the Borough.

- New Build
- Turf to rear garden
- Vinyl flooring to wet areas
- Mid Terraced
- near Coventry

- Downstairs cloakroom
- Oven hob & extractor included
- Two double bedrooms
- Good transport links
- Gas central heating







**Energy Efficiency Rating** 

#### 97 84 (39-54) (21-38) G Not energy efficient - higher running costs EU Directive 2002/91/EC **England & Wales** Environmental Impact (CO<sub>2</sub>) Rating 97 (92 plus) 🔼 84 (81-91) B (55-68) (39-54)

Not environmentally friendly - higher CO2 emission

England & Wales

#### **Viewing**

Please contact our Citizen-Callendar Farm, Nuneaton Office on 07790336902 if you wish to arrange a viewing appointment for this property

These particulars, whilst believed to be accurate are set out as a general outline only for guidance and do not constitute any part of an offer or contract. Intending purchasers should not rely on them as statements of representation of fact, but must satisfy themselves by inspection or otherwise as to their accuracy. No person in