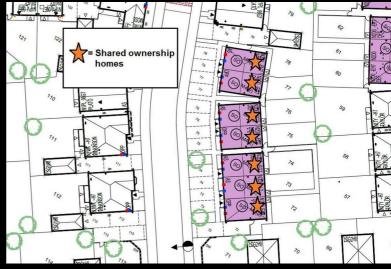

Please note that all applicants must have a local connection to Nuneaton & Bedworth Borough Council ie, currently live, work or have family in the Borough.

- New Build
- Turf to rear garden
- Vinyl flooring to wet areas
- Mid Terrace
- near Coventry

Please note that all applicants must have a local connection to Nuneaton & Bedworth Borough Council ie, currently live, work or have family in the Borough.

- New Build
- Turf to rear garden
- Vinyl flooring to wet areas
- End Terrace
- near Coventry

#### **READY TO OCCUPY**

Please note that all applicants must have a local connection to Nuneaton & Bedworth Borough Council ie, currently live, work or have family in the Borough.

- New Build
- Turf to rear garden
- Vinyl flooring to wet areas
- End Terraced
- near Coventry

- New Build
- Turf to rear garden
- Vinyl flooring to wet areas
- Mid Terraced
- near Coventry

- Downstairs cloakroom
- Oven hob & extractor included
- Two double bedrooms
- Good transport links
- Gas central heating

- New Build
- Turf to rear garden
- Vinyl flooring to wet areas
- End Terraced
- near Coventry

- Downstairs cloakroom
- Oven hob & extractor included
- Two double bedrooms
- Good transport links
- Gas central heating

#### **READY TO OCCUPY**

Please note that all applicants must have a local connection to Nuneaton & Bedworth Borough Council ie, currently live, work or have family in the Borough.

- New Build
- Turf to rear garden
- Vinyl flooring to wet areas
- Semi Detached
- near Coventry