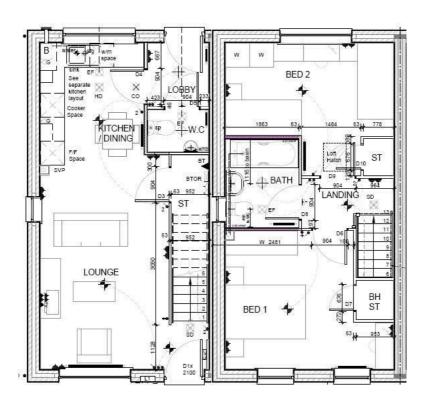

using.org.uk or visit www.citizenhousing.org.uk

on 07790336902 if you wish to arrange a viewing appointment

for this property





Plot 76 Callendar Farm 'N2DO-EG7' - 40% share

15 Colt Way, Nuneaton, Nuneaton, CV11 7AZ

40% Shared ownership £100,000









# Plot 76 Callendar Farm 'N2DO-EG7' - 40% share





#### **Description**

Purchase Price 40% Share £100,000 Total Rent £377.70 pcm

#### **READY TO OCCUPY**

Please note that all applicants must have a local connection to Nuneaton & Bedworth Borough Council ie, currently live, work or have family in the Borough.

- New Build
- Turf to rear garden
- Vinyl flooring to wet areas
- Semi Detached
- near Coventry

- Downstairs cloakroom
- Oven hob & extractor included
- Two double bedrooms
- Good transport links
- Gas central heating







**Energy Efficiency Rating** 

(39-54)

Not environmentally friendly - higher CO2 emission
England & Wales

# (81-91) B (69-80) C (55-68) D (39-54) E (21-38) F (1-20) G Not energy efficient - higher running costs England & Wales EU Directive 2002/91/EC Environmental Impact (CO<sub>2</sub>) Rating Very environmentally friendly - lower CO<sub>2</sub> emissions (92 plus) A (81-91) B (89-80) C (55-68)

96

#### **Viewing**

Please contact our Citizen-Callendar Farm, Nuneaton Office on 07790336902 if you wish to arrange a viewing appointment for this property

These particulars, whilst believed to be accurate are set out as a general outline only for guidance and do not constitute any part of an offer or contract. Intending purchasers should not rely on them as statements of representation