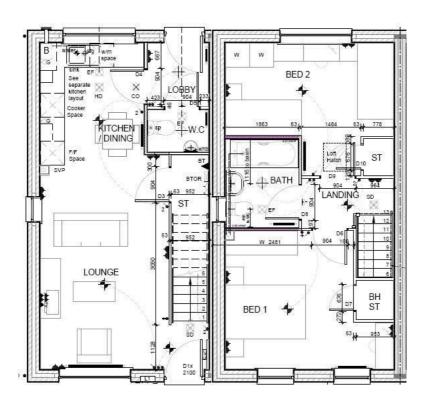

No person in this firms employment has the authority to make or give any representation or warranty in respect of the property.





Plot 77 Callendar Farm 'N2DO-EG7' - 40% share

13 Colt Way, Nuneaton, Nuneaton, CV11 7AZ

40% Shared ownership £100,000









# Plot 77 Callendar Farm 'N2DO-EG7' - 40% share





#### **Description**

Purchase Price 40% Share £100,000 Total Rent £377.70 pcm

#### **READY TO OCCUPY**

Please note that all applicants must have a local connection to Nuneaton & Bedworth Borough Council ie, currently live, work or have family in the Borough.

- New Build
- Turf to rear garden
- Vinyl flooring to wet areas
- Semi Detached
- near Coventry

- Downstairs cloakroom
- Oven hob & extractor included
- Two double bedrooms
- Good transport links
- Gas central heating







**Energy Efficiency Rating** 

(39-54)

Not environmentally friendly - higher CO2 emission
England & Wales

# (81-91) B (69-80) C (55-68) D (39-54) E (21-38) F (1-20) G Not energy efficient - higher running costs England & Wales EU Directive 2002/91/EC Environmental Impact (CO<sub>2</sub>) Rating Very environmentally friendly - lower CO<sub>2</sub> emissions (92 plus) A (81-91) B (89-80) C (55-68)

96

#### **Viewing**

Please contact our Citizen-Callendar Farm, Nuneaton Office on 07790336902 if you wish to arrange a viewing appointment for this property

These particulars, whilst believed to be accurate are set out as a general outline only for guidance and do not constitute any part of an offer or contract. Intending purchasers should not rely on them as statements of representation