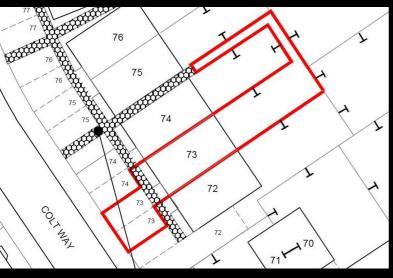

Plot 72 Callendar Farm 'N2DO-EH7' - 40% share

23 Colt Way, Nuneaton, Nuneaton, CV11 7AZ

40% Shared ownership £98,400

Plot 73 Callendar Farm 'N2DO-I-7' - 40% share

21 Colt Way, Nuneaton, Nuneaton, CV11 7AZ

40% Shared ownership £97,200

Plot 74 Callendar Farm 'N2DO-EG7' - 40% share

19 Colt Way, Nuneaton, Nuneaton, CV11 7AZ

40% Shared ownership £98,400

Plot 75 Callendar Farm 'N2DO-EG7' - 40% share

17 Colt Way, Nuneaton, Nuneaton, CV11 7AZ

40% Shared ownership £100,000