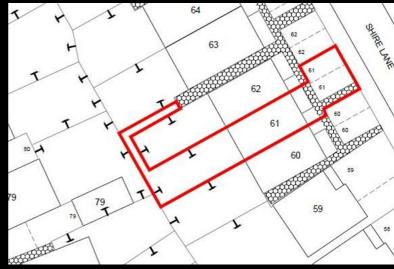

Plot 61 Callendar Farm 'N2DO' - 40% share

13 Shire Lane, Nuneaton, CV11 7BA

40% Shared ownership £96,000