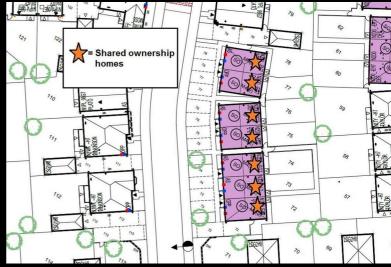

Plot 72 Callendar Farm 'N2DO-EH7' - 40% share

23 Colt Way, Nuneaton, Nuneaton, CV11 7AZ

40% Shared ownership £98,400

Plot 73 Callendar Farm 'N2DO-I-7' - 40% share

21 Colt Way, Nuneaton, Nuneaton, CV11 7AZ

40% Shared ownership £97,200

Plot 74 Callendar Farm 'N2DO-EG7' - 40% share

19 Colt Way, Nuneaton, Nuneaton, CV11 7AZ

40% Shared ownership £98,400

Plot 75 Callendar Farm 'N2DO-EG7' - 40% share

17 Colt Way, Nuneaton, Nuneaton, CV11 7AZ

40% Shared ownership £100,000

15 Colt Way, Nuneaton, Nuneaton, CV11 7AZ

40% Shared ownership £100,000

Plot 77 Callendar Farm 'N2DO-EG7' - 40% share

13 Colt Way, Nuneaton, Nuneaton, CV11 7AZ

40% Shared ownership £100,000

Plot 78 Callendar Farm 'N2DO-EH7' - 40% share

11 Colt Way, Nuneaton, Nuneaton, CV11 7AZ

40% Shared ownership £100,000