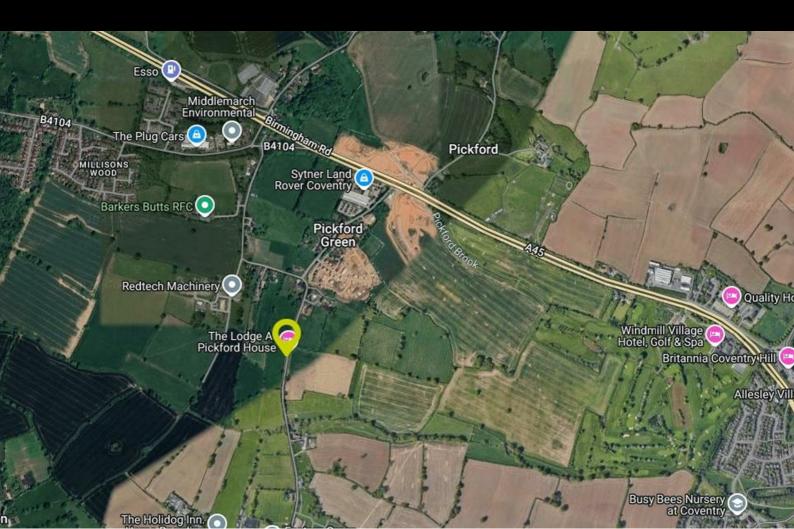

g.org.uk or visit www.citizenhousing.org.uk

## **Energy Efficiency Graph**







## vation

# **Rear Elevation**

Plot 70 Coppice Green "Ivy" 30% Share

off Pickford Green Lane, Coventry, CV5 9AQ

30% Shared Ownership £81,000

## Plot 70 Coppice Green "Ivy" 30% Share



#### Description

Plot 70 Coppice Green Purchase Price £81,000 30% Share

Total Rent £489.23 pcm

Ready to Occupy March/April 2025 - AVAILABLE TO RESERVE NOW

If you would like to apply for this property, please complete our online application form via our Signature Website

- Semi detached with driveway Fitted kitchen with oven, hob
- Integrated fridge/freezer
- Vinyl flooring to wet areas
- uPVC windows
- Near Coventry
- & extractor
- Carpets included
- Downstairs cloakroom
- Turf to rear garden
- Good transport links



Area Map



GROUND FLOOR PLAN



FIRST FLOOR PLAN



#### Please contact our Sales Advisor Oksana on 07946 505552 if you wish to arrange a viewing appointment for this property or require further information.

These particulars, whilst believed to be accurate are set out as a general outline only for guidance and do not constitute any part of an offer or contract. Intending purchasers should not rely on them as statements of representation of fact, but must satisfy themselves by inspection or otherwise as to their accuracy. No person in this firms employment has the authority to make or give any representation or warranty in respect of the property.

### 4040 Lakeside, Solihull, West Midlands, B37 7YN Email: sales@citizenhousing.org.uk or visit www.citizenhousing.org.uk

## **Energy Effi