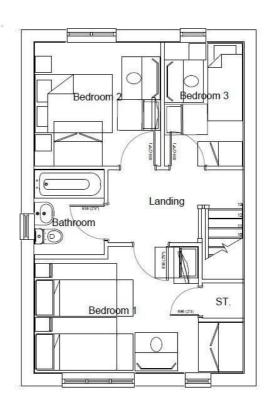

property.

#### 4040 Lakeside, Solihull, West Midlands, B37 7YN Email: sales@citizenhousing.org.uk or visit www.citizenhousing.org.uk





## Plot 46 Coppice Green "Cedar" 25% Share

off Pickford Green Lane, Coventry, CV5 9AQ









## Plot 46 Coppice Green "Cedar" 25% Share



Plot 46 Coppice Green Purchase Price £81,250 25% Share

Total Rent £616.45 pcm

Ready to Occupy March/April 2025 - AVAILABLE TO RESERVE NOW

If you would like to apply for this property, please complete our online application form via our Signature Website

- Semi Detached with driveway Fitted kitchen with oven, hob & extractor
- Integrated fridge/freezer
- Vinyl flooring to wet areas
- Turf to rear garden
- near Coventry
- - Carpets included
  - Downstairs cloakroom
  - uPVC Windows
  - Good transport links







FIRST FLOOR PLAN



These particulars, whilst believed to be accurate are set out as a general outline only for guidance and do not constitute any part of an offer or contract. Intending purchasers should not rely on them as statements of representation of fact, but must satisfy themselves by inspection or otherwise as to their accuracy. No person in this firms employment has the authority to make or give any representation or warranty in respect of the property.

### 4040 Lakeside, Solihull, West Midlands, B37 7YN Email: sales@citizenhousing.org.uk or visit www.citizenhousing.org.uk





Plot 47 Coppice Green "Cedar" 25% Share off Pickford Green Lane, Coventry, CV5 9AQ

25% Shared ownership £81,250  $\bigcirc 3 \quad \bigcirc 1 \quad \bigcirc 1$ 



## Plot 47 Coppice Green "Cedar" 25%