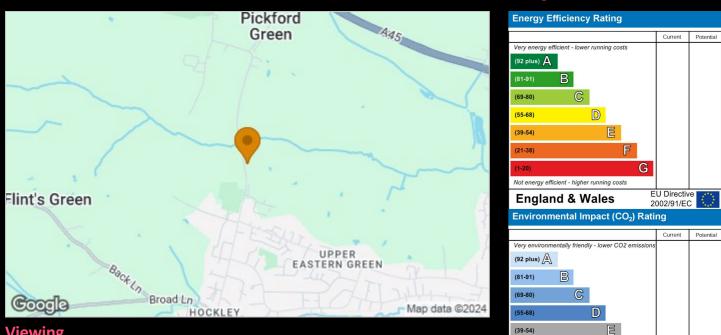

FIRST FLOOR PLAN

Area Map Energy Efficiency Rating Pickford Very energy efficient - lower running costs Green (92 plus) A (69-80) (55-68) (39-54) (21-38) Flint's Green (92 plus) 🛕 UPPER (81-91) В EASTERN GREEN (69-80) Coogle Map data ©2024 (55-68) Viewing

#### **Energy Efficiency Graph**

Current Potential

### F Not energy efficient - higher running costs EU Directive 2002/91/EC **England & Wales** Environmental Impact (CO<sub>2</sub>) Rating Very environmentally friendly - lower CO2 emis Ξ (39-54) F Not environmentally friendly - higher CO2 emission EU Directive 2002/91/EC **England & Wales**

#### Viewing

Area Map