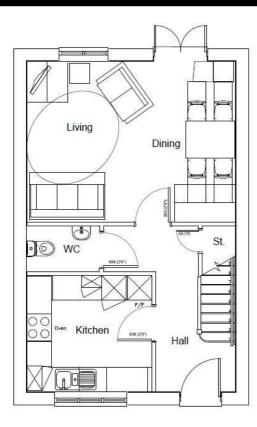

e property.

#### 4040 Lakeside, Solihull, West Midlands, B37 7YN Email: sales@citizenhousing.org.uk or visit www.citizenhousing.org.uk





## Plot 46 Coppice Green "Cedar" 25% Share

off Pickford Green Lane, Coventry, CV5 9AQ









## Plot 46 Coppice Green "Cedar" 25% Share



Plot 46 Coppice Green Purchase Price £81,250 25% Share

Total Rent £616.45 pcm

Ready to Occupy March/April 2025 - AVAILABLE TO RESERVE NOW

If you would like to apply for this property, please complete our online application form via our Signature Website

- Semi Detached with driveway Fitted kitchen with oven, hob & extractor
- Integrated fridge/freezer
- Vinyl flooring to wet areas
- Turf to rear garden
- near Coventry
- - Carpets included
  - Downstairs cloakroom
  - uPVC Windows
  - Good transport links







FIRST FLOOR PLAN



These particulars, whilst believed to be accurate are set out as a general outline only for guidance and do not constitute any part of an offer or contract. Intending purchasers should not rely on them as statements of representation of fact, but must satisfy themselves by inspection or otherwise as to their accuracy. No person in this firms employment has the authority to make or give any representation or warranty in respect of the property.

### 4040 Lakeside, Solihull, West Midlands, B37 7YN Email: sales@citizenhousing.org.uk or visit www.citizenhousing.org.uk





Plot 47 Coppice Green "Cedar" 25% Share off Pickford Green Lane, Coventry, CV5 9AQ

25% Shared ownership £81,250  $\bigcirc 3 \quad \bigcirc 1 \quad \bigcirc 1$ 



## Plot 47 Coppice Green "Cedar" 25