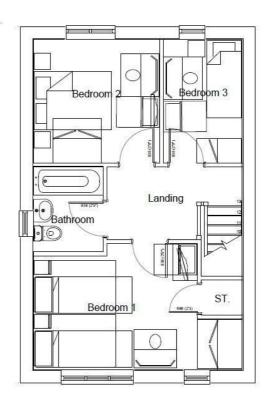

### FIRST FLOOR PLAN

FIRST FLOOR PLAN

Area Map Energy Efficiency Rating Pickford Very energy efficient - lower running costs Green (92 plus) A (69-80) (55-68) (39-54) (21-38) Flint's Green (92 plus) 🛕 UPPER (81-91) В EASTERN GREEN (69-80) Coogle Map data ©2024 (55-68) Viewing

FIRST FLOOR PLAN

These particulars, whilst believed to be accurate are set out as a general outline only for guidance and do not constitute any part of an offer or contract. Intending purchasers should not rely on them as statements of representation of fact, but must satisfy themselves by inspection or otherwise as to their accuracy. No person in this firms employment has the authority to make or give any representation or warranty in respect of the property.

FIRST FLOOR PLAN

Area Map

GROUND FLOOR PLAN

FIRST FLOOR PLAN