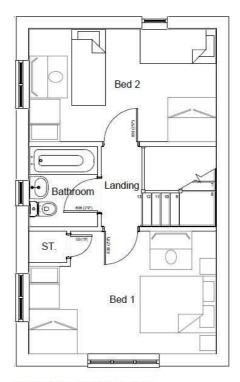

Solihull, West Midlands, B37 7YN Email: sales@citizenhousing.org.uk or visit www.citizenhousing.org.uk





Plot 69 Coppice Green "Chestnut" 30% Share off Pickford Green Lane, Coventry, CV5 9AQ 30% Shared Ownership £82,500

## Plot 69 Coppice Green "Chestnut" 30% Share



## Description

Plot 69 Coppice Green Purchase Price £82,500 30% Share

Total Rent £497.25 pcm

Ready to Occupy March/April 2025 - AVAILABLE TO RESERVE NOW

If you would like to apply for this property, please complete our online application form via our Signature Website

- Semi Detached with driveway Fitted kitchen with oven, hob & extractor
- Integrated fridge/freezer
- Vinyl flooring to wet areas
- Turf to rear garden
- Near Coventry
- Carpets included
- Downstairs cloakroom
- uPVC windows
- Good transport links







FIRST FLOOR PLAN

#### Area Map



#### Please contact our Sales Advisor Oksana on 07946 505552 if you wish to arrange a viewing appointment for this property or require further information.

These particulars, whilst believed to be accurate are set out as a general outline only for guidance and do not constitute any part of an offer or contract. Intending purchasers should not rely on them as statements of representation of fact, but must satisfy themselves by inspection or otherwise as to their accuracy. No person in this firms employment has the authority to make or give any representation or warranty in respect of the property.

#### 4040 Lakeside, Solihull, West Midlands, B37 7YN Email: sales@citizenhousing.org.uk or visit www.citizenhousing.org.uk

## **Energy Efficiency Graph**