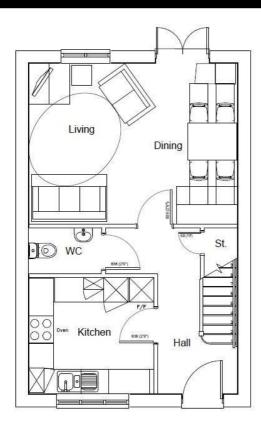

#### Description

Plot 42 Coppice Green Purchase Price £81,250 25% Share

Total Rent £616.45 pcm

Ready to Occupy March/April 2025 - AVAILABLE TO RESERVE NOW

If you would like to apply for this property, please complete our online application form via our Signature Website

- Semi Detached with driveway Fitted kitchen with oven, hob & extractor
- Integrated fridge/freezer
- Vinyl flooring to wet areas
- Turf to rear garden
- near Coventry
- - Carpets included
  - Downstairs cloakroom
  - uPVC Windows
  - Good transport links