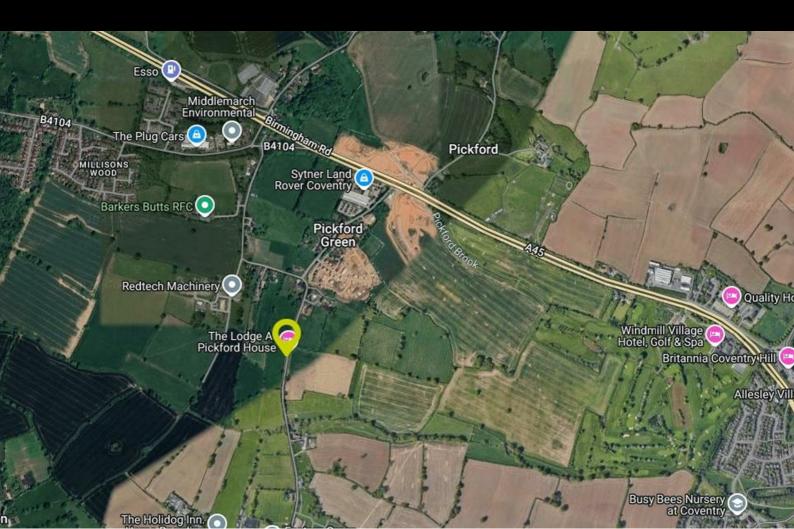

zenhousing.org.uk or visit www.citizenhousing.org.uk





Plot 43 Coppice Green "Cedar" 25% Share off Pickford Green Lane, Coventry, CV5 9AQ

25% Shared ownership £81,250  $\bigcirc 3 \quad \bigcirc 1 \quad \bigcirc 1$ 

## Plot 43 Coppice Green "Cedar" 25% Share



#### Description

Plot 43 Coppice Green Purchase Price £81,250 25% Share

Total Rent £616.45 pcm

Ready to Occupy March/April 2025 - AVAILABLE TO RESERVE NOW

If you would like to apply for this property, please complete our online application form via our Signature Website

- Semi Detached with driveway Fitted kitchen with oven, hob & extractor
- Integrated fridge/freezer
- Vinyl flooring to wet areas
- Turf to rear garden
- near Coventry
- - Carpets included
  - Downstairs cloakroom
  - uPVC Windows
  - Good transport links







### FIRST FLOOR PLAN



## Viewing

Area Map

Please contact our Sales Advisor Oksana on 07946 505552 if you wish to arrange a viewing appointment for this property or require further information.

These particulars, whilst believed to be accurate are set out as a general outline only for guidance and do not constitute any part of an offer or contract. Intending purchasers should not rely on them as statements of representation of fact, but must satisfy themselves by inspection or otherwise as to their accuracy. No person in this firms employment has the authority to make or give any representation or warranty in respect of the property.

### 4040 Lakeside, Solihull, West Midlands, B37 7YN Email: sales@citizenhousing.org.uk or visit www.citizenhousing.org.uk

## **Energy Efficiency G