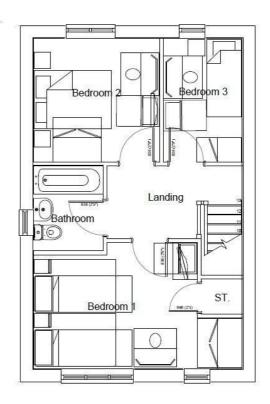

ousing.org.uk or visit www.citizenhousing.org.uk





Plot 43 Coppice Green "Cedar" 25% Share off Pickford Green Lane, Coventry, CV5 9AQ

25% Shared ownership £81,250  $\bigcirc 3 \quad \bigcirc 1 \quad \bigcirc 1$ 

## Plot 43 Coppice Green "Cedar" 25% Share



#### Description

Plot 43 Coppice Green Purchase Price £81,250 25% Share

Total Rent £616.45 pcm

Ready to Occupy March/April 2025 - AVAILABLE TO RESERVE NOW

If you would like to apply for this property, please complete our online application form via our Signature Website

- Semi Detached with driveway Fitted kitchen with oven, hob & extractor
- Integrated fridge/freezer
- Vinyl flooring to wet areas
- Turf to rear garden
- near Coventry
- - Carpets included
  - Downstairs cloakroom
  - uPVC Windows
  - Good transport links







### FIRST FLOOR PLAN



## Viewing

Area Map

Please contact our Sales Advisor Oksana on 07946 505552 if you wish to arrange a viewing appointment for this property or require further information.

These particulars, whilst believed to be accurate are set out as a general outline only for guidance and do not constitute any part of an offer or contract. Intending purchasers should not rely on them as statements of representation of fact, but must satisfy themselves by inspection or otherwise as to their accuracy. No person in this firms employment has the authority to make or give any representation or warranty in respect of the property.

### 4040 Lakeside, Solihull, West Midlands, B37 7YN Email: sales@citizenhousing.org.uk or visit www.citizenhousing.org.uk

## **Energy Efficiency Graph