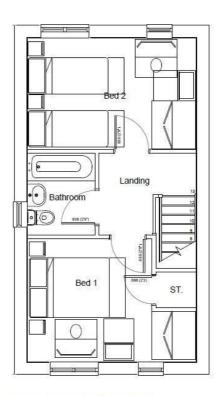

ing.org.uk

## **Energy Efficiency Graph**







## vation

# **Rear Elevation**

Plot 70 Coppice Green "Ivy" 30% Share

off Pickford Green Lane, Coventry, CV5 9AQ

30% Shared Ownership £81,000

## Plot 70 Coppice Green "Ivy" 30% Share



#### Description

Plot 70 Coppice Green Purchase Price £81,000 30% Share

Total Rent £489.23 pcm

Ready to Occupy March/April 2025 - AVAILABLE TO RESERVE NOW

If you would like to apply for this property, please complete our online application form via our Signature Website

- Semi detached with driveway Fitted kitchen with oven, hob
- Integrated fridge/freezer
- Vinyl flooring to wet areas
- uPVC windows
- Near Coventry
- & extractor
- Carpets included
- Downstairs cloakroom
- Turf to rear garden
- Good transport links



Area Map



GROUND FLOOR PLAN



FIRST FLOOR PLAN



#### Please contact our Sales Advisor Oksana on 07946 505552 if you wish to arrange a viewing appointment for this property or require further information.

These particulars, whilst believed to be accurate are set out as a general outline only for guidance and do not constitute any part of an offer or contract. Intending purchasers should not rely on them as statements of representation of fact, but must satisfy themselves by inspection or otherwise as to their accuracy. No person in this firms employment has the authority to make or give any representation or warranty in respect of the property.

### 4040 Lakeside, Solihull, West Midlands, B37 7YN Email: sales@citizenhousing.org.uk or visit www.citizenhousing.org.uk

## **Energy Efficiency Graph**

Not environmental