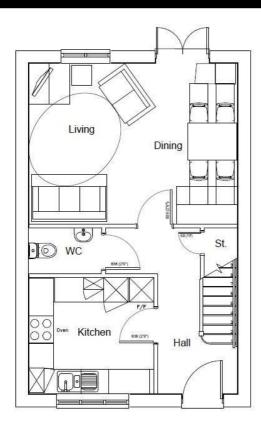

### FIRST FLOOR PLAN

FIRST FLOOR PLAN

Area Map Energy Efficiency Rating Pickford Very energy efficient - lower running costs Green (92 plus) A (69-80) (55-68) (39-54) (21-38) Flint's Green (92 plus) 🛕 UPPER (81-91) В EASTERN GREEN (69-80) Coogle Map data ©2024 (55-68) Viewing

FIRST FLOOR PLAN

These particulars, whilst believed to be accurate are set out as a general outline only for guidance and do not constitute any part of an offer or contract. Intending purchasers should not rely on them as statements of representation of fact, but must satisfy themselves by inspection or otherwise as to their accuracy. No person in this firms employment has the authority to make or give any representation or warranty in respect of the property.

FIRST FLOOR PLAN

Area Map

GROUND FLOOR PLAN

FIRST FLOOR PLAN