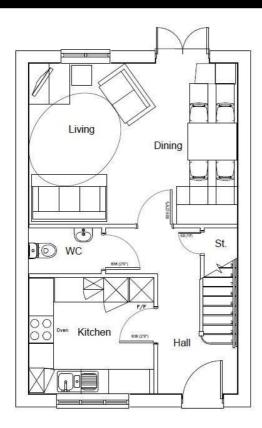

nhousing.org.uk or visit www.citizenhousing.org.uk





Plot 43 Coppice Green "Cedar" 25% Share off Pickford Green Lane, Coventry, CV5 9AQ

25% Shared ownership £81,250  $\bigcirc 3 \quad \bigcirc 1 \quad \bigcirc 1$ 

## Plot 43 Coppice Green "Cedar" 25% Share



#### Description

Plot 43 Coppice Green Purchase Price £81,250 25% Share

Total Rent £616.45 pcm

Ready to Occupy March/April 2025 - AVAILABLE TO RESERVE NOW

If you would like to apply for this property, please complete our online application form via our Signature Website

- Semi Detached with driveway Fitted kitchen with oven, hob & extractor
- Integrated fridge/freezer
- Vinyl flooring to wet areas
- Turf to rear garden
- near Coventry
- - Carpets included
  - Downstairs cloakroom
  - uPVC Windows
  - Good transport links







### FIRST FLOOR PLAN



## Viewing

Area Map

Please contact our Sales Advisor Oksana on 07946 505552 if you wish to arrange a viewing appointment for this property or require further information.

These particulars, whilst believed to be accurate are set out as a general outline only for guidance and do not constitute any part of an offer or contract. Intending purchasers should not rely on them as statements of representation of fact, but must satisfy themselves by inspection or otherwise as to their accuracy. No person in this firms employment has the authority to make or give any representation or warranty in respect of the property.

### 4040 Lakeside, Solihull, West Midlands, B37 7YN Email: sales@citizenhousing.org.uk or visit www.citizenhousing.org.uk

## **Energy Efficiency Gra