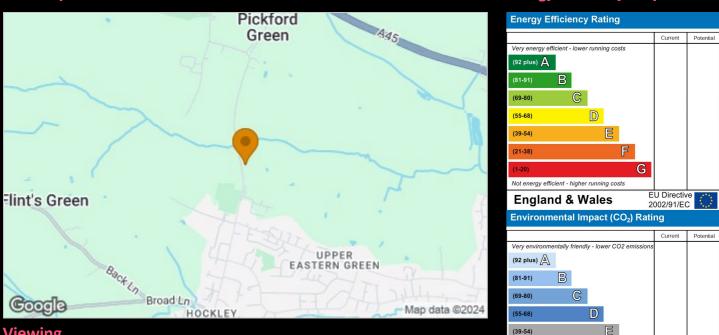

FIRST FLOOR PLAN

Area Map Energy Efficiency Rating Pickford Very energy efficient - lower running costs Green (92 plus) A (69-80) (55-68) (39-54) (21-38) Flint's Green (92 plus) 🛕 UPPER (81-91) В EASTERN GREEN (69-80) Coogle Map data ©2024 (55-68) Viewing

#### **Energy Efficiency Graph**

Current Potential

### F Not energy efficient - higher running costs EU Directive 2002/91/EC **England & Wales** Environmental Impact (CO<sub>2</sub>) Rating Very environmentally friendly - lower CO2 emis Ξ (39-54) F Not environmentally friendly - higher CO2 emission EU Directive 2002/91/EC **England & Wales**