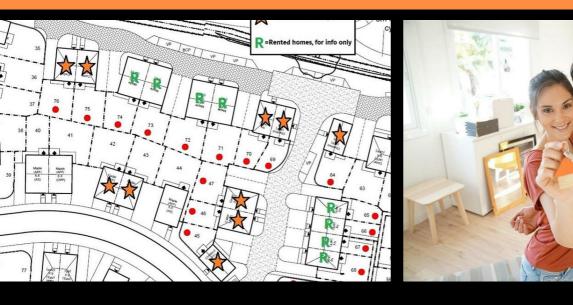

Plot 42 Coppice Green "Cedar" 25% Share off Pickford Green Lane, Coventry, CV5 9AQ

25% Shared ownership £81,250  $\bigcirc 3 \quad \bigcirc 1 \quad \bigcirc 1$ 

## Plot 42 Coppice Green "Cedar" 25% Share

#### Description

Plot 42 Coppice Green Purchase Price £81,250 25% Share

Total Rent £616.45 pcm

Ready to Occupy March/April 2025 - AVAILABLE TO RESERVE NOW

If you would like to apply for this property, please complete our online application form via our Signature Website