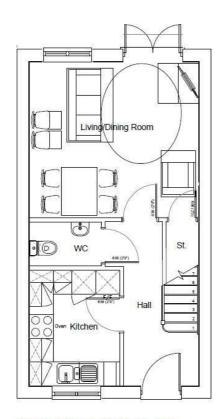

### FIRST FLOOR PLAN

FIRST FLOOR PLAN

Area Map Energy Efficiency Rating Pickford Very energy efficient - lower running costs Green (92 plus) A (69-80) (55-68) (39-54) (21-38) Flint's Green (92 plus) 🛕 UPPER (81-91) В EASTERN GREEN (69-80) Coogle Map data ©2024 (55-68) Viewing

FIRST FLOOR PLAN

These particulars, whilst believed to be accurate are set out as a general outline only for guidance and do not constitute any part of an offer or contract. Intending purchasers should not rely on them as statements of representation of fact, but must satisfy themselves by inspection or otherwise as to their accuracy. No person in this firms employment has the authority to make or give any representation or warranty in respect of the property.

FIRST FLOOR PLAN

Area Map

GROUND FLOOR PLAN

FIRST FLOOR PLAN