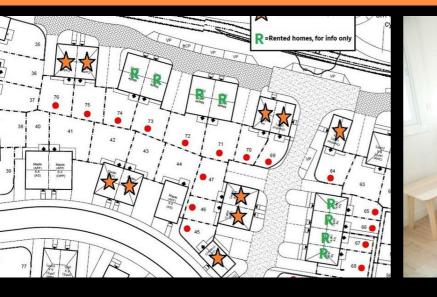

These particulars, whilst believed to be accurate are set out as a general outline only for guidance and do not constitute any part of an offer or contract. Intending purchasers should not rely on them as statements of representation of fact, but must satisfy themselves by inspection or otherwise as to their accuracy. No person in this firms employment has the authority to make or give any representation or warranty in respect of the property.

#### 4040 Lakeside, Solihull, West Midlands, B37 7YN Email: sales@citizenhousing.org.uk or visit www.citizenhousing.org.uk

## **Energy Efficiency Graph**







## vation

# **Rear Elevation**

Plot 70 Coppice Green "Ivy" 30% Share

off Pickford Green Lane, Coventry, CV5 9AQ

30% Shared Ownership £81,000

## Plot 70 Coppice Green "Ivy" 30% Share



#### Description

Plot 70 Coppice Green Purchase Price £81,000 30% Share

Total Rent £489.23 pcm

Ready to Occupy March/April 2025 - AVAILABLE TO RESERVE NOW

If you would like to apply for this property, please complete our online application form via our Signature Website

- Semi detached with driveway Fitted kitchen with oven, hob
- Integrated fridge/freezer
- Vinyl flooring to wet areas
- uPVC windows
- Near Coventry
- & extractor
- Carpets included
- Downstairs cloakroom
- Turf to rear garden
- Good transport links



Area Map



GROUND FLOOR PLAN



FIRST FLOOR PLAN



#### Please contact our Sales Advisor Oksana on 07946 505552 if you wish to arrange a viewing appointment for this property or require further information.

These particulars, whilst believed to be accurate are set o