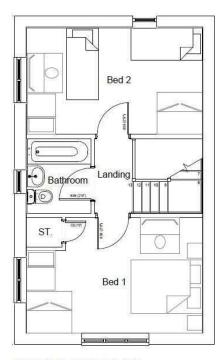

raph**

Not environmentally friendly - higher CO2 emission

**England & Wales** 

EU Directive 2002/91/EC





Plot 45 Coppice Green "Chestnut" 30% Share Off Pickford Green Lane, Coventry, CV5 9AQ 30% Shared Ownership £84,000



## Plot 45 Coppice Green "Chestnut" 30% Share



#### Description

Plot 45 Coppice Green Purchase Price £84,000 30% Share

Total Rent £508.12 pcm

Ready to Occupy March/April 2025 - AVAILABLE TO RESERVE NOW

If you would like to apply for this property, please complete our online application form via our Signature Website

- New build
- 2 Bedrooms
- Vinyl flooring to wet areas
- Downstairs cloakroom
- Near Coventry

- Detached with 2 parking spaces
- Turf to rear garden
- Fitted kitchen with oven, hob & extractor included
- uPVC windows
- Good transport links







FIRST FLOOR PLAN

Area Map Energy Efficiency Rating Pickford Very energy efficient - lower running costs Green (92 plus) A (69-80) (55-68) (39-54) (21-38) Flint's Green (92 plus) 🛕 UPPER (81-91) В EASTERN GREEN (69-80) Coogle Map data ©2024 (55-68) Viewing

#### **Energy Efficiency Graph**

Current Potential

### F Not energy efficient - higher running costs EU Directive 2002/91/EC **England & Wales** Environmental Impact (CO<sub>2</sub>) Rating Very environmentally friendly - lower CO2 emis Ξ (39-54) F Not environmentally friendly - higher CO2 emission EU Directive 2002/91/EC **England & Wales**

Please contact our Sales Advisor Oksana on 07946 505552 if you wish to arrange a viewing appointment for this property or require further information.

These particulars, whilst believed to be