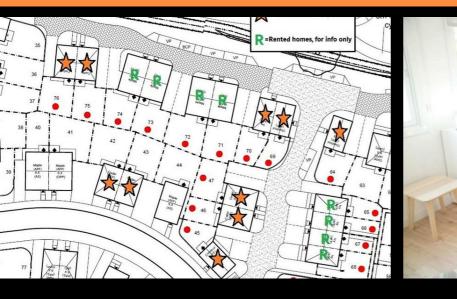

#### Viewing

Area Map

FIRST FLOOR PLAN

Area Map Energy Efficiency Rating Pickford Very energy efficient - lower running costs Green (92 plus) A (69-80) (55-68) (39-54) (21-38) Flint's Green (92 plus) 🛕 UPPER (81-91) В EASTERN GREEN (69-80) Coogle Map data ©2024 (55-68) Viewing

#### Area Map

Area Map

GROUND FLOOR PLAN

FIRST FLOOR PLAN