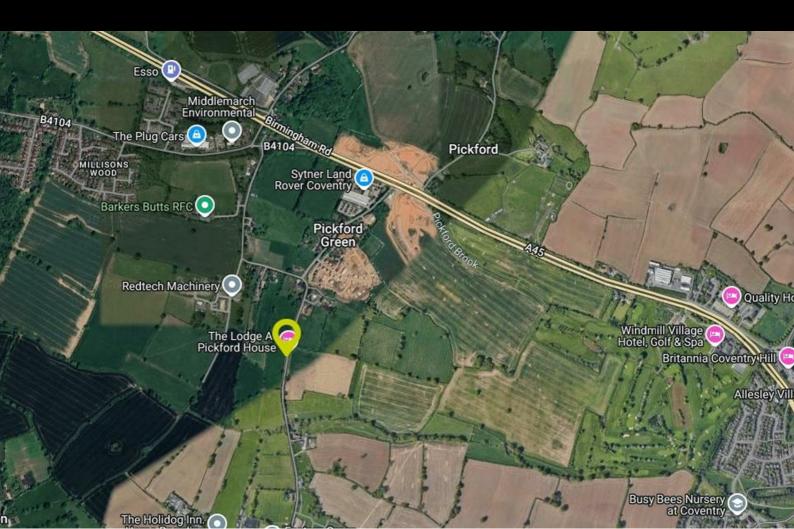

citizenhousing.org.uk or visit www.citizenhousing.org.uk





Plot 47 Coppice Green "Cedar" 25% Share off Pickford Green Lane, Coventry, CV5 9AQ

25% Shared ownership £81,250  $\bigcirc 3 \quad \bigcirc 1 \quad \bigcirc 1$ 



## Plot 47 Coppice Green "Cedar" 25% Share



#### Description

Plot 47 Coppice Green Purchase Price £81,250 25% Share

Total Rent £616.45 pcm

Ready to Occupy March/April 2025 - AVAILABLE TO RESERVE NOW

If you would like to apply for this property, please complete our online application form via our Signature Website

- Semi detached with driveway Fitted kitchen with oven, hob
- Integrated fridge/freezer
- Vinyl flooring to wet areas
- Turf to rear garden
- near Coventry
- & extractor
- Carpets included
- Downstairs cloakroom
- uPVC Windows
- Good transport links







### FIRST FLOOR PLAN



## **Energy Efficiency Graph**

Not environmentally friendly - higher CO2 emission

**England & Wales** 

EU Directive 2002/91/EC

## Viewing

Area Map

Please contact our Sales Advisor Oksana on 07946 505552 if you wish to arrange a viewing appointment for this property or require further information.

These particulars, whilst believed to be accurate are set out as a general outline only for guidance and do not constitute any part of an offer or contract. Intending purchasers should not rely on them as statements of representation of fact, but must satisfy themselves by inspection or otherwise as to their accuracy. No person in this firms employment has the authority to make or give any representation or warranty in respect of the property.

### 4040 Lakesid