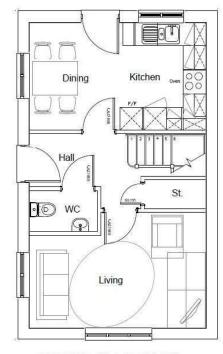

#### Description

Plot 42 Coppice Green Purchase Price £81,250 25% Share

Total Rent £616.45 pcm

Ready to Occupy March/April 2025 - AVAILABLE TO RESERVE NOW

If you would like to apply for this property, please complete our online application form via our Signature Website

- Semi Detached with driveway Fitted kitchen with oven, hob & extractor
- Integrated fridge/freezer
- Vinyl flooring to wet areas
- Turf to rear garden
- near Coventry
- - Carpets included
  - Downstairs cloakroom
  - uPVC Windows
  - Good transport links