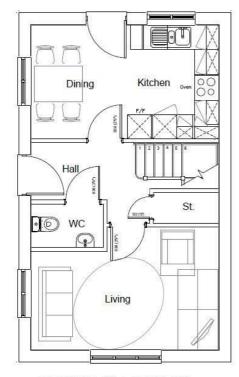

, Solihull, West Midlands, B37 7YN Email: sales@citizenhousing.org.uk or visit www.citizenhousing.org.uk





Plot 69 Coppice Green "Chestnut" 30% Share off Pickford Green Lane, Coventry, CV5 9AQ 30% Shared Ownership £82,500

## Plot 69 Coppice Green "Chestnut" 30% Share



## Description

Plot 69 Coppice Green Purchase Price £82,500 30% Share

Total Rent £497.25 pcm

Ready to Occupy March/April 2025 - AVAILABLE TO RESERVE NOW

If you would like to apply for this property, please complete our online application form via our Signature Website

- Semi Detached with driveway Fitted kitchen with oven, hob & extractor
- Integrated fridge/freezer
- Vinyl flooring to wet areas
- Turf to rear garden
- Near Coventry
- Carpets included
- Downstairs cloakroom
- uPVC windows
- Good transport links







FIRST FLOOR PLAN

#### Area Map



#### Please contact our Sales Advisor Oksana on 07946 505552 if you wish to arrange a viewing appointment for this property or require further information.

These particulars, whilst believed to be accurate are set out as a general outline only for guidance and do not constitute any part of an offer or contract. Intending purchasers should not rely on them as statements of representation of fact, but must satisfy themselves by inspection or otherwise as to their accuracy. No person in this firms employment has the authority to make or give any representation or warranty in respect of the property.

#### 4040 Lakeside, Solihull, West Midlands, B37 7YN Email: sales@citizenhousing.org.uk or visit www.citizenhousing.org.uk

## **Energy Efficiency Graph**