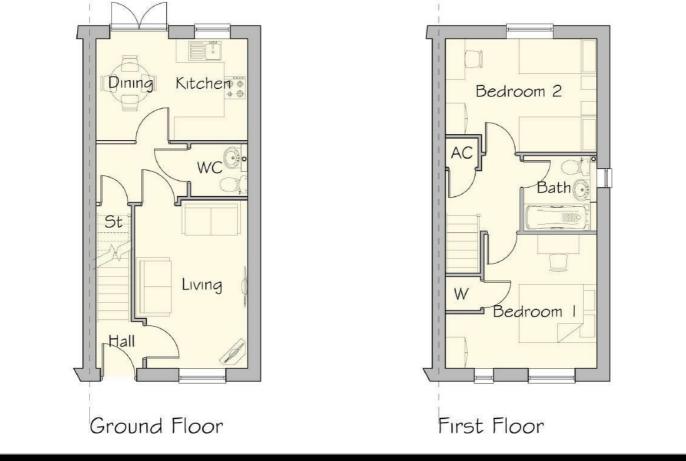

Plot 303 Malvern Rise 'Type B' - 40% share 31 Byson Place, Malvern, WR14 3RP 40% Shared ownership £106,000  $\bigcirc 2 \quad \bigcirc 1 \quad \bigcirc 1 \quad \blacksquare$ 





# Plot 303 Malvern Rise 'Type B' - 40% share



### Description

Plot 303 Malvern Rise - Purchase Price 40% share £106,000 Total Rent £398.52 pcm

Ready to Occupy April/May 2025 - AVAILABLE TO RESERVE NOW

If you would like to apply for this property, please complete our online application form via our Signature Website

\* Images are for illustration purposes only

- Semi detached
- Good transport links
- Double glazing
- 2 off road parking spaces
- Vinyl flooring to wet areas
- New build
- Turf to rear garden
- Downstairs cloakroom
- Kitchen with oven hob & extractor





**Floor Plan** 



### Area Map



## **Energy Efficiency Graph**



### Viewing Please contact our Sales Advisor Oksana on 07946 505552 if you wish to arrange a viewing appointment for this property or require further information.

These particulars, whilst believed to be accurate are set out as a general outline only for guidance and do not constitute any part of an offer or contract. Intending purchasers should not rely on them as statements of representation of fact, but must satisfy themselves by inspection or otherwise as to their accuracy. No person in this firms employment has the authority to make or give any representation or warranty in respect of the property.

## 4040 Lakeside, Solihull, West Midlands, B37 7YN Email: sales@citizenhousing.org.uk or visit www.citizenhousing.org.uk





Plot 304