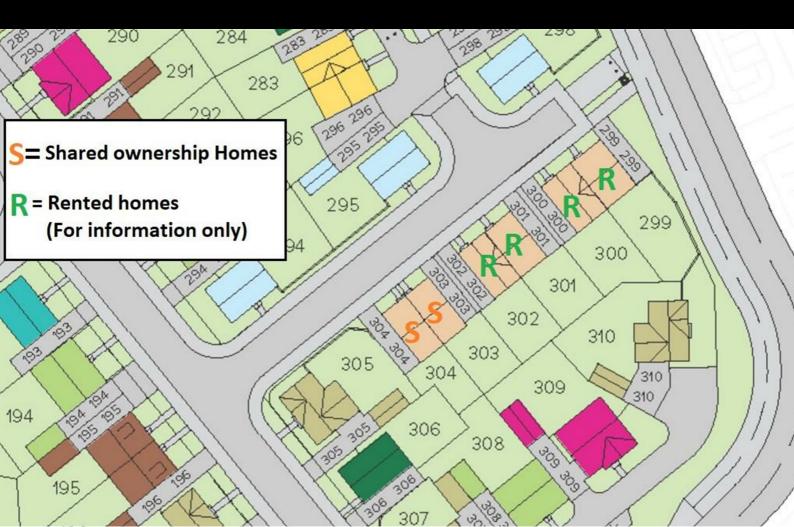

### Description

Plot 303 Malvern Rise - Purchase Price 40% share £106,000 Total Rent £398.52 pcm

Ready to Occupy April/May 2025 - AVAILABLE TO RESERVE NOW

If you would like to apply for this property, please complete our online application form via our Signature Website