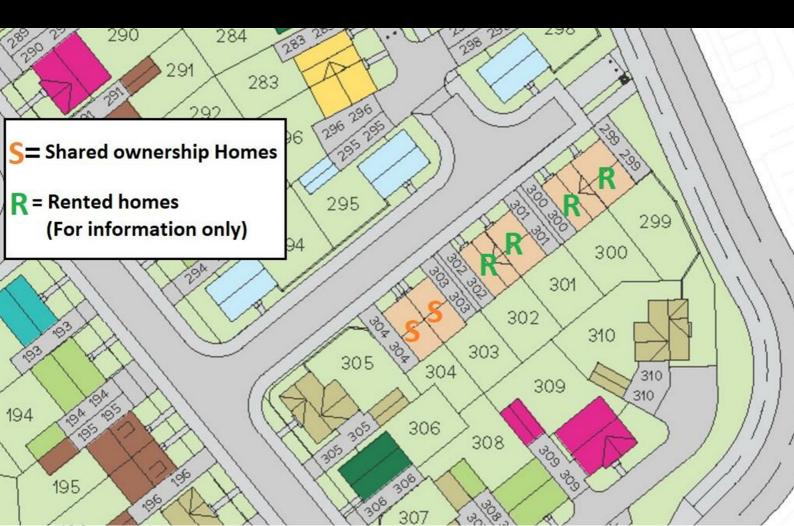

Plot 303 Malvern Rise 'Type B' - 40% share 31 Byson Place, Malvern, WR14 3RP 40% Shared ownership £106,000  $\bigcirc 2 \quad \bigcirc 1 \quad \bigcirc 1 \quad \blacksquare$ 





# Plot 303 Malvern Rise 'Type B' - 40% share



### Description

Plot 303 Malvern Rise - Purchase Price 40% share £106,000 Total Rent £398.52 pcm

Ready to Occupy April/May 2025 - AVAILABLE TO RESERVE NOW

If you would like to apply for this property, please complete our online application form via our Signature Website

\* Images are for illustration purposes only

- Semi detached
- Good transport links
- Double glazing
- 2 off road parking spaces
- Vinyl flooring to wet areas
- New build
- Turf to rear garden
- Downstairs cloakroom
- Kitchen with oven hob & extractor





**Floor Plan** 



### Area Map



## **Energy Efficiency Graph**



### Viewing Please contact our Sales Advisor Oksana on 07946 505552 if you wish to arrange a viewing appointment for this property or require further information.

These particulars, whilst believed to be accurate are set out as a general outline only for guidance and do not constitute any part of an offer or contract. Intending purchasers should not rely on them as statements of representation of fact, but must satisfy themselves by inspection or otherwise as to their accuracy. No person in this firms employment has the authority to make or give any representation or warranty in respect of the property.

## 4040 Lakeside, Solihull, West Midlands, B37 7YN Email: sales@citizenhousing.org.uk or visit www.citizenhousing.