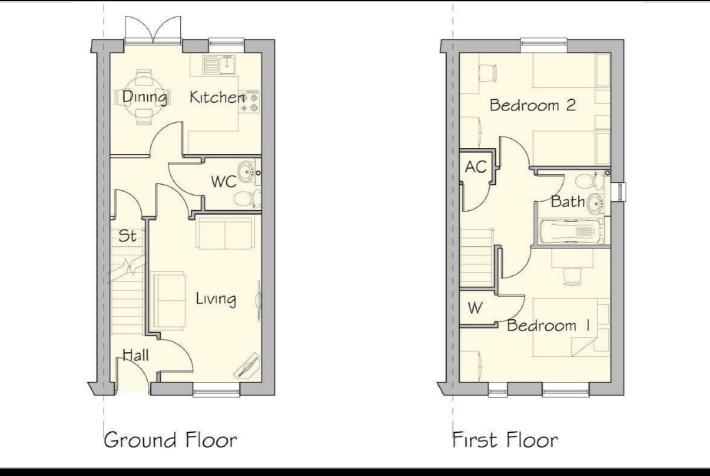

e 'Type B' - 40% share 33 Byson Place, Malvern, WR14 3RP 40% Shared ownership £106,000  $2 \stackrel{\circ}{\longrightarrow} 1 \stackrel{\circ}{\longrightarrow} 1 \stackrel{\circ}{\longrightarrow} 1$ 

# Plot 304 Malvern Rise 'Type B' - 40% share



### Description

Plot 304 Malvern Rise - Purchase Price 40% share £106,000 Total Rent £398.52 pcm

Ready to Occupy April/May 2025 - AVAILABLE TO RESERVE NOW

If you would like to apply for this property, please complete our online application form via our Signature Website

\* Images are for illustration purposes only

- Semi detached
- Good transport links
- Double glazing
- 2 off road parking spaces
- Vinyl flooring to wet areas
- New build
- Turf to rear garden
- Downstairs cloakroom
- Kitchen with oven hob & extractor





**Floor Plan** 



### Area Map



# Energy Efficiency Graph



### Please contact our Sales Advisor Oksana on 07946 505552 if you wish to arrange a viewing appointment for this property or require further information.

These particulars, whilst believed to be accurate are set out as a general outline only for guidance and do not constitute any part of an offer or contract. Intending purchasers should not rely on them as statements of representation of fact, but must satisfy themselves by inspection or otherwise as to their accuracy. No person in this firms employment has the authority to make or give any representation or warranty in respect of the property.

## 4040 Lakeside, Solihull, West Midlands, B37 7YN Email: sales@citizenhousing.org.uk or visit www.citizenhousing.org.uk