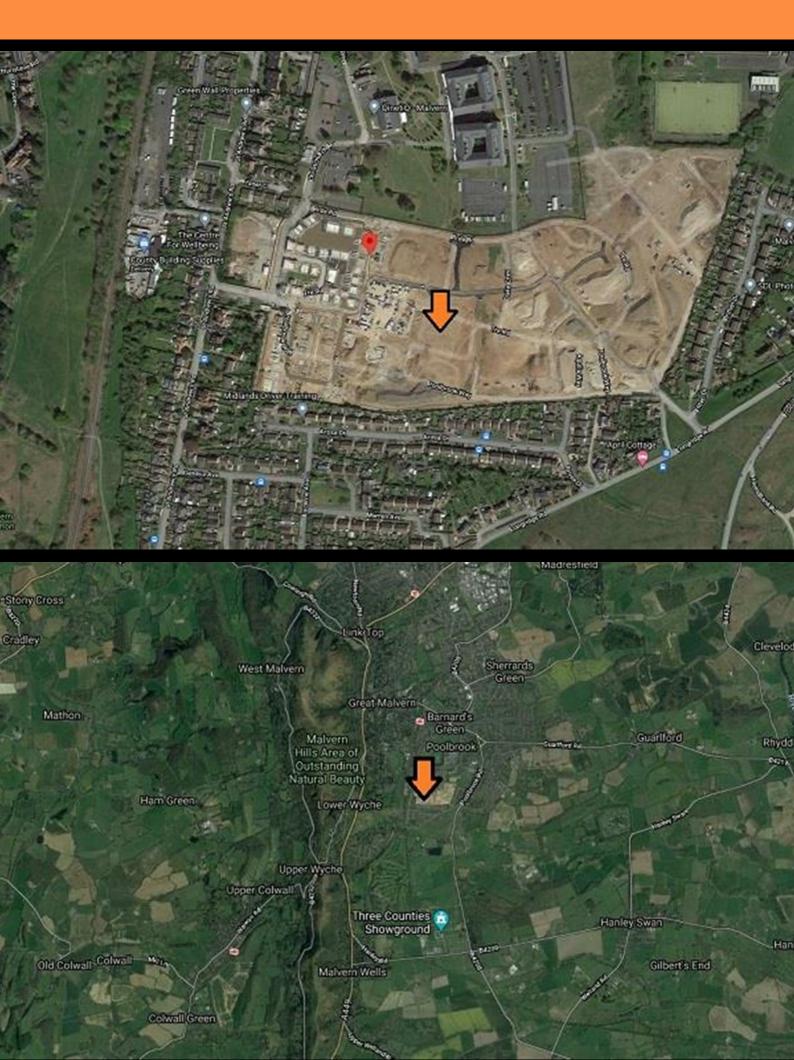

Plot 303 Malvern Rise 'Type B' - 40% share 31 Byson Place, Malvern, WR14 3RP 40% Shared ownership £106,000  $\bigcirc 2 \quad \bigcirc 1 \quad \bigcirc 1 \quad \blacksquare$ 





# Plot 303 Malvern Rise 'Type B' - 40% share



### Description

Plot 303 Malvern Rise - Purchase Price 40% share £106,000 Total Rent £398.52 pcm

Ready to Occupy April/May 2025 - AVAILABLE TO RESERVE NOW

If you would like to apply for this property, please complete our online application form via our Signature Website

\* Images are for illustration purposes only

- Semi detached
- Good transport links
- Double glazing
- 2 off road parking spaces
- Vinyl flooring to wet areas
- New build
- Turf to rear garden
- Downstairs cloakroom
- Kitchen with oven hob & extractor





**Floor Plan** 



### Area Map



## **Energy Efficiency Graph**



### Viewing Please contact our Sales Advisor Oksana on 07946 505552 if you wish to arrange a viewing appointment for this property or require further information.

These particulars, whilst believed to be accurate are set out as a general outline only for guidance and do not constitute any part of an offer or contract. Intending purchasers should not rely on them as statements of representation of fact, but must satisfy themselves by inspection or otherwise as to their accuracy. No person in this firms employment has the authority to make or give any representation or warranty in respect of the property.

## 4040 Lakeside, Solihull, West Midlands, B37 7YN Email: sales@citizenhousing.org.uk or visit www.citizenhousing.or