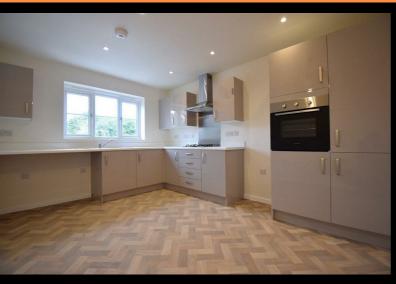

#### **Description**

Plot 2 The Coppice Ph2 - 35% share £94,465 purchase price

Total Rent £460.65 pcm

Please note there is an 80% staircasing restriction on these homes.

**AVAILABLE TO OCCUPY** 

- Semi Detached
- Fitted kitchen with oven hobVinyl flooring to wet areas & extractor
- near Ludlow
- Turf to rear garden
- UPVc double glazing
- New Build
- Downstairs cloakroom
- 2 parking spaces