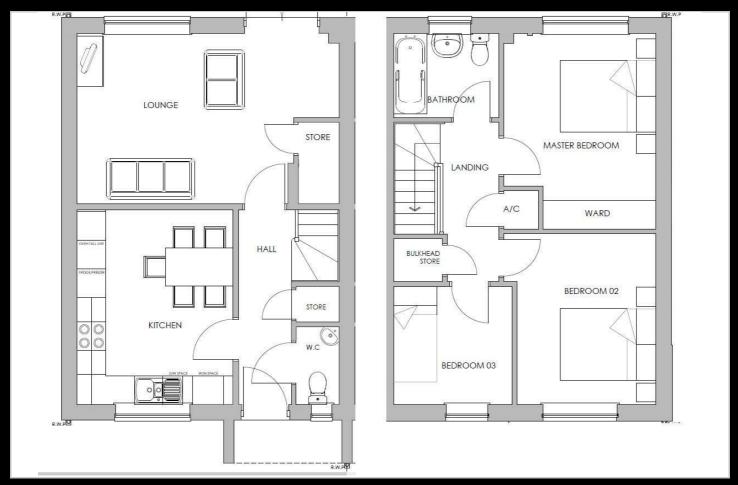

#### **Description**

Plot 2 The Coppice Ph2 - 35% share £94,465 purchase price

Total Rent £460.65 pcm

Please note there is an 80% staircasing restriction on these homes.

**AVAILABLE TO OCCUPY** 

- Semi Detached
- Fitted kitchen with oven hobVinyl flooring to wet areas & extractor
- near Ludlow
- Turf to rear garden
- UPVc double glazing
- New Build
- Downstairs cloakroom
- 2 parking spaces