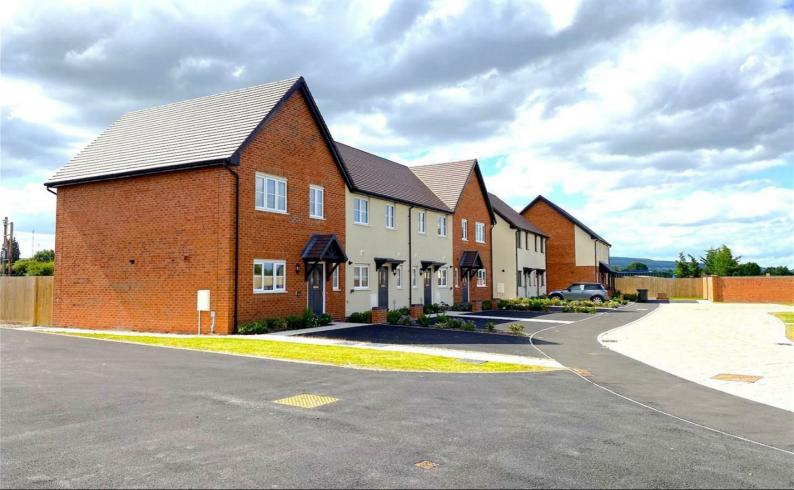

#### **Description**

Plot 2 The Coppice Ph2 - 35% share £94,465 purchase price

Total Rent £460.65 pcm

Please note there is an 80% staircasing restriction on these homes.

**AVAILABLE TO OCCUPY** 

- Semi Detached
- Fitted kitchen with oven hobVinyl flooring to wet areas & extractor
- near Ludlow
- Turf to rear garden
- UPVc double glazing
- New Build
- Downstairs cloakroom
- 2 parking spaces

Please note there is an 80% staircasing restriction on these homes.

- Semi Detached
- Fitted kitchen with oven hobVinyl flooring to wet areas & extractor
- near Ludlow
- Turf to rear garden
- UPVc double glazing
- New Build
- Downstairs cloakroom
- 2 parking spaces