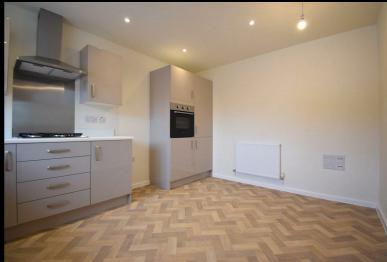

#### **Description**

Plot 2 The Coppice Ph2 - 35% share £94,465 purchase price

Total Rent £460.65 pcm

Please note there is an 80% staircasing restriction on these homes.

**AVAILABLE TO OCCUPY** 

- Semi Detached
- Fitted kitchen with oven hobVinyl flooring to wet areas & extractor
- near Ludlow
- Turf to rear garden
- UPVc double glazing
- New Build
- Downstairs cloakroom
- 2 parking spaces

Please note there is an 80% staircasing restriction on these homes.

- Semi Detached
- Fitted kitchen with oven hobVinyl flooring to wet areas & extractor
- near Ludlow
- Turf to rear garden
- UPVc double glazing
- New Build
- Downstairs cloakroom
- 2 parking spaces