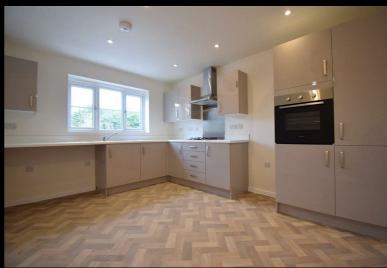

#### **Description**

Plot 2 The Coppice Ph2 - 35% share £94,465 purchase price

Total Rent £460.65 pcm

Please note there is an 80% staircasing restriction on these homes.

**AVAILABLE TO OCCUPY** 

- Semi Detached
- Fitted kitchen with oven hobVinyl flooring to wet areas & extractor
- near Ludlow
- Turf to rear garden
- UPVc double glazing
- New Build
- Downstairs cloakroom
- 2 parking spaces