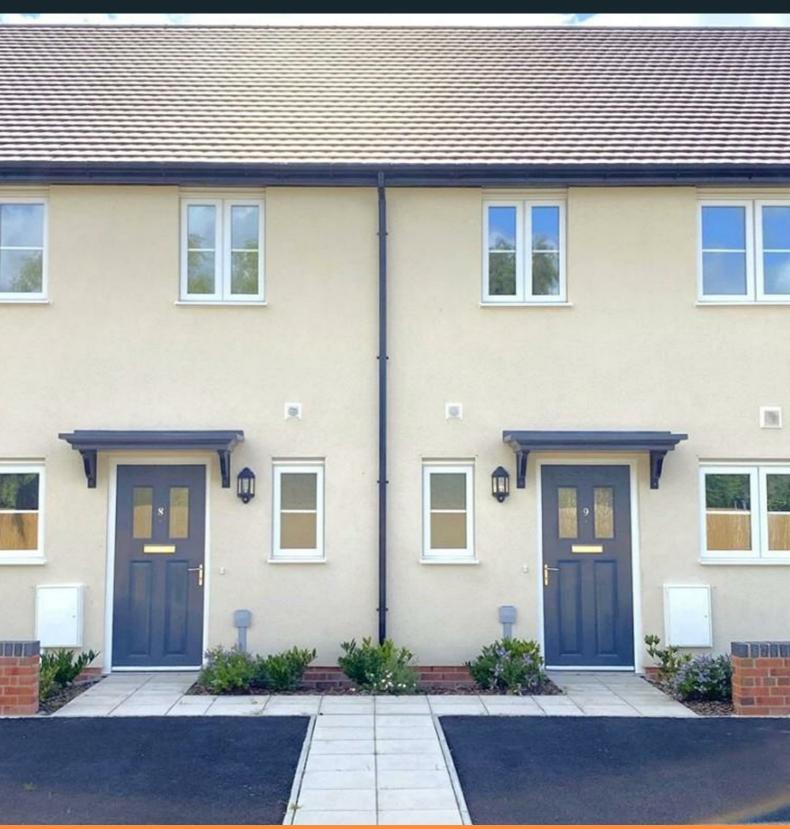

Plot 2 - The Coppice Ph2 - 35% Share

5% deposit paid £94,465

# Plot 2 - The Coppice Ph2 - 35% Share

#### **Description**

Plot 2 The Coppice Ph2 - 35% share £94,465 purchase price

Total Rent £460.65 pcm

Please note there is an 80% staircasing restriction on these homes.

**AVAILABLE TO OCCUPY** 

- Semi Detached
- Fitted kitchen with oven hobVinyl flooring to wet areas & extractor
- near Ludlow
- Turf to rear garden
- UPVc double glazing
- New Build
- Downstairs cloakroom
- 2 parking spaces