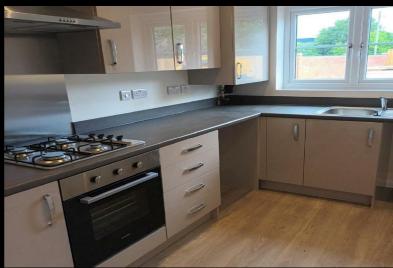

#### **Description**

Plot 2 The Coppice Ph2 - 35% share £94,465 purchase price

Total Rent £460.65 pcm

Please note there is an 80% staircasing restriction on these homes.

**AVAILABLE TO OCCUPY** 

- Semi Detached
- Fitted kitchen with oven hobVinyl flooring to wet areas & extractor
- near Ludlow
- Turf to rear garden
- UPVc double glazing
- New Build
- Downstairs cloakroom
- 2 parking spaces

Please note there is an 80% staircasing restriction on these homes.

- Semi Detached
- Fitted kitchen with oven hobVinyl flooring to wet areas & extractor
- near Ludlow
- Turf to rear garden
- UPVc double glazing
- New Build
- Downstairs cloakroom
- 2 parking spaces