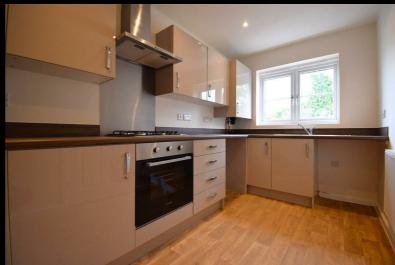

#### **Description**

Plot 2 The Coppice Ph2 - 35% share £94,465 purchase price

Total Rent £460.65 pcm

Please note there is an 80% staircasing restriction on these homes.

**AVAILABLE TO OCCUPY** 

- Semi Detached
- Fitted kitchen with oven hobVinyl flooring to wet areas & extractor
- near Ludlow
- Turf to rear garden
- UPVc double glazing
- New Build
- Downstairs cloakroom
- 2 parking spaces

Please note there is an 80% staircasing restriction on these homes.

- Semi Detached
- Fitted kitchen with oven hobVinyl flooring to wet areas & extractor
- near Ludlow
- Turf to rear garden
- UPVc double glazing
- New Build
- Downstairs cloakroom
- 2 parking spaces

AVAILABLE TO OCCUPY

- New build
- 2 parking spaces
- Fitted kitchen with oven, hobUPVC double glazing & extractor
- 2 spacious bedrooms
- Semi detached

- Turf to rear garden
- Vinyl to wet areas
- downstairs cloakroom
- Near Ludlow