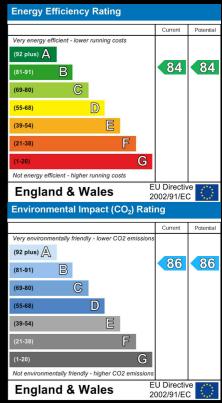

## **Energy Efficiency Graph**

| Energy Efficiency Rating                                                                                      |       |                         |              |
|---------------------------------------------------------------------------------------------------------------|-------|-------------------------|--------------|
|                                                                                                               |       | Current                 | Potential    |
| Very energy efficient - lower running costs                                                                   |       |                         |              |
| (92 plus) 🛕                                                                                                   |       |                         |              |
| (81-91) B                                                                                                     |       | 83                      | 83           |
| (69-80)                                                                                                       |       |                         |              |
| (55-68)                                                                                                       |       |                         |              |
| (39-54)                                                                                                       |       |                         |              |
| (21-38)                                                                                                       |       |                         |              |
| (1-20)                                                                                                        | 3     |                         |              |
| Not energy efficient - higher running costs                                                                   |       |                         |              |
| England & Wales                                                                                               |       | U Directiv<br>002/91/E0 |              |
|                                                                                                               |       |                         |              |
| Environmental Impact (CO <sub>2</sub> ) R                                                                     | latiı | ng                      |              |
|                                                                                                               |       | n <b>g</b><br>Current   | Potential    |
| Very environmentally friendly - lower CO2 emiss                                                               |       |                         | Potential    |
|                                                                                                               |       | Current                 |              |
| Very environmentally friendly - lower CO2 emiss                                                               |       |                         | Potential 86 |
| Very environmentally friendly - lower CO2 emiss                                                               |       | Current                 |              |
| Very environmentally friendly - lower CO2 emiss (92 plus) A (81-91)                                           |       | Current                 |              |
| Very environmentally friendly - lower CO2 emiss (92 plus) A  (81-91) B  (69-80) C                             |       | Current                 |              |
| Very environmentally friendly - lower CO2 emiss (92 plus) ⚠ (81-91) □ (69-80) □ (55-68) □                     |       | Current                 |              |
| Very environmentally friendly - lower CO2 emiss (92 plus) A (81-91) B (69-80) C (55-68) D (39-54) E (21-38) F | sions | Current                 |              |
| Very environmentally friendly - lower CO2 emiss (92 plus) A (81-91) B (69-80) C (55-68) D (39-54) E           | sions | Current                 | 86           |