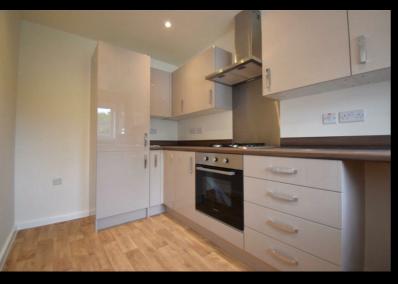

#### **Description**

Plot 2 The Coppice Ph2 - 35% share £94,465 purchase price

Total Rent £460.65 pcm

Please note there is an 80% staircasing restriction on these homes.

**AVAILABLE TO OCCUPY** 

- Semi Detached
- Fitted kitchen with oven hobVinyl flooring to wet areas & extractor
- near Ludlow
- Turf to rear garden
- UPVc double glazing
- New Build
- Downstairs cloakroom
- 2 parking spaces

Please note there is an 80% staircasing restriction on these homes.

- Semi Detached
- Fitted kitchen with oven hobVinyl flooring to wet areas & extractor
- near Ludlow
- Turf to rear garden
- UPVc double glazing
- New Build
- Downstairs cloakroom
- 2 parking spaces