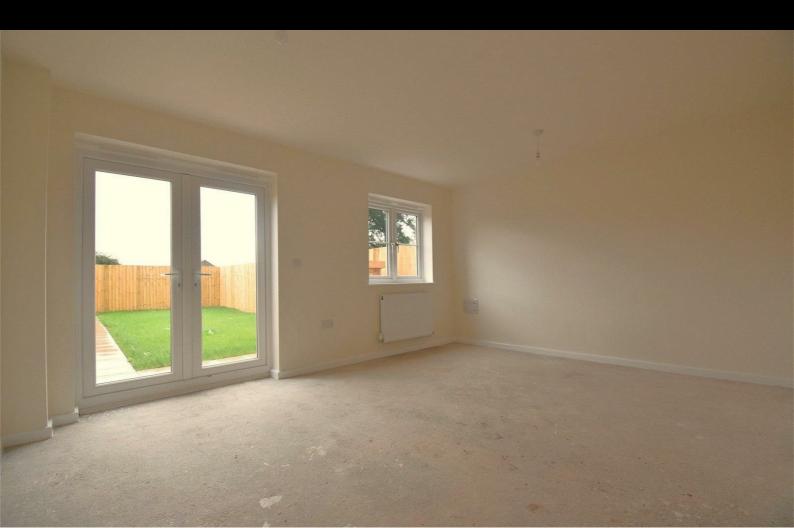

#### **Description**

Plot 2 The Coppice Ph2 - 35% share £94,465 purchase price

Total Rent £460.65 pcm

Please note there is an 80% staircasing restriction on these homes.

**AVAILABLE TO OCCUPY** 

- Semi Detached
- Fitted kitchen with oven hobVinyl flooring to wet areas & extractor
- near Ludlow
- Turf to rear garden
- UPVc double glazing
- New Build
- Downstairs cloakroom
- 2 parking spaces

Please note there is an 80% staircasing restriction on these homes.

- Semi Detached
- Fitted kitchen with oven hobVinyl flooring to wet areas & extractor
- near Ludlow
- Turf to rear garden
- UPVc double glazing
- New Build
- Downstairs cloakroom
- 2 parking spaces

AVAILABLE TO OCCUPY

- New build
- 2 parking spaces
- Fitted kitchen with oven, hobUPVC double glazing & extractor
- 2 spacious bedrooms
- Semi detached

- Turf to rear garden
- Vinyl to wet areas
- downstairs cloakroom
- Near Ludlow