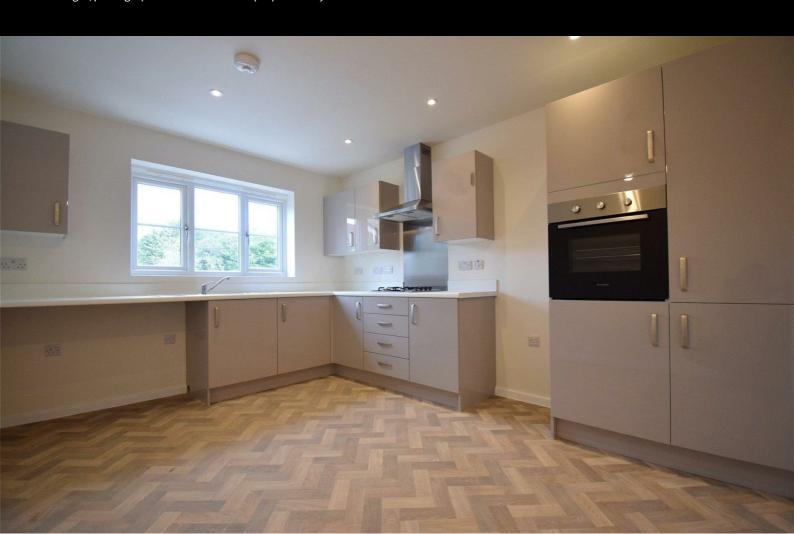

#### **Description**

Plot 2 The Coppice Ph2 - 35% share £94,465 purchase price

Total Rent £460.65 pcm

Please note there is an 80% staircasing restriction on these homes.

**AVAILABLE TO OCCUPY** 

- Semi Detached
- Fitted kitchen with oven hobVinyl flooring to wet areas & extractor
- near Ludlow
- Turf to rear garden
- UPVc double glazing
- New Build
- Downstairs cloakroom
- 2 parking spaces

Please note there is an 80% staircasing restriction on these homes.

- Semi Detached
- Fitted kitchen with oven hobVinyl flooring to wet areas & extractor
- near Ludlow
- Turf to rear garden
- UPVc double glazing
- New Build
- Downstairs cloakroom
- 2 parking spaces