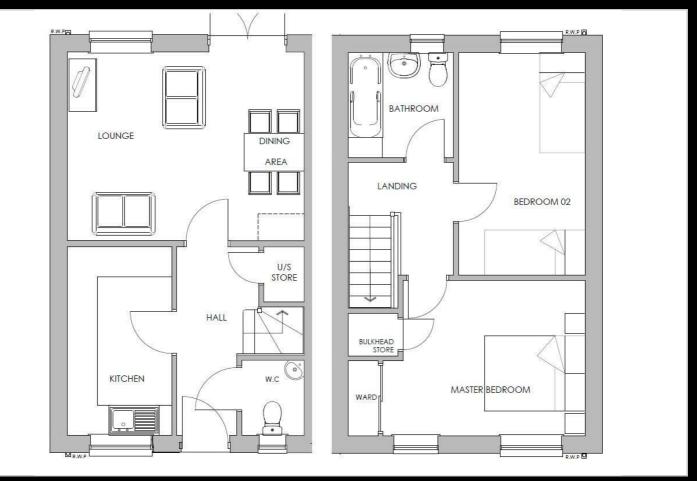

#### **Description**

Plot 2 The Coppice Ph2 - 35% share £94,465 purchase price

Total Rent £460.65 pcm

Please note there is an 80% staircasing restriction on these homes.

**AVAILABLE TO OCCUPY** 

- Semi Detached
- Fitted kitchen with oven hobVinyl flooring to wet areas & extractor
- near Ludlow
- Turf to rear garden
- UPVc double glazing
- New Build
- Downstairs cloakroom
- 2 parking spaces

Please note there is an 80% staircasing restriction on these homes.

- Semi Detached
- Fitted kitchen with oven hobVinyl flooring to wet areas & extractor
- near Ludlow
- Turf to rear garden
- UPVc double glazing
- New Build
- Downstairs cloakroom
- 2 parking spaces