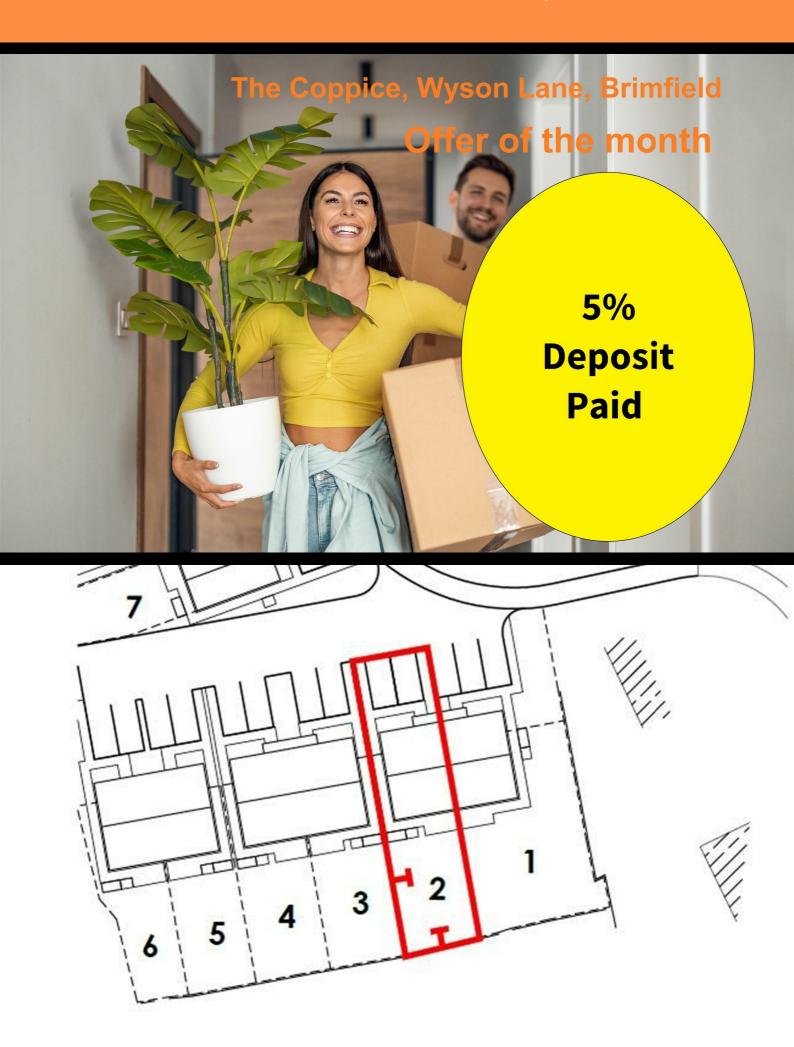

Plot 2 - The Coppice Ph2 - 35% Share

5% deposit paid £94,465

# Plot 2 - The Coppice Ph2 - 35% Share

#### **Description**

Plot 2 The Coppice Ph2 - 35% share £94,465 purchase price

Total Rent £460.65 pcm

Please note there is an 80% staircasing restriction on these homes.

**AVAILABLE TO OCCUPY** 

- Semi Detached
- Fitted kitchen with oven hobVinyl flooring to wet areas & extractor
- near Ludlow
- Turf to rear garden
- UPVc double glazing
- New Build
- Downstairs cloakroom
- 2 parking spaces