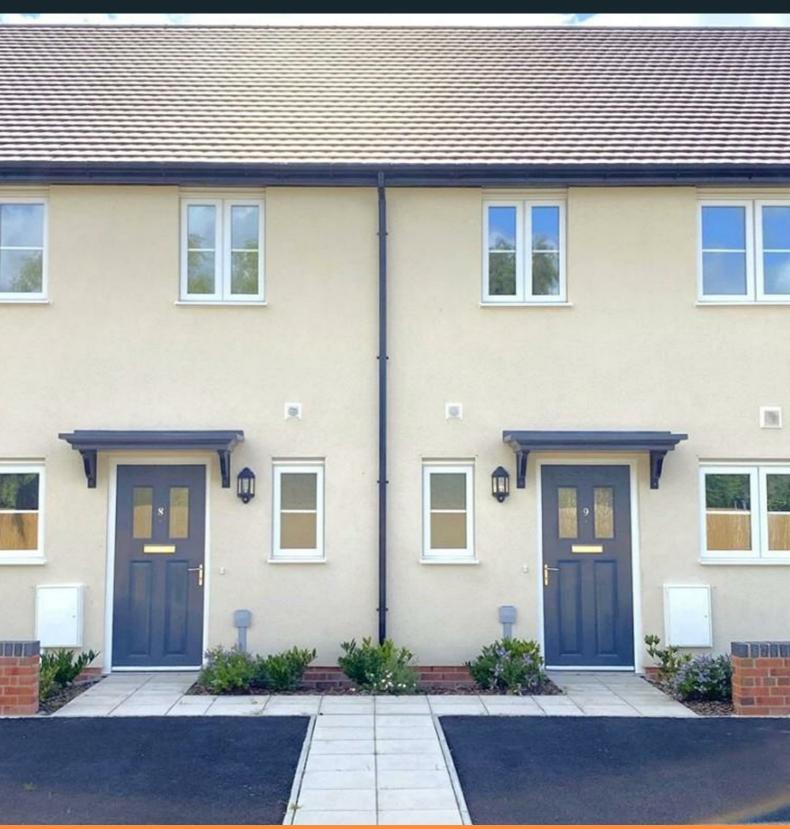

#### **Description**

Plot 2 The Coppice Ph2 - 35% share £94,465 purchase price

Total Rent £460.65 pcm

Please note there is an 80% staircasing restriction on these homes.

**AVAILABLE TO OCCUPY** 

- Semi Detached
- Fitted kitchen with oven hobVinyl flooring to wet areas & extractor
- near Ludlow
- Turf to rear garden
- UPVc double glazing
- New Build
- Downstairs cloakroom
- 2 parking spaces

Please note there is an 80% staircasing restriction on these homes.

- Semi Detached
- Fitted kitchen with oven hobVinyl flooring to wet areas & extractor
- near Ludlow
- Turf to rear garden
- UPVc double glazing
- New Build
- Downstairs cloakroom
- 2 parking spaces

**AVAILABLE TO OCCUPY** 

- End Terrace
- Fitted kitchen with oven hobVinyl flooring to wet areas & extractor
- near Ludlow
- Turf to rear garden
- UPVc double glazing
- New Build
- Downstairs cloakroom
- 2 parking spaces

- End Terrace
- Fitted kitchen with oven hobVinyl flooring to wet areas & extractor
- near Ludlow
- Turf to rear garden
- UPVc double glazing
- New Build
- Downstairs cloakroom
- 2 parking spaces

AVAILABLE TO OCCUPY

- New build
- 2 parking spaces
- Fitted kitchen with oven, hobUPVC double glazing & extractor
- 2 spacious bedrooms
- Semi detached

- Turf to rear garden
- Vinyl to wet areas
- downstairs cloakroom
- Near Ludlow

- 5% Deposit Paid
- Fitted kitchen with oven hob
   Vinyl flooring to wet areas & extractor
- near Ludlow
- Turf to rear garden
- UPVc double glazing
- Semi Detached
- Downstairs cloakroom
- 2 parking spaces
- New Build