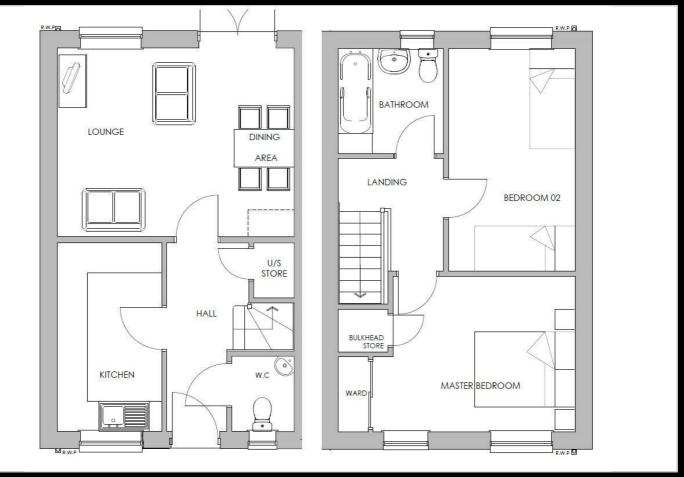

#### **Description**

Plot 2 The Coppice Ph2 - 35% share £94,465 purchase price

Total Rent £460.65 pcm

Please note there is an 80% staircasing restriction on these homes.

**AVAILABLE TO OCCUPY** 

- Semi Detached
- Fitted kitchen with oven hobVinyl flooring to wet areas & extractor
- near Ludlow
- Turf to rear garden
- UPVc double glazing
- New Build
- Downstairs cloakroom
- 2 parking spaces

Please note there is an 80% staircasing restriction on these homes.

- Semi Detached
- Fitted kitchen with oven hobVinyl flooring to wet areas & extractor
- near Ludlow
- Turf to rear garden
- UPVc double glazing
- New Build
- Downstairs cloakroom
- 2 parking spaces

**AVAILABLE TO OCCUPY** 

- End Terrace
- Fitted kitchen with oven hobVinyl flooring to wet areas & extractor
- near Ludlow
- Turf to rear garden
- UPVc double glazing
- New Build
- Downstairs cloakroom
- 2 parking spaces

- End Terrace
- Fitted kitchen with oven hobVinyl flooring to wet areas & extractor
- near Ludlow
- Turf to rear garden
- UPVc double glazing
- New Build
- Downstairs cloakroom
- 2 parking spaces

AVAILABLE TO OCCUPY

- New build
- 2 parking spaces
- Fitted kitchen with oven, hobUPVC double glazing & extractor
- 2 spacious bedrooms
- Semi detached

- Turf to rear garden
- Vinyl to wet areas
- downstairs cloakroom
- Near Ludlow

- 5% Deposit Paid
- Fitted kitchen with oven hob
   Vinyl flooring to wet areas & extractor
- near Ludlow
- Turf to rear garden
- UPVc double glazing
- Semi Detached
- Downstairs cloakroom
- 2 parking spaces
- New Build