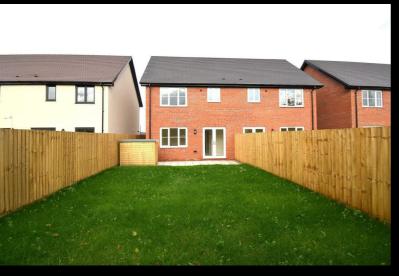

#### **Description**

Plot 2 The Coppice Ph2 - 35% share £94,465 purchase price

Total Rent £460.65 pcm

Please note there is an 80% staircasing restriction on these homes.

**AVAILABLE TO OCCUPY** 

- Semi Detached
- Fitted kitchen with oven hobVinyl flooring to wet areas & extractor
- near Ludlow
- Turf to rear garden
- UPVc double glazing
- New Build
- Downstairs cloakroom
- 2 parking spaces