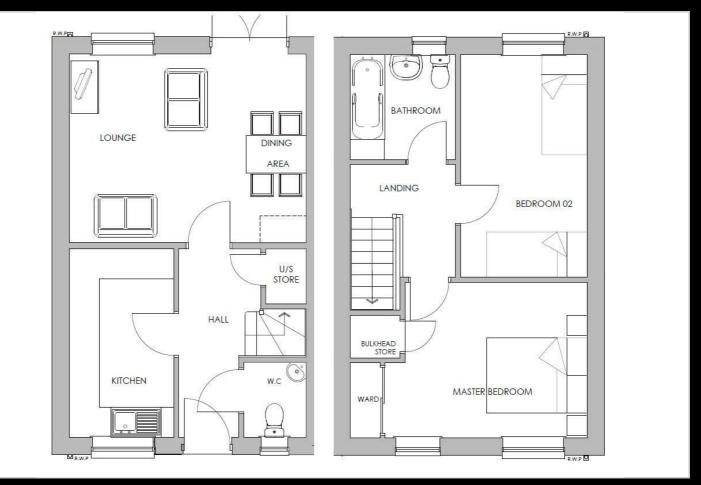

#### **Description**

Plot 2 The Coppice Ph2 - 35% share £94,465 purchase price

Total Rent £460.65 pcm

Please note there is an 80% staircasing restriction on these homes.

**AVAILABLE TO OCCUPY** 

- Semi Detached
- Fitted kitchen with oven hobVinyl flooring to wet areas & extractor
- near Ludlow
- Turf to rear garden
- UPVc double glazing
- New Build
- Downstairs cloakroom
- 2 parking spaces

#### **Description**

Plot 4 The Coppice Ph2 - 35% share £94,465 purchase price

Total Rent £460.65 pcm

READY TO OCCUPY

If you would like to apply for this property, please complete our online application form via our Signature Website

Please note there is an 80% staircasing restriction on these homes.

- Semi Detached
- Fitted kitchen with oven hobVinyl flooring to wet areas & extractor
- near Ludlow
- Turf to rear garden
- UPVc double glazing
- New Build
- Downstairs cloakroom
- 2 parking spaces

#### **Description**

Plot 8 The Coppice Ph2 - 40% share £96,600 purchase price Total Rent £388.92 pcm

Please note there is an 80% staircasing restriction on these homes.

If you would like to apply for this property, please complete our online application form via our Signature Website

**AVAILABLE TO OCCUPY** 

- End Terrace
- Fitted kitchen with oven hobVinyl flooring to wet areas & extractor
- near Ludlow
- Turf to rear garden
- UPVc double glazing
- New Build
- Downstairs cloakroom
- 2 parking spaces

#### **Description**

Plot 9 The Coppice Ph2 - 40% share £96,600 purchase price Total Rent £388.92 pcm

**READY TO OCCUPY** 

Please note there is an 80% staircasing restriction on these homes.

If you would like to apply for this property, please complete our online application form via our Signature Website

- End Terrace
- Fitted kitchen with oven hobVinyl flooring to wet areas & extractor
- near Ludlow
- Turf to rear garden
- UPVc double glazing
- New Build
- Downstairs cloakroom
- 2 parking spaces

#### **Description**

Plot 12 The Coppice Ph2 40% Share Purchase price £98,000 Total Rent £393.73 pcm

Please note there is an 80% staircasing restriction on these homes.

If you would like to apply for this property, please complete our online application form via our Signature Website

AVAILABLE TO OCCUPY

- New build
- 2 parking spaces
- Fitted kitchen with oven, hobUPVC double glazing & extractor
- 2 spacious bedrooms
- Semi detached

- Turf to rear garden
- Vinyl to wet areas
- downstairs cloakroom
- Near Ludlow

#### **Description**

Plot 13 The Coppice Ph2 - Purchase Price 35% share £94,465 Total Rent £460.65 pcm

**READY TO OCCUPY** 

Please note there is an 80% staircasing restriction on these homes.

If you would like to apply for this property, please complete our online application form via our Signature Website

- 5% Deposit Paid
- Fitted kitchen with oven hob
   Vinyl flooring to wet areas & extractor
- near Ludlow
- Turf to rear garden
- UPVc double glazing
- Semi Detached
- Downstairs cloakroom
- 2 parking spaces
- New Build