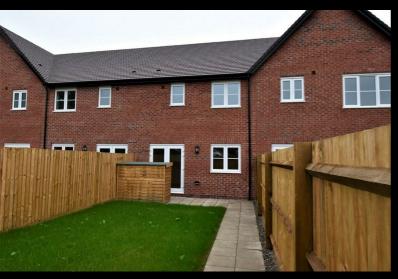

#### **Description**

Plot 2 The Coppice Ph2 - 35% share £94,465 purchase price

Total Rent £460.65 pcm

Please note there is an 80% staircasing restriction on these homes.

**AVAILABLE TO OCCUPY** 

- Semi Detached
- Fitted kitchen with oven hobVinyl flooring to wet areas & extractor
- near Ludlow
- Turf to rear garden
- UPVc double glazing
- New Build
- Downstairs cloakroom
- 2 parking spaces

Please note there is an 80% staircasing restriction on these homes.

- Semi Detached
- Fitted kitchen with oven hobVinyl flooring to wet areas & extractor
- near Ludlow
- Turf to rear garden
- UPVc double glazing
- New Build
- Downstairs cloakroom
- 2 parking spaces

AVAILABLE TO OCCUPY

- New build
- 2 parking spaces
- Fitted kitchen with oven, hobUPVC double glazing & extractor
- 2 spacious bedrooms
- Semi detached

- Turf to rear garden
- Vinyl to wet areas
- downstairs cloakroom
- Near Ludlow