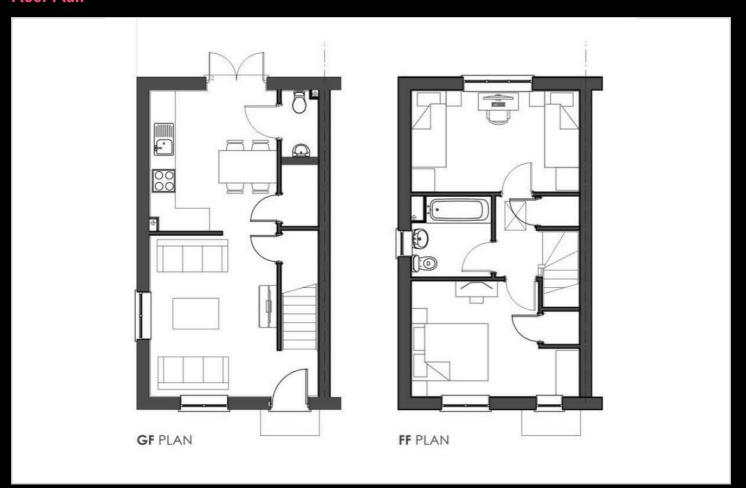

Please note there is an 80% staircasing restriction on these homes.

- New build
- 3 bedrooms
- Vinyl flooring to wet areas
- Turf to rear garden
- Good transport links to Hereford
- Semi detached
- Downstairs cloakroom
- Oven, hob & extractor included
- nr Ludlow

Please note there is an 80% staircasing restriction on these homes.

- New build
- 3 bedrooms
- Vinyl flooring to wet areas
- Turf to rear garden
- Good transport links to Hereford
- End terrace
- Downstairs cloakroom
- Oven, hob & extractor included
- nr Ludlow

Please note there is an 80% staircasing restriction on these homes.

- New build
- 3 bedrooms
- Vinyl flooring to wet areas
- Turf to rear garden
- Good transport links to Hereford
- Mid terrace
- Downstairs cloakroom
- Oven, hob & extractor included
- nr Ludlow