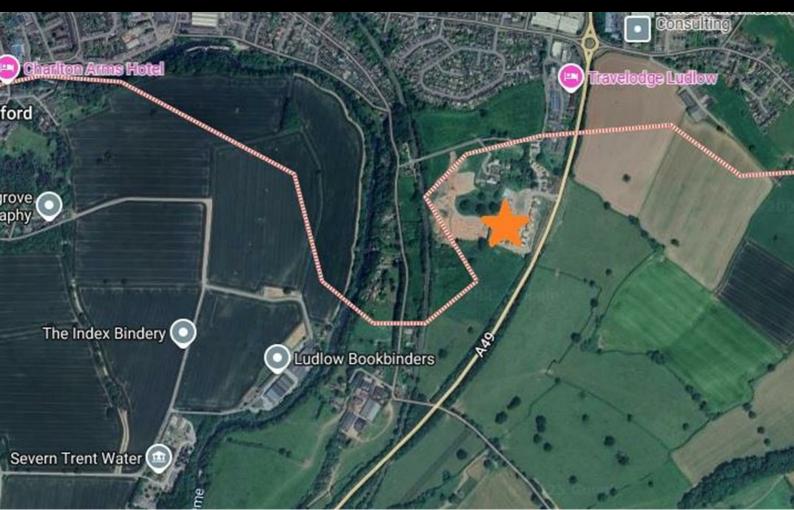

employment has the authority to make or give any representation or warranty in respect of the property.





Plot 81 Ludlow Green "AH2B"

off Foldgate Lane, Ludlow, SY8 4BN

40% Shared ownership £113,000









# Plot 81 Ludlow Green "AH2B"





#### **Description**

Plot 81 Ludlow Green "AH2B" Purchase Price £113,000 40% Share

Total Rent £437.95 pcm

Ready to Occupy April/May 2025 - AVAILABLE TO RESERVE NOW

If you would like to apply for this property, please complete our online application form via our Signature Website

Please note there is an 80% staircasing restriction on these homes.

- New Build
- 2 double bedrooms
- Vinyl flooring to wet areas
- Turf to rear garden
- Transport links to Hereford
- End Terrace
- Downstairs cloakroom
- Oven, hob & extractor included
- nr Ludlow





### **Area Map**



#### **Viewing**

Please contact our Sales Advisor Inara on 07971 576882 if you wish to arrange a viewing appointment for this property or require further information.

## **Energy Efficiency Graph**



These particulars, whilst believed to be accurate are set out as a general outline only for guidance and do not constitute any part of an offer or contract. Intending purchasers should not rely on them as statements of representation of fact, but must satisfy themselves by inspection or otherwise as to their accuracy. No person in this firms employment has the authority to make or give any representation or warranty in respect of the property.





Plot 85 Ludlow Green "AH2B"

off Foldgate Lane, Ludlow, SY8 4BN

40% Shared ownership £114,000









# Plot 85 Ludlow