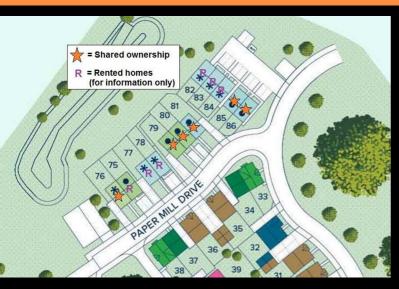

Map**



#### **Viewing**

Please contact our Sales Advisor Inara on 07971 576882 if you wish to arrange a viewing appointment for this property or require further information.

## **Energy Efficiency Graph**



These particulars, whilst believed to be accurate are set out as a general outline only for guidance and do not constitute any part of an offer or contract. Intending purchasers should not rely on them as statements of representation of fact, but must satisfy themselves by inspection or otherwise as to their accuracy. No person in this firms employment has the authority to make or give any representation or warranty in respect of the property.





Plot 85 Ludlow Green "AH2B"

off Foldgate Lane, Ludlow, SY8 4BN

40% Shared ownership £114,000









# Plot 85 Ludlow Green "AH2B"





### **Description**

Plot 85 Ludlow Green "AH2B" Purchase Price £114,000 40% Share

Total Rent £441.39 pcm

Ready to Occupy April/May 2025 - AVAILABLE TO RESERVE NOW

If you would like to apply for this property, please complete our online application form via our Signature Website

Please note there is an 80% staircasing restriction on these homes.

- New Build
- 2 double bedrooms
- Vinyl flooring to wet areas
- Turf to rear garden
- Transport links to Hereford
- Semi Detached
- Downstairs cloakroom
- Oven, hob & extractor included
- nr Ludlow





### **Area Map**



## **Viewing**

Please contact our Sales Advisor Inara on 07971 576882 if you wish to arrange a viewing appointment for this property or require further information.

## **Energy Efficiency Graph**



These particulars,