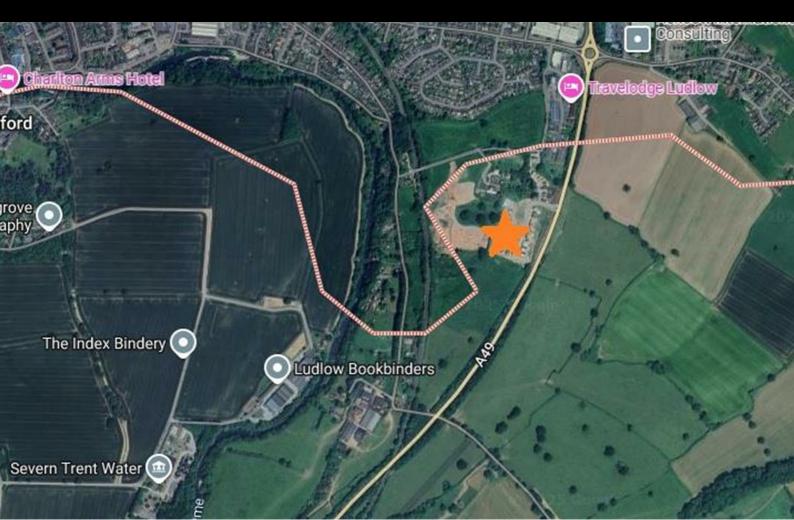

employment has the authority to make or give any representation or warranty in respect of the property.





Plot 85 Ludlow Green "AH2B"

off Foldgate Lane, Ludlow, SY8 4BN

40% Shared ownership £114,000









# Plot 85 Ludlow Green "AH2B"





### **Description**

Plot 85 Ludlow Green "AH2B" Purchase Price £114,000 40% Share

Total Rent £441.39 pcm

Ready to Occupy April/May 2025 - AVAILABLE TO RESERVE NOW

If you would like to apply for this property, please complete our online application form via our Signature Website

Please note there is an 80% staircasing restriction on these homes.

- New Build
- 2 double bedrooms
- Vinyl flooring to wet areas
- Turf to rear garden
- Transport links to Hereford
- Semi Detached
- Downstairs cloakroom
- Oven, hob & extractor included
- nr Ludlow





### **Area Map**



## **Viewing**

Please contact our Sales Advisor Inara on 07971 576882 if you wish to arrange a viewing appointment for this property or require further information.

## **Energy Efficiency Graph**



These particulars, whilst believed to be accurate are set out as a general outline only for guidance and do not constitute any part of an offer or contract. Intending purchasers should not rely on them as statements of representation of fact, but must satisfy themselves by inspection or otherwise as to their accuracy. No person in this firms employment has the authority to make or give any representation or warranty in respect of the property.





Plot 86 Ludlow Green "AH2B"

off Foldgate Lane, Ludlow, SY8 4BN

40% Shared ownership £114,000









# Plot 86 Ludlow G