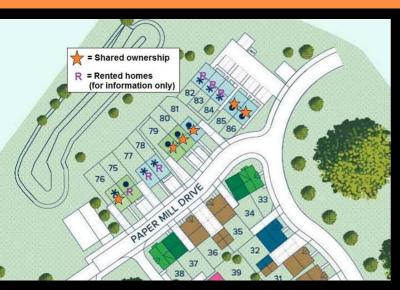

Plot 76 Ludlow Green "AH3B" 35% Share

off Foldgate Lane, Ludlow, SY8 4BN

35% Shared ownership £108,675

Plot 79 Ludlow Green "AH3B" 35% Share

off Foldgate Lane, Ludlow, SY8 4BN

35% Shared ownership £107,625

Plot 80 Ludlow Green "AH3B" 35% Share

off Foldgate Lane, Ludlow, SY8 4BN

35% Shared ownership £106,925

Plot 81 Ludlow Green "AH2B"

off Foldgate Lane, Ludlow, SY8 4BN

40% Shared ownership £113,000

Plot 85 Ludlow Green "AH2B"

off Foldgate Lane, Ludlow, SY8 4BN

40% Shared ownership £114,000

Plot 86 Ludlow Green "AH2B"

off Foldgate Lane, Ludlow, SY8 4BN

40% Shared ownership £114,000