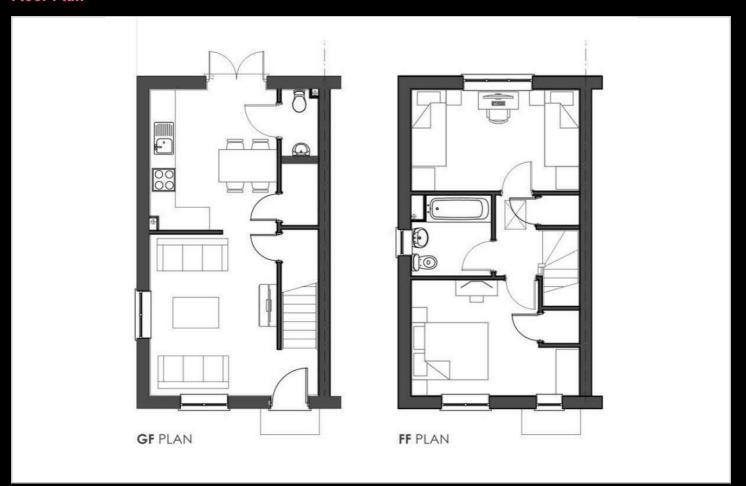

### **Description**

Plot 76 Ludlow Green "AH3B" Purchase Price £108,675 35% Share Total Rent £513.79 pcm

Ready to Occupy April/May 2025 - AVAILABLE TO RESERVE NOW If you would like to apply for this property, please complete our online application form via our Signature Website

Please note there is an 80% staircasing restriction on these homes.

- New build
- 3 bedrooms
- Vinyl flooring to wet areas
- Turf to rear garden
- Good transport links to Hereford
- Semi detached
- Downstairs cloakroom
- Oven, hob & extractor included
- nr Ludlow