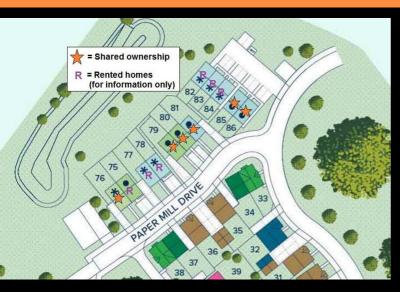

ewing

Please contact our Sales Advisor Inara on 07971 576882 if you wish to arrange a viewing appointment for this property or require further information.

## **Energy Efficiency Graph**



These particulars, whilst believed to be accurate are set out as a general outline only for guidance and do not constitute any part of an offer or contract. Intending purchasers should not rely on them as statements of representation of fact, but must satisfy themselves by inspection or otherwise as to their accuracy. No person in this firms employment has the authority to make or give any representation or warranty in respect of the property.





Plot 80 Ludlow Green "AH3B" 35% Share

off Foldgate Lane, Ludlow, SY8 4BN

35% Shared ownership £106,925









# Plot 80 Ludlow Green "AH3B" 35% Share





#### Description

Plot 80 Ludlow Green "AH3B" Purchase Price £106,925 35% Share Total Rent £506.34 pcm

Ready to Occupy April/May 2025 - AVAILABLE TO RESERVE NOW

If you would like to apply for this property, please complete our online application form via our Signature Website  $\,$ 

Please note there is an 80% staircasing restriction on these homes.

- New build
- 3 bedrooms
- Vinyl flooring to wet areas
- Turf to rear garden
- Good transport links to Hereford
- Mid terrace
- Downstairs cloakroom
- Oven, hob & extractor included
- nr Ludlow





### **Area Map**



#### Viewing

Please contact our Sales Advisor Inara on 07971576882 if you wish to arrange a viewing appointment for this property or require further information.

## **Energy Efficiency Graph**



These particulars, whil