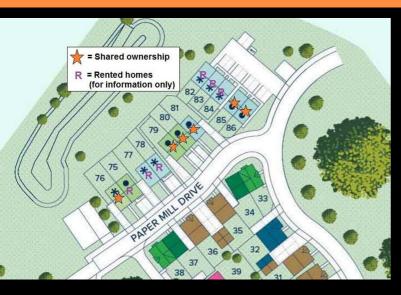

a Map**



## **Viewing**

Please contact our Sales Advisor Inara on 07971 576882 if you wish to arrange a viewing appointment for this property or require further information.

## **Energy Efficiency Graph**



These particulars, whilst believed to be accurate are set out as a general outline only for guidance and do not constitute any part of an offer or contract. Intending purchasers should not rely on them as statements of representation of fact, but must satisfy themselves by inspection or otherwise as to their accuracy. No person in this firms employment has the authority to make or give any representation or warranty in respect of the property.





Plot 86 Ludlow Green "AH2B"

off Foldgate Lane, Ludlow, SY8 4BN

40% Shared ownership £114,000









# Plot 86 Ludlow Green "AH2B"





#### **Description**

Plot 86 Ludlow Green "AH2B" Purchase Price £114,000 40% Share

Total Rent £441.39 pcm

Ready to Occupy April/May 2025 - AVAILABLE TO RESERVE NOW

If you would like to apply for this property, please complete our online application form via our Signature Website  $\,$ 

Please note there is an 80% staircasing restriction on these homes.

- New Build
- 2 double bedrooms
- Vinyl flooring to wet areas
- Turf to rear garden
- Transport links to Hereford
- Semi Detached
- Downstairs cloakroom
- Oven, hob & extractor included
- nr Ludlow





### **Area Map**



#### Viewing

Please contact our Sales Advisor Inara on 07971 576882 if you wish to arrange a viewing appointment for this property or require further information.

## **Energy Efficiency Graph**



These particu