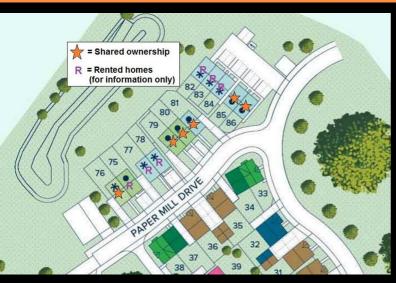

Plot 76 Ludlow Green "AH3B" 35% Share

off Foldgate Lane, Ludlow, SY8 4BN

35% Shared ownership £108,675

Plot 79 Ludlow Green "AH3B" 35% Share

off Foldgate Lane, Ludlow, SY8 4BN

35% Shared ownership £107,625

Plot 80 Ludlow Green "AH3B" 35% Share

off Foldgate Lane, Ludlow, SY8 4BN

35% Shared ownership £106,925

Plot 81 Ludlow Green "AH2B"

off Foldgate Lane, Ludlow, SY8 4BN

40% Shared ownership £113,000

Plot 85 Ludlow Green "AH2B"

off Foldgate Lane, Ludlow, SY8 4BN

40% Shared ownership £114,000

Plot 86 Ludlow Green "AH2B"

off Foldgate Lane, Ludlow, SY8 4BN

40% Shared ownership £114,000