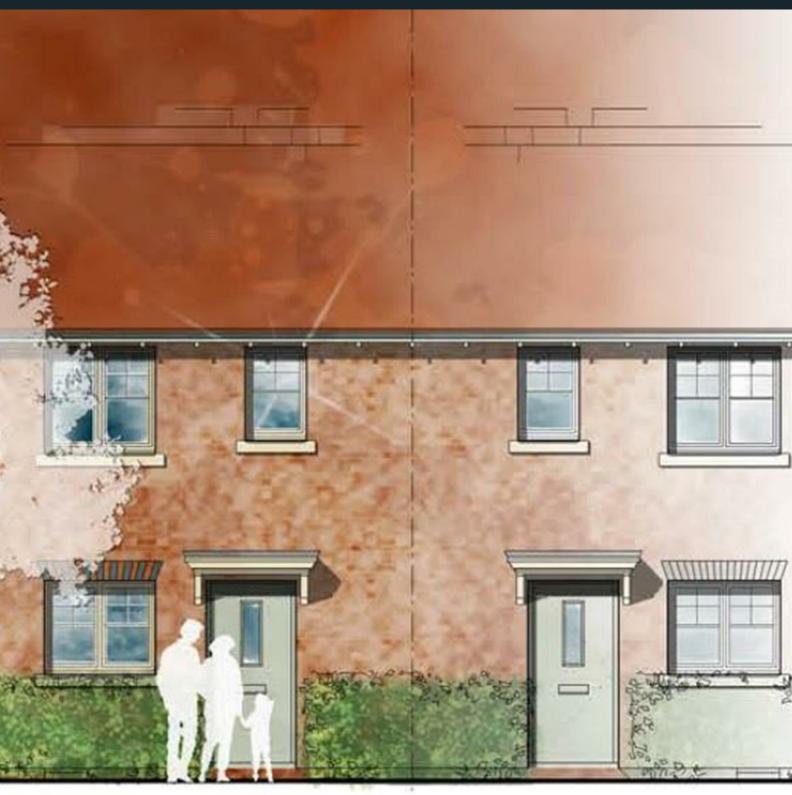

### **Description**

Plot 76 Ludlow Green "AH3B" Purchase Price £108,675 35% Share Total Rent £513.79 pcm

Ready to Occupy April/May 2025 - AVAILABLE TO RESERVE NOW If you would like to apply for this property, please complete our online application form via our Signature Website

Please note there is an 80% staircasing restriction on these homes.

- New build
- 3 bedrooms
- Vinyl flooring to wet areas
- Turf to rear garden
- Good transport links to Hereford
- Semi detached
- Downstairs cloakroom
- Oven, hob & extractor included
- nr Ludlow