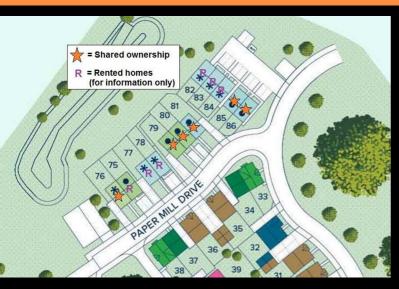

Plot 76 Ludlow Green "AH3B" 35% Share

off Foldgate Lane, Ludlow, SY8 4BN

35% Shared ownership £108,675

# Plot 76 Ludlow Green "AH3B" 35% Share

### **Description**

Plot 76 Ludlow Green "AH3B" Purchase Price £108,675 35% Share Total Rent £513.79 pcm

Ready to Occupy April/May 2025 - AVAILABLE TO RESERVE NOW If you would like to apply for this property, please complete our online application form via our Signature Website

Please note there is an 80% staircasing restriction on these homes.

- New build
- 3 bedrooms
- Vinyl flooring to wet areas
- Turf to rear garden
- Good transport links to Hereford
- Semi detached
- Downstairs cloakroom
- Oven, hob & extractor included
- nr Ludlow