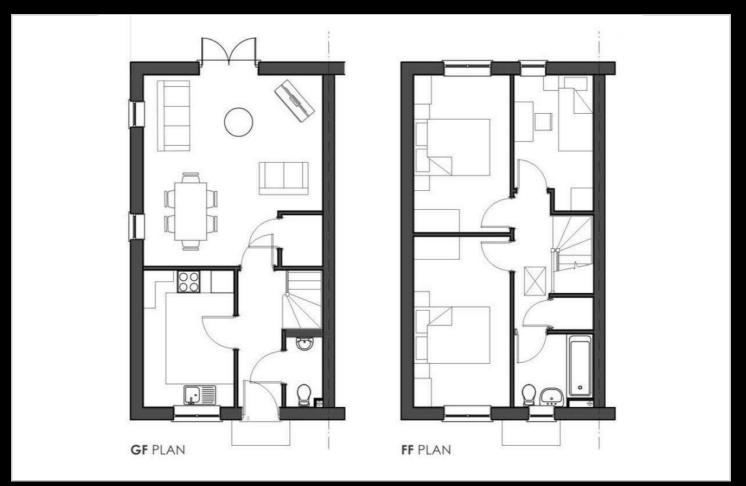

Please note there is an 80% staircasing restriction on these homes.

- New build
- 3 bedrooms
- Vinyl flooring to wet areas
- Turf to rear garden
- Good transport links to Hereford
- Semi detached
- Downstairs cloakroom
- Oven, hob & extractor included
- nr Ludlow

Please note there is an 80% staircasing restriction on these homes.

- New build
- 3 bedrooms
- Vinyl flooring to wet areas
- Turf to rear garden
- Good transport links to Hereford
- End terrace
- Downstairs cloakroom
- Oven, hob & extractor included
- nr Ludlow

Please note there is an 80% staircasing restriction on these homes.

- New build
- 3 bedrooms
- Vinyl flooring to wet areas
- Turf to rear garden
- Good transport links to Hereford
- Mid terrace
- Downstairs cloakroom
- Oven, hob & extractor included
- nr Ludlow

Please note there is an 80% staircasing restriction on these homes.

- New Build
- 2 double bedrooms
- Vinyl flooring to wet areas
- Turf to rear garden
- Transport links to Hereford
- End Terrace
- Downstairs cloakroom
- Oven, hob & extractor included
- nr Ludlow

Please note there is an 80% staircasing restriction on these homes.

- New Build
- 2 double bedrooms
- Vinyl flooring to wet areas
- Turf to rear garden
- Transport links to Hereford
- Semi Detached
- Downstairs cloakroom
- Oven, hob & extractor included
- nr Ludlow