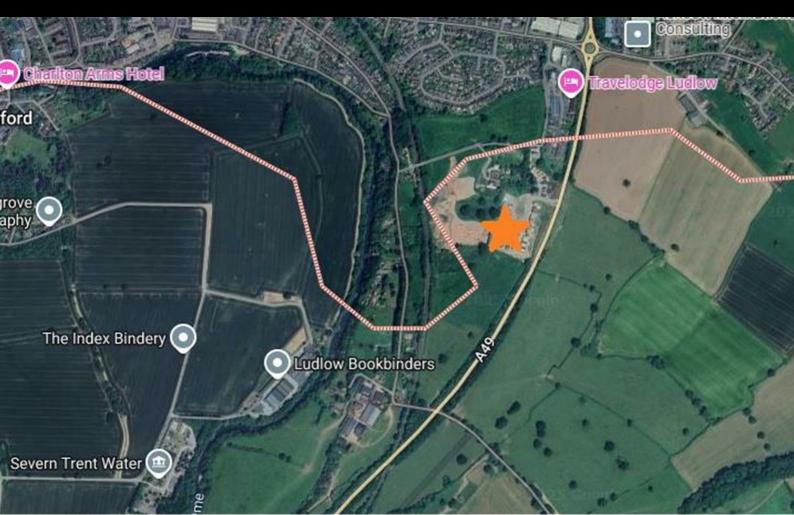

authority to make or give any representation or warranty in respect of the property.





Plot 80 Ludlow Green "AH3B" 35% Share

off Foldgate Lane, Ludlow, SY8 4BN

35% Shared ownership £106,925









# Plot 80 Ludlow Green "AH3B" 35% Share





#### Description

Plot 80 Ludlow Green "AH3B" Purchase Price £106,925 35% Share Total Rent £506.34 pcm

Ready to Occupy April/May 2025 - AVAILABLE TO RESERVE NOW

If you would like to apply for this property, please complete our online application form via our Signature Website  $\,$ 

Please note there is an 80% staircasing restriction on these homes.

- New build
- 3 bedrooms
- Vinyl flooring to wet areas
- Turf to rear garden
- Good transport links to Hereford
- Mid terrace
- Downstairs cloakroom
- Oven, hob & extractor included
- nr Ludlow





### **Area Map**



#### Viewing

Please contact our Sales Advisor Inara on 07971576882 if you wish to arrange a viewing appointment for this property or require further information.

## **Energy Efficiency Graph**



These particulars, whilst believed to be accurate are set out as a general outline only for guidance and do not constitute any part of an offer or contract. Intending purchasers should not rely on them as statements of representation of fact, but must satisfy themselves by inspection or otherwise as to their accuracy. No person in this firms employment has the authority to make or give any representation or warranty in respect of the property.





Plot 81 Ludlow Green "AH2B"

off Foldgate Lane, Ludlow, SY8 4BN

40% Shared ownership £113,000









# Plot 81 Ludlow Gree