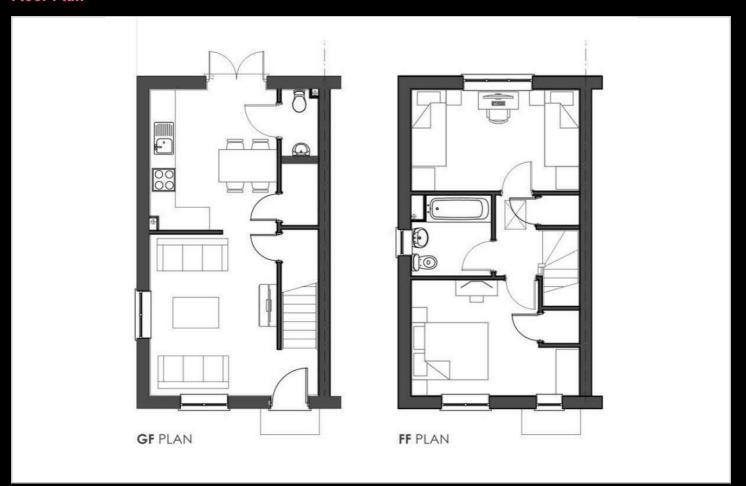

Please note there is an 80% staircasing restriction on these homes.

- New build
- 3 bedrooms
- Vinyl flooring to wet areas
- Turf to rear garden
- Good transport links to Hereford
- Semi detached
- Downstairs cloakroom
- Oven, hob & extractor included
- nr Ludlow

Please note there is an 80% staircasing restriction on these homes.

- New build
- 3 bedrooms
- Vinyl flooring to wet areas
- Turf to rear garden
- Good transport links to Hereford
- End terrace
- Downstairs cloakroom
- Oven, hob & extractor included
- nr Ludlow

Please note there is an 80% staircasing restriction on these homes.

- New build
- 3 bedrooms
- Vinyl flooring to wet areas
- Turf to rear garden
- Good transport links to Hereford
- Mid terrace
- Downstairs cloakroom
- Oven, hob & extractor included
- nr Ludlow

Please note there is an 80% staircasing restriction on these homes.

- New Build
- 2 double bedrooms
- Vinyl flooring to wet areas
- Turf to rear garden
- Transport links to Hereford
- End Terrace
- Downstairs cloakroom
- Oven, hob & extractor included
- nr Ludlow

Please note there is an 80% staircasing restriction on these homes.

- New Build
- 2 double bedrooms
- Vinyl flooring to wet areas
- Turf to rear garden
- Transport links to Hereford
- Semi Detached
- Downstairs cloakroom
- Oven, hob & extractor included
- nr Ludlow