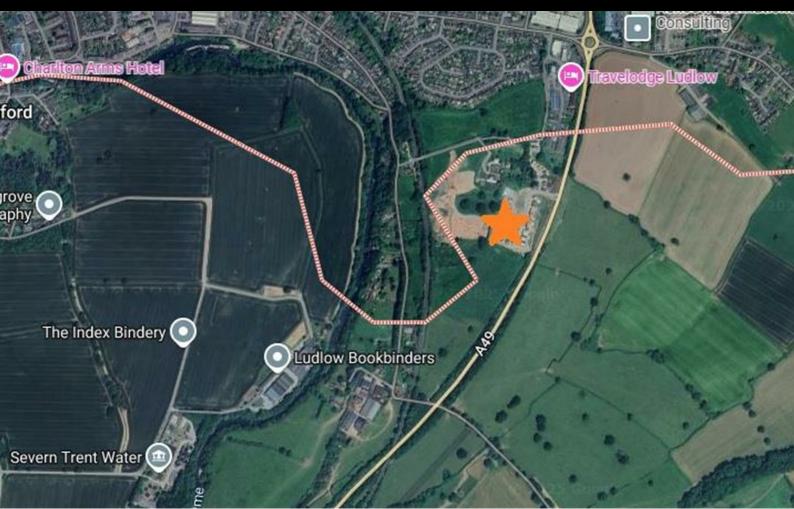

Plot 76 Ludlow Green "AH3B" 35% Share

off Foldgate Lane, Ludlow, SY8 4BN

35% Shared ownership £108,675









# Plot 76 Ludlow Green "AH3B" 35% Share





### **Description**

Plot 76 Ludlow Green "AH3B" Purchase Price £108,675 35% Share Total Rent £513.79 pcm

Ready to Occupy April/May 2025 - AVAILABLE TO RESERVE NOW If you would like to apply for this property, please complete our online application form via our Signature Website

Please note there is an 80% staircasing restriction on these homes.

- New build
- 3 bedrooms
- Vinyl flooring to wet areas
- Turf to rear garden
- Good transport links to Hereford
- Semi detached
- Downstairs cloakroom
- Oven, hob & extractor included
- nr Ludlow





### **Area Map**



#### Viewing

Please contact our Sales Advisor Inara on 07971 576882 if you wish to arrange a viewing appointment for this property or require further information.

## **Energy Efficiency Graph**



These particulars, whilst believed to be accurate are set out as a general outline only for guidance and do not constitute any part of an offer or contract. Intending purchasers should not rely on them as statements of representation of fact, but must satisfy themselves by inspection or otherwise as to their accuracy. No person in this firms employment has the authority to make or give any representation or warranty in respect of the property.





Plot 79 Ludlow Green "AH3B" 35% Share

off Foldgate Lane, Ludlow, SY8 4BN

35% Shared ownership £107,625









# Plot 79