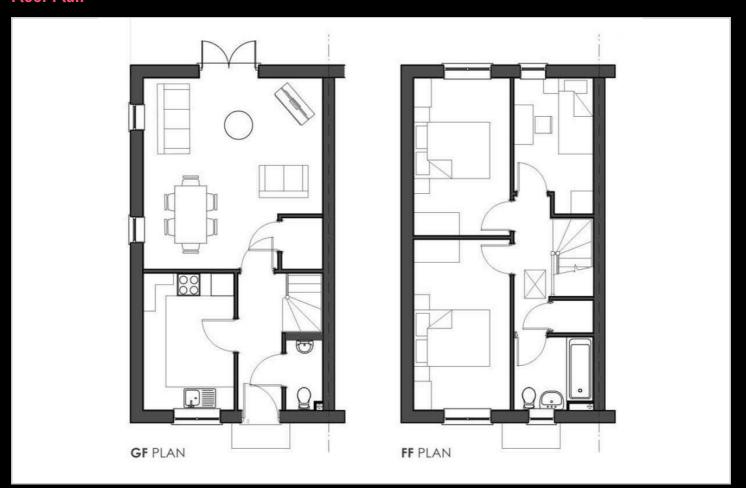

Please note there is an 80% staircasing restriction on these homes.

- New build
- 3 bedrooms
- Vinyl flooring to wet areas
- Turf to rear garden
- Good transport links to Hereford
- Semi detached
- Downstairs cloakroom
- Oven, hob & extractor included
- nr Ludlow

Please note there is an 80% staircasing restriction on these homes.

- New build
- 3 bedrooms
- Vinyl flooring to wet areas
- Turf to rear garden
- Good transport links to Hereford
- End terrace
- Downstairs cloakroom
- Oven, hob & extractor included
- nr Ludlow

Please note there is an 80% staircasing restriction on these homes.

- New build
- 3 bedrooms
- Vinyl flooring to wet areas
- Turf to rear garden
- Good transport links to Hereford
- Mid terrace
- Downstairs cloakroom
- Oven, hob & extractor included
- nr Ludlow