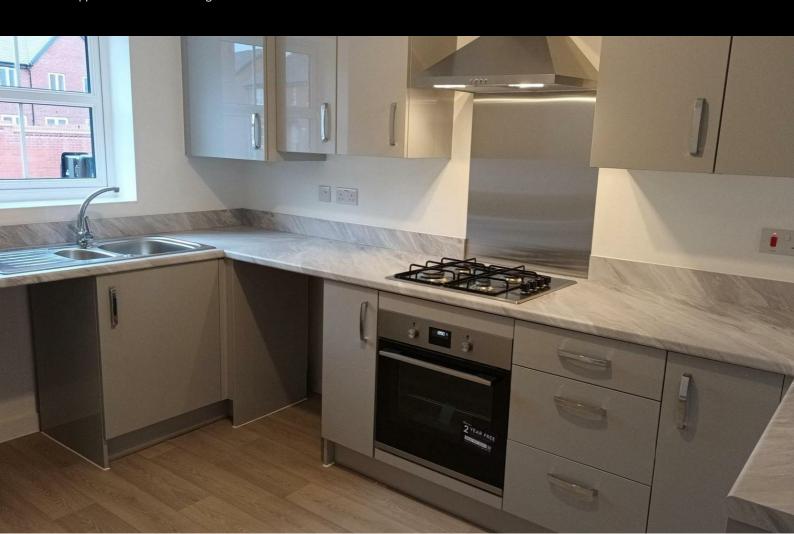

### **Description**

Plot 16 Sonnet Park "Haldon" 40% Share Total Rent £439.95 pcm

#### **READY TO OCCUPY**

This house type is 772 sq ft which is larger than the 2 bedroom Persimmon private homes available, "Alnmouth (643sq ft)" and the "Arden" (554 sq ft)

If you would like to apply for this property, please complete our online application form via our Signature Website

- Mid terrace
- Vinyl flooring to wet areas
- Turf to rear garden
- Oven, hob and extractor included
- New build

- 2 parking spaces
- Carpets fitted throughout
- 2 spacious bedrooms
- Good transport links nr Warwick
- Downstairs clockroom