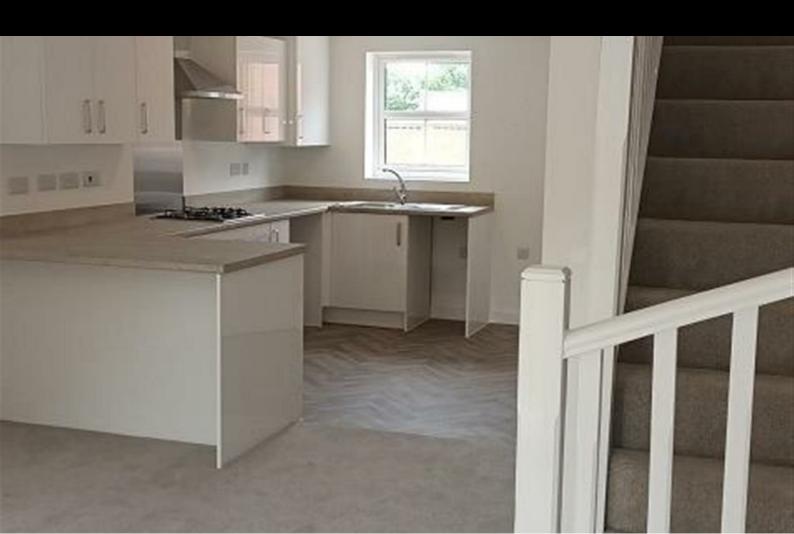

- Mid terrace
- Vinyl flooring to wet areas
- Turf to rear garden
- Oven, hob and extractor included
- New build

- 2 parking spaces
- Carpets fitted throughout
- 2 spacious bedrooms
- Good transport links nr Warwick
- Downstairs clockroom

If you would like to apply for this property, please complete our online application form via our Signature Website

- End terrace
- Vinyl flooring to wet areas
- Turf to rear garden
- Oven, hob and extractor included
- New build

- Semi Detached
- Vinyl flooring to wet areas
- Turf to rear garden
- Oven, hob and extractor included
- New build

- 2 parking spaces
- Carpets fitted throughout
- 2 spacious bedrooms
- Good transport links nr Warwick
- Downstairs clockroom