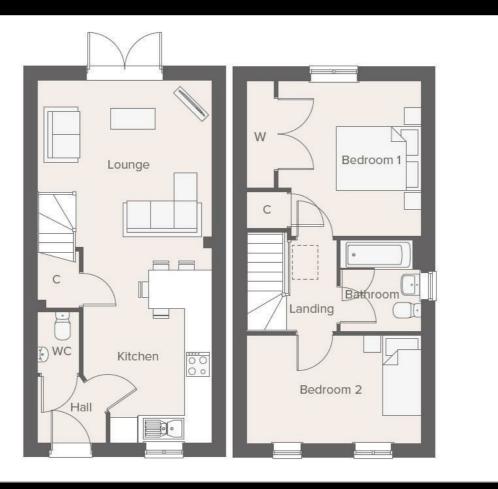

housing.org.uk





# Plot 17 Sonnet Park "Haldon" 40% Share

35 Windhover Road, Stratford-Upon-Avon, CV37 7FY









# Plot 17 Sonnet Park "Haldon" 40% Share





### **Description**

Plot 17 Sonnet Park "Haldon" 40% Share Total Rent £446.52 pcm

**READY TO OCCUPY** 

This house type is 772 sq ft which is larger than the 2 bedroom Persimmon private homes available, "Alnmouth (643sq ft)" and the "Arden" (554 sq ft)

If you would like to apply for this property, please complete our online application form via our Signature Website

- End terrace
- Vinyl flooring to wet areas
- Turf to rear garden
- Oven, hob and extractor included
- New build

- 2 parking spaces
- Carpets fitted throughout
- 2 spacious bedrooms
- nr Warwick good transport links
- Downstairs clockroom





### Floor Plan







### **Viewing**

Please email sales@citizenhousing.org.uk if you wish to arrange a viewing appointment for this property or require further information.

## **Energy Efficiency Graph**



These particulars, whilst believed to be accurate are set out as a general outline only for guidance and do not constitute any part of an offer or contract. Intending purchasers should not rely on them as statements of representation of fact, but must satisfy themselves by inspection or otherwise as to their accuracy. No person in this firms employment has the authority to make or give any representation or warranty in respect of the property.

4040 Lakeside, Solihull, West Midlands, B37 7YN Email: sales@citizenhousing.org.uk or visit www.citizenhousing.org.uk





Plot 18 Sonnet Park "Haldon" 40% S