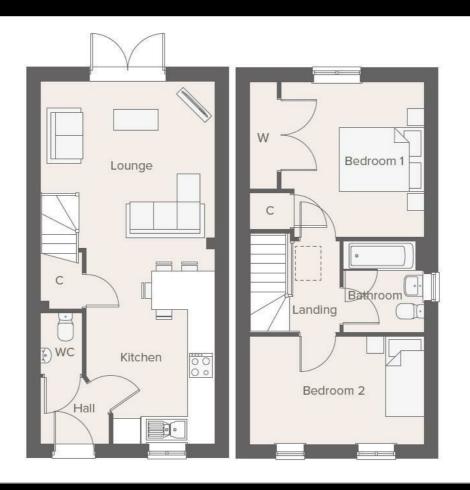

40% Share

37 Windhover Road, Stratford-Upon-Avon, CV37 7FY

40% Shared ownership £116,510









# Plot 18 Sonnet Park "Haldon" 40% Share





### **Description**

Plot 18 Sonnet Park "Haldon" 40% Share £129,150 Total Rent £453.39 pcm

#### **READY TO OCCUPY**

This house type is 772 sq ft which is larger than the 2 bedroom Persimmon private homes available, "Alnmouth (643sq ft)" and the "Arden" (554 sq ft)

If you would like to apply for this property, please complete our online application form via our Signature Website

- Semi Detached
- Vinyl flooring to wet areas
- Turf to rear garden
- Oven, hob and extractor included
- New build

- 2 parking spaces
- Carpets fitted throughout
- 2 spacious bedrooms
- Good transport links nr Warwick
- Downstairs clockroom





### **Floor Plan**



### **Area Map**



### **Viewing**

Please email sales@citizenhousing.org.uk if you wish to arrange a viewing appointment for this property or require further information.

### **Energy Efficiency Graph**



These particulars, whilst believed to be accurate are set out as a general outline only for guidance and do not constitute any part of an offer or contract. Intending purchasers should not rely on them as statements of representation of fact, but must satisfy themselves by inspection or otherwise as to their accuracy. No person in this firms employment has the authority to make or give any representation or warranty in respect of the property.

4040 Lakeside, Solihull, West Midlands, B37 7YN Email: sales@citizenhousing.org.uk or visit www.citizenhousing.org.uk