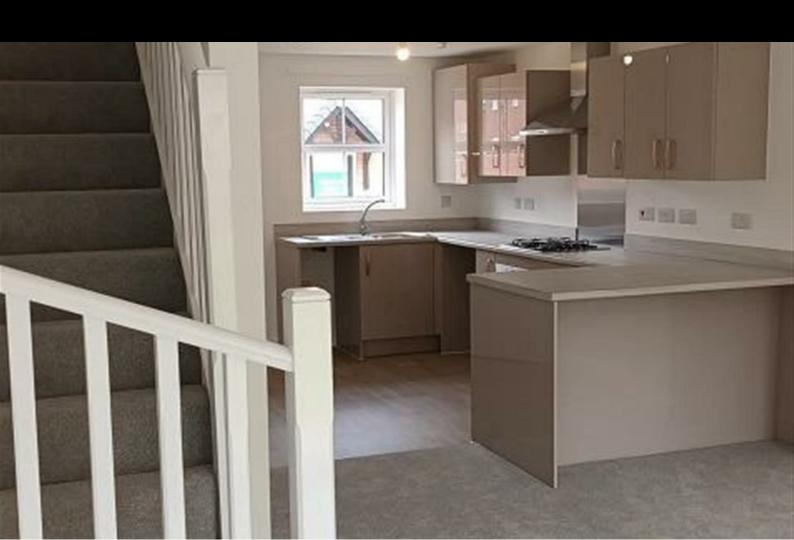

- Mid terrace
- Vinyl flooring to wet areas
- Turf to rear garden
- Oven, hob and extractor included
- New build

- 2 parking spaces
- Carpets fitted throughout
- 2 spacious bedrooms
- Good transport links nr Warwick
- Downstairs clockroom