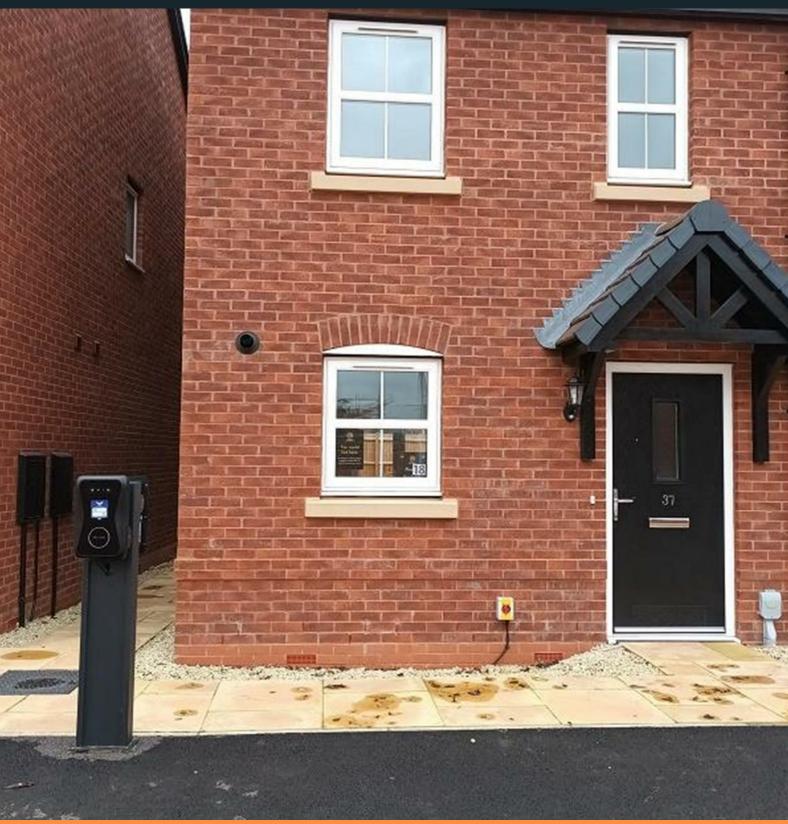

# Plot 18 Sonnet Park "Haldon" 40% Share

- Semi Detached
- Vinyl flooring to wet areas
- Turf to rear garden
- Oven, hob and extractor included
- New build

- 2 parking spaces
- Carpets fitted throughout
- 2 spacious bedrooms
- Good transport links nr Warwick
- Downstairs clockroom