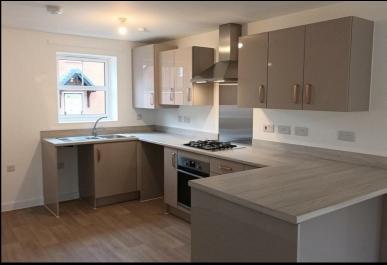

- Mid terrace
- Vinyl flooring to wet areas
- Turf to rear garden
- Oven, hob and extractor included
- New build

- 2 parking spaces
- Carpets fitted throughout
- 2 spacious bedrooms
- Good transport links nr Warwick
- Downstairs clockroom