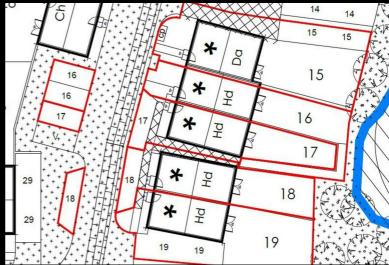

or this property or require further information.

## **Energy Efficiency Graph**



These particulars, whilst believed to be accurate are set out as a general outline only for guidance and do not constitute any part of an offer or contract. Intending purchasers should not rely on them as statements of representation of fact, but must satisfy themselves by inspection or otherwise as to their accuracy. No person in this firms employment has the authority to make or give any representation or warranty in respect of the property.

4040 Lakeside, Solihull, West Midlands, B37 7YN Email: sales@citizenhousing.org.uk or visit www.citizenhousing.org.uk





# Plot 17 Sonnet Park "Haldon" 40% Share

35 Windhover Road, Stratford-Upon-Avon, CV37 7FY









# Plot 17 Sonnet Park "Haldon" 40% Share





### **Description**

Plot 17 Sonnet Park "Haldon" 40% Share Total Rent £446.52 pcm

**READY TO OCCUPY** 

This house type is 772 sq ft which is larger than the 2 bedroom Persimmon private homes available, "Alnmouth (643sq ft)" and the "Arden" (554 sq ft)

If you would like to apply for this property, please complete our online application form via our Signature Website

- End terrace
- Vinyl flooring to wet areas
- Turf to rear garden
- Oven, hob and extractor included
- New build

- 2 parking spaces
- Carpets fitted throughout
- 2 spacious bedrooms
- nr Warwick good transport links
- Downstairs clockroom





### Floor Plan







### **Viewing**

Please email sales@citizenhousing.org.uk if you wish to arrange a viewing appointment for this property or require further information.

## *