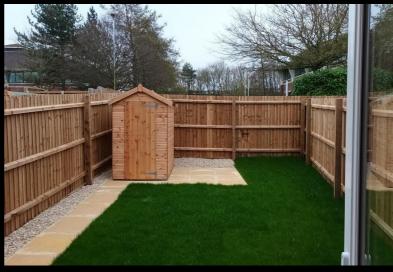

- Semi Detached
- Vinyl flooring to wet areas
- Turf to rear garden
- Oven, hob and extractor included
- New build

- 2 parking spaces
- Carpets fitted throughout
- 2 spacious bedrooms
- Good transport links nr Warwick
- Downstairs clockroom