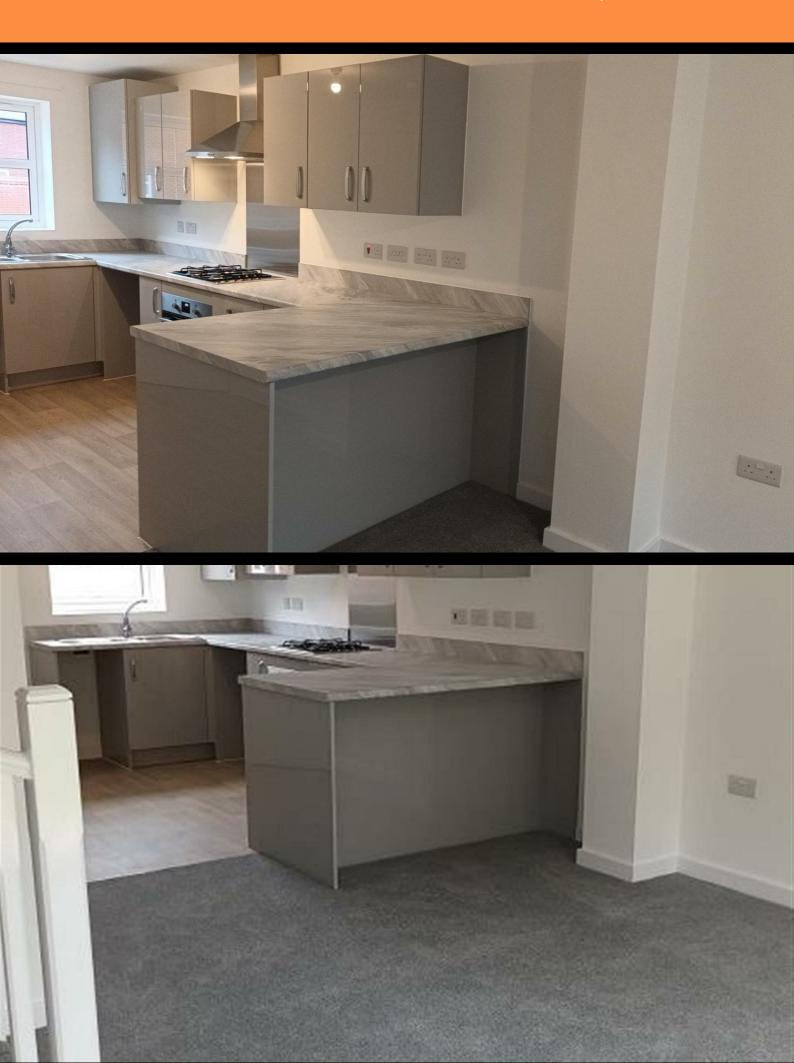

### **Description**

Plot 16 Sonnet Park "Haldon" 40% Share Total Rent £439.95 pcm

#### **READY TO OCCUPY**

This house type is 772 sq ft which is larger than the 2 bedroom Persimmon private homes available, "Alnmouth (643sq ft)" and the "Arden" (554 sq ft)

If you would like to apply for this property, please complete our online application form via our Signature Website

- Mid terrace
- Vinyl flooring to wet areas
- Turf to rear garden
- Oven, hob and extractor included
- New build

- 2 parking spaces
- Carpets fitted throughout
- 2 spacious bedrooms
- Good transport links nr Warwick
- Downstairs clockroom