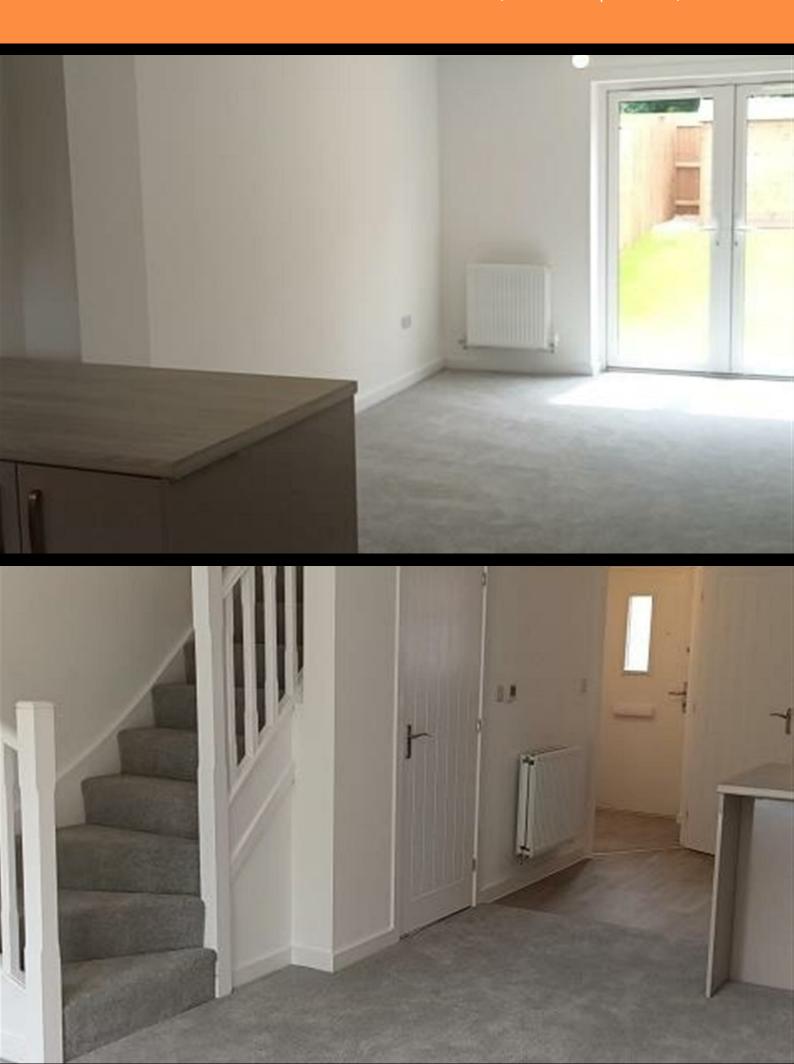

- Mid terrace
- Vinyl flooring to wet areas
- Turf to rear garden
- Oven, hob and extractor included
- New build

- 2 parking spaces
- Carpets fitted throughout
- 2 spacious bedrooms
- Good transport links nr Warwick
- Downstairs clockroom