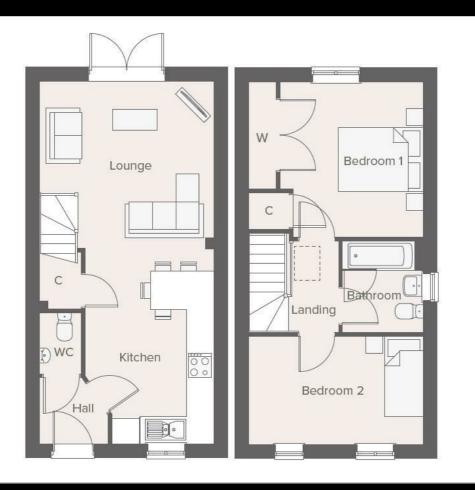

k "Haldon" 40% Share

33 Windhover Road, Stratford-Upon-Avon, CV37 7FY

40% Shared ownership £112,600









# Plot 16 Sonnet Park "Haldon" 40% Share





### **Description**

Plot 16 Sonnet Park "Haldon" 40% Share Total Rent £439.95 pcm

#### **READY TO OCCUPY**

This house type is 772 sq ft which is larger than the 2 bedroom Persimmon private homes available, "Alnmouth (643sq ft)" and the "Arden" (554 sq ft)

If you would like to apply for this property, please complete our online application form via our Signature Website

- Mid terrace
- Vinyl flooring to wet areas
- Turf to rear garden
- Oven, hob and extractor included
- New build

- 2 parking spaces
- Carpets fitted throughout
- 2 spacious bedrooms
- Good transport links nr Warwick
- Downstairs clockroom





#### **Floor Plan**



### **Area Map**



#### Viewing

Please email sales@citizenhousing.org.uk if you wish to arrange a viewing appointment for this property or require further information.

## **Energy Efficiency Graph**



These particulars, whilst believed to be accurate are set out as a general outline only for guidance and do not constitute any part of an offer or contract. Intending purchasers should not rely on them as statements of representation of fact, but must satisfy themselves by inspection or otherwise as to their accuracy. No person in this firms employment has the authority to make or give any representation or warranty in respect of the property.

4040 Lakeside, Solihull, West Midlands, B37 7YN Email: sales@citizenhousing.org.uk or visit www.citizenhousing.org.uk





# Plot 17 Sonnet Park