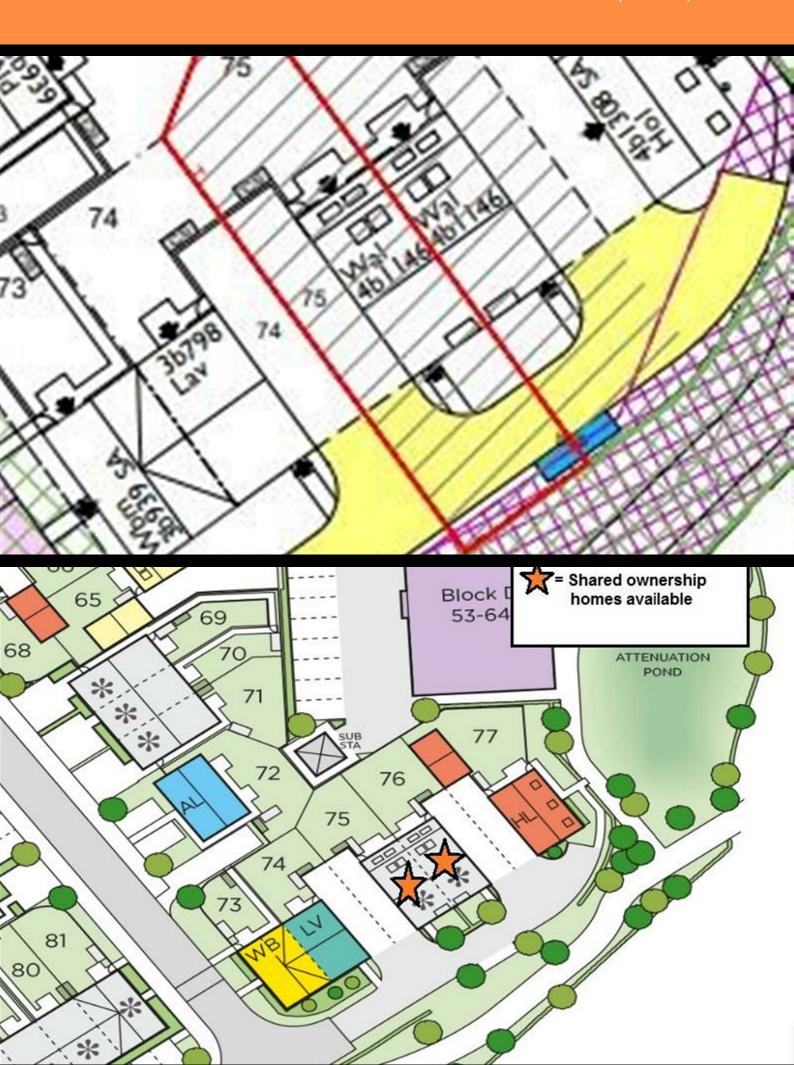

90 4FJ

25% Shared ownership £110,000









# Plot 75 The Green "Walnut" 25% share





## **Description**

Plot 75 The Green "Walnut" 25% share Purchase Price £110,000 Total Rent £822.60 pcm

Ready to Occupy August/September 2025 - AVAILABLE TO RESERVE NOW

Please note, in order to qualify all applicants must have a local connection to Solihull MBC ie, currently live, work or have family in the Borough.

If you would like to apply for this property, please complete our online application form via our Signature Website

\* Images are for illustration purposes only

- Semi Detached
- 4 bedrooms
- Downstairs cloakroom
- Vinyl flooring to wet areas
- Good transport links
- Driveway parking
- Ensuite to master bedroom
- Oven hob & extractor included
- Turf to rear garden
- Near Solihull





### **Floor Plan**



### **Area Map**



#### **Viewing**

Please contact our Sales Advisor Kellieon 07807 787747 if you wish to arrange a viewing appointment for this property or require further information.

### **Energy Efficiency Graph**



These particulars, whilst believed to be accurate are set out as a general outline only for guidance and do not constitute any part of an offer or contract. Intending purchasers should not rely on them as statements of representation of fact, but must satisfy themselves by inspection or otherwise as to their accuracy. No person in this firms employment has the authority to make or give any representation or warranty in respect of the property.

4040 Lakeside, Solihull, West Midlands, B37 7YN Email: sales@citizenhousing.org.uk or visit www.citizen