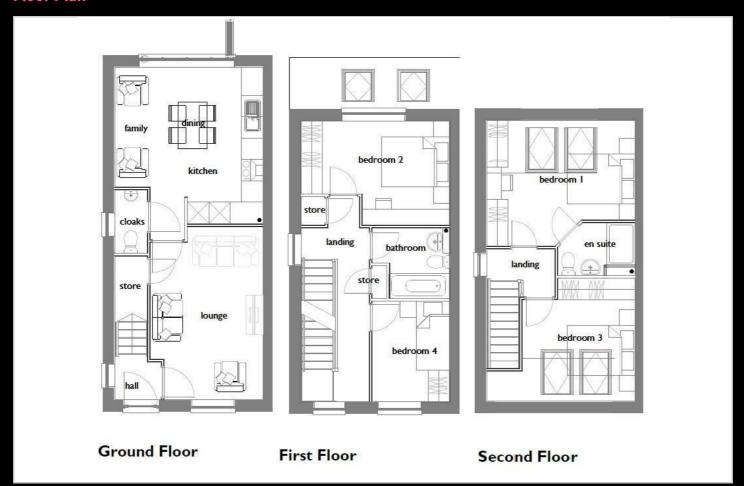

ership £110,000









# Plot 76 The Green "Walnut" 25% share





## **Description**

Plot 76 The Green "Walnut" 25% share Purchase Price £110,000 Total Rent £822.60 pcm

Ready to Occupy August/September 2025 - AVAILABLE TO RESERVE NOW

Please note, in order to qualify all applicants must have a local connection to Solihull MBC ie, currently live, work or have family in the Borough.

If you would like to apply for this property, please complete our online application form via our Signature Website

\* Images are for illustration purposes only

- Semi Detached
- 4 bedrooms
- Downstairs cloakroom
- Vinyl flooring to wet areas
- Good transport links
- Driveway parking
- Ensuite to master bedroom
- Oven hob & extractor included
- Turf to rear garden
- Near Solihull





### **Floor Plan**



### **Area Map**



#### **Viewing**

Please contact our Sales Advisor Kellie on 07807 787747 if you wish to arrange a viewing appointment for this property or require further information.

## **Energy Efficiency Graph**



These particulars, whilst believed to be accurate are set out as a general outline only for guidance and do not constitute any part of an offer or contract. Intending purchasers should not rely on them as statements of representation of fact, but must satisfy themselves by inspection or otherwise as to their accuracy. No person in this firms employment has the authority to make or give any representation or warranty in respect of the property.

4040 Lakeside, Solihull, West Midlands, B37 7YN Email: sales@citizenhousing.org.uk or visit www.citizenhousing.org.uk