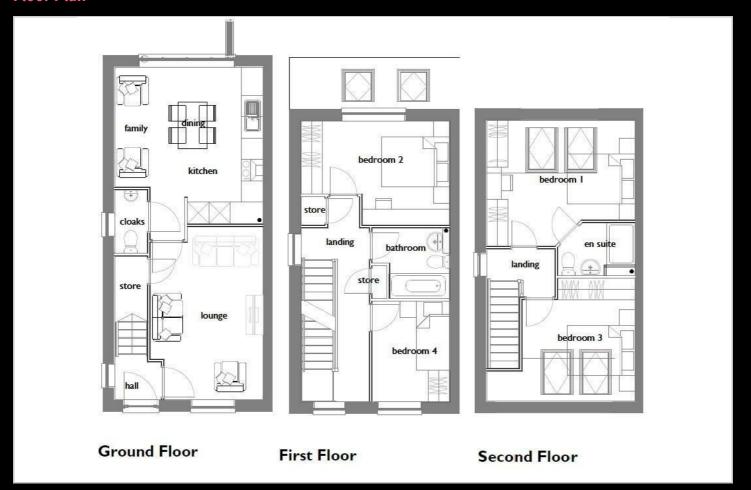

ership £110,000









# Plot 75 The Green "Walnut" 25% share





## **Description**

Plot 75 The Green "Walnut" 25% share Purchase Price £110,000 Total Rent £822.60 pcm

Ready to Occupy August/September 2025 - AVAILABLE TO RESERVE NOW

Please note, in order to qualify all applicants must have a local connection to Solihull MBC ie, currently live, work or have family in the Borough.

If you would like to apply for this property, please complete our online application form via our Signature Website

\* Images are for illustration purposes only

- Semi Detached
- 4 bedrooms
- Downstairs cloakroom
- Vinyl flooring to wet areas
- Good transport links
- Driveway parking
- Ensuite to master bedroom
- Oven hob & extractor included
- Turf to rear garden
- Near Solihull





### **Floor Plan**



### **Area Map**



#### **Viewing**

Please contact our Sales Advisor Kellieon 07807 787747 if you wish to arrange a viewing appointment for this property or require further information.

### **Energy Efficiency Graph**



These particulars, whilst believed to be accurate are set out as a general outline only for guidance and do not constitute any part of an offer or contract. Intending purchasers should not rely on them as statements of representation of fact, but must satisfy themselves by inspection or otherwise as to their accuracy. No person in this firms employment has the authority to make or give any representation or warranty in respect of the property.

4040 Lakeside, Solihull, West Midlands, B37 7YN Email: sales@citizenhousing.org.uk or visit www.citizenhousing.org.uk





Pl