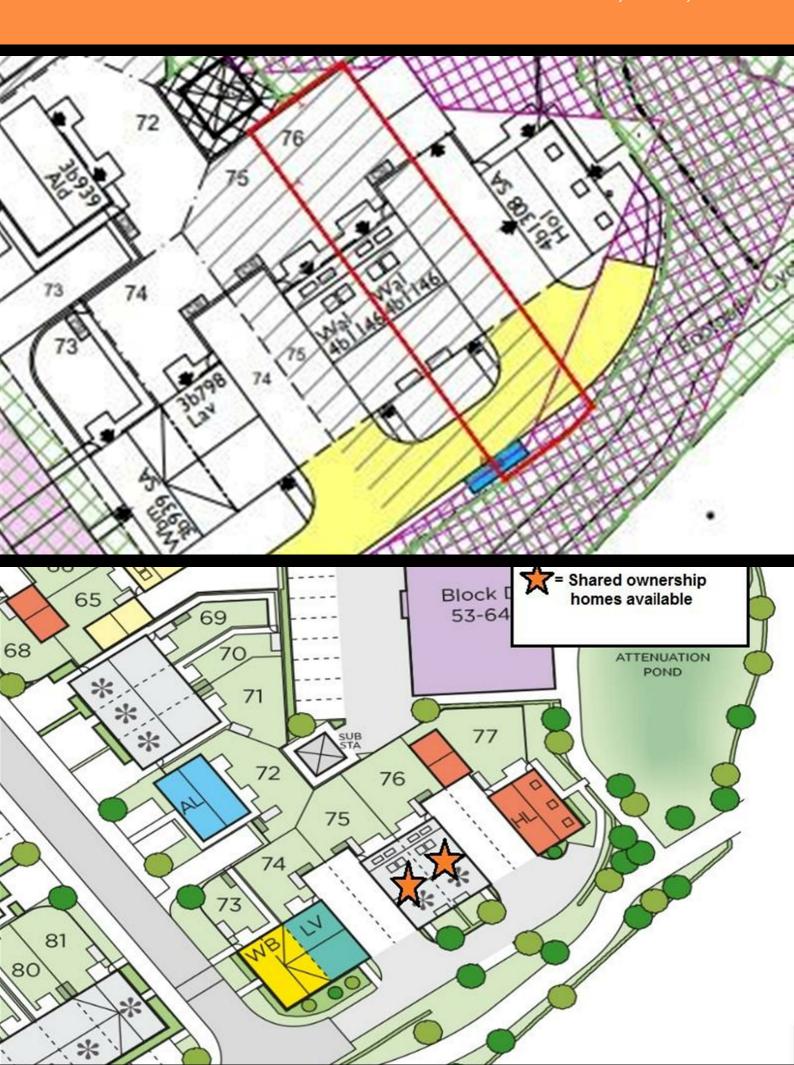

90 4FJ

25% Shared ownership £110,000









# Plot 76 The Green "Walnut" 25% share





## **Description**

Plot 76 The Green "Walnut" 25% share Purchase Price £110,000 Total Rent £822.60 pcm

Ready to Occupy August/September 2025 - AVAILABLE TO RESERVE NOW

Please note, in order to qualify all applicants must have a local connection to Solihull MBC ie, currently live, work or have family in the Borough.

If you would like to apply for this property, please complete our online application form via our Signature Website

\* Images are for illustration purposes only

- Semi Detached
- 4 bedrooms
- Downstairs cloakroom
- Vinyl flooring to wet areas
- Good transport links
- Driveway parking
- Ensuite to master bedroom
- Oven hob & extractor included
- Turf to rear garden
- Near Solihull





### **Floor Plan**



### **Area Map**



#### **Viewing**

Please contact our Sales Advisor Kellie on 07807 787747 if you wish to arrange a viewing appointment for this property or require further information.

## **Energy Efficiency Graph**



These particulars, whilst believed to be accurate are set out as a general outline only for guidance and do not constitute any part of an offer or contract. Intending purchasers should not rely on them as statements of representation of fact, but must satisfy themselves by inspection or otherwise as to their accuracy. No person in this firms employment has the authority to make or give any representation or warranty in respect of the property.

4040 Lakeside, Solihull, West Midlands, B37 7YN Email: sales@citizenhousing.org.uk or visit www.citizen