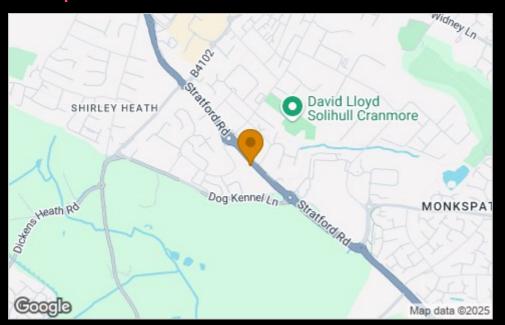

# Plot 75 The Green "Walnut" 25% share





## **Description**

Plot 75 The Green "Walnut" 25% share Purchase Price £110,000 Total Rent £822.60 pcm

Ready to Occupy August/September 2025 - AVAILABLE TO RESERVE NOW

Please note, in order to qualify all applicants must have a local connection to Solihull MBC ie, currently live, work or have family in the Borough.

If you would like to apply for this property, please complete our online application form via our Signature Website

\* Images are for illustration purposes only

- Semi Detached
- 4 bedrooms
- Downstairs cloakroom
- Vinyl flooring to wet areas
- Good transport links
- Driveway parking
- Ensuite to master bedroom
- Oven hob & extractor included
- Turf to rear garden
- Near Solihull





### **Floor Plan**



### **Area Map**



#### **Viewing**

Please contact our Sales Advisor Kellieon 07807 787747 if you wish to arrange a viewing appointment for this property or require further information.

### **Energy Efficiency Graph**



These particulars, whilst believed to be accurate are set out as a general outline only for guidance and do not constitute any part of an offer or contract. Intending purchasers should not rely on them as statements of representation of fact, but must satisfy themselves by inspection or otherwise as to their accuracy. No person in this firms employment has the authority to make or give any representation or warranty in respect of the property.

4040 Lakeside, Solihull, West Midlands, B37 7YN Email: sales@citizenhousing.org.uk or visit www.citizenhousing.org.uk





Plot 76 The Green "Wal