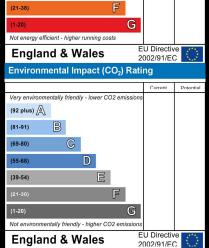

Energy Efficiency Rating

Not energy efficient - higher running costs

Environmental Impact (CO<sub>2</sub>) Rating

**England & Wales** 

В

(69-80) (55-68)

(39-54)

(21-38)

Very e

(81-91)

(69-80)

(55-68)

(39-54)

(92 plus) 🛕

Please contact our Sales Advisor on 07946 505552 if you wish<br/>to arrange a viewing appointment for this property or require<br/>further information.(21-38)F(1-20)GNot environmentally friendly - higher CO2 emissionEngland & Wales