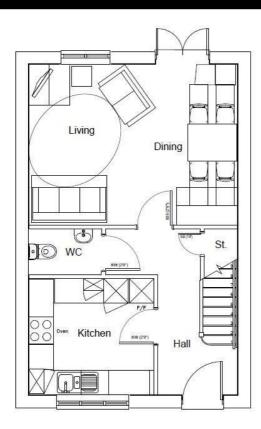

make or give any representation or warranty in respect of the property.

### 4040 Lakeside, Solihull, West Midlands, B37 7YN Email: sales@citizenhousing.org.uk or visit www.citizenhousing.org.uk

## **Energy Efficiency Graph**





# Plot 47 Coppice Green "Cedar" 25% Share



### Description

Plot 47 Coppice Green Purchase Price £88,100 25% Share

Total Rent £658.63 pcm

Ready to Occupy August 2025 - AVAILABLE TO RESERVE NOW

If you would like to apply for this property, please complete our online application form via our Signature Website

- Semi detached with driveway Fitted kitchen with oven, hob
- Integrated fridge/freezer
- Vinyl flooring to wet areas
- Turf to rear garden
- near Coventry
- & extractor
- Carpets included
- Downstairs cloakroom
- uPVC Windows
- Good transport links







### FIRST FLOOR PLAN



## **Energy Efficiency Graph**

cient - lower running cost

D

E F

Ξ

Current Potential

EU Directive 2002/91/EC

EU Directive 2002/91/EC

Energy Efficiency Rating

Not energy efficient - higher running costs

Environmental Impact (CO<sub>2</sub>) Rating

**England & Wales** 

В

(69-80) (55-68)

(39-54)

(21-38)

Very e

(81-91)

(69-80)

(55-68)

(39-54)

(92 plus) 🛕

Please contact our Sales Advisor on 07946 505552 if you wish<br/>to arrange a viewing appointment for this property or require<br/>further information.(21-38)F(1-20)GNot environmentally friendly - higher CO2 emissionEngland & Wales

These particulars, whilst believed to be accurate are set out as a general outline only for guidance and do not constitute any part of an offer or contract. Intendin