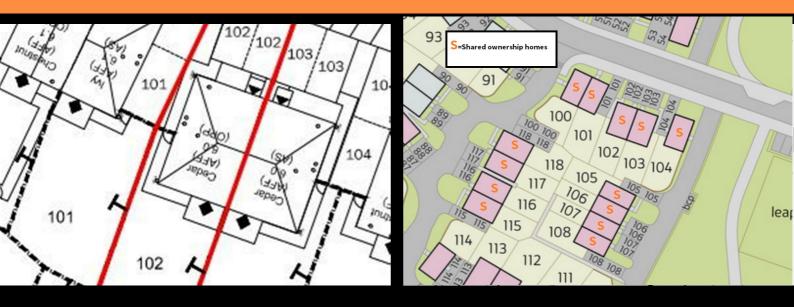

neral outline only for guidance and do not constitute any part of an offer or contract. Intending purchasers should not rely on them as statements of representation of fact, but must satisfy themselves by inspection or otherwise as to their accuracy. No person in this firms employment has the authority to make or give any representation or warranty in respect of the property.

### 4040 Lakeside, Solihull, West Midlands, B37 7YN Email: sales@citizenhousing.org.uk or visit www.citizenhousing.org.uk

### **Energy Efficiency Graph**

Not environmentally friendly - higher CO2 emission

**England & Wales** 

EU Directive 2002/91/EC





Plot 102 Coppice Green "Cedar" 25% Share 46 Farriers Way, Allesley, Coventry, CV5 9SA 25% Shared ownership £88,100

## Plot 102 Coppice Green "Cedar" 25% Share



#### Description

Plot 102 Coppice Green Purchase Price £88,100 25% Share

Total Rent £658.63 pcm

NOTE - some plots are rendered, refer to Sales Advisor for confirmation

Ready to Occupy August/September 2025 - AVAILABLE TO RESERVE NOW

If you would like to apply for this property, please complete our online application form via our Signature Website

- Semi Detached with 2 parking spaces
- Integrated fridge/freezer
- Vinyl flooring to wet areas
- Turf to rear garden
- near Coventry

- Fitted kitchen with oven, hob & extractor
- Carpets included
- Downstairs cloakroom
- uPVC Windows
- Good transport links







#### FIRST FLOOR PLAN



### **Energy Efficiency Graph**

Not environmentally friendly - higher CO2 emission

**England & Wales** 

EU Directive 2002/91/EC

#### Viewing

### Pl