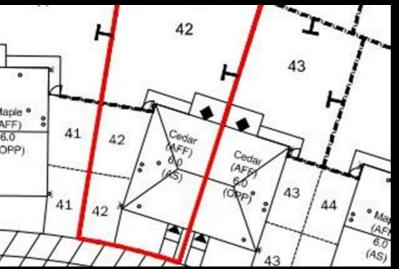

Plot 42 Coppice Green "Cedar" 35% Share 37 Farriers Way, Allesley, Coventry, CV5 9SA 35% Shared ownership £123,340

# Plot 42 Coppice Green "Cedar" 35% Share

### Description

Plot 42 Coppice Green Purchase Price £123,340 35% Share Total Rent £577.87 pcm

NOTE - some plots are rendered, refer to Sales Advisor for confirmation

Ready to Occupy May/June 2025 - AVAILABLE TO RESERVE NOW