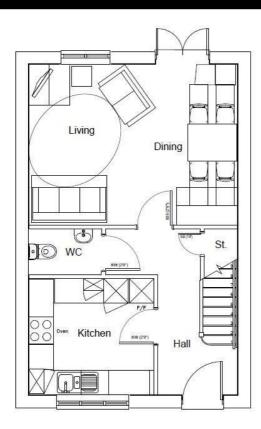

ive 2002/91/EC





Plot 102 Coppice Green "Cedar" 25% Share 46 Farriers Way, Allesley, Coventry, CV5 9SA 25% Shared ownership £88,100

## Plot 102 Coppice Green "Cedar" 25% Share



#### Description

Plot 102 Coppice Green Purchase Price £88,100 25% Share

Total Rent £658.63 pcm

NOTE - some plots are rendered, refer to Sales Advisor for confirmation

Ready to Occupy August/September 2025 - AVAILABLE TO RESERVE NOW

If you would like to apply for this property, please complete our online application form via our Signature Website

- Semi Detached with 2 parking spaces
- Integrated fridge/freezer
- Vinyl flooring to wet areas
- Turf to rear garden
- near Coventry

- Fitted kitchen with oven, hob & extractor
- Carpets included
- Downstairs cloakroom
- uPVC Windows
- Good transport links







#### FIRST FLOOR PLAN



### **Energy Efficiency Graph**

Not environmentally friendly - higher CO2 emission

**England & Wales** 

EU Directive 2002/91/EC

#### Viewing

### Please contact our Sales Advisor on 07946 505552 if you wish to arrange a viewing appointment for this property or require further information.

These particulars, whilst believed to be accurate are set out as a general outline only for guidance and do not constitute any part of an offer or contract. Intending purchasers should not rely on them as statements of representation of fact, but must satisfy themselves by inspection or otherwise as to their accuracy. No person in this firms employment has the authority to make or give any representation or warranty in respect of the property.





Plot 103 Coppice Green