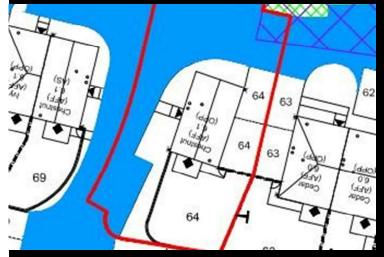

# or illustration only, please consult sales advis xternal finshes (render/none render)

Plot 64 Coppice Green "Chestnut" 30% Share 12 The Smithy, Allesley, Coventry, CV5 9SF 30% Shared Ownership £91,455

## Plot 64 Coppice Green "Chestnut" 30% Share

#### Description

Plot 64 Coppice Green Purchase Price £91,455 30% Share

Total Rent £543.06 pcm

Ready to Occupy August 2025 - AVAILABLE TO RESERVE NOW

If you would like to apply for this property, please complete our online application form via our Signature Website