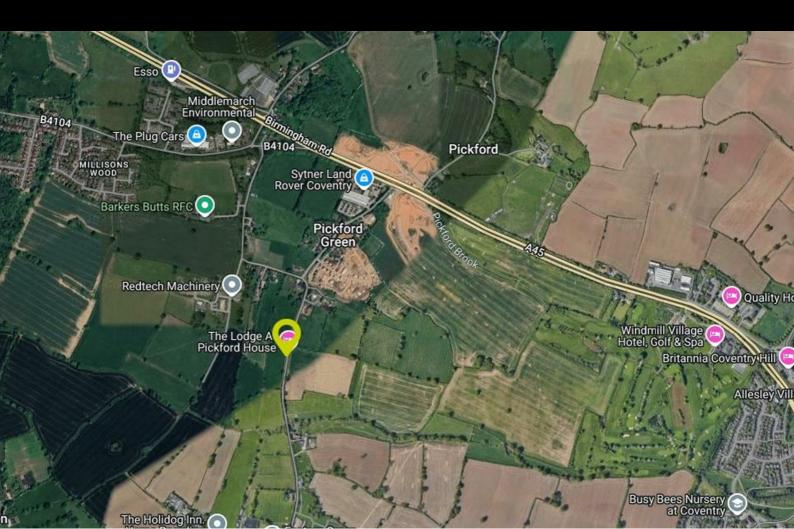

o make or give any representation or warranty in respect of the property.

### 4040 Lakeside, Solihull, West Midlands, B37 7YN Email: sales@citizenhousing.org.uk or visit www.citizenhousing.org.uk

## **Energy Efficiency Graph**





# Plot 47 Coppice Green "Cedar" 25% Share



### Description

Plot 47 Coppice Green Purchase Price £88,100 25% Share

Total Rent £658.63 pcm

Ready to Occupy August 2025 - AVAILABLE TO RESERVE NOW

If you would like to apply for this property, please complete our online application form via our Signature Website

- Semi detached with driveway Fitted kitchen with oven, hob
- Integrated fridge/freezer
- Vinyl flooring to wet areas
- Turf to rear garden
- near Coventry
- & extractor
- Carpets included
- Downstairs cloakroom
- uPVC Windows
- Good transport links







### FIRST FLOOR PLAN



## **Energy Efficiency Graph**

cient - lower running cost

D

E F

Ξ

Current Potential

EU Directive 2002/91/EC

EU Directive 2002/91/EC

Energy Efficiency Rating

Not energy efficient - higher running costs

Environmental Impact (CO<sub>2</sub>) Rating

**England & Wales** 

В

(69-80) (55-68)

(39-54)

(21-38)

Very e

(81-91)

(69-80)

(55-68)

(39-54)

(92 plus) 🛕

Please contact our Sales Advisor on 07946 505552 if you wish<br/>to arrange a viewing appointment for this property or require<br/>further information.(21-38)F(1-20)GNot environmentally friendly - higher CO2 emissionEngland & Wales

These particulars, whilst believed to be accurate are set out as a general outline only for guidance and do not constitute any part of an offer or contract. Intend