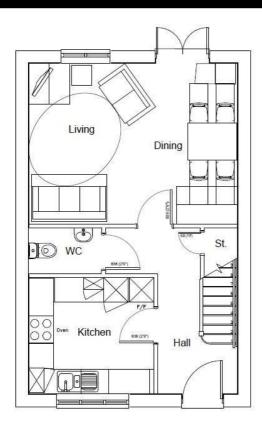

visit www.citizenhousing.org.uk





Plot 49 Coppice Green "Cedar" 25% Share 45 Farriers Way, Allesley, Coventry, CV5 9SA 25% Shared ownership £88,100

# Plot 49 Coppice Green "Cedar" 25% Share



### Description

Plot 49 Coppice Green Purchase Price £88,100 25% Share Total Rent £658.63 pcm

NOTE - some plots are rendered, refer to Sales Advisor for confirmation

Ready to Occupy May/June 2025 - AVAILABLE TO RESERVE NOW

If you would like to apply for this property, please complete our online application form via our Signature Website

- Semi Detached with driveway Fitted kitchen with oven, hob & extractor
- Integrated fridge/freezer
- Vinyl flooring to wet areas
- Turf to rear garden
- near Coventry
- - Carpets included
  - Downstairs cloakroom
  - uPVC Windows
  - Good transport links







### FIRST FLOOR PLAN



These particulars, whilst believed to be accurate are set out as a general outline only for guidance and do not constitute any part of an offer or contract. Intending purchasers should not rely on them as statements of representation of fact, but must satisfy themselves by inspection or otherwise as to their accuracy. No person in this firms employment has the authority to make or give any representation or warranty in respect of the property.

### 4040 Lakeside, Solihull, West Midlands, B37 7YN Email: sales@citizenhousing.org.uk or visit www.citizenhousing.org.uk

## **Energy Efficiency Graph**

**England & Wales** 

EU Directive 2002/91/EC





Plot 50 Coppice Green "Cedar" 25% Share 47 Farriers Way, Allesley, Coventry, CV5 9SA 25% Shared ownership £88,100

#