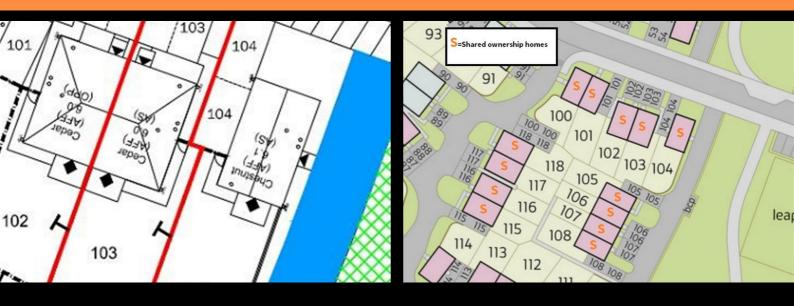

Directive 2002/91/EC

#### Viewing

### Please contact our Sales Advisor on 07946 505552 if you wish to arrange a viewing appointment for this property or require further information.

These particulars, whilst believed to be accurate are set out as a general outline only for guidance and do not constitute any part of an offer or contract. Intending purchasers should not rely on them as statements of representation of fact, but must satisfy themselves by inspection or otherwise as to their accuracy. No person in this firms employment has the authority to make or give any representation or warranty in respect of the property.





Plot 103 Coppice Green "Cedar" 25% Share 48 Farriers Way, Allesley, Coventry, CV5 9SA 25% Shared ownership £88,100

## Plot 103 Coppice Green "Cedar" 25% Share



#### Description

Plot 103 Coppice Green Purchase Price £88,100 25% Share

Total Rent £658.63 pcm

NOTE - some plots are rendered, refer to Sales Advisor for confirmation

Ready to Occupy August/September 2025 - AVAILABLE TO RESERVE NOW

If you would like to apply for this property, please complete our online application form via our Signature Website

- Semi Detached with 2 parking spaces
- Integrated fridge/freezer
- Vinyl flooring to wet areas
- Turf to rear garden
- near Coventry

- Fitted kitchen with oven, hob & extractor
- Carpets included
- Downstairs cloakroom
- uPVC Windows
- Good transport links







#### FIRST FLOOR PLAN



### Please contact our Sales Advisor on 07946 505552 if you wish to arrange a viewing appointment for this property or require further information.

The