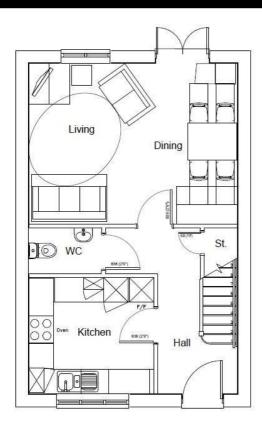

### Description

Plot 42 Coppice Green Purchase Price £123,340 35% Share Total Rent £577.87 pcm

NOTE - some plots are rendered, refer to Sales Advisor for confirmation

Ready to Occupy May/June 2025 - AVAILABLE TO RESERVE NOW

If you would like to apply for this property, please complete our online application form via our Signature Website

- \* All images/photographs are for illustrative purposes only
- Semi Detached with driveway Fitted kitchen with oven, hob & extractor
- Integrated fridge/freezer
- Vinyl flooring to wet areas
- Turf to rear garden
- near Coventry
- - Carpets included
  - Downstairs cloakroom
  - uPVC Windows
  - Good transport links

### FIRST FLOOR PLAN

These particulars, whilst believed to be accurate are set out as a general outline only for guidance and do not constitute any part of an offer or contract. Intending purchasers should not rely on them as statements of representation of fact, but must satisfy themselves by inspection or otherwise as to their accuracy. No person in this firms employment has the authority to make or give any representation or warranty in respect of the property.