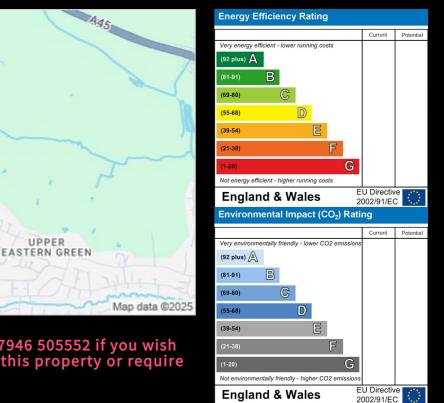

Energy Efficiency Rating

Not energy efficient - higher running costs

Environmental Impact (CO<sub>2</sub>) Rating

**England & Wales** 

В

(69-80) (55-68)

(39-54)

(21-38)

Very e

(81-91)

(69-80)

(55-68)

(39-54)

(92 plus) 🛕

Please contact our Sales Advisor on 07946 505552 if you wish<br/>to arrange a viewing appointment for this property or require<br/>further information.(21-38)F(1-20)GNot environmentally friendly - higher CO2 emissionEngland & Wales