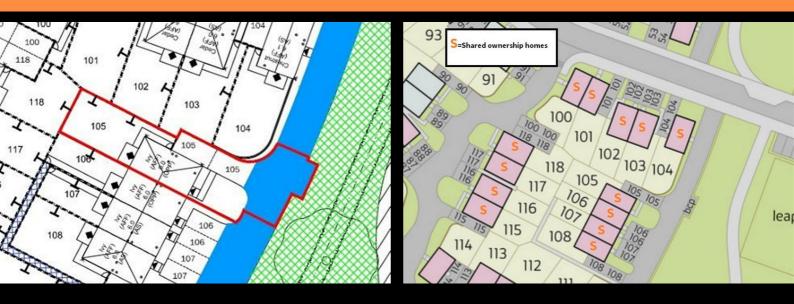

Graph**

Current Potential



Viewing

#### Please contact our Sales Advisor on 07946 505552 if you wish to arrange a viewing appointment for this property or require further information.

These particulars, whilst believed to be accurate are set out as a general outline only for guidance and do not constitute any part of an offer or contract. Intending purchasers should not rely on them as statements of representation of fact, but must satisfy themselves by inspection or otherwise as to their accuracy. No person in this firms employment has the authority to make or give any representation or warranty in respect of the property.





Plot 105 Coppice Green "Ivy" 30% Share 52 Farriers Way, Allesley, Coventry, CV5 9SB 30% Shared Ownership £80,175

## Plot 105 Coppice Green "Ivy" 30% Share



#### Description

Plot 105 Coppice Green Purchase Price £80,175 30% Share

Total Rent £479.89 pcm

Ready to Occupy August/September 2025 - AVAILABLE TO RESERVE NOW

If you would like to apply for this property, please complete our online application form via our Signature Website

- End terrace with driveway
- Integrated fridge/freezer
- Vinyl flooring to wet areas
- uPVC windows
- Near Coventry

- Fitted kitchen with oven, hob & extractor
- Carpets included
- Downstairs cloakroom
- Turf to rear garden
- Good transport links







FIRST FLOOR PLAN

(69-80) (55-68)

(39-54)



### **Energy Efficiency Graph**

D

Current Potential

#### F (21-38) Not energy efficient - higher running costs EU Directive 2002/91/EC **England & Wales** Environmental Impact (CO<sub>2</sub>) Rating (92 plus) 🛕