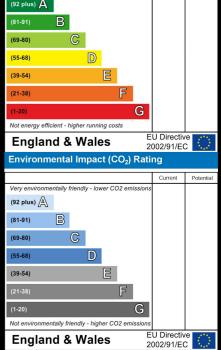

Energy Efficiency Rating

Not energy efficient - higher running costs

Environmental Impact (CO<sub>2</sub>) Rating

**England & Wales** 

В

(69-80) (55-68)

(39-54)

(21-38)

Very e

(81-91)

(69-80)

(55-68)

(39-54)

(92 plus) 🛕

Please contact our Sales Advisor on 07946 505552 if you wish<br/>to arrange a viewing appointment for this property or require<br/>further information.(21-38)F(1-20)GNot environmentally friendly - higher CO2 emissionEngland & Wales