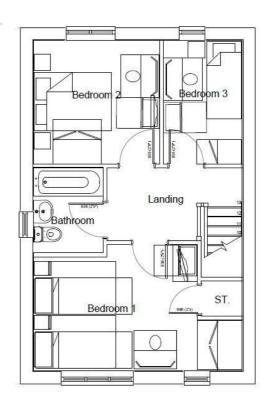

he property.





Plot 103 Coppice Green "Cedar" 25% Share 48 Farriers Way, Allesley, Coventry, CV5 9SA 25% Shared ownership £88,100

## Plot 103 Coppice Green "Cedar" 25% Share



#### Description

Plot 103 Coppice Green Purchase Price £88,100 25% Share

Total Rent £658.63 pcm

NOTE - some plots are rendered, refer to Sales Advisor for confirmation

Ready to Occupy August/September 2025 - AVAILABLE TO RESERVE NOW

If you would like to apply for this property, please complete our online application form via our Signature Website

- Semi Detached with 2 parking spaces
- Integrated fridge/freezer
- Vinyl flooring to wet areas
- Turf to rear garden
- near Coventry

- Fitted kitchen with oven, hob & extractor
- Carpets included
- Downstairs cloakroom
- uPVC Windows
- Good transport links







#### FIRST FLOOR PLAN



### Please contact our Sales Advisor on 07946 505552 if you wish to arrange a viewing appointment for this property or require further information.

These particulars, whilst believed to be accurate are set out as a general outline only for guidance and do not constitute any part of an offer or contract. Intending purchasers should not rely on them as statements of representation of fact, but must satisfy themselves by inspection or otherwise as to their accuracy. No person in this firms employment has the authority to make or give any representation or warranty in respect of the property.

### 4040 Lakeside, Solihull, West Midlands, B37 7YN Email: sales@citizenhousing.org.uk or visit www.citizenhousing.org.uk

### **Energy Efficiency Graph**

Not environmentally