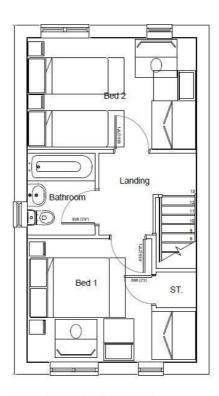

Plot 101 Coppice Green "Ivy" 30% Share 44 Farriers Way, Allesley, Coventry, CV5 9SB 30% Shared Ownership £81,000

## Plot 101 Coppice Green "Ivy" 30% Share

#### Description

Plot 101 Coppice Green Purchase Price £81,000 30% Share

Total Rent £484.31 pcm

Ready to Occupy August/September 2025 - AVAILABLE TO RESERVE NOW

If you would like to apply for this property, please complete our online application form via our Signature Website

Area Map

GROUND FLOOR PLAN

FIRST FLOOR PLAN