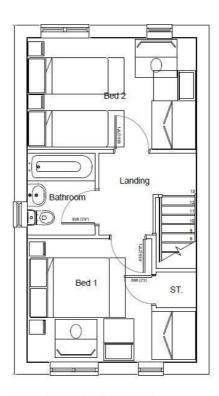

oyment has the authority to make or give any representation or warranty in respect of the property.





Plot 105 Coppice Green "Ivy" 30% Share 52 Farriers Way, Allesley, Coventry, CV5 9SB 30% Shared Ownership £80,175

## Plot 105 Coppice Green "Ivy" 30% Share



#### Description

Plot 105 Coppice Green Purchase Price £80,175 30% Share

Total Rent £479.89 pcm

Ready to Occupy August/September 2025 - AVAILABLE TO RESERVE NOW

If you would like to apply for this property, please complete our online application form via our Signature Website

- End terrace with driveway
- Integrated fridge/freezer
- Vinyl flooring to wet areas
- uPVC windows
- Near Coventry

- Fitted kitchen with oven, hob & extractor
- Carpets included
- Downstairs cloakroom
- Turf to rear garden
- Good transport links







FIRST FLOOR PLAN

(69-80) (55-68)

(39-54)



### **Energy Efficiency Graph**

D

Current Potential

#### F (21-38) Not energy efficient - higher running costs EU Directive 2002/91/EC **England & Wales** Environmental Impact (CO<sub>2</sub>) Rating (92 plus) 🛕 (81-91) В (69-80) (55-68) Ξ (39-54) Not environmentally friendly - higher CO2 emission EU Directive 2002/91/EC **England & Wales**

Viewing

## Please contact our Sales Advisor on 07946 505552 if you wish to arrange a viewing appointment for this property or require further information.

These particulars, whilst believed to be accurate are set out as a general outline only for guidance and do not constitute any part of an offer or contract. Intending purchasers should not rely on them as statements of representation of fact, but m