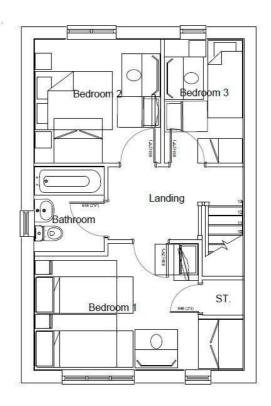

e 2002/91/EC





Plot 102 Coppice Green "Cedar" 25% Share 46 Farriers Way, Allesley, Coventry, CV5 9SA 25% Shared ownership £88,100

## Plot 102 Coppice Green "Cedar" 25% Share



#### Description

Plot 102 Coppice Green Purchase Price £88,100 25% Share

Total Rent £658.63 pcm

NOTE - some plots are rendered, refer to Sales Advisor for confirmation

Ready to Occupy August/September 2025 - AVAILABLE TO RESERVE NOW

If you would like to apply for this property, please complete our online application form via our Signature Website

- Semi Detached with 2 parking spaces
- Integrated fridge/freezer
- Vinyl flooring to wet areas
- Turf to rear garden
- near Coventry

- Fitted kitchen with oven, hob & extractor
- Carpets included
- Downstairs cloakroom
- uPVC Windows
- Good transport links







#### FIRST FLOOR PLAN



### **Energy Efficiency Graph**

Not environmentally friendly - higher CO2 emission

**England & Wales** 

EU Directive 2002/91/EC

#### Viewing

### Please contact our Sales Advisor on 07946 505552 if you wish to arrange a viewing appointment for this property or require further information.

These particulars, whilst believed to be accurate are set out as a general outline only for guidance and do not constitute any part of an offer or contract. Intending purchasers should not rely on them as statements of representation of fact, but must satisfy themselves by inspection or otherwise as to their accuracy. No person in this firms employment has the authority to make or give any representation or warranty in respect of the property.





Plot 103 Coppice Green "C