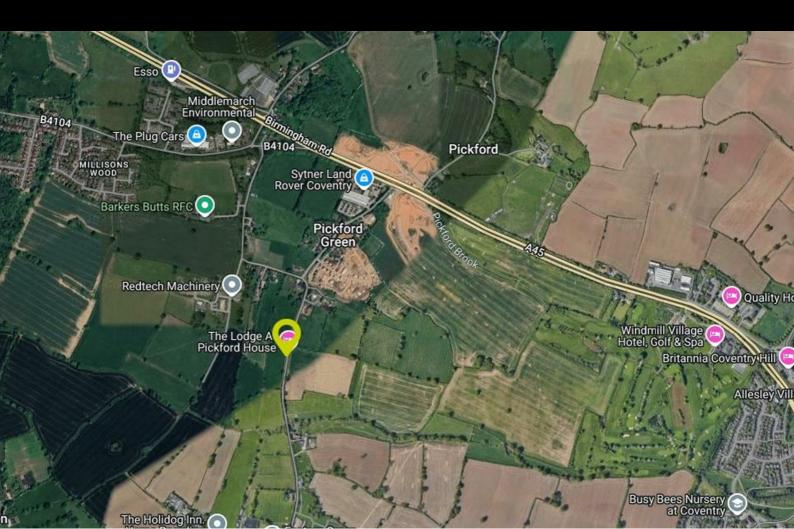

Area Map

GROUND FLOOR PLAN

## Viewing

Google

Flint's Green

BackLn

Broad Ln

Area Map