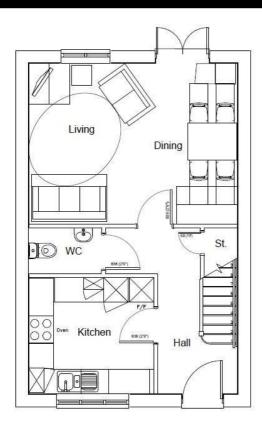

### Description

Plot 42 Coppice Green Purchase Price £123,340 35% Share Total Rent £577.87 pcm

NOTE - some plots are rendered, refer to Sales Advisor for confirmation

Ready to Occupy May/June 2025 - AVAILABLE TO RESERVE NOW