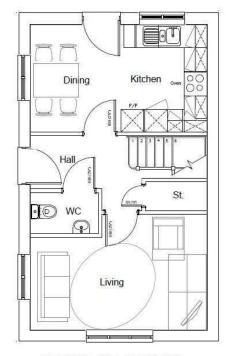

ve 2002/91/EC



## or illustration only, please consult sales advis xternal finshes (render/none render)



Plot 104 Coppice Green "Chestnut" 30% Share 50 Farriers Way, Allesley, Coventry, CV5 9SB 30% Shared Ownership £91,455

## Plot 104 Coppice Green "Chestnut" 30% Share





#### Description

Plot 104 Coppice Green Purchase Price £91,455 30% Share

Total Rent £543.06 pcm

Ready to Occupy August 2025 - AVAILABLE TO RESERVE NOW

If you would like to apply for this property, please complete our online application form via our Signature Website

- Detached with driveway
- Integrated fridge/freezer
- Vinyl flooring to wet areas
- Turf to rear garden
- Near Coventry
- Fitted kitchen with oven, hob & extractor
- Carpets included
- Downstairs cloakroom
- uPVC windows
- Good transport links







FIRST FLOOR PLAN



#### **Energy Efficiency Graph**

Current Potential



Viewing

#### Please contact our Sales Advisor on 07946 505552 if you wish to arrange a viewing appointment for this property or require further information.

These particulars, whilst believed to be accurate are set out as a general outline only for guidance and do not constitute any part of an offer or contract. Intending purchasers should not rely on them as statements of representation of fact, but must satisfy themselves by inspection or otherwise as to their accuracy. No person in this firms employment has the authority to make or give any representation or warranty in respect of the property.





Plot 105 Coppice Green "Ivy" 30% Share 52 Farriers Way, Allesley, Coventry, CV5 9SB 30% Shared Ownership £80,