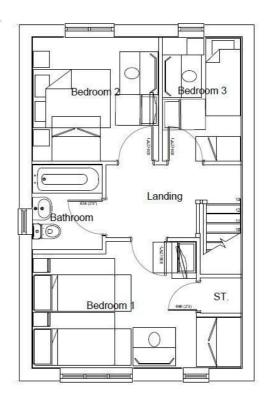

s** 

EU Directive 2002/91/EC





Plot 50 Coppice Green "Cedar" 25% Share 47 Farriers Way, Allesley, Coventry, CV5 9SA 25% Shared ownership £88,100

# Plot 50 Coppice Green "Cedar" 25% Share



### Description

Plot 50 Coppice Green Purchase Price £88,100 25% Share Total Rent £658.63 pcm

NOTE - some plots are rendered, refer to Sales Advisor for confirmation

Ready to Occupy May/June 2025 - AVAILABLE TO RESERVE NOW

If you would like to apply for this property, please complete our online application form via our Signature Website

- Semi Detached with driveway Fitted kitchen with oven, hob & extractor
- Integrated fridge/freezer
- Vinyl flooring to wet areas
- Turf to rear garden
- near Coventry
- - Carpets included
  - Downstairs cloakroom
  - uPVC Windows
  - Good transport links







### FIRST FLOOR PLAN



These particulars, whilst believed to be accurate are set out as a general outline only for guidance and do not constitute any part of an offer or contract. Intending purchasers should not rely on them as statements of representation of fact, but must satisfy themselves by inspection or otherwise as to their accuracy. No person in this firms employment has the authority to make or give any representation or warranty in respect of the property.

### 4040 Lakeside, Solihull, West Midlands, B37 7YN Email: sales@citizenhousing.org.uk or visit www.citizenhousing.org.uk

## **Energy Efficiency Graph**

**England & Wales** 

EU Directive 2002/91/EC





Plot 59 Coppice Green "Cedar" 35% Share 22 The Smithy, Allesley, Coventry, CV5 9SF 35% Shared ownership £123,340

# Plo