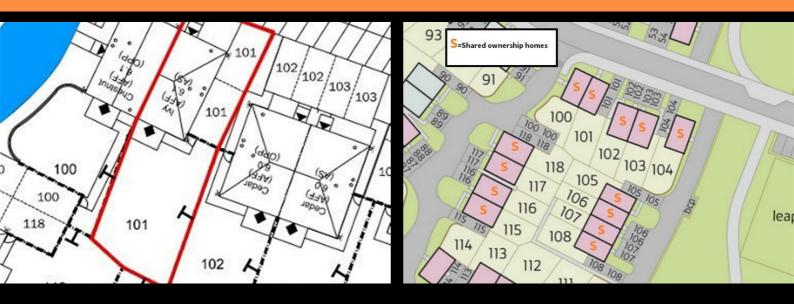

Plot 101 Coppice Green "Ivy" 30% Share 44 Farriers Way, Allesley, Coventry, CV5 9SB 30% Shared Ownership £81,000

## Plot 101 Coppice Green "Ivy" 30% Share

#### Description

Plot 101 Coppice Green Purchase Price £81,000 30% Share

Total Rent £484.31 pcm

Ready to Occupy August/September 2025 - AVAILABLE TO RESERVE NOW

If you would like to apply for this property, please complete our online application form via our Signature Website

Area Map

GROUND FLOOR PLAN

FIRST FLOOR PLAN