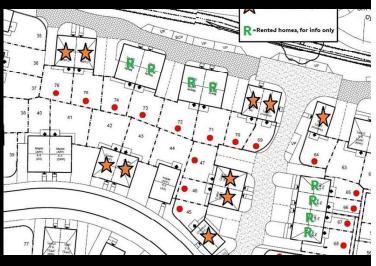

### Description

Plot 42 Coppice Green Purchase Price £123,340 35% Share Total Rent £577.87 pcm

NOTE - some plots are rendered, refer to Sales Advisor for confirmation

Ready to Occupy May/June 2025 - AVAILABLE TO RESERVE NOW