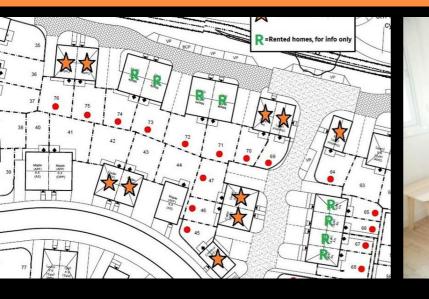

o rear garden
- near Coventry
- - Carpets included
  - Downstairs cloakroom
  - uPVC Windows
  - Good transport links







### FIRST FLOOR PLAN



These particulars, whilst believed to be accurate are set out as a general outline only for guidance and do not constitute any part of an offer or contract. Intending purchasers should not rely on them as statements of representation of fact, but must satisfy themselves by inspection or otherwise as to their accuracy. No person in this firms employment has the authority to make or give any representation or warranty in respect of the property.

### 4040 Lakeside, Solihull, West Midlands, B37 7YN Email: sales@citizenhousing.org.uk or visit www.citizenhousing.org.uk

## **Energy Efficiency Graph**





# Plot 47 Coppice Green "Cedar" 25% Share



### Description

Plot 47 Coppice Green Purchase Price £88,100 25% Share

Total Rent £658.63 pcm

Ready to Occupy August 2025 - AVAILABLE TO RESERVE NOW

If you would like to apply for this property, please complete our online application form via our Signature Website

- Semi detached with driveway Fitted kitchen with oven, hob
- Integrated fridge/freezer
- Vinyl flooring to wet areas
- Turf to rear garden
- near Coventry
- & extractor
- Carpets included
- Downstairs cloakroom
- uPVC Windows
- Good transport links







### FIRST FLOOR PLAN



## **Energy Efficiency Graph**

cient - lower running cost

D

E F

Ξ

Current Potential

EU Directive 2002/91/EC

EU Directive 2002/91/EC

Energy Efficiency Rating

Not energy efficient - higher running costs

Environmental Impact (CO<sub>2</sub>