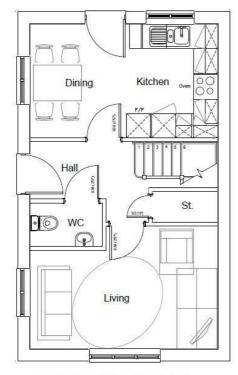

### Description

Plot 42 Coppice Green Purchase Price £123,340 35% Share Total Rent £577.87 pcm

NOTE - some plots are rendered, refer to Sales Advisor for confirmation

Ready to Occupy May/June 2025 - AVAILABLE TO RESERVE NOW

If you would like to apply for this property, please complete our online application form via our Signature Website

- \* All images/photographs are for illustrative purposes only
- Semi Detached with driveway Fitted kitchen with oven, hob & extractor
- Integrated fridge/freezer
- Vinyl flooring to wet areas
- Turf to rear garden
- near Coventry
- - Carpets included
  - Downstairs cloakroom
  - uPVC Windows
  - Good transport links

### FIRST FLOOR PLAN

These particulars, whilst believed to be accurate are set out as a general outline only for guidance and do not constitute any part of an offer or contract. Intending purchasers should not rely on them as statements of representation of fact, but must satisfy themselves by inspection or otherwise as to their accuracy. No person in this firms employment has the authority to make or give any representation or warranty in respect of the property.