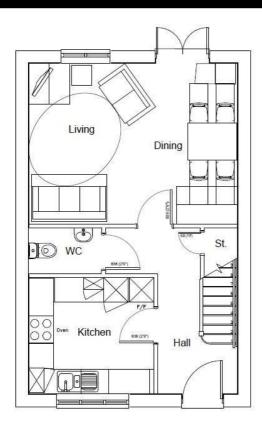

### Description

Plot 42 Coppice Green Purchase Price £123,340 35% Share Total Rent £577.87 pcm

NOTE - some plots are rendered, refer to Sales Advisor for confirmation

Ready to Occupy May/June 2025 - AVAILABLE TO RESERVE NOW

If you would like to apply for this property, please complete our online application form via our Signature Website

- \* All images/photographs are for illustrative purposes only
- Semi Detached with driveway Fitted kitchen with oven, hob & extractor
- Integrated fridge/freezer
- Vinyl flooring to wet areas
- Turf to rear garden
- near Coventry
- - Carpets included
  - Downstairs cloakroom
  - uPVC Windows
  - Good transport links