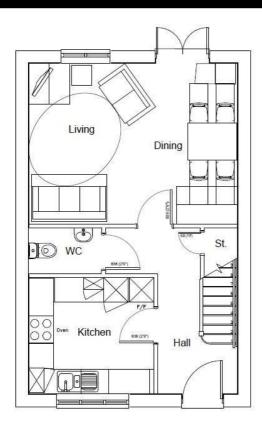

les** 

EU Directive 2002/91/EC





Plot 50 Coppice Green "Cedar" 25% Share 47 Farriers Way, Allesley, Coventry, CV5 9SA 25% Shared ownership £88,100

# Plot 50 Coppice Green "Cedar" 25% Share



### Description

Plot 50 Coppice Green Purchase Price £88,100 25% Share Total Rent £658.63 pcm

NOTE - some plots are rendered, refer to Sales Advisor for confirmation

Ready to Occupy May/June 2025 - AVAILABLE TO RESERVE NOW

If you would like to apply for this property, please complete our online application form via our Signature Website

- Semi Detached with driveway Fitted kitchen with oven, hob & extractor
- Integrated fridge/freezer
- Vinyl flooring to wet areas
- Turf to rear garden
- near Coventry
- - Carpets included
  - Downstairs cloakroom
  - uPVC Windows
  - Good transport links







### FIRST FLOOR PLAN



These particulars, whilst believed to be accurate are set out as a general outline only for guidance and do not constitute any part of an offer or contract. Intending purchasers should not rely on them as statements of representation of fact, but must satisfy themselves by inspection or otherwise as to their accuracy. No person in this firms employment has the authority to make or give any representation or warranty in respect of the property.

### 4040 Lakeside, Solihull, West Midlands, B37 7YN Email: sales@citizenhousing.org.uk or visit www.citizenhousing.org.uk

## **Energy Efficiency Graph**

**England & Wales** 

EU Directive 2002/91/EC





Plot 59 Coppice Green "Cedar" 35% Share 22 The Smithy, Allesley, Coventry, CV5 9SF 35% Shared ownership £123,340

# P