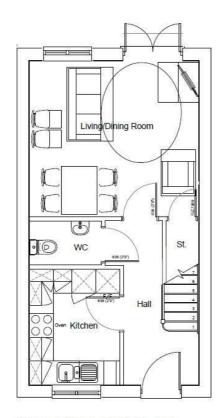

Plot 101 Coppice Green "Ivy" 30% Share 44 Farriers Way, Allesley, Coventry, CV5 9SB 30% Shared Ownership £81,000

## Plot 101 Coppice Green "Ivy" 30% Share

#### Description

Plot 101 Coppice Green Purchase Price £81,000 30% Share

Total Rent £484.31 pcm

Ready to Occupy August/September 2025 - AVAILABLE TO RESERVE NOW

If you would like to apply for this property, please complete our online application form via our Signature Website

Area Map

GROUND FLOOR PLAN

FIRST FLOOR PLAN