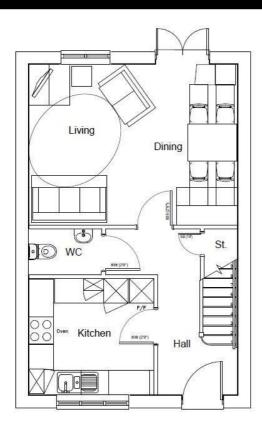

the property.





Plot 103 Coppice Green "Cedar" 25% Share 48 Farriers Way, Allesley, Coventry, CV5 9SA 25% Shared ownership £88,100

## Plot 103 Coppice Green "Cedar" 25% Share



#### Description

Plot 103 Coppice Green Purchase Price £88,100 25% Share

Total Rent £658.63 pcm

NOTE - some plots are rendered, refer to Sales Advisor for confirmation

Ready to Occupy August/September 2025 - AVAILABLE TO RESERVE NOW

If you would like to apply for this property, please complete our online application form via our Signature Website

- Semi Detached with 2 parking spaces
- Integrated fridge/freezer
- Vinyl flooring to wet areas
- Turf to rear garden
- near Coventry

- Fitted kitchen with oven, hob & extractor
- Carpets included
- Downstairs cloakroom
- uPVC Windows
- Good transport links







#### FIRST FLOOR PLAN



### Please contact our Sales Advisor on 07946 505552 if you wish to arrange a viewing appointment for this property or require further information.

These particulars, whilst believed to be accurate are set out as a general outline only for guidance and do not constitute any part of an offer or contract. Intending purchasers should not rely on them as statements of representation of fact, but must satisfy themselves by inspection or otherwise as to their accuracy. No person in this firms employment has the authority to make or give any representation or warranty in respect of the property.

### 4040 Lakeside, Solihull, West Midlands, B37 7YN Email: sales@citizenhousing.org.uk or visit www.citizenhousing.org.uk

### **Energy Efficiency Graph**

Not environmental