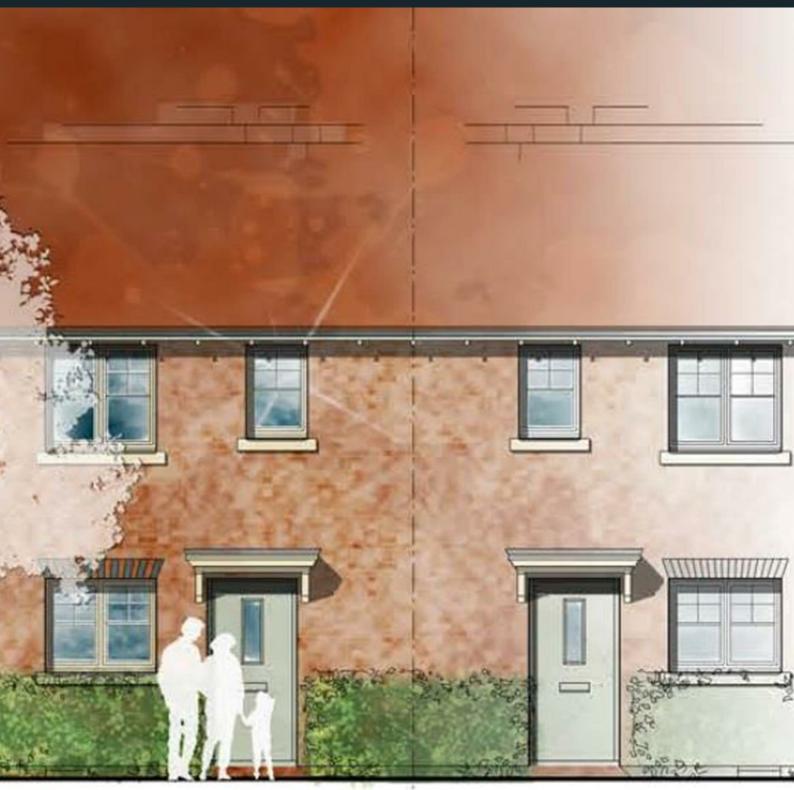

#### Description

- Plot 76 Ludlow Green "AH3B" Purchase Price £108,675 35% Share Total Rent £513.79 pcm
- Ready to Occupy April/May 2025 AVAILABLE TO RESERVE NOW
- If you would like to apply for this property, please complete our online application form via our Signature Website
- Please note there is an 80% staircasing restriction on these homes.
- \* Images are for illustration purposes only

- New build
- 3 bedrooms
- Vinyl flooring to wet areas
- Turf to rear garden
- Good transport links to Hereford
- Semi detached
- Downstairs cloakroom
- Oven, hob & extractor included
- nr Ludlow