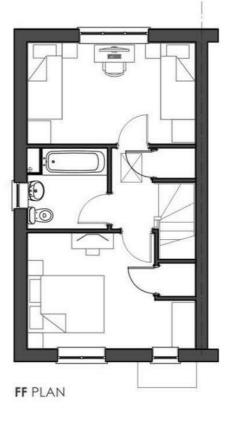

## Plot 76 Ludlow Green "AH3B" 35% Share

#### Description

- Plot 76 Ludlow Green "AH3B" Purchase Price £108,675 35% Share Total Rent £513.79 pcm
- Ready to Occupy April/May 2025 AVAILABLE TO RESERVE NOW
- If you would like to apply for this property, please complete our online application form via our Signature Website
- Please note there is an 80% staircasing restriction on these homes.
- \* Images are for illustration purposes only

- New build
- 3 bedrooms
- Vinyl flooring to wet areas
- Turf to rear garden
- Good transport links to Hereford
- Semi detached
- Downstairs cloakroom
- Oven, hob & extractor included
- nr Ludlow