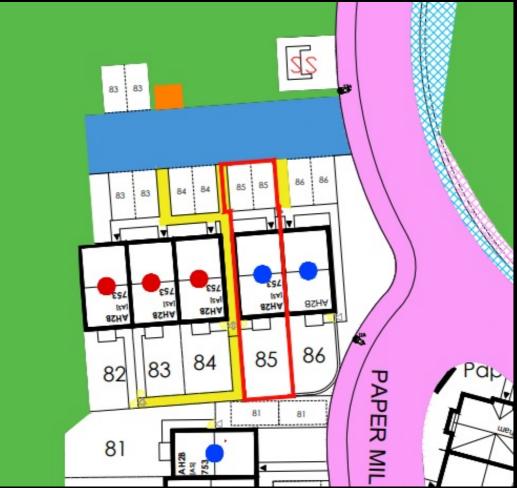

Plot 85 Ludlow Green "AH2B" off Foldgate Lane, Ludlow, SY8 4BN 40% Shared ownership £114,000

## Plot 85 Ludlow Green "AH2B"

#### Description

Plot 85 Ludlow Green "AH2B" Purchase Price £114,000 40% Share

- Total Rent £441.39 pcm
- Ready to Occupy April/May 2025 AVAILABLE TO RESERVE NOW

If you would like to apply for this property, please complete our online application form via our Signature Website

Plot 86 Ludlow Green "AH2B" off Foldgate Lane, Ludlow, SY8 4BN 40% Shared ownership £114,000

## Plot 86 Ludlow Green "AH2B"

#### Description

Plot 86 Ludlow Green "AH2B" Purchase Price £114,000 40% Share

Total Rent £441.39 pcm

Ready to Occupy April/May 2025 - AVAILABLE TO RESERVE NOW

If you would like to apply for this property, please complete our online application form via our Signature Website