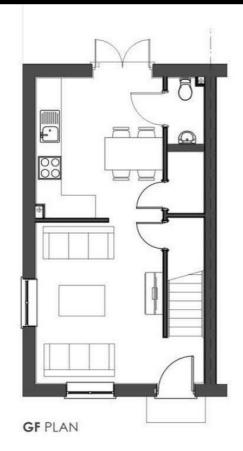

#### Description

- Plot 76 Ludlow Green "AH3B" Purchase Price £108,675 35% Share Total Rent £513.79 pcm
- Ready to Occupy April/May 2025 AVAILABLE TO RESERVE NOW
- If you would like to apply for this property, please complete our online application form via our Signature Website
- Please note there is an 80% staircasing restriction on these homes.
- \* Images are for illustration purposes only

- New build
- 3 bedrooms
- Vinyl flooring to wet areas
- Turf to rear garden
- Good transport links to Hereford
- Semi detached
- Downstairs cloakroom
- Oven, hob & extractor included
- nr Ludlow