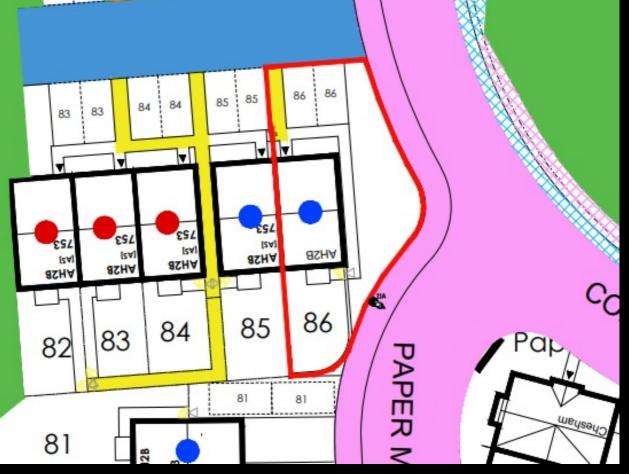

Plot 85 Ludlow Green "AH2B" off Foldgate Lane, Ludlow, SY8 4BN 40% Shared ownership £114,000

## Plot 85 Ludlow Green "AH2B"

#### Description

Plot 85 Ludlow Green "AH2B" Purchase Price £114,000 40% Share

- Total Rent £441.39 pcm
- Ready to Occupy April/May 2025 AVAILABLE TO RESERVE NOW

If you would like to apply for this property, please complete our online application form via our Signature Website

Plot 86 Ludlow Green "AH2B" off Foldgate Lane, Ludlow, SY8 4BN 40% Shared ownership £114,000

## Plot 86 Ludlow Green "AH2B"

#### Description

Plot 86 Ludlow Green "AH2B" Purchase Price £114,000 40% Share

Total Rent £441.39 pcm

Ready to Occupy April/May 2025 - AVAILABLE TO RESERVE NOW

If you would like to apply for this property, please complete our online application form via our Signature Website