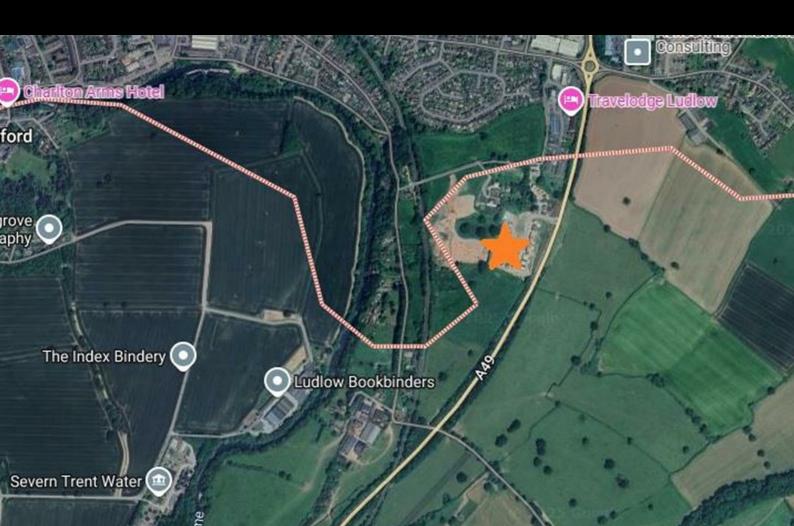

- New build
- 3 bedrooms
- Vinyl flooring to wet areas
- Turf to rear garden
- Good transport links to Hereford
- Semi detached
- Downstairs cloakroom
- Oven, hob & extractor included
- nr Ludlow