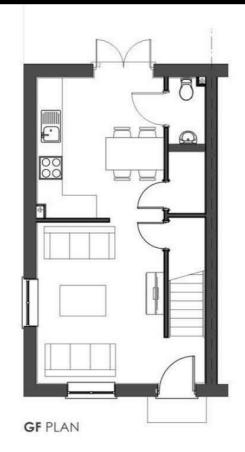

#### Description

- Plot 76 Ludlow Green "AH3B" Purchase Price £108,675 35% Share Total Rent £513.79 pcm
- Ready to Occupy April/May 2025 AVAILABLE TO RESERVE NOW
- If you would like to apply for this property, please complete our online application form via our Signature Website
- Please note there is an 80% staircasing restriction on these homes.
- \* Images are for illustration purposes only

- New build
- 3 bedrooms
- Vinyl flooring to wet areas
- Turf to rear garden
- Good transport links to Hereford
- Semi detached
- Downstairs cloakroom
- Oven, hob & extractor included
- nr Ludlow