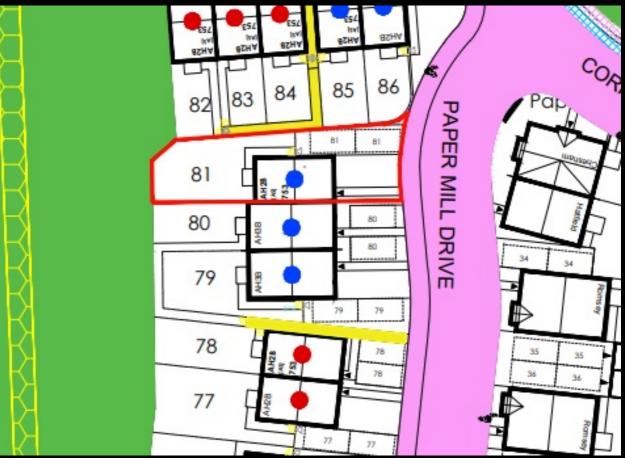

Plot 81 Ludlow Green "AH2B" off Foldgate Lane, Ludlow, SY8 4BN 40% Shared ownership £113,000

## Plot 81 Ludlow Green "AH2B"

#### Description

Plot 81 Ludlow Green "AH2B" Purchase Price £113,000 40% Share

Total Rent £437.95 pcm

Ready to Occupy April/May 2025 - AVAILABLE TO RESERVE NOW

If you would like to apply for this property, please complete our online application form via our Signature Website

Please note there is an 80% staircasing restriction on these homes.

- New Build
- 2 double bedrooms
- Vinyl flooring to wet areas
- Turf to rear garden
- Transport links to Hereford
- End Terrace
- Downstairs cloakroom
- Oven, hob & extractor included
- nr Ludlow