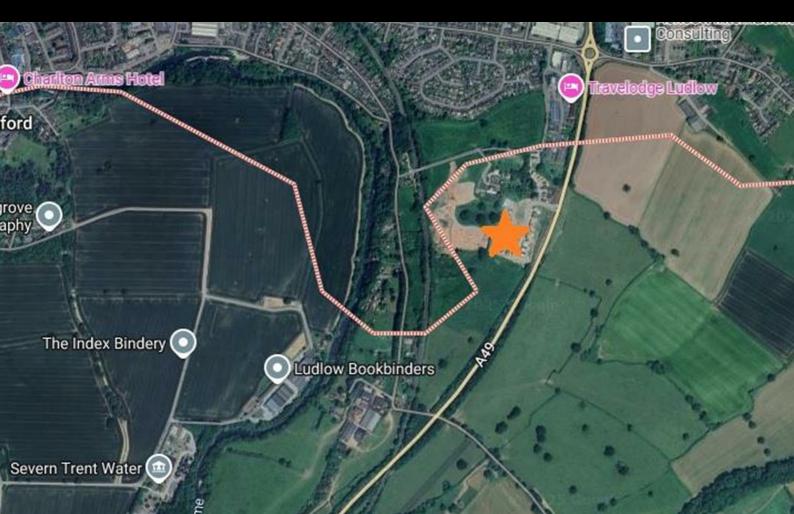

#### Description

- Plot 76 Ludlow Green "AH3B" Purchase Price £108,675 35% Share Total Rent £513.79 pcm
- Ready to Occupy April/May 2025 AVAILABLE TO RESERVE NOW
- If you would like to apply for this property, please complete our online application form via our Signature Website
- Please note there is an 80% staircasing restriction on these homes.
- \* Images are for illustration purposes only

- New build
- 3 bedrooms
- Vinyl flooring to wet areas
- Turf to rear garden
- Good transport links to Hereford
- Semi detached
- Downstairs cloakroom
- Oven, hob & extractor included
- nr Ludlow