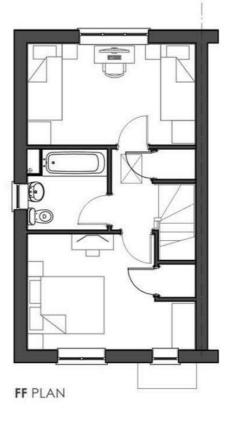

#### Description

Plot 81 Ludlow Green "AH2B" Purchase Price £113,000 40% Share

Total Rent £437.95 pcm

Ready to Occupy April/May 2025 - AVAILABLE TO RESERVE NOW

If you would like to apply for this property, please complete our online application form via our Signature Website

Please note there is an 80% staircasing restriction on these homes.

- New Build
- 2 double bedrooms
- Vinyl flooring to wet areas
- Turf to rear garden
- Transport links to Hereford
- End Terrace
- Downstairs cloakroom
- Oven, hob & extractor included
- nr Ludlow