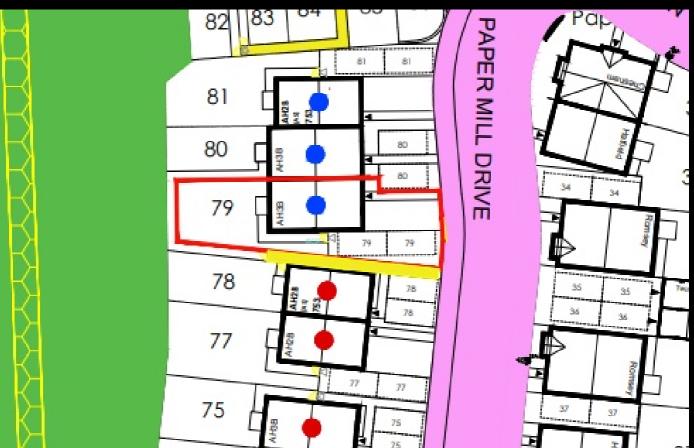

Plot 79 Ludlow Green "AH3B" 35% Share off Foldgate Lane, Ludlow, SY8 4BN 35% Shared ownership £107,625  $23 \quad \textcircled{1} \quad \textcircled{1} \quad \textcircled{1}$ 

## Plot 79 Ludlow Green "AH3B" 35% Share

#### Description

Plot 79 Ludlow Green "AH3B" Purchase Price £107,625 35%Share Total Rent £509.32 pcm

Ready to Occupy April/May 2025 - AVAILABLE TO RESERVE NOW

If you would like to apply for this property, please complete our online application form via our Signature Website