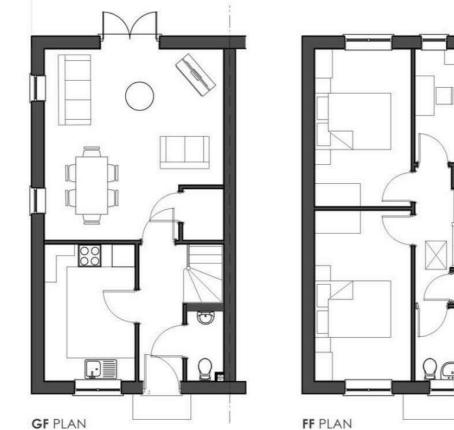

#### Description

- Plot 76 Ludlow Green "AH3B" Purchase Price £108,675 35% Share Total Rent £513.79 pcm
- Ready to Occupy April/May 2025 AVAILABLE TO RESERVE NOW
- If you would like to apply for this property, please complete our online application form via our Signature Website
- Please note there is an 80% staircasing restriction on these homes.
- \* Images are for illustration purposes only

- New build
- 3 bedrooms
- Vinyl flooring to wet areas
- Turf to rear garden
- Good transport links to Hereford
- Semi detached
- Downstairs cloakroom
- Oven, hob & extractor included
- nr Ludlow