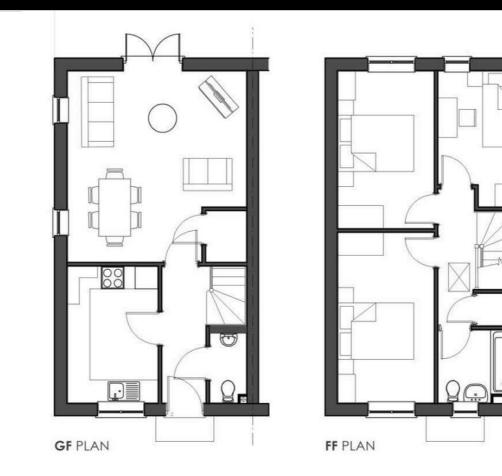

- New build
- 3 bedrooms
- Vinyl flooring to wet areas
- Turf to rear garden
- Good transport links to Hereford
- Semi detached
- Downstairs cloakroom
- Oven, hob & extractor included
- nr Ludlow

Please note there is an 80% staircasing restriction on these homes.

- New build
- 3 bedrooms
- Vinyl flooring to wet areas
- Turf to rear garden
- Good transport links to Hereford
- End terrace
- Downstairs cloakroom
- Oven, hob & extractor included
- nr Ludlow

Please note there is an 80% staircasing restriction on these homes.

- New Build
- 2 double bedrooms
- Vinyl flooring to wet areas
- Turf to rear garden
- Transport links to Hereford
- End Terrace
- Downstairs cloakroom
- Oven, hob & extractor included
- nr Ludlow

Please note there is an 80% staircasing restriction on these homes.

- New Build
- 2 double bedrooms
- Vinyl flooring to wet areas
- Turf to rear garden
- Transport links to Hereford
- Semi Detached
- Downstairs cloakroom
- Oven, hob & extractor included
- nr Ludlow