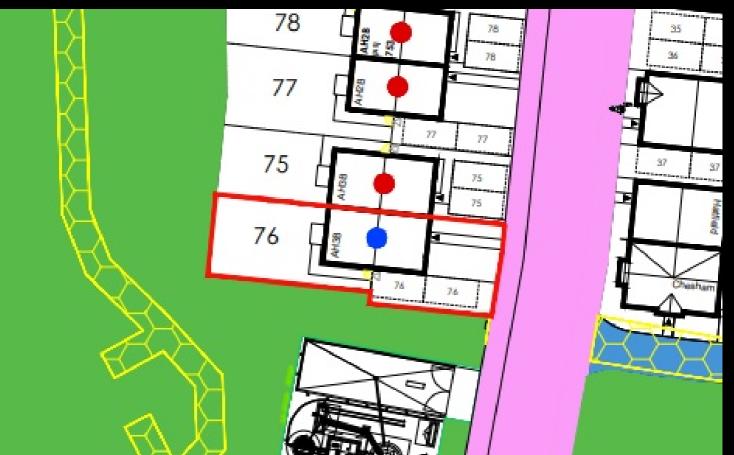

Plot 76 Ludlow Green "AH3B" 35% Share off Foldgate Lane, Ludlow, SY8 4BN 35% Shared ownership £108,675  $23 \quad 25 \quad 1 \quad 1 \quad 1$ 

#### Description

- Plot 76 Ludlow Green "AH3B" Purchase Price £108,675 35% Share Total Rent £513.79 pcm
- Ready to Occupy April/May 2025 AVAILABLE TO RESERVE NOW
- If you would like to apply for this property, please complete our online application form via our Signature Website
- Please note there is an 80% staircasing restriction on these homes.
- \* Images are for illustration purposes only