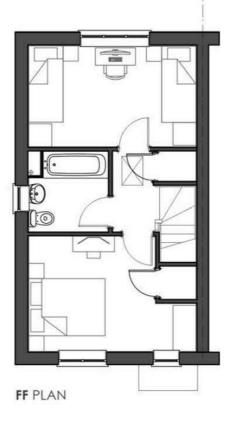

#### Description

- Plot 76 Ludlow Green "AH3B" Purchase Price £108,675 35% Share Total Rent £513.79 pcm
- Ready to Occupy April/May 2025 AVAILABLE TO RESERVE NOW
- If you would like to apply for this property, please complete our online application form via our Signature Website
- Please note there is an 80% staircasing restriction on these homes.
- \* Images are for illustration purposes only

- New build
- 3 bedrooms
- Vinyl flooring to wet areas
- Turf to rear garden
- Good transport links to Hereford
- Semi detached
- Downstairs cloakroom
- Oven, hob & extractor included
- nr Ludlow