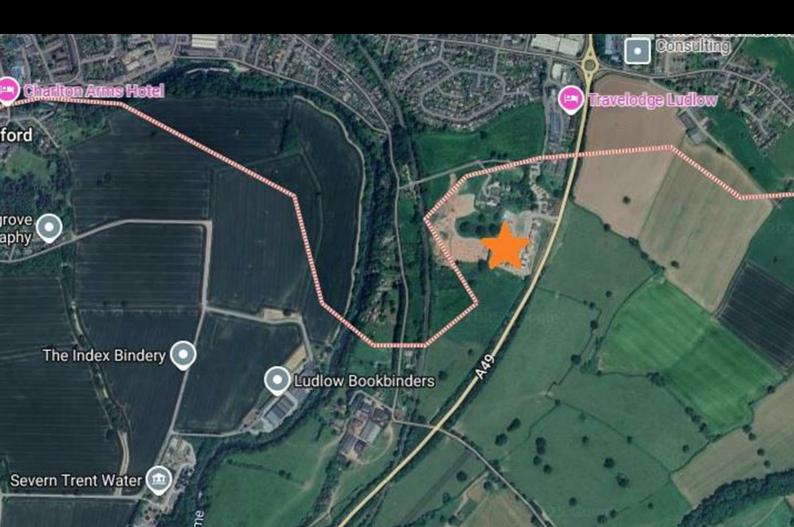

#### Description

- Plot 76 Ludlow Green "AH3B" Purchase Price £108,675 35% Share Total Rent £513.79 pcm
- Ready to Occupy April/May 2025 AVAILABLE TO RESERVE NOW
- If you would like to apply for this property, please complete our online application form via our Signature Website
- Please note there is an 80% staircasing restriction on these homes.
- \* Images are for illustration purposes only

- New build
- 3 bedrooms
- Vinyl flooring to wet areas
- Turf to rear garden
- Good transport links to Hereford
- Semi detached
- Downstairs cloakroom
- Oven, hob & extractor included
- nr Ludlow