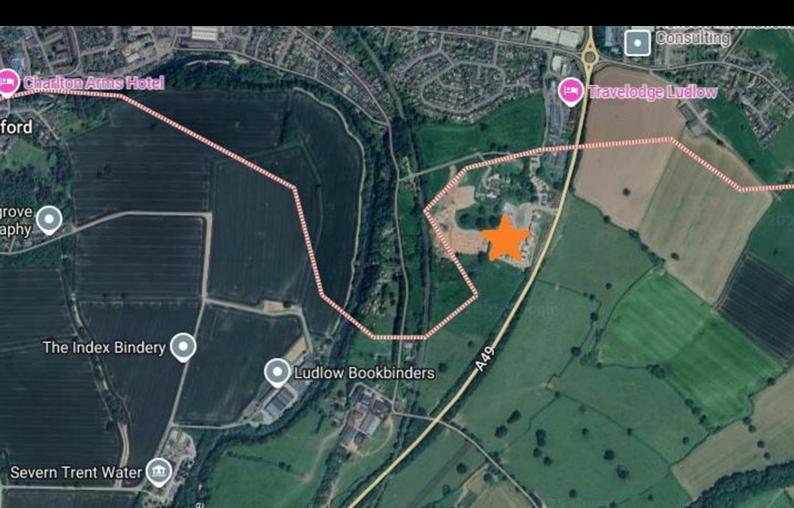

#### Description

- Plot 76 Ludlow Green "AH3B" Purchase Price £108,675 35% Share Total Rent £513.79 pcm
- Ready to Occupy April/May 2025 AVAILABLE TO RESERVE NOW
- If you would like to apply for this property, please complete our online application form via our Signature Website
- Please note there is an 80% staircasing restriction on these homes.
- \* Images are for illustration purposes only

- New build
- 3 bedrooms
- Vinyl flooring to wet areas
- Turf to rear garden
- Good transport links to Hereford
- Semi detached
- Downstairs cloakroom
- Oven, hob & extractor included
- nr Ludlow