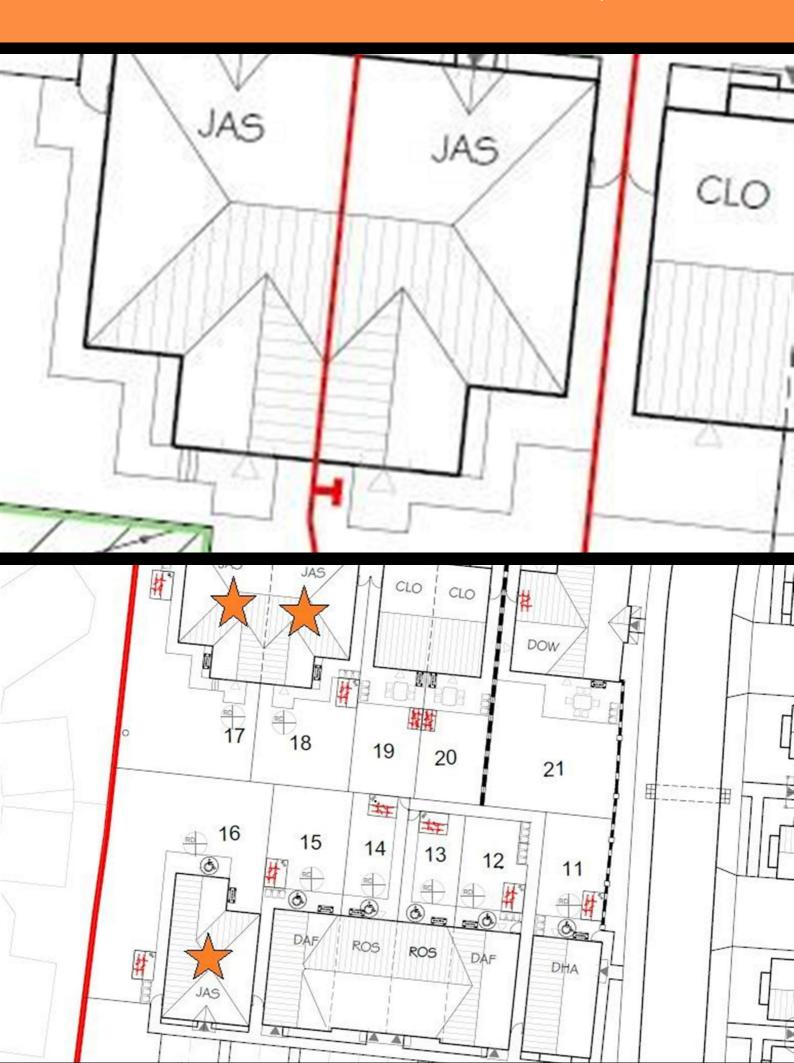

Plot 18 Deerhurst Grange "Jas" 40% Share

10 Deerhurst Gardens, Welford on Avon, Stratford upon Avon, CV37 8ZS

40% Shared ownership £150,200

### **Description**

Plot 18 Deerhurst Grange Purchase Price £150,200 40% Share Total Rent £572.67 pcm