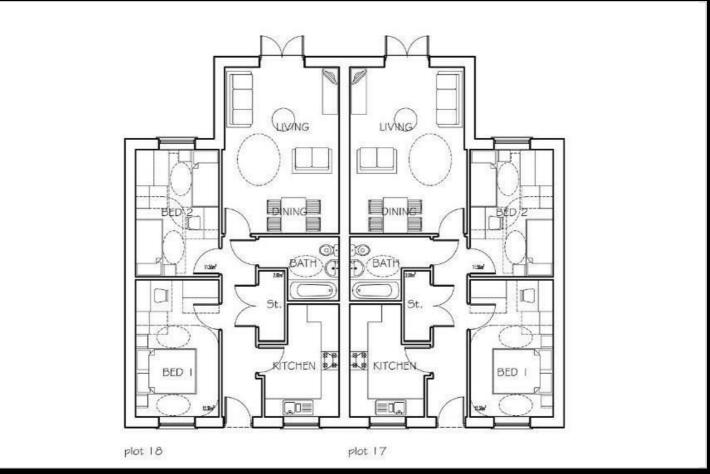

Plot 18 Deerhurst Grange "Jas" 40% Share

10 Deerhurst Gardens, Welford on Avon, Stratford upon Avon, CV37 8ZS

40% Shared ownership £150,200

### **Description**

Plot 18 Deerhurst Grange Purchase Price £150,200 40% Share Total Rent £572.67 pcm

#### **READY TO OCCUPY**

If you would like to apply for this property, please complete our online application form via our Signature Website

All images/photographs are for illustrative purposes only

- Semi Detached Bungalow
- Fitted kitchen with oven, hobVinyl flooring to wet areas & extractor
- New build
- Turf to rear garden
- Two double bedrooms
- near Stratford upon Avon
- Heating, air source heat pump system
- Two off road parking spacesuPVC windows