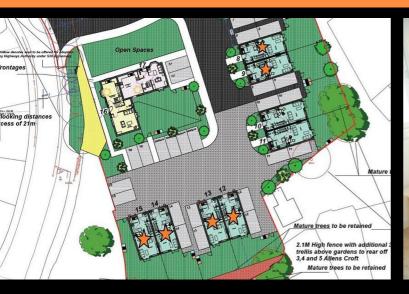

#### Description

Plot 15 Meadow Gardens Purchase Price £94,500 40% Share

Total Rent £358.21 pcm

Ready to Occupy September/October 2025 - AVAILABLE TO RESERVE NOW

If you would like to apply for this property, please complete our online application form via our Signature Website

All images/photographs are for illustrative purposes only

- New Build
- 2 Parking spaces
- Fitted kitchen with oven, hob
  Turf to rear garden & extractor
- 2 spacious bedrooms
- uPVC windows

- Semi Detached
- Vinyl flooring to wet areas
- Downstairs cloakroom
- Near Atherstone