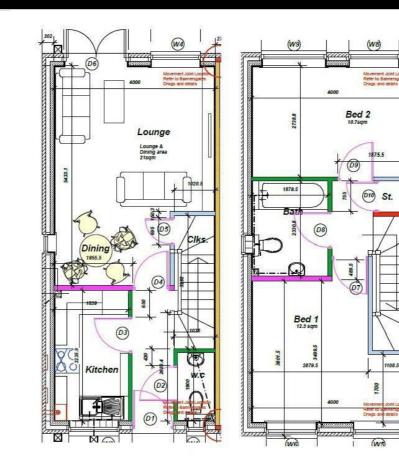

All images/photographs are for illustrative purposes only

- New Build
- 2 Parking spaces
- Fitted kitchen with oven, hob
  Turf to rear garden & extractor
- 2 spacious bedrooms
- uPVC windows

- Semi Detached
- Vinyl flooring to wet areas
- Downstairs cloakroom
- Near Atherstone